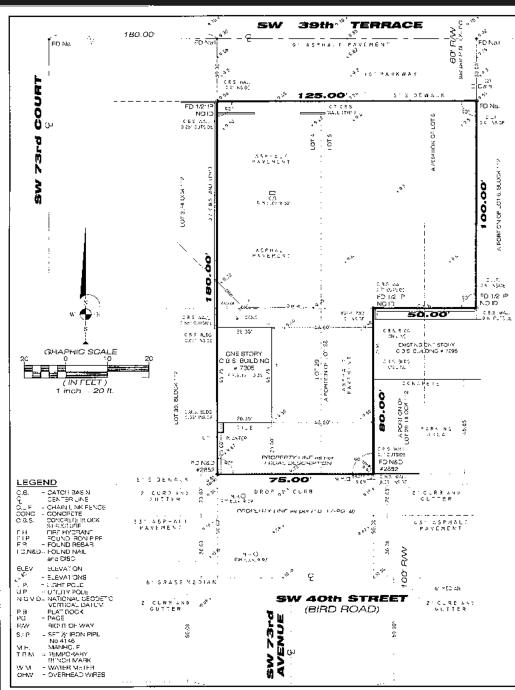

## **SURVEY**

# BOUNDARY SURVEY and TOPOGRAPHIC SURVEY

#### LEGAL DESCRIPTION

LOT 29 AND WEST 7, OF LOT 28 LESS SOUTH 20 FEET FOR RIGHT-OH-WAY, BLOCK 112: OF THE PLAT OF CENTRAL MAM. PART 35, ACCORDING TO THE PLAT THEREOF, AS RECORDED IN PLAT BOOK 17, PAGE 8. OF THE PUBLIC RECORDS OF MAW TABLE COUNTY, FLORIDA.

LOT 4, BLOCK 1/2, OF THE PLAT OF CENTRAL MAMI PART SIX, ACCORDING TO THE PLAT THERLOT, AS RECORDED IN PLAT BOOK 17, PAGE 8, OF THE PUBLIC RECORDS OF MIAMMIDIADE COUNTY FLORIDA.

COT 5 AND WEST 25 FEET OF LOT 6, BLOCK 112, OF CHUP LAT OF CENTRAL MIAMIPPART SIX, ACCORDING TO THE PLAT TERRECE, AS RECORDED IN PLAT BOOK 17, PAGE 8, OF THE PUBLIC RECORDS OF MIAWHDADE COUNTY, FLORIDA