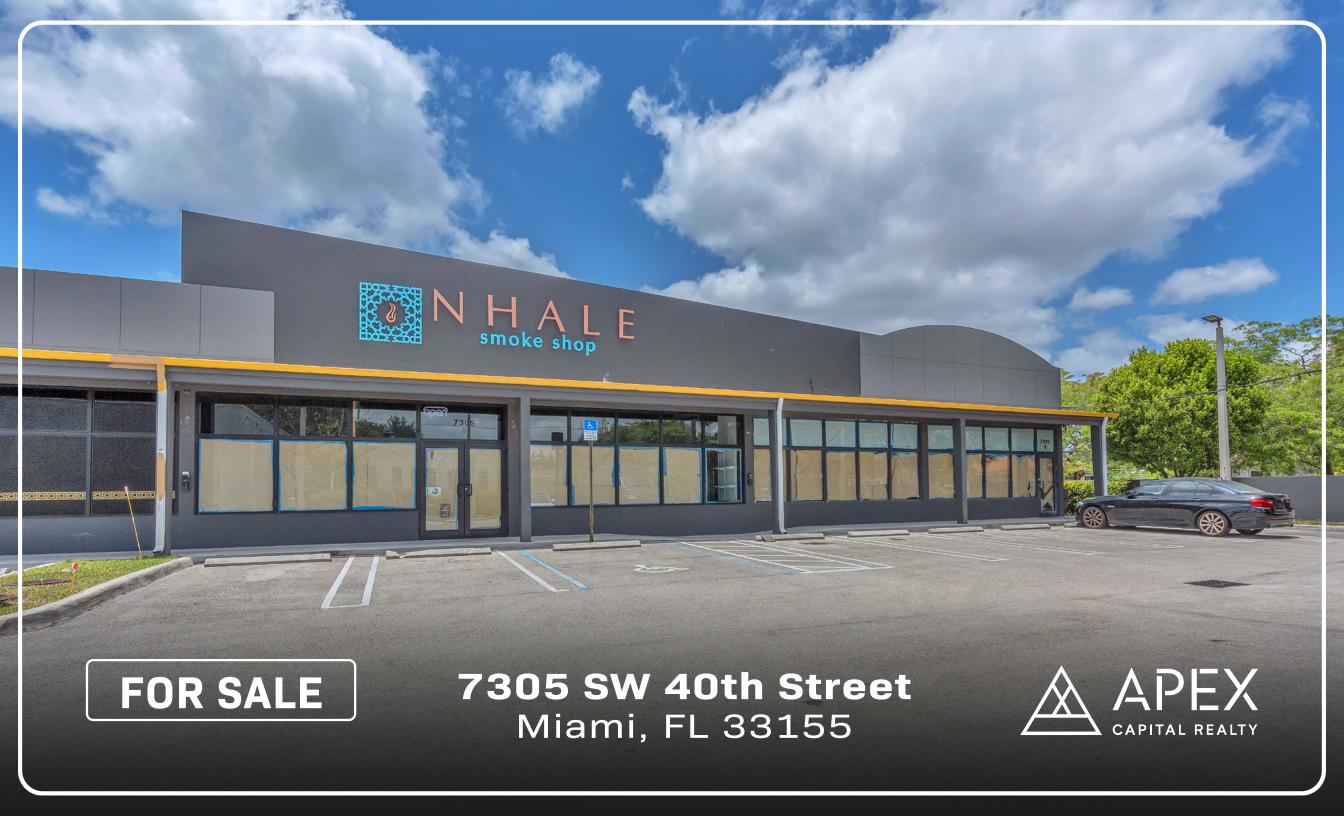

#### 7305 SW 40<sup>TH</sup> ST, MIAMI, FL 33155

Located at 7305 Bird Road, this 4,300 SF retail property offers a rare acquisition opportunity in Miami's Historic Bird Road District—an established, supply-constrained corridor known for strong visibility, consistent traffic, and limited commercial turnover due to legacy ownership. Zoned BU-2, the site supports a range of uses including retail, office, showroom, and specialty services, appealing to both investors and owner-users.

Key highlights include prominent frontage, flexible zoning, proximity to major thoroughfares and residential areas, and significant long-term value-add potential in one of South Miami's most desirable commercial submarkets.

- Three (3) electrical meters
- Property on Septic

|                | 1                   |  |  |  |
|----------------|---------------------|--|--|--|
| LEASEABLE AREA | 4,324 SF            |  |  |  |
| LOT SIZE       | 11,000 SF           |  |  |  |
| AATD           | 60,500 cars per day |  |  |  |
| ZONING         | BU-2                |  |  |  |
| YEAR BUILT     | 2015                |  |  |  |
| PARKING SPACES | 25 stalls           |  |  |  |
| OCCUPANCY      | Vacant              |  |  |  |
| ASKING PRICE   | \$3,700,000.00      |  |  |  |
|                |                     |  |  |  |