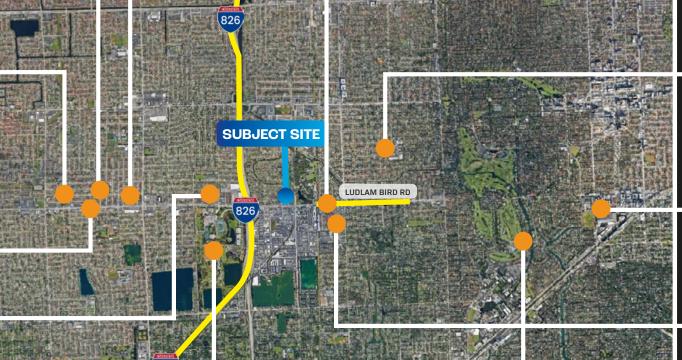

#### 7305 SW 40<sup>TH</sup> ST, MIAMI, FL 33155

Located at 7305 Bird Road, this 4,300 SF retail property offers a rare acquisition opportunity in Miami's Historic Bird Road District—an established, supply-constrained corridor known for strong visibility, consistent traffic, and limited commercial turnover due to legacy ownership. Zoned BU-2, the site supports a range of uses including retail, office, showroom, and specialty services, appealing to both investors and owner-users.

Key highlights include prominent frontage, flexible zoning, proximity to major thoroughfares and residential areas, and significant long-term value-add potential in one of South Miami's most desirable commercial submarkets.

- Three (3) electrical meters
- Property on Septic

|                | 1                   |  |  |  |
|----------------|---------------------|--|--|--|
| LEASEABLE AREA | 4,324 SF            |  |  |  |
| LOT SIZE       | 11,000 SF           |  |  |  |
| AATD           | 60,500 cars per day |  |  |  |
| ZONING         | BU-2                |  |  |  |
| YEAR BUILT     | 2015                |  |  |  |
| PARKING SPACES | 25 stalls           |  |  |  |
| OCCUPANCY      | Vacant              |  |  |  |
| ASKING PRICE   | \$3,700,000.00      |  |  |  |
|                |                     |  |  |  |