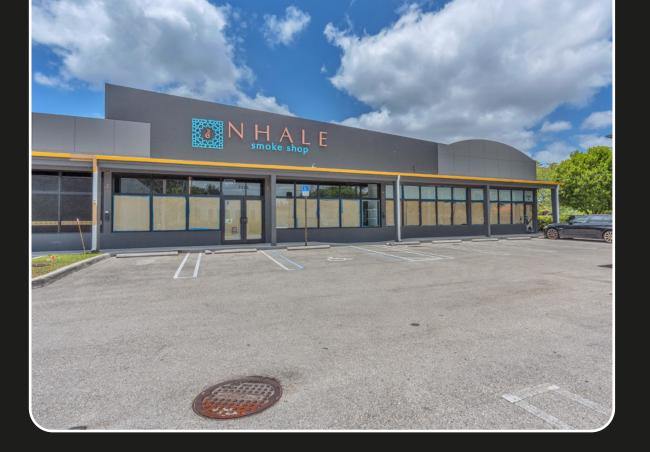

## **EXECUTIVE SUMMARY**

#### 7305 SW 40<sup>TH</sup> ST, MIAMI, FL 33155

Located at 7305 Bird Road, this 4,300 SF retail property offers a rare acquisition opportunity in Miami's Historic Bird Road District—an established, supply-constrained corridor known for strong visibility, consistent traffic, and limited commercial turnover due to legacy ownership. Zoned BU-2, the site supports a range of uses including retail, office, showroom, and specialty services, appealing to both investors and owner-users.

Key highlights include prominent frontage, flexible zoning, proximity to major thoroughfares and residential areas, and significant long-term value-add potential in one of South Miami's most desirable commercial submarkets.