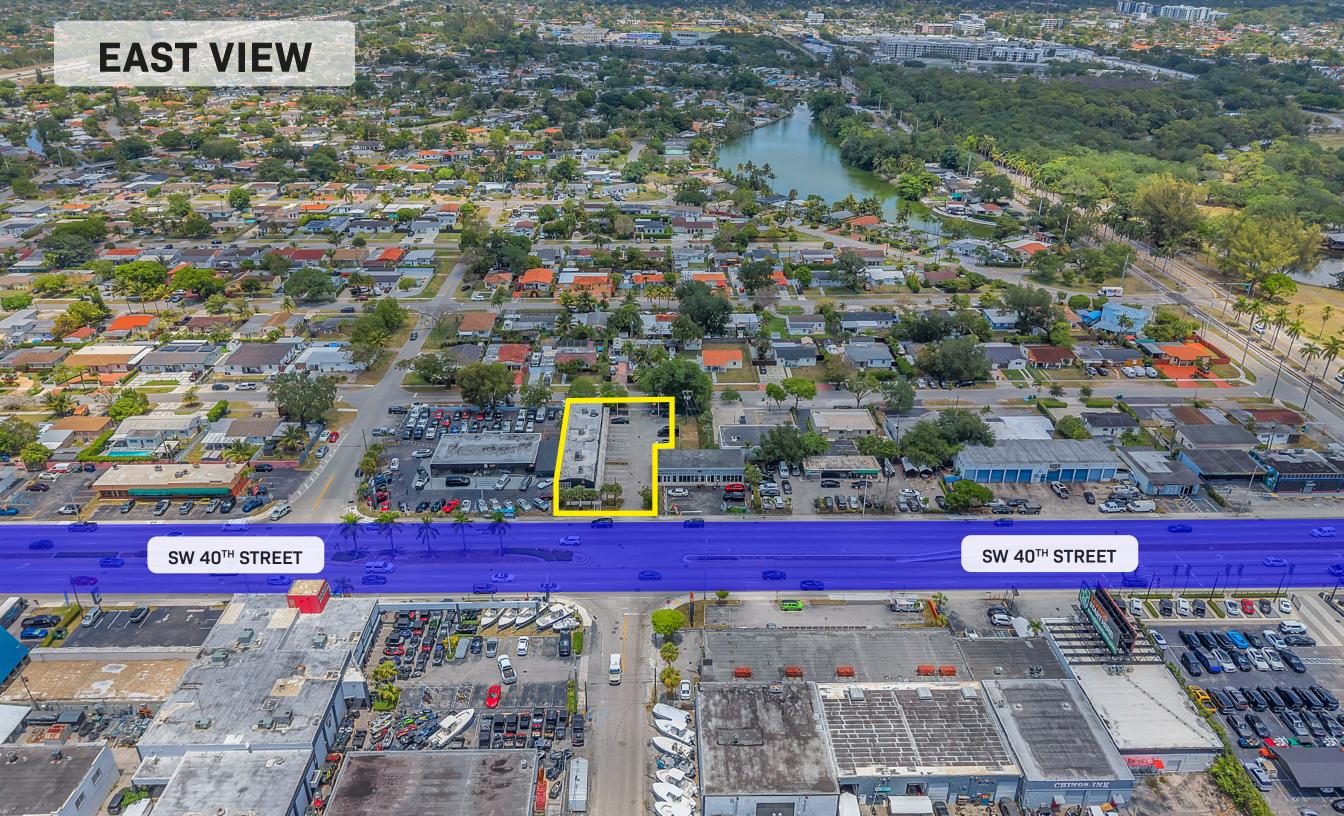

#### 7305 SW 40<sup>TH</sup> ST, MIAMI, FL 33155

Located at 7305 Bird Road, this 4,300 SF retail property offers a rare acquisition opportunity in Miami's Historic Bird Road District—an established, supply-constrained corridor known for strong visibility, consistent traffic, and limited commercial turnover due to legacy ownership. Zoned BU-2, the site supports a range of uses including retail, office, showroom, and specialty services, appealing to both investors and owner-users.

Key highlights include prominent frontage, flexible zoning, proximity to major thoroughfares and residential areas, and significant long-term value-add potential in one of South Miami's most desirable commercial submarkets.