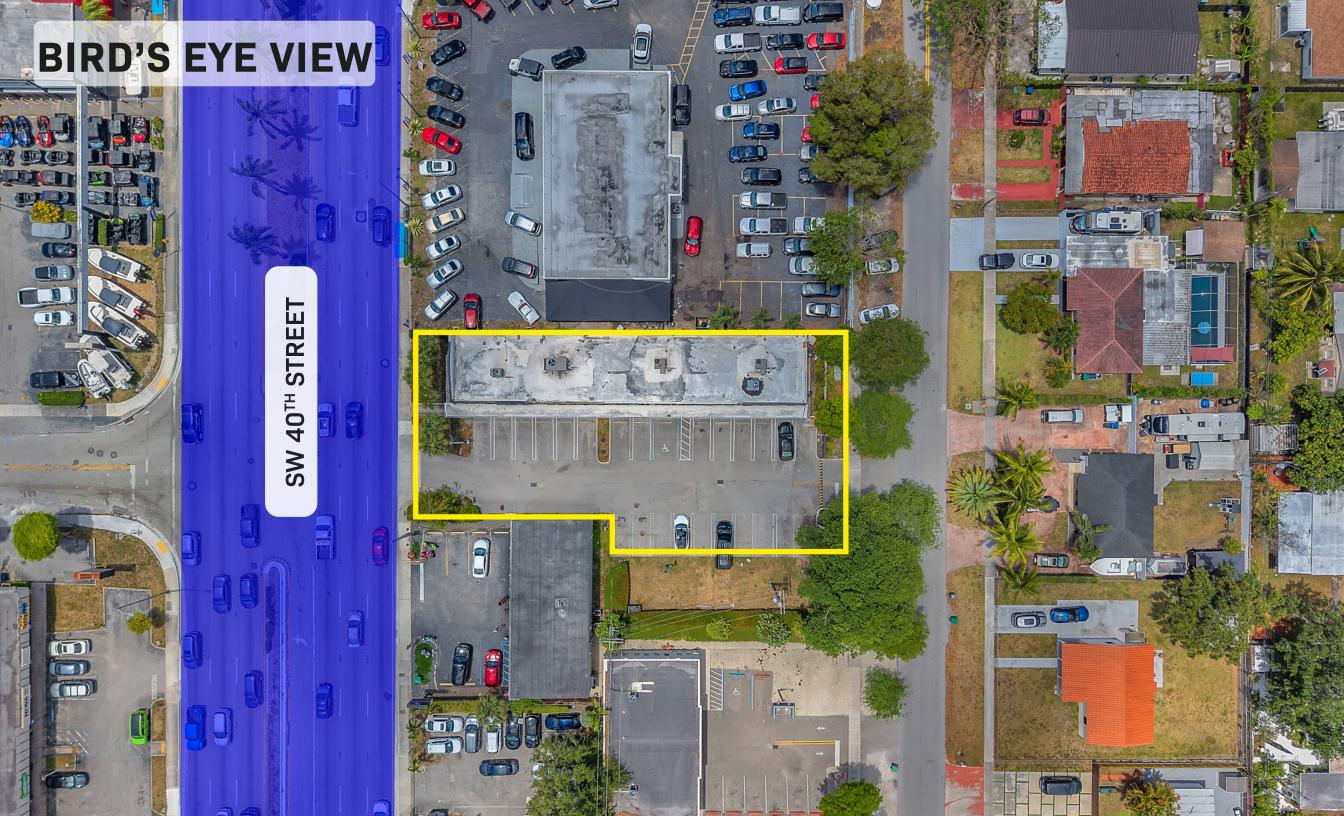

#### 7305 SW 40<sup>TH</sup> ST, MIAMI, FL 33155

Located at 7305 Bird Road, this 4,300 SF retail property offers a rare acquisition opportunity in Miami's Historic Bird Road District—an established, supply-constrained corridor known for strong visibility, consistent traffic, and limited commercial turnover due to legacy ownership. Zoned BU-2, the site supports a range of uses including retail, office, showroom, and specialty services, appealing to both investors and owner-users.

Key highlights include prominent frontage, flexible zoning, proximity to major thoroughfares and residential areas, and significant long-term value-add potential in one of South Miami's most desirable commercial submarkets.

- Three (3) electrical meters
- Property on Septic

|                | 1                   |  |  |  |
|----------------|---------------------|--|--|--|
| LEASEABLE AREA | 4,324 SF            |  |  |  |
| LOT SIZE       | 11,000 SF           |  |  |  |
| AATD           | 60,500 cars per day |  |  |  |
| ZONING         | BU-2                |  |  |  |
| YEAR BUILT     | 2015                |  |  |  |
| PARKING SPACES | 25 stalls           |  |  |  |
| OCCUPANCY      | Vacant              |  |  |  |
| ASKING PRICE   | \$3,700,000.00      |  |  |  |
|                |                     |  |  |  |