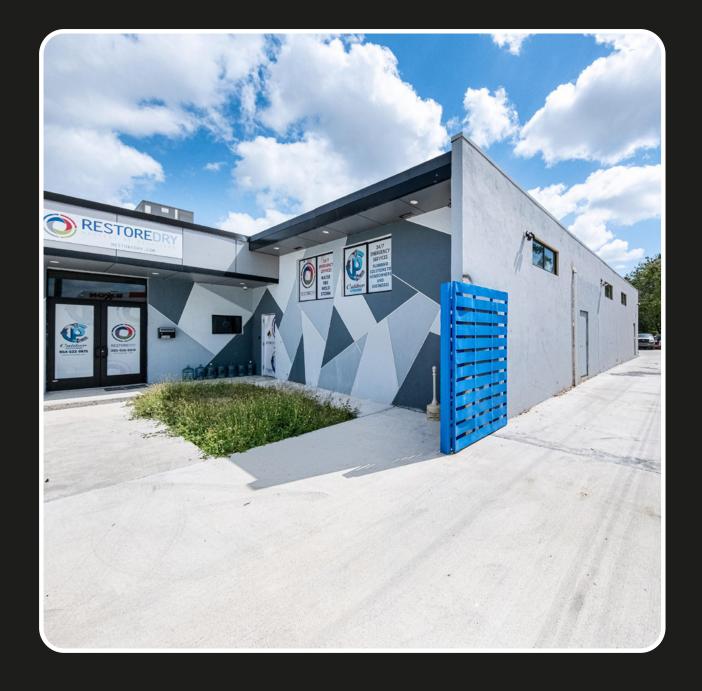

SPACE SIZE     | 6,006 SF                                                            |
| LOT SIZE       | 14,397 SF                                                           |
| SPACE USES     | Office, Showroom, Retail,<br>Automotive, Distribution,<br>Warehouse |
| ZONING         | N-MU                                                                |
| PARKING        | 12+ Spaces                                                          |
| TRAFFIC COUNT  | 62,000 VPD                                                          |
| DRIVE IN DOORS | 2(10" 11")                                                          |
| CEILING HEIGHT | 12"                                                                 |
| ASKING PRICE   | \$30 PSF NNN                                                        |





### PROPERTY HIGHLIGHTS

5140 S STATE ROAD 7, HOLLYWOOD, FL 33314

### **Space Highlights**

- Glass Partitioned Offices and Conference Room
- Ample Parking Area
- 3 Bathrooms
- Central AC in Office Area
- Air Compressor in Warehouse Area
- Plenty of Natural Light

### **Location Highlights**

- Located between Florida's Turnpike and I-95
- Immediate Access to I-595
- Minutes from Fort Lauderdale's International Airport & Port Everglades
- Across the Street from The Guitar Hotel and Hardrock Casino



# INTERIOR PHOTOS









# **INTERIOR PHOTOS**









## **EXTERIOR PHOTOS**









# ABOUT APEX CAPITAL REALTY

APEX Capital Realty is an independent commercial real estate brokerage firm. We work directly with a diverse number of real estate and business owners in order to create