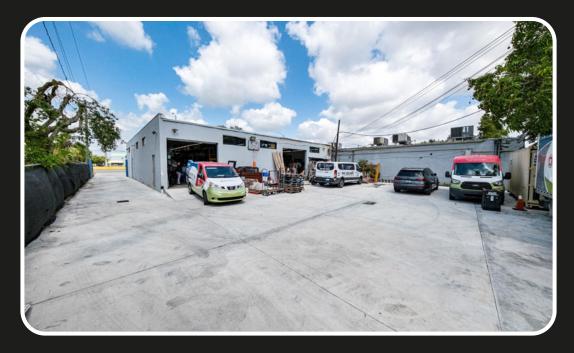

|
| CEILING HEIGHT | 12"                                                                 |
| ASKING PRICE   | \$30 PSF NNN                                                        |





### PROPERTY HIGHLIGHTS

5140 S STATE ROAD 7, HOLLYWOOD, FL 33314

### **Space Highlights**

- Glass Partitioned Offices and Conference Room
- Ample Parking Area
- 3 Bathrooms
- Central AC in Office Area
- Air Compressor in Warehouse Area
- Plenty of Natural Light

### **Location Highlights**

- Located between Florida's Turnpike and I-95
- Immediate Access to I-595
- Minutes from Fort Lauderdale's International Airport & Port Everglades
- Across the Street from The Guitar Hotel and Hardrock Casino



# INTERIOR PHOTOS









# **INTERIOR PHOTOS**









## **EXTERIOR PHOTOS**









# ABOUT APEX CAPITAL REALTY

APEX Capital Realty is an independent commercial real estate brokerage firm. We work directly with a diverse number of real estate and business owners in order to create unique, fulfilling, and lucrative opportunities in the market.

APEX Capital Realty is composed of industry experts and specialists which possess an unparalleled understanding of the unique dynamics and trends that drive the current real estate and business markets. We believe in having a transformative impact in our industry through leadership and advocacy which helps push the creative boundary of what can be achieved. With collaboration ingrained in our company culture, our commercial advisors work hand-in-hand with our clients in order to reach optimal results.



### **CONTACT US**

#