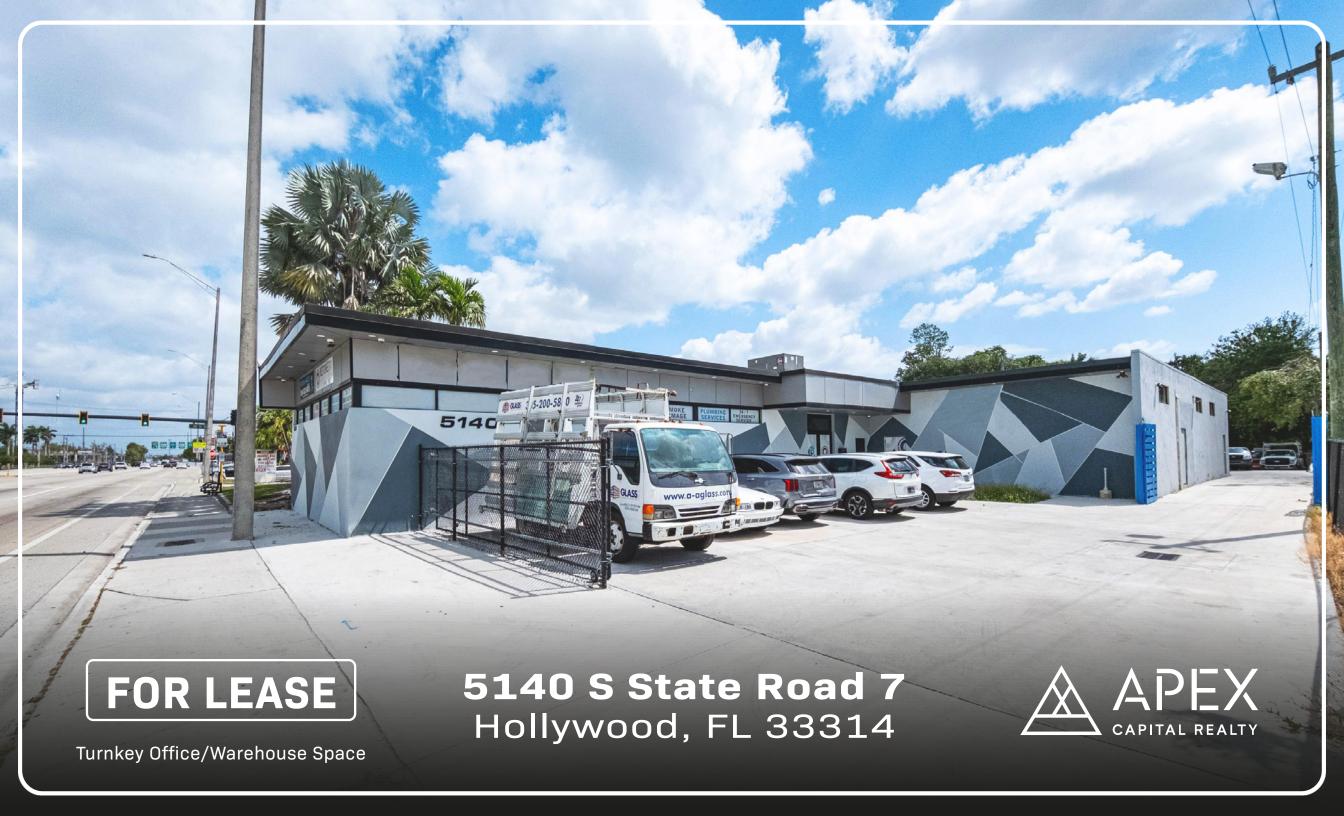

### **EXECUTIVE SUMMARY**

#### 5140 S STATE ROAD 7, HOLLYWOOD, FL 33314

APEX Capital Realty is proud to present the opportunity to lease a turnkey office/warehouse space that has been fully renovated and offers ample parking, located east of the Turnpike and just a few blocks from Griffin Road. Midway between Miami and Fort Lauderdale, the property provides easy access to all major roads and highways.

|                | ı                                                                   |
|----------------|---------------------------------------------------------------------|
| SPACE SIZE     | 6,006 SF                                                            |
| LOT SIZE       | 14,397 SF                                                           |
| SPACE USES     | Office, Showroom, Retail,<br>Automotive, Distribution,<br>Warehouse |
| ZONING         | N-MU                                                                |
| PARKING        | 12+ Spaces                                                          |
| TRAFFIC COUNT  | 62,000 VPD                                                          |
| DRIVE IN DOORS | 2(10" 11")                                                          |
| CEILING HEIGHT | 12"                                                                 |
| ASKING PRICE   | \$30 PSF NNN                                                        |