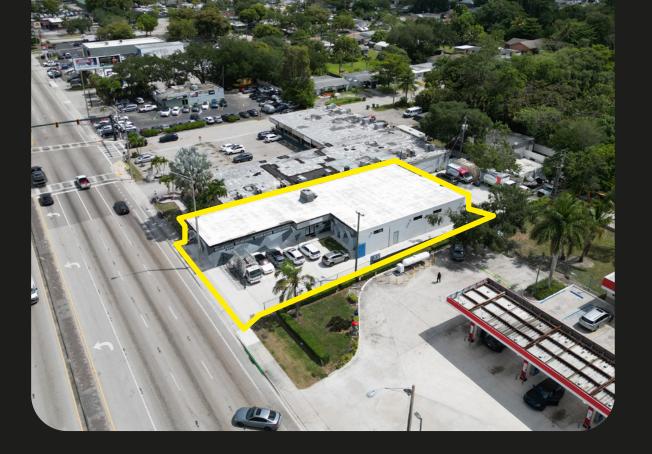

#### 5140 S STATE ROAD 7, HOLLYWOOD, FL 33314

APEX Capital Realty is proud to present the opportunity to lease a turnkey office/warehouse space that has been fully renovated and offers ample parking, located east of the Turnpike and just a few blocks from Griffin Road. Midway between Miami and Fort Lauderdale, the property provides easy access to all major roads and highways.

### **Location Highlights**

- Located between Florida's Turnpike and I-95
- Immediate Access to I-595
- Minutes from Fort Lauderdale's International Airport & Port Everglades
- Across the Street from The Guitar Hotel and Hardrock Casino