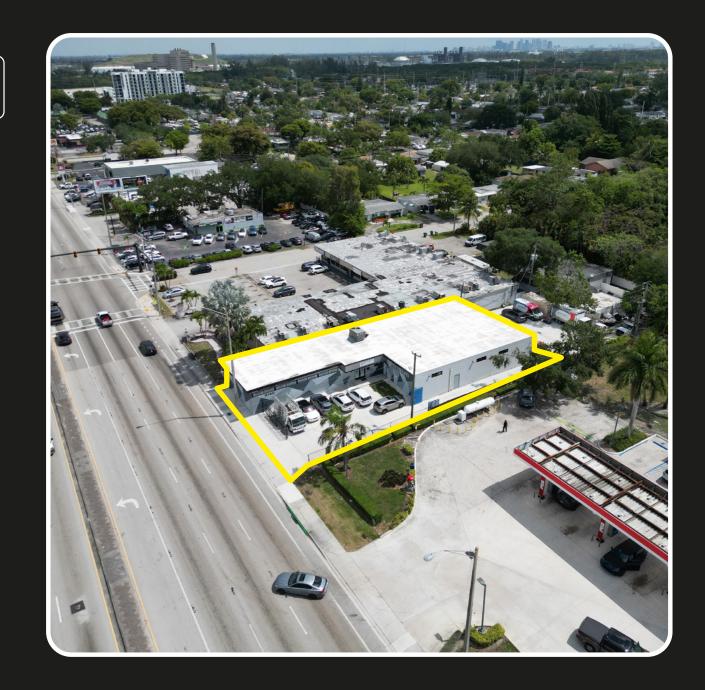

### PROPERTY HIGHLIGHTS

5140 S STATE ROAD 7, HOLLYWOOD, FL 33314

### **Location Highlights**

- Located between Florida's Turnpike and I-95
- Immediate Access to I-595
- Minutes from Fort Lauderdale's International Airport & Port Everglades
- Across the Street from The Guitar Hotel and Hardrock Casino