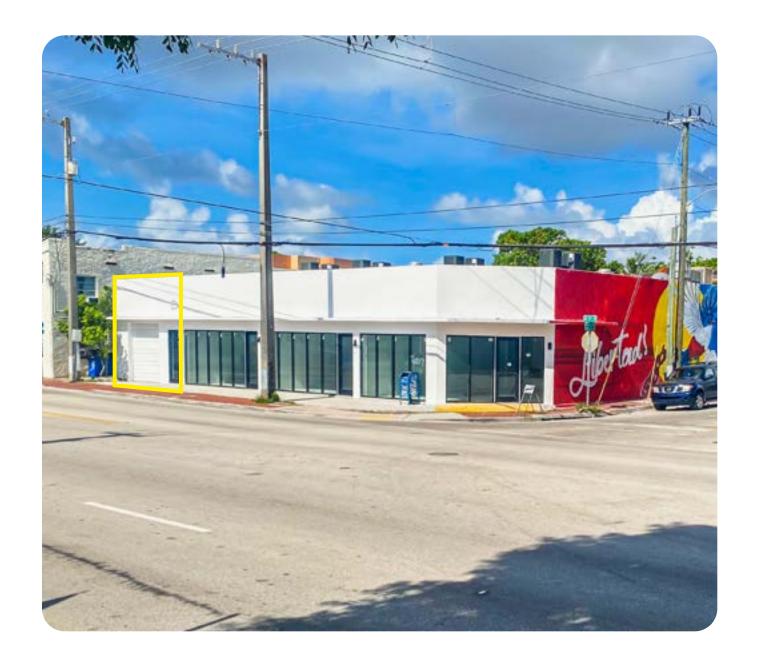

### **OFFERING SUMMARY**

**300 SW 17TH AVE - SUITE 4, MIAMI FL 33135** 

| GROSS LEASABLE AREA | 1,770 SF                                                          |
|---------------------|-------------------------------------------------------------------|
| PROPERTY TYPE       | Retail/Food Production Facility                                   |
| CEILING             | 17'-20'                                                           |
| ALLOWABLE USES      | Commissary Kitchen, Ghost<br>Kitchens, Food Production Facilities |
|                     |                                                                   |