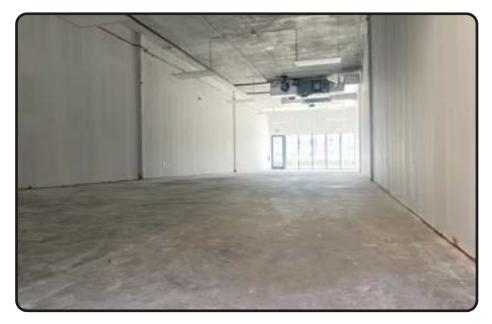

#### **INTERIOR PHOTOS**

### **OFFERING SUMMARY**

**300 SW 17TH AVE - SUITE 4, MIAMI FL 33135** 

| GROSS LEASABLE AREA | 1,770 SF                                                          |
|---------------------|-------------------------------------------------------------------|
| PROPERTY TYPE       | Retail/Food Production Facility                                   |
| CEILING             | 17'-20'                                                           |
| ALLOWABLE USES      | Commissary Kitchen, Ghost<br>Kitchens, Food Production Facilities |
|                     |                                                                   |

\$38 PSF + NNN

- Blank Canvas to Build Out your Kitchen or Production Facility
- 3 Phase, 300 AMPS electrical service
- Property Updated/Rehabbed 2022
- 24-Hour Access

**ASKING PRICE** 

- Grade Level/Bay Door Access
- (2) 3.5 Tonnes AC Units (new