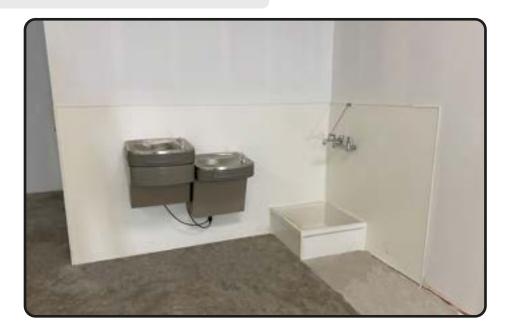

-------------|-------------------------------------------------------------------|
| PROPERTY TYPE       | Retail/Food Production Facility                                   |
| CEILING             | 17'-20'                                                           |
| ALLOWABLE USES      | Commissary Kitchen, Ghost<br>Kitchens, Food Production Facilities |
|                     |                                                                   |

\$38 PSF + NNN

- Blank Canvas to Build Out your Kitchen or Production Facility
- 3 Phase, 300 AMPS electrical service
- Property Updated/Rehabbed 2022
- 24-Hour Access

**ASKING PRICE** 

- Grade Level/Bay Door Access
- (2) 3.5 Tonnes AC Units (new

**GREASE TRAP READY** 





# FLOOR PLAN





#### **RETAIL MAP**





#### **INTERIOR PHOTOS**