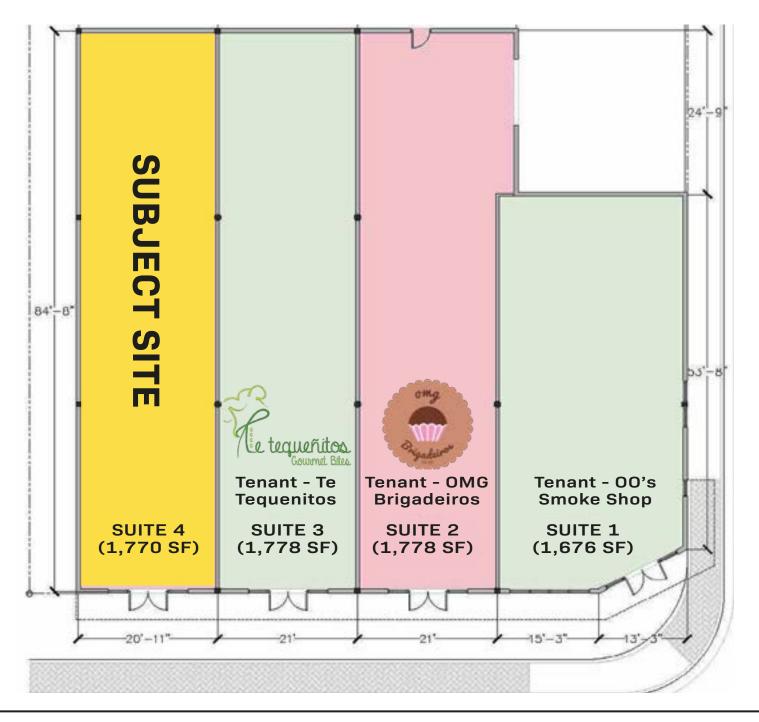

|
|---------------------|-------------------------------------------------------------------|
| PROPERTY TYPE       | Retail/Food Production Facility                                   |
| CEILING             | 17'-20'                                                           |
| ALLOWABLE USES      | Commissary Kitchen, Ghost<br>Kitchens, Food Production Facilities |
|                     |                                                                   |

\$38 PSF + NNN

- Blank Canvas to Build Out your Kitchen or Production Facility
- 3 Phase, 300 AMPS electrical service
- Property Updated/Rehabbed 2022
- 24-Hour Access

**ASKING PRICE** 

- Grade Level/Bay Door Access
- (2) 3.5 Tonnes AC Units (new

**GREASE TRAP READY** 





# FLOOR PLAN





#### **RETAIL MAP**





#### **INTERIOR PHOTOS**