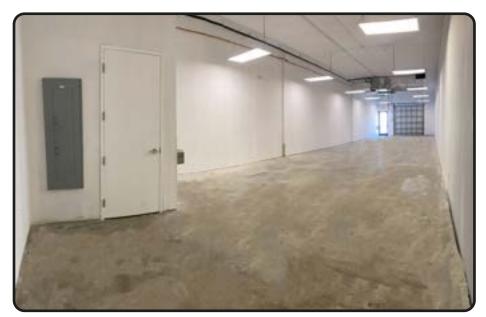

---------|-------------------------------------------------------------------|
| PROPERTY TYPE       | Retail/Food Production Facility                                   |
| CEILING             | 17'-20'                                                           |
| ALLOWABLE USES      | Commissary Kitchen, Ghost<br>Kitchens, Food Production Facilities |
|                     |                                                                   |

\$38 PSF + NNN

- Blank Canvas to Build Out your Kitchen or Production Facility
- 3 Phase, 300 AMPS electrical service
- Property Updated/Rehabbed 2022
- 24-Hour Access

**ASKING PRICE** 

- Grade Level/Bay Door Access
- (2) 3.5 Tonnes AC Units (new

**GREASE TRAP READY** 





# FLOOR PLAN





#### **RETAIL MAP**





#### **INTERIOR PHOTOS**