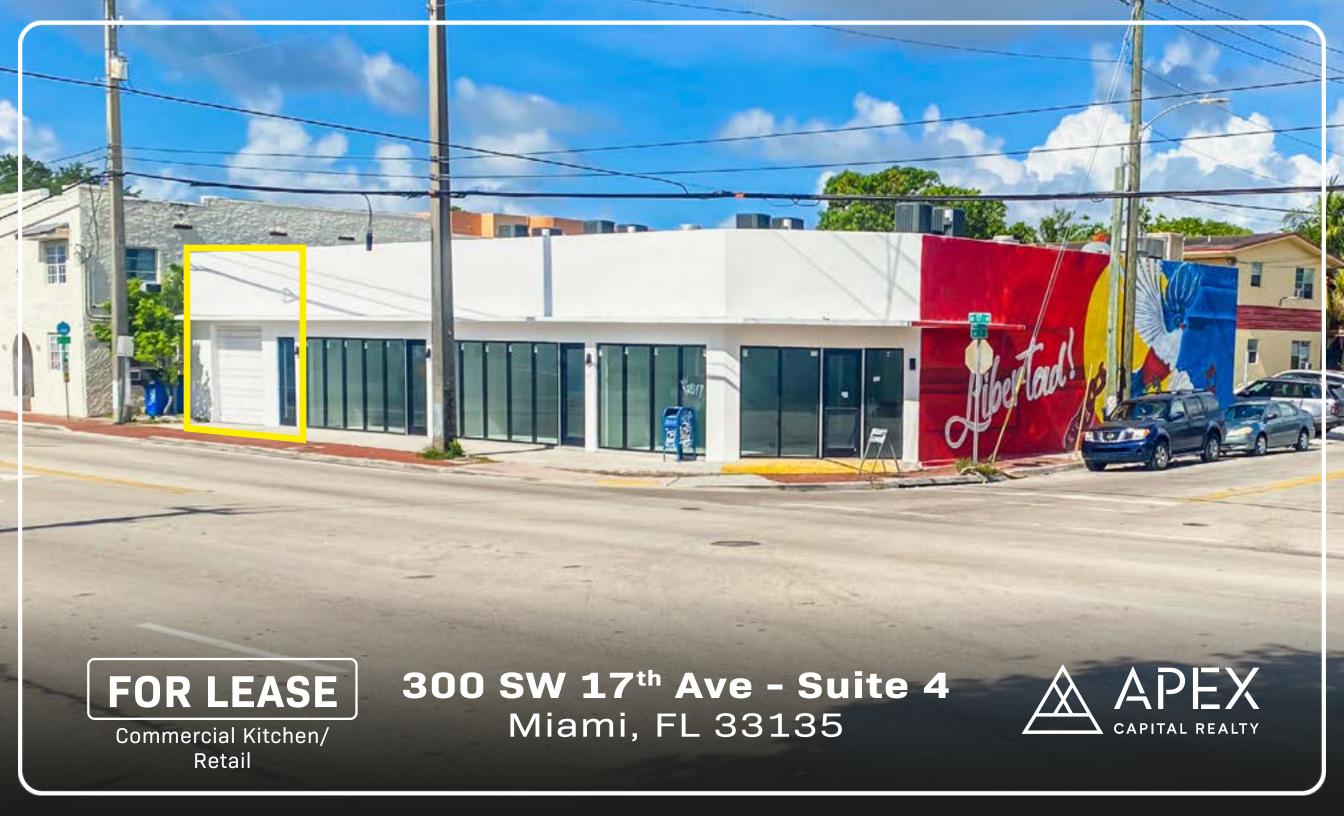

### **OFFERING SUMMARY**

**300 SW 17TH AVE - SUITE 4, MIAMI FL 33135** 

| GROSS LEASABLE AREA | 1,770 SF                                                          |
|---------------------|-------------------------------------------------------------------|
| PROPERTY TYPE       | Retail/Food Production Facility                                   |
| CEILING             | 17'-20'                                                           |
| ALLOWABLE USES      | Commissary Kitchen, Ghost<br>Kitchens, Food Production Facilities |
|                     |                                                                   |

\$38 PSF + NNN

- Blank Canvas to Build Out your Kitchen or Production Facility
- 3 Phase, 300 AMPS electrical service
- Property Updated/Rehabbed 2022
- 24-Hour Access

**ASKING PRICE** 

- Grade Level/Bay Door Access
- (2) 3.5 Tonnes AC Units (new

**GREASE TRAP READY** 