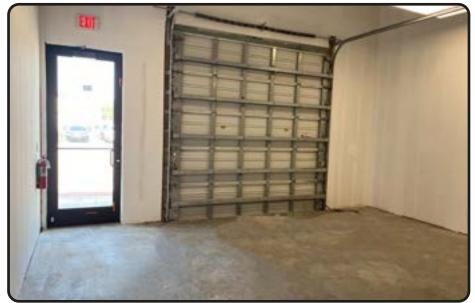

-----------|-------------------------------------------------------------------|
| PROPERTY TYPE       | Retail/Food Production Facility                                   |
| CEILING             | 17'-20'                                                           |
| ALLOWABLE USES      | Commissary Kitchen, Ghost<br>Kitchens, Food Production Facilities |
|                     |                                                                   |

\$38 PSF + NNN

- Blank Canvas to Build Out your Kitchen or Production Facility
- 3 Phase, 300 AMPS electrical service
- Property Updated/Rehabbed 2022
- 24-Hour Access

**ASKING PRICE** 

- Grade Level/Bay Door Access
- (2) 3.5 Tonnes AC Units (new

**GREASE TRAP READY** 





# FLOOR PLAN





#### **RETAIL MAP**





#### **INTERIOR PHOTOS**