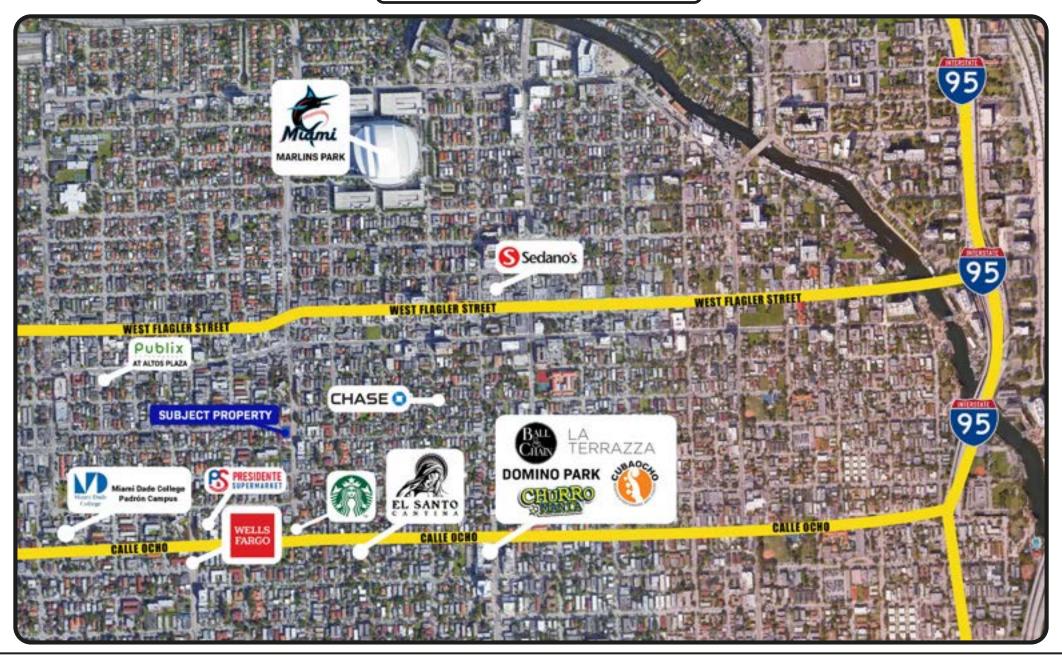

|
|---------------------|-------------------------------------------------------------------|
| PROPERTY TYPE       | Retail/Food Production Facility                                   |
| CEILING             | 17'-20'                                                           |
| ALLOWABLE USES      | Commissary Kitchen, Ghost<br>Kitchens, Food Production Facilities |
|                     |                                                                   |

\$38 PSF + NNN

- Blank Canvas to Build Out your Kitchen or Production Facility
- 3 Phase, 300 AMPS electrical service
- Property Updated/Rehabbed 2022
- 24-Hour Access

**ASKING PRICE** 

- Grade Level/Bay Door Access
- (2) 3.5 Tonnes AC Units (new

**GREASE TRAP READY** 





# FLOOR PLAN





#### **RETAIL MAP**





#### **INTERIOR PHOTOS**