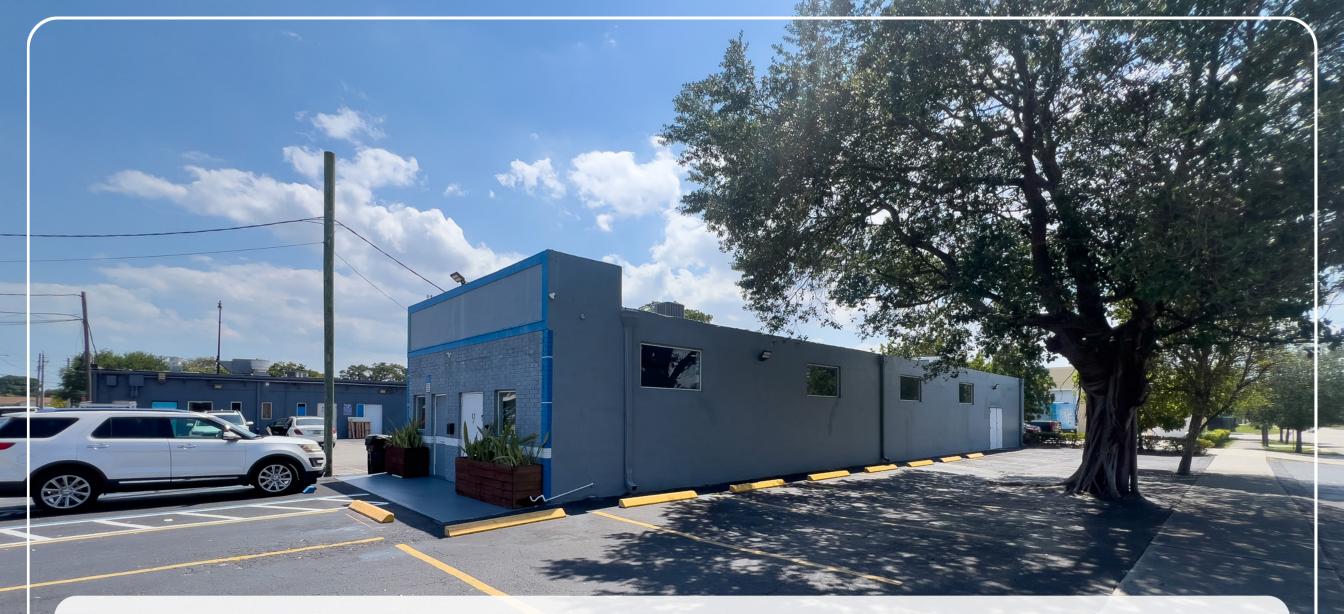

#### 27 NW 3RD AVE, HALLANDALE BEACH, FL 33009

APEX Capital Realty is proud to present the opportunity to lease a turnkey office/showroom space that has been fully renovated and offers ample parking. Located east of I-95 and just a few blocks away from A1A.

Midway between Miami and Fort Lauderdale, the property provides easy access to all major roads and highways including I-95, US-1, Dixie Hwy and A1A.

The property is surrounded by existing businesses, upcoming projects and rapidly growing foot traffic. Ideal for retail, creative office, or showroom. This property sits just blocks away from Gulfstream Park with retailers such as Crate & Barrel, The Knife, West Elm, Chick Fil A, Publix, Petco, Whole Foods, Best Buy, The Carousel Club, and many more.

#### **SPACE HIGHLIGHTS**

- Currently Subdivided into 6 Spaces and a Lobby/Reception area
- 13 Dedicated Parking Spaces
- 3 Bathrooms
- Central AC
- Plenty of Natural Light
- Polished Concrete Floors

| SPACE SIZE    | 2,500 SF                       |
|---------------|--------------------------------|
| LOT SF        | 40,429 SF                      |
| SPACE USES    | Office, Showroom, Retail       |
| ZONING        | BG - General Business District |
| PARKING       | 50 Shared Spaces               |
| TRAFFIC COUNT | 56,576 VPD                     |
| ASKING PRICE  | \$28 PSF NNN                   |