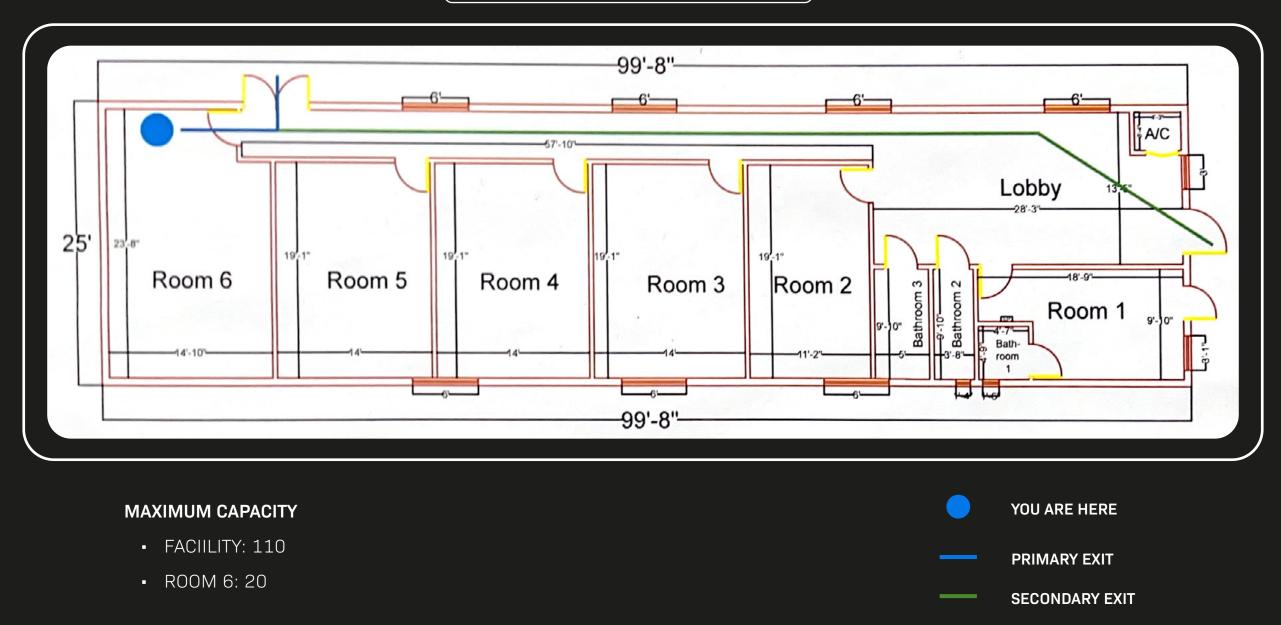

#### **SPACE HIGHLIGHTS**

- Currently Subdivided into 6 Spaces and a Lobby/Reception area
- 13 Dedicated Parking Spaces
- 3 Bathrooms
- Central AC
- Plenty of Natural Light
- Polished Concrete Floors

| SPACE SIZE    | 2,500 SF                       |
|---------------|--------------------------------|
| LOT SF        | 40,429 SF                      |
| SPACE USES    | Office, Showroom, Retail       |
| ZONING        | BG - General Business District |
| PARKING       | 50 Shared Spaces               |
| TRAFFIC COUNT | 56,576 VPD                     |
| ASKING PRICE  | \$28 PSF NNN                   |