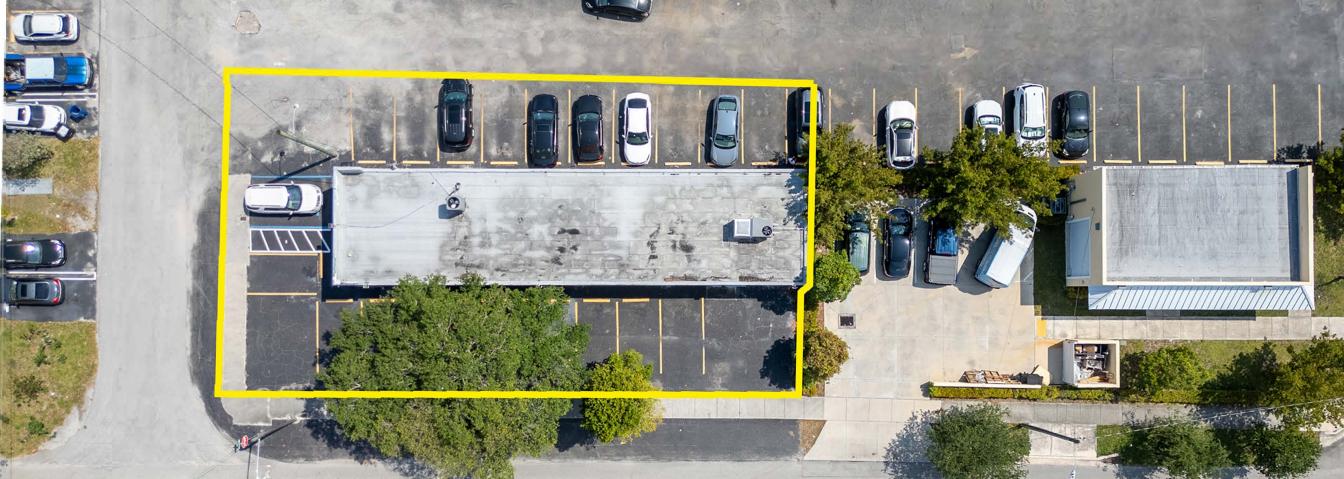

, Publix, Petco, Whole Foods, Best Buy, The Carousel Club, and many more.

#### **SPACE HIGHLIGHTS**

- Currently Subdivided into 6 Spaces and a Lobby/Reception area
- 13 Dedicated Parking Spaces
- 3 Bathrooms
- Central AC
- Plenty of Natural Light
- Polished Concrete Floors



| SPACE SIZE    | 2,500 SF                       |
|---------------|--------------------------------|
| LOT SF        | 40,429 SF                      |
| SPACE USES    | Office, Showroom, Retail       |
| ZONING        | BG - General Business District |
| PARKING       | 50 Shared Spaces               |
| TRAFFIC COUNT | 56,576 VPD                     |
| ASKING PRICE  | \$28 PSF NNN                   |









## **INTERIOR PHOTOS**





## **INTERIOR PHOTOS**





### **INTERIOR PHOTOS**





# BIRD'S EYE VIEW



Ġ.

/

Ľ

#### ABOUT APEX CAPITAL REALTY

APEX Capital Realty is an independent commercial real estate brokerage firm. We work directly with a diverse number of real estate and business owners in order to create unique, fulfilling, and lucrative opportunities in the market.

APEX Capital Realty is composed of industry experts and specialists which possess an unparalleled understanding of the unique dynamics and trends that drive the current real estate and business markets. We believe in having a transformative impact in our industry through leadership and advocacy which helps push the creative boundary of what can be achieved. With collaboration ingrained in our company culture, our commercial advisors work hand-in-hand with our clients in order to reach optimal results.



#### **CONTA