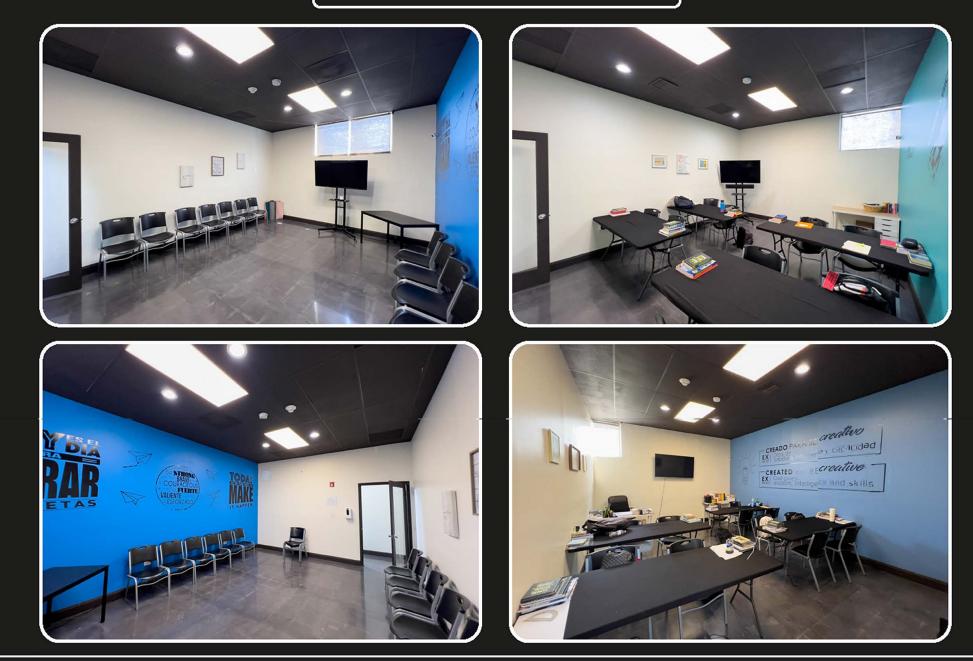

as Crate & Barrel, The Knife, West Elm, Chick Fil A, Publix, Petco, Whole Foods, Best Buy, The Carousel Club, and many more.

#### **SPACE HIGHLIGHTS**

- Currently Subdivided into 6 Spaces and a Lobby/Reception area
- 13 Dedicated Parking Spaces
- 3 Bathrooms
- Central AC
- Plenty of Natural Light
- Polished Concrete Floors



| SPACE SIZE    | 2,500 SF                       |
|---------------|--------------------------------|
| LOT SF        | 40,429 SF                      |
| SPACE USES    | Office, Showroom, Retail       |
| ZONING        | BG - General Business District |
| PARKING       | 50 Shared Spaces               |
| TRAFFIC COUNT | 56,576 VPD                     |
| ASKING PRICE  | \$28 PSF NNN                   |









## **INTERIOR PHOTOS**





## **INTERIOR PHOTOS**





### **INTERIOR PHOTOS**





# BIRD'S EYE VIEW



Ġ.

/

Ľ

#### ABOUT APEX CAPITAL REALTY

APEX Capital Realty is an independent commercial real estate brokerage firm. We work directly with a diverse number of real estate and business owners in order to create unique, fulfilling, and lucrative opportunities in the market.

APEX Capital Realty is composed of industry experts and specialists which possess an unparalleled understanding of the unique dynamics and trends that drive the current real estate and business markets. We believe in having a transformative impact in our industry through leadership and advocacy which helps push the creative boundary of what can be achieved. With collaboration ingrained in our company culture, our commercial advisors work hand-in-hand with our client