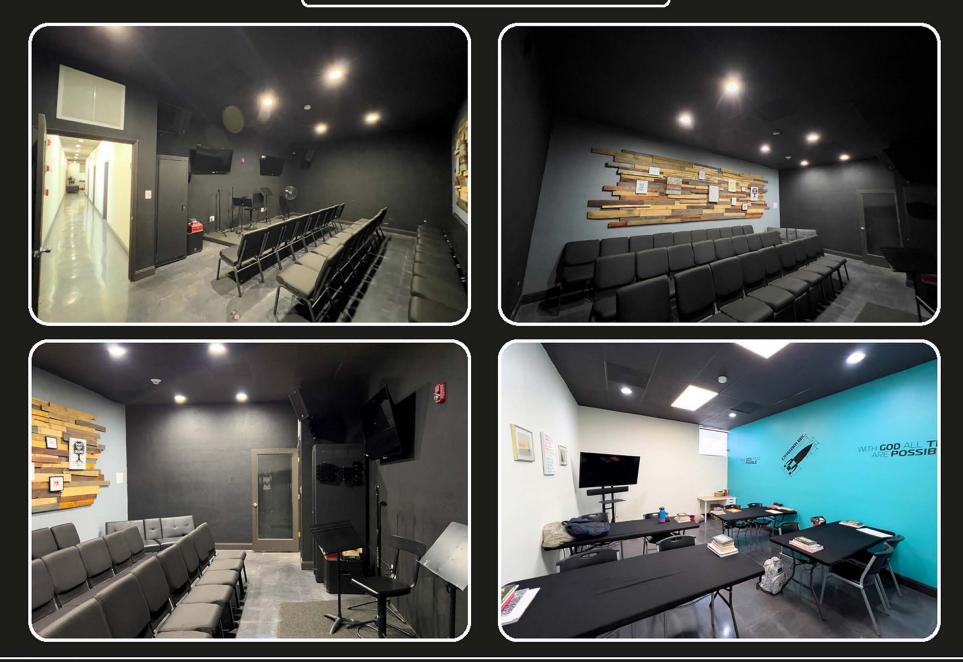

, West Elm, Chick Fil A, Publix, Petco, Whole Foods, Best Buy, The Carousel Club, and many more.

#### **SPACE HIGHLIGHTS**

- Currently Subdivided into 6 Spaces and a Lobby/Reception area
- 13 Dedicated Parking Spaces
- 3 Bathrooms
- Central AC
- Plenty of Natural Light
- Polished Concrete Floors



| SPACE SIZE    | 2,500 SF                       |
|---------------|--------------------------------|
| LOT SF        | 40,429 SF                      |
| SPACE USES    | Office, Showroom, Retail       |
| ZONING        | BG - General Business District |
| PARKING       | 50 Shared Spaces               |
| TRAFFIC COUNT | 56,576 VPD                     |
| ASKING PRICE  | \$28 PSF NNN                   |









## **INTERIOR PHOTOS**





## **INTERIOR PHOTOS**





### **INTERIOR PHOTOS**





# BIRD'S EYE VIEW



Ġ.

/

Ľ

#### ABOUT APEX CAPITAL REALTY

APEX Capital Realty is an independent commercial real estate brokerage firm. We work directly with a diverse number of real estate and business owners in order to create unique, fulfilling, and lucrative opportunities in the market.

APEX Capital Realty is composed of industry experts and specialists which possess an unparalleled understanding of the unique dynamics and trends that drive the current real estate and business markets. We believe in having a transformative impact in our industry through leadership and advocacy which helps push the creative boundary of what can be achieved. With collaboration ingrained in our company culture, our commercial advisors work hand-in-hand with our clients in order to reach optimal r