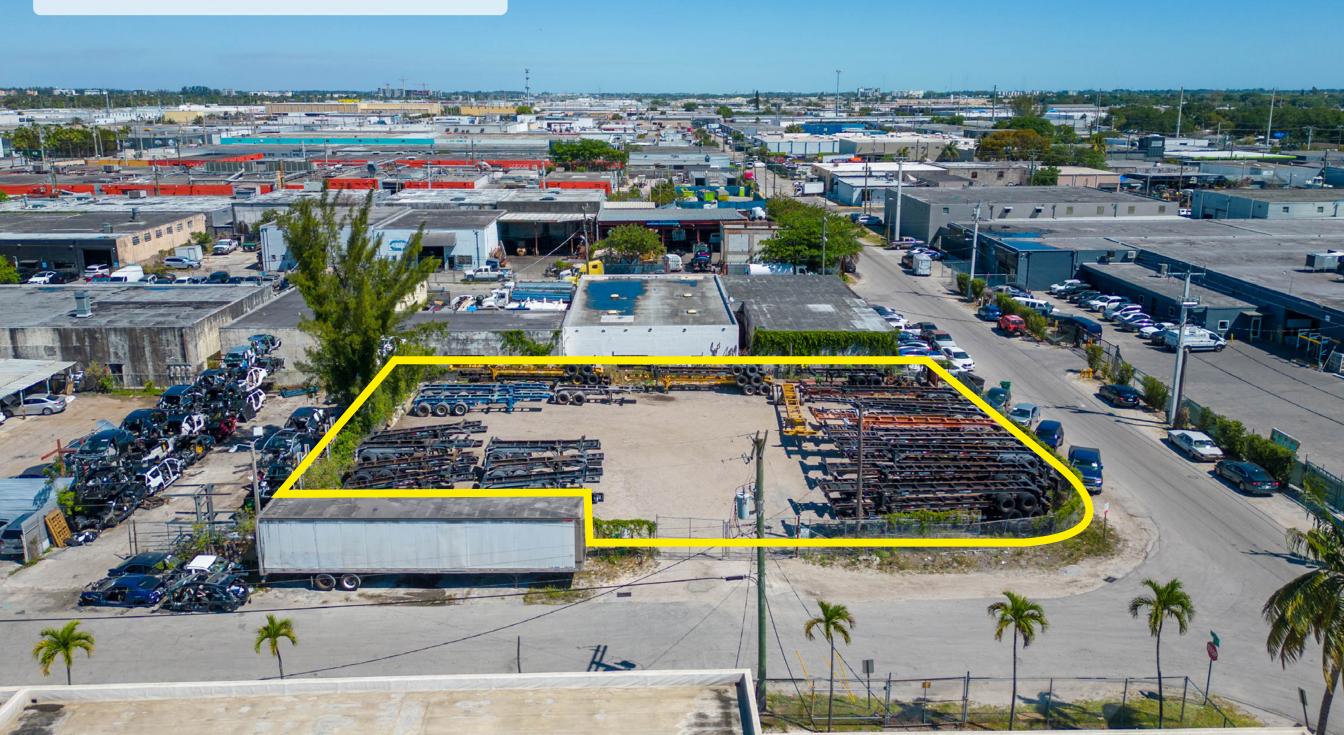

## OFFERING SUMMARY

Apex Capital Realty and MCG Realty Advisors are pleased to present an exceptional opportunity to acquire a 16,200 SF industrial lot in the rapidly expanding Factory Town Entertainment District.

| Total Lot Size | 16,200 SF                   |
|----------------|-----------------------------|
| Zoning         | IU-1 (Industrial)           |
| Use            | Warehouse/Industrial/Office |

**ASKING PRICE** \$2,600,000

# **EAST VIEW**