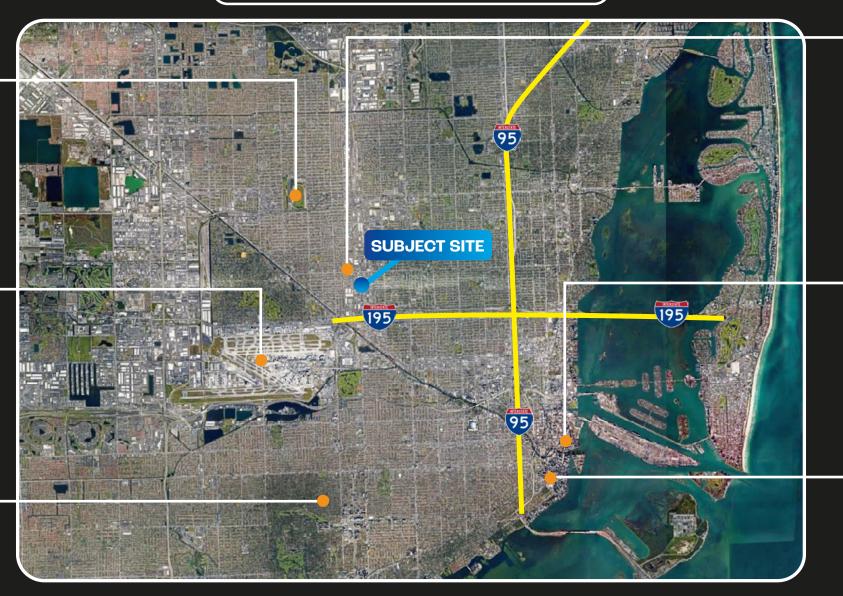

# **CONTEXT MAP**

**FACTORY TOWN** 

0.2 Mile Away

DOWNTOWN MIAMI

5 Miles Away

1 Mile Away