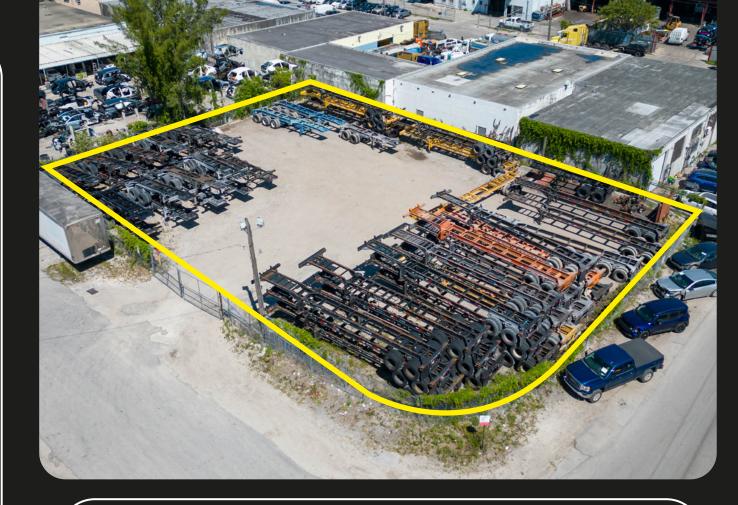

## OFFERING SUMMARY

Apex Capital Realty and MCG Realty Advisors are pleased to present an exceptional opportunity to acquire a 16,200 SF industrial lot in the rapidly expanding Factory Town Entertainment District.

| Total Lot Size | 16,200 SF                   |
|----------------|-----------------------------|
| Zoning         | IU-1 (Industrial)           |
| Use            | Warehouse/Industrial/Office |

**ASKING PRICE** \$2,600,000

# NORTH EAST VIEW