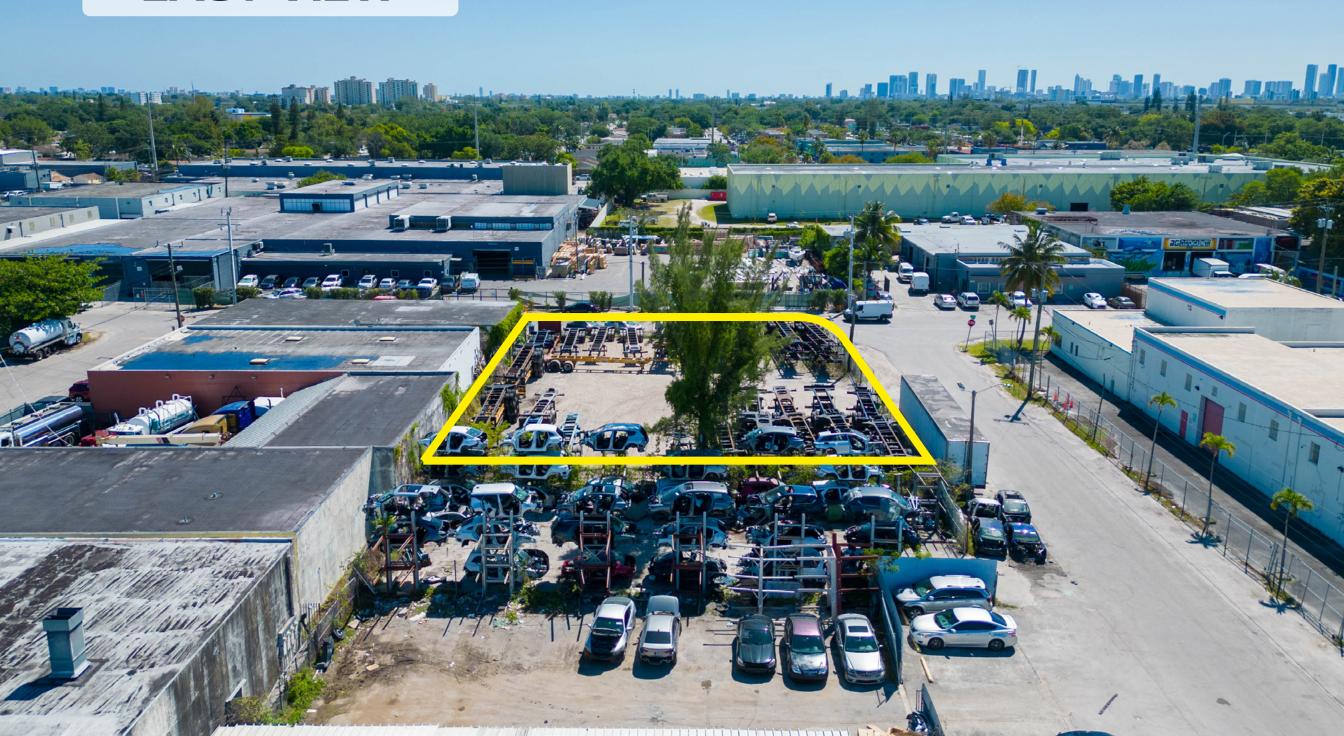

ring world-renowned DJs and producers. It plays a crucial role in Miami's nightlife scene, especially during major events like Miami Music Week and Art Basel. With multiple stages, immersive lighting, and top-tier sound systems, Factory Town delivers an intense and unforgettable experience for attendees.

Beyond music, the venue also serves as a creative hub, hosting art installations, food vendors, and cultural pop-ups. This versatility has made it a favorite for large-scale productions and immersive experiences that go beyond just music.



### HIALEAH PARK CASINO

2.3 Miles Away



MIAMI INTERNATIONAL AIRPORT

2.35 Miles Away



**CORAL GABLES** 

4.5 Miles Away

# **CONTEXT MAP**





**FACTORY TOWN** 

0.2 Mile Away



DOWNTOWN MIAMI

5 Miles Away



1 Mile Away





# **EAST VIEW**



# **WEST VIEW**



# NORTH EAST VIEW



# **SOUTH VIEW**

### **ABOUT**

### **APEX CAPITAL REALTY**

APEX Capital Realty is an independent commercial real estate brokerage firm. We work directly with a diverse number of real estate and business owners in order to create unique, fulfilling, and lucrative opportunities in the market.

APEX Capital Realty is composed of industry experts and specialists which possess an unparalleled understanding of the unique dynamics and trends that drive the current real estate and business markets. We believe in having a transformative impact in our industry through leadership and advocacy which helps push the creative boundary of what can be achieved. With collaboration ingrained in our company culture, our commercial advisors work hand-in-hand with ou