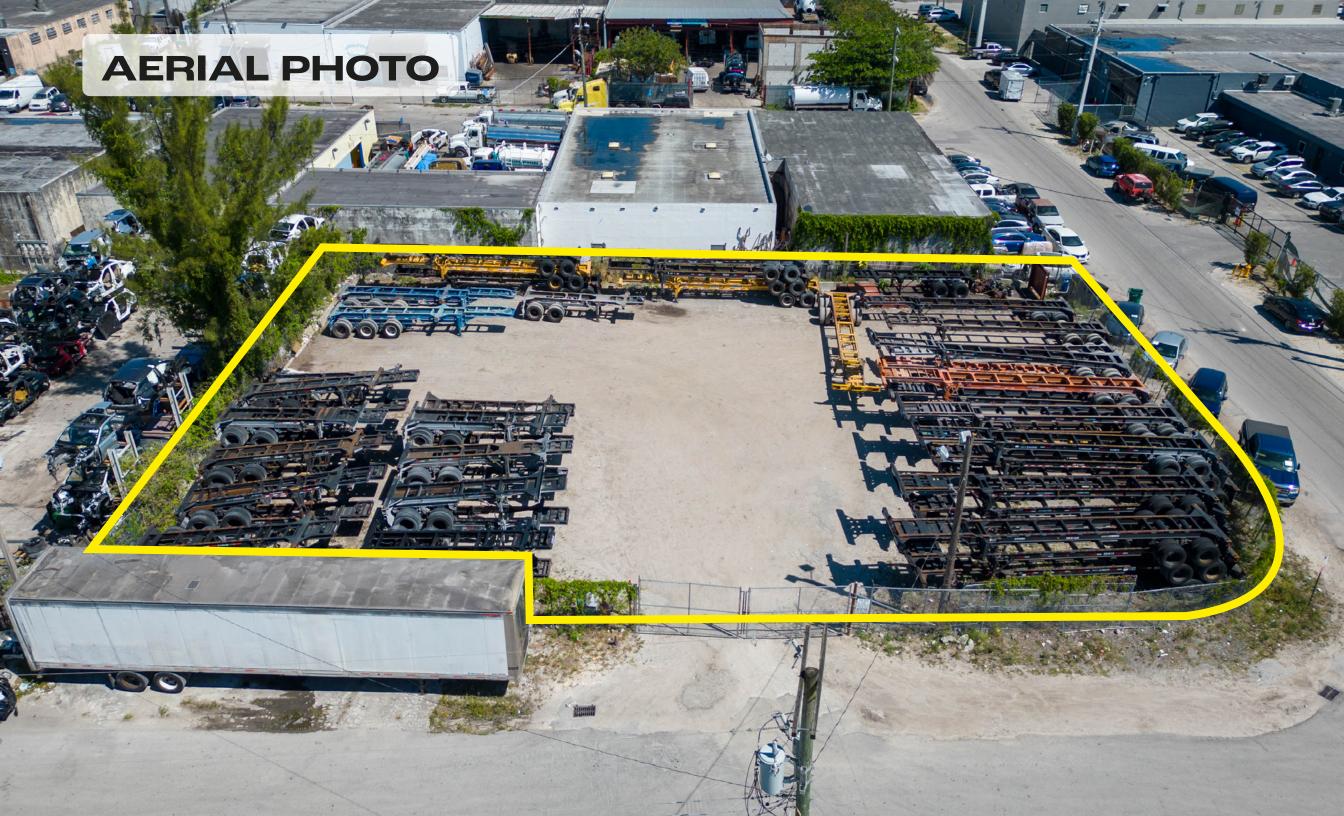

| Total Lot Size | 16,200 SF                   |
|----------------|-----------------------------|
| Zoning         | IU-1 (Industrial)           |
| Use            | Warehouse/Industrial/Office |

**ASKING PRICE** \$2,600,000