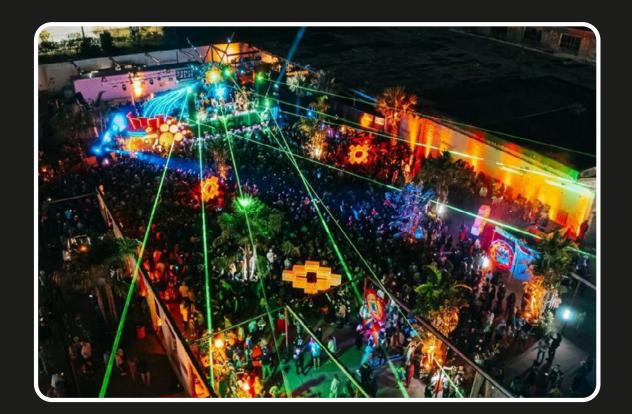

# **FACTORY TOWN ENTERTAINMENT DISTRICT**

Factory Town is a massive open-air event venue in Miami that has quickly become a hotspot for electronic music, arts, and nightlife. Located in Hialeah, an industrial area just northwest of downtown Miami, Factory Town embraces its raw, warehouse-style aesthetic, offering a unique underground atmosphere that attracts music lovers from all over.

The venue is known for its large-scale electronic music events, often featuring world-renowned DJs and producers. It plays a crucial role in Miami's nightlife scene, especially during major events like Miami Music Week and Art Basel. With multiple stages, immersive lighting, and top-tier sound systems, Factory Town delivers an intense and unforgettable experience for attendees.

Beyond music, the venue also serves as a creative hub, hosting art installations, food vendors, and cultural pop-ups. This versatility has made it a favorite for large-scale productions and immersive experiences that go beyond just music.