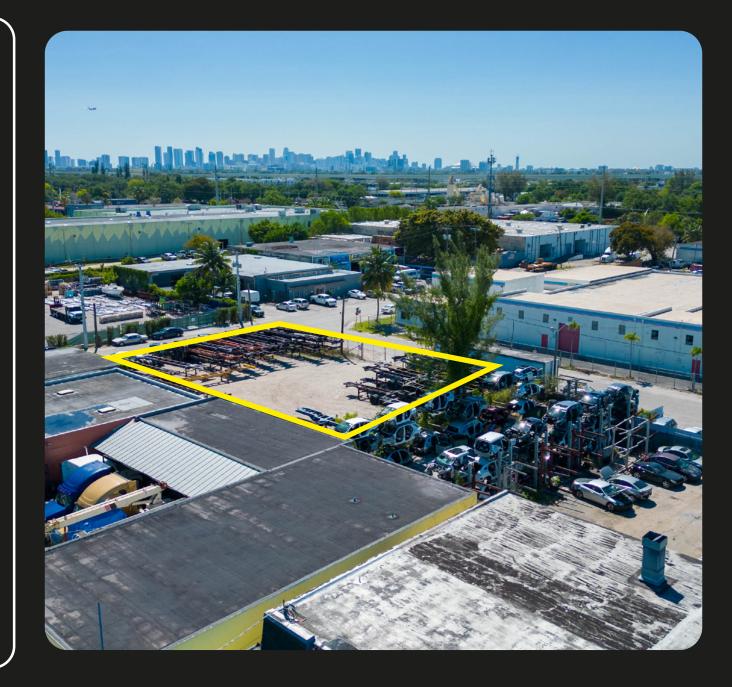

sector, this strategically positioned parcel is perfect for investors and developers seeking to capitalize on the increasing demand for warehouses, logistics and industrial space in one of the more high-growth corridors in the region.

Located in one of Miami's emerging business hubs, this property provides unmatched connectivity with easy access to major highways, Miami International Airport, and key commercial districts. Whether you're looking to expand your operations or develop a customized workspace, this site offers the ideal foundation for long-term success.

| Total Lot Size | 16,200 SF                   |
|----------------|-----------------------------|
| Zoning         | IU-1 (Industrial)           |
| Use            | Warehouse/Industrial/Office |

**ASKING PRICE** \$2,600,000







# PROPERTY HIGHLIGHTS

- **Prime Location:** Situated in the heart of the Factory Town Entertainment District, these parcels will benefit from the transformation of this area into a music and nightlife hub.
- Flexible Development Potential: Ideal for a variety of industrial and office applications, allowing for a customized build-to-suit opportunity.
- Strategic Growth Area: The Hialeah/Brownsville area is undergoing significant revitalization, making it an attractive destination for businesses and investors.
- Excellent Accessibility: The site benefits from proximity to major commercial centers and transportation networks. Strategically located near State Road 112 (1.5 miles), Interstate 95 (3 miles), and State Road 826 (5 miles), provides seamless connectivity for logistics, commut