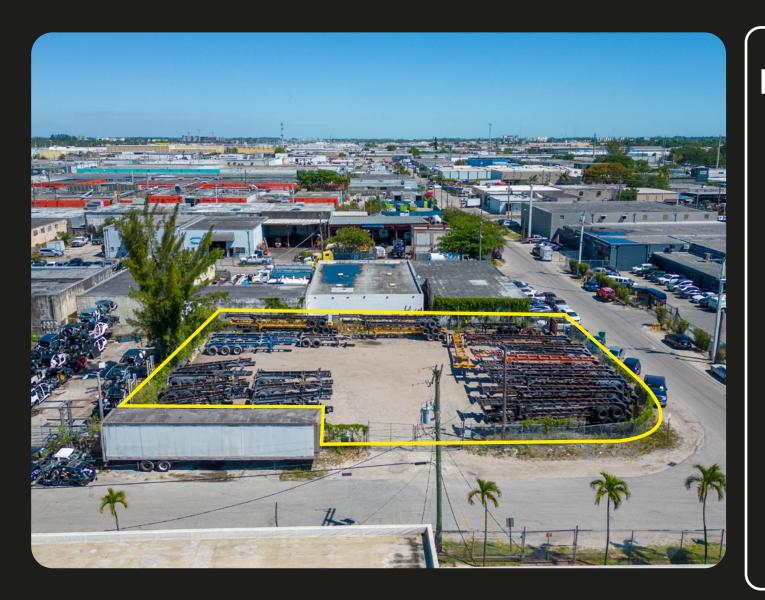

or, this strategically positioned parcel is perfect for investors and developers seeking to capitalize on the increasing demand for warehouses, logistics and industrial space in one of the more high-growth corridors in the region.

Located in one of Miami's emerging business hubs, this property provides unmatched connectivity with easy access to major highways, Miami International Airport, and key commercial districts. Whether you're looking to expand your operations or develop a customized workspace, this site offers the ideal foundation for long-term success.

| Total Lot Size | 16,200 SF                   |
|----------------|-----------------------------|
| Zoning         | IU-1 (Industrial)           |
| Use            | Warehouse/Industrial/Office |

**ASKING PRICE** \$2,600,000







# PROPERTY HIGHLIGHTS

- **Prime Location:** Situated in the heart of the Factory Town Entertainment District, these parcels will benefit from the transformation of this area into a music and nightlife hub.
- Flexible Development Potential: Ideal for a variety of industrial and office applications, allowing for a customized build-to-suit opportunity.
- Strategic Growth Area: The Hialeah/Brownsville area is undergoing significant revitalization, making it an attractive destination for businesses and investors.
- Excellent Accessibility: The site benefits from proximity to major commercial centers and transportation networks. Strategically located near State Road 112 (1.5 miles), Interstate 95 (3 miles), and State Road 826 (5 miles), provides seamless connectivity for logistics, commuting,