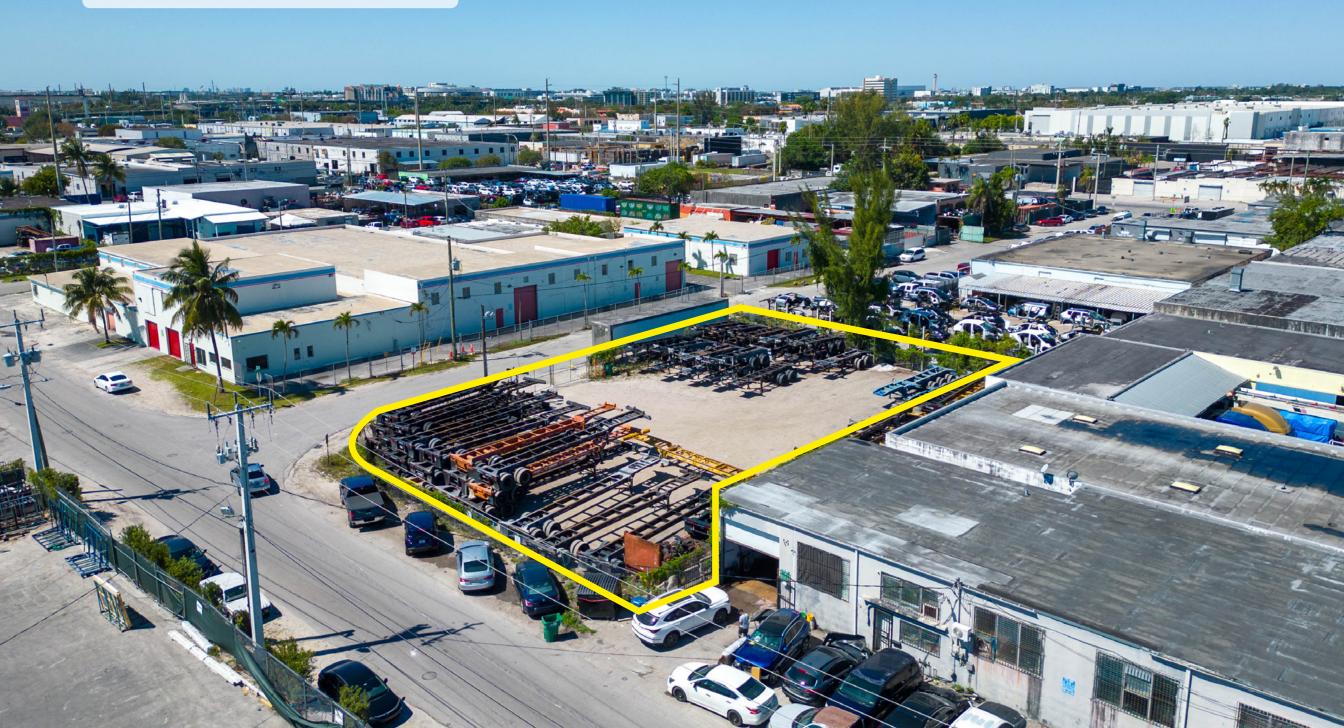

DJs and producers. It plays a crucial role in Miami's nightlife scene, especially during major events like Miami Music Week and Art Basel. With multiple stages, immersive lighting, and top-tier sound systems, Factory Town delivers an intense and unforgettable experience for attendees.

Beyond music, the venue also serves as a creative hub, hosting art installations, food vendors, and cultural pop-ups. This versatility has made it a favorite for large-scale productions and immersive experiences that go beyond just music.



### HIALEAH PARK CASINO

2.3 Miles Away



MIAMI INTERNATIONAL AIRPORT

2.35 Miles Away



**CORAL GABLES** 

4.5 Miles Away

# **CONTEXT MAP**





**FACTORY TOWN** 

0.2 Mile Away



DOWNTOWN MIAMI

5 Miles Away



1 Mile Away





# **EAST VIEW**



# **WEST VIEW**



# NORTH EAST VIEW



# **SOUTH VIEW**

### **ABOUT**

### **APEX CAPITAL REALTY**

APEX Capital Realty is an independent commercial real estate brokerage firm. We work directly with a diverse number of real estate and business owners in order to create unique, fulfilling, and lucrative opportunities in the market.

APEX Capital Realty is composed of industry experts and specialists which possess an unparalleled understanding of the unique dynamics and trends that drive the current real estate and business markets. We believe in having a transformative impact in our industry through leadership and advocacy which helps push the creative boundary of what can be achieved. With collaboration ingrained in our company culture, our commercial advisors work hand-in-hand with our clients in order