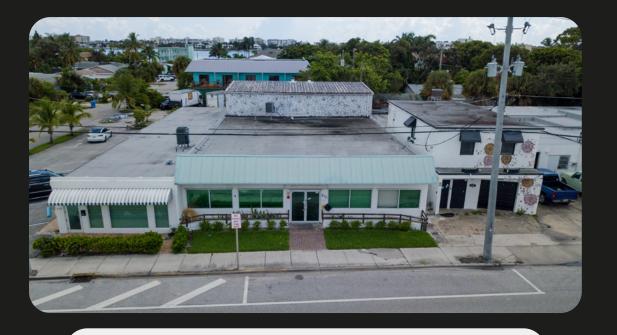

## OFFERING SUMMARY

608 N DIXIE HIGHWAY, LANTANA, FL 33462

APEX Capital Realty is pleased to present an exceptional owner-user opportunity located at 608 N Dixie Hwy in Lantana, Florida. This vacant two-story property offers versatile opportunities for various uses. The ground floor includes two garage spaces, while the second floor features a fully renovated space that can serve as an apartment or office. Ideally suited for an owner-occupier seeking to utilize the entire building or to maximize its potential by leasing out the remainder of space they may choose not to use. With its adaptable layout, the building accommodates 2-3 distinct uses, making it a flexible investment or simple operational opportunity.

| Property Type    | Retail                                     |
|------------------|--------------------------------------------|
| Property Subtype | Storefront Retail/Residential              |
| Building Size    | 2,464 SF                                   |
| Building Class   | В                                          |
| Year Built       | 1956                                       |
| Tenancy          | Vacant                                     |
| Building Height  | 2 Stories                                  |
| Building FAR     | 0.81                                       |
| Land Acres       | 0.07 AC                                    |
| Zoning           | C1—NEIGHBORHOOD<br>COMMERCIAL (40-LANTANA) |
| Parking          | 5 Spaces                                   |