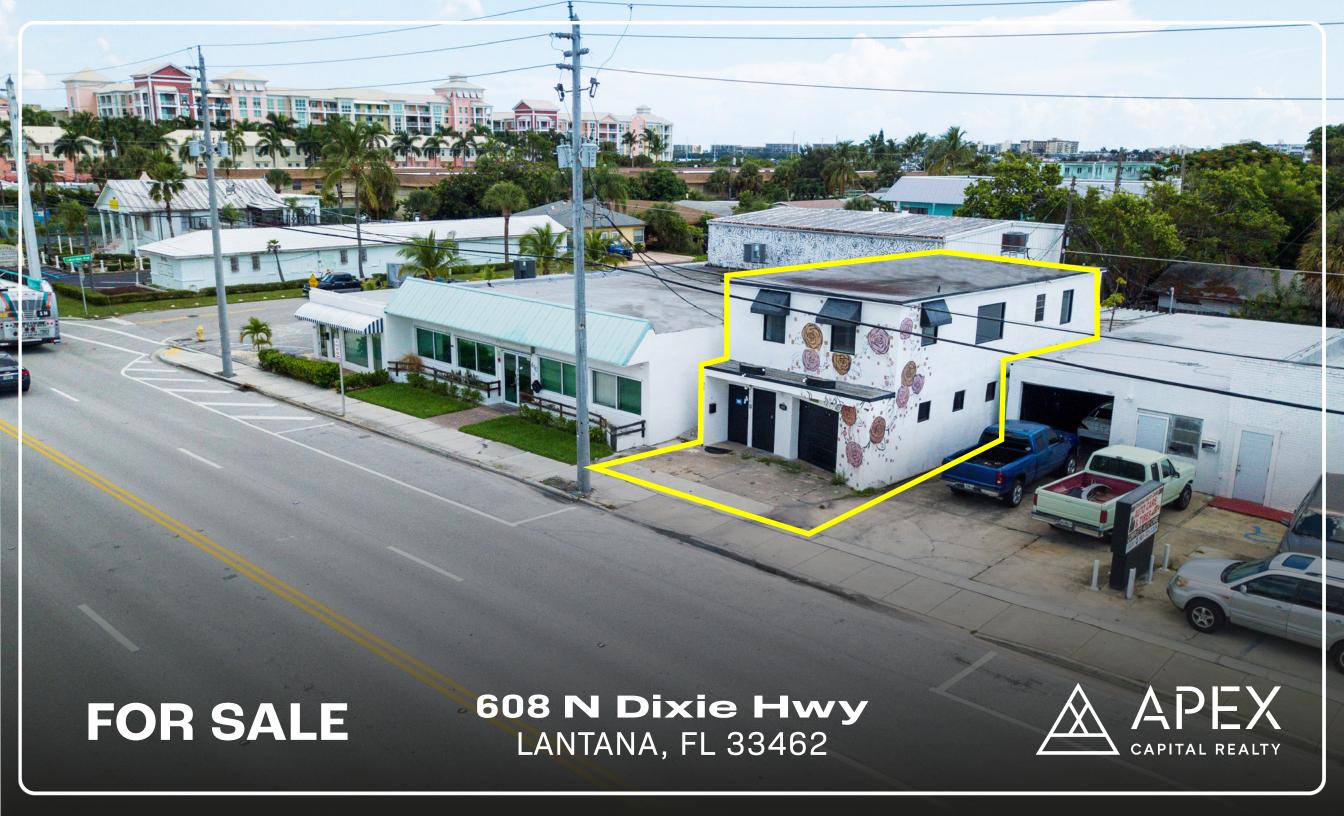

## OFFERING SUMMARY

608 N DIXIE HIGHWAY, LANTANA, FL 33462

APEX Capital Realty is pleased to present an exceptional owner-user opportunity located at 608 N Dixie Hwy in Lantana, Florida. This vacant two-story property offers versatile opportunities for various uses. The ground floor includes two garage spaces, while the second floor features a fully renovated space that can serve as an apartment or office. Ideally suited for an owner-occupier seeking to utilize the entire building or to maximize its potential by leasing out the remainder of space they may choose not to use. With its adaptable layout, the building accommodates 2-3 distinct uses, making it a flexible investment or simple operational opportunity.

| Location Addres       | 608 N Dixie Hwy               |
|-----------------------|-------------------------------|
| Municipality          | Lantana                       |
| Parcel Control Number | 40-43-44-34-07-002-0260       |
| Subdivision           | LAKEVIEW MANORS IN            |
| Legal Description     | LAKEVIEW MANORS LT 26 BLK 2   |
| Building Size         | 2,464 SF                      |
| Lot Size              | 3,050 SF                      |
| Property Use Code     | 1200—STORE/OFFICE/RESIDENTIAL |
| Asking Price          | \$679,000                     |

| Property Type    | Retail                                     |
|------------------|--------------------------------------------|
| Property Subtype | Storefront Retail/Residential              |
| Building Size    | 2,464 SF                                   |
| Building Class   | В                                          |
| Year Built       | 1956                                       |
| Tenancy          | Vacant                                     |
| Building Height  | 2 Stories                                  |
| Building FAR     | 0.81                                       |
| Land Acres       | 0.07 AC                                    |
| Zoning           | C1—NEIGHBORHOOD<br>COMMERCIAL (40-LANTANA) |
| Parking          | 5 Spaces                                   |