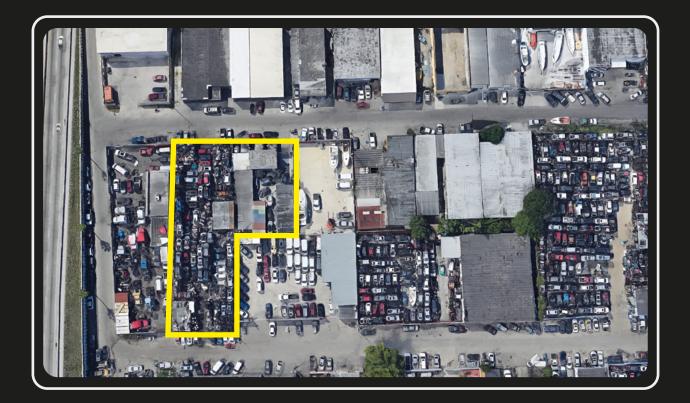

#### 4935 EAST 10<sup>TH</sup> LN, HAILEAH, FLORIDA 33013

APEX Capital Realty is proud to present an exceptional industrial assemblage opportunity in the heart of Hialeah's prime industrial corridor. This offering includes three contiguous M1-zoned parcels totaling 23,100 Sq.Ft. of land, providing a rare chance to acquire a sizable footprint ideal for a wide range of industrial uses.

With dual street access from East 10th Avenue and East 11th Avenue, the property offers superior logistical flow, ideal for truck access, 18-wheeler maneuvering, and heavy-duty parking or storage. Whether you're looking to establish a logistics hub, expand warehousing operations, or secure a highly functional location for distribution or manufacturing, this property delivers unmatched flexibility and accessibility.

#### Highlights

- 23,100 Sq.Ft. Industrial Lot: Fully assembled M1-zoned site made up of three contiguous parcels, ideal for industrial users or developers.
- **Dual Street Access:** Frontage on E 10th Ave and E 11th Ave allows excellent flow for 18-wheelers, truck fleets, and equipment access.
- **Prime Hialeah Location:** Just off E 49th Street with quick connectivity to major highways, logistics hubs, and commercial districts.
- **Versatile Zoning:** M1 zoning supports a wide range of uses including logistics, manufacturing, storage, and distribution.