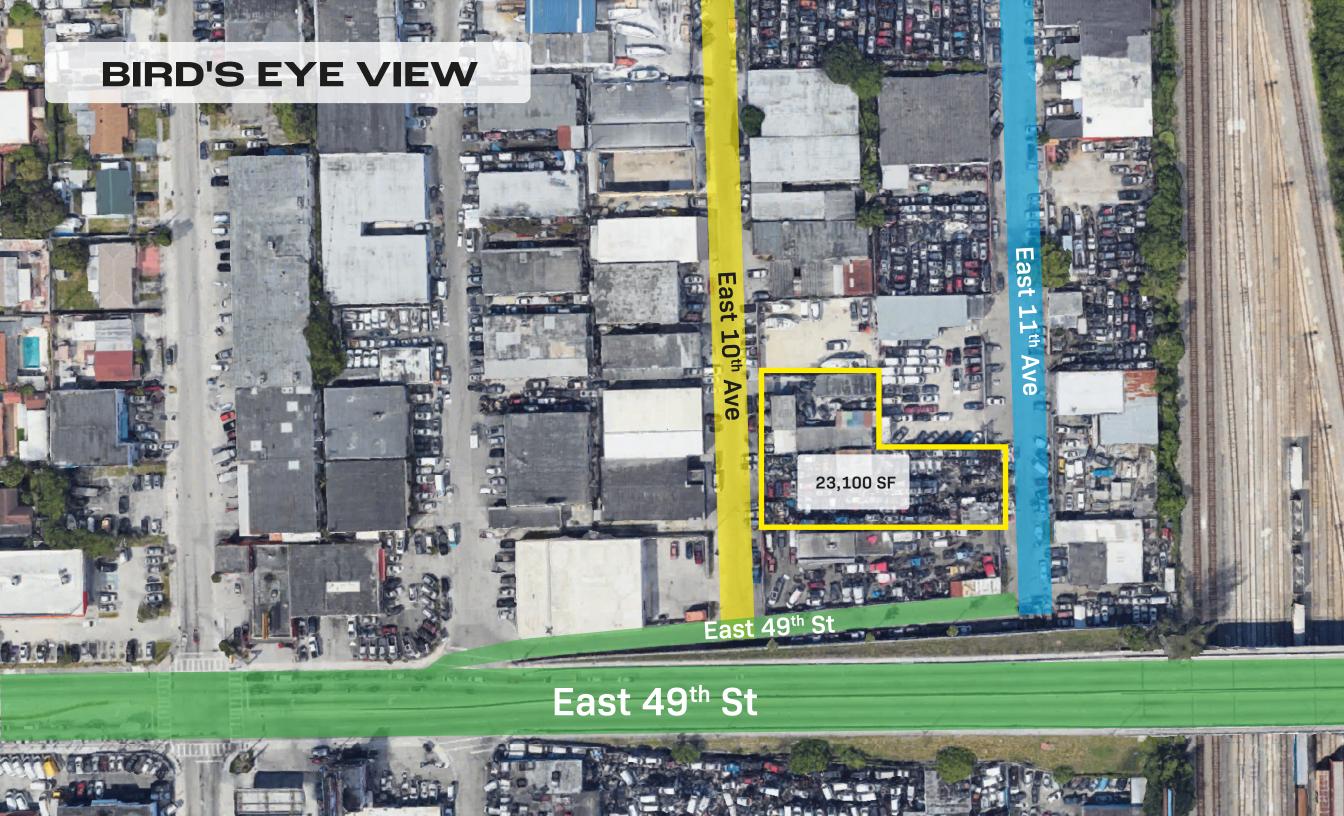

#### 4935 EAST 10<sup>TH</sup> LN, HAILEAH, FLORIDA 33013

APEX Capital Realty is proud to present an exceptional industrial assemblage opportunity in the heart of Hialeah's prime industrial corridor. This offering includes three contiguous M1-zoned parcels totaling 23,100 Sq.Ft. of land, providing a rare chance to acquire a sizable footprint ideal for a wide range of industrial uses.

With dual street access from East 10th Avenue and East 11th Avenue, the property offers superior logistical flow, ideal for truck access, 18-wheeler maneuvering, and heavy-duty parking or storage. Whether you're looking to establish a logistics hub, expand warehousing operations, or secure a highly functional location for distribution or manufacturing, this property delivers unmatched flexibility and accessibility.

Situated just off East 49th Street and minutes from major highways and transit routes, this vacant industrial lot is strategically positioned to support growth, efficiency, and operational scalability. Delivered vacant and ready for development or immediate use.

#### Highlights

- 23,100 Sq.Ft. Industrial Lot: Fully assembled M1-zoned site made up of three contiguous parcels, ideal for industrial users or developers.
- **Dual Street Access:** Frontage on E 10th Ave and E 11th Ave allows excellent flow for 18-wheelers, truck fleets, and equipment access.
- **Prime Hialeah Location:** Just off E 49th Street with quick connectivity to major highways, logistics hubs, and commercial districts.
- **Versatile Zoning:** M1 zoning supports a wide range of uses including logistics, manufacturing, storage, and distribution.

### PROPERTY DESCRIPTION

| FOLIOS        | 3 properties  |
|---------------|---------------|
| LOT SIZE      | 23,100 SF     |
| BUILDING SIZE | 4,972 SF      |
| ZONING        | M1 Industrial |
| NOI           | \$90,000      |