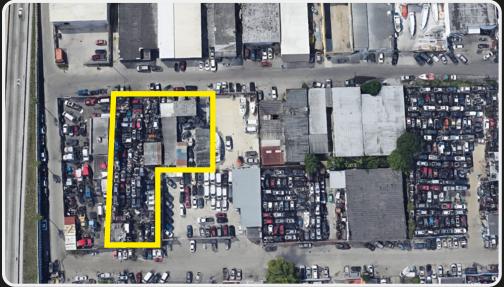

#### 4935 EAST 10<sup>TH</sup> LN, HAILEAH, FLORIDA 33013

APEX Capital Realty is proud to present an exceptional industrial assemblage opportunity in the heart of Hialeah's prime industrial corridor. This offering includes three contiguous M1-zoned parcels totaling 23,100 Sq.Ft. of land, providing a rare chance to acquire a sizable footprint ideal for a wide range of industrial uses.

With dual street access from East 10th Avenue and East 11th Avenue, the property offers superior logistical flow, ideal for truck access, 18-wheeler maneuvering, and heavy-duty parking or storage. Whether you're looking to establish a logistics hub, expand warehousing operations, or secure a highly functional location for distribution or manufacturing, this property delivers unmatched flexibility and accessibility.

Situated just off East 49th Street and minutes from major highways and transit routes, this vacant industrial lot is strategically positioned to support growth, efficiency, and operational scalability. Delivered vacant and ready for development or immediate use.

#### Highlights

- 23,100 Sq.Ft. Industrial Lot: Fully assembled M1-zoned site made up of three contiguous parcels, ideal for industrial users or developers.
- **Dual Street Access:** Frontage on E 10th Ave and E 11th Ave allows excellent flow for 18-wheelers, truck fleets, and equipment access.
- **Prime Hialeah Location:** Just off E 49th Street with quick connectivity to major highways, logistics hubs, and commercial districts.
- **Versatile Zoning:** M1 zoning supports a wide range of uses including logistics, manufacturing, storage, and distribution.