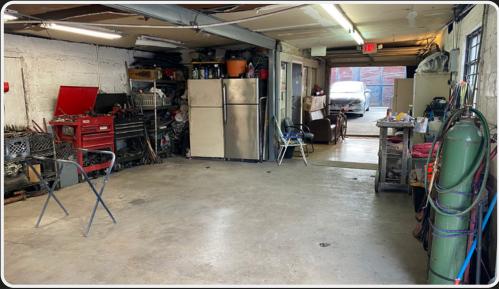

tiguous parcels, ideal for industrial users or developers.
- **Dual Street Access:** Frontage on E 10th Ave and E 11th Ave allows excellent flow for 18-wheelers, truck fleets, and equipment access.
- **Prime Hialeah Location:** Just off E 49th Street with quick connectivity to major highways, logistics hubs, and commercial districts.
- **Versatile Zoning:** M1 zoning supports a wide range of uses including logistics, manufacturing, storage, and distribution.

#### **SELLER FINANCING AVAILABLE**



### PROPERTY DESCRIPTION

| FOLIOS        | 3 properties  |
|---------------|---------------|
| LOT SIZE      | 23,100 SF     |
| BUILDING SIZE | 4,972 SF      |
| ZONING        | M1 Industrial |
| NOI           | \$90,000      |

#### **PURCHASE PRICE**

\$3,000,000



# **PROPERTY PHOTO**











# ABOUT APEX CAPITAL REALTY

APEX Capital Realty is an independent commercial real estate brokerage firm. We work directly with a diverse number of real estate and business owners in order to create unique, fulfilling, and lucrative opportunities in the market.

APEX Capital Realty is composed of industry experts and specialists which possess an unparalleled understanding of the unique dynamics and trends that drive the current real estate and business markets. We believe in having a transformative impact in our industry through leadership and advocacy which helps push the creative boundary of what can be achieved. With collaboration ingrained in our company culture, our commercial advisors work hand-in-hand with our clients in order to reach optimal results.



#### **ADVISOR**

###