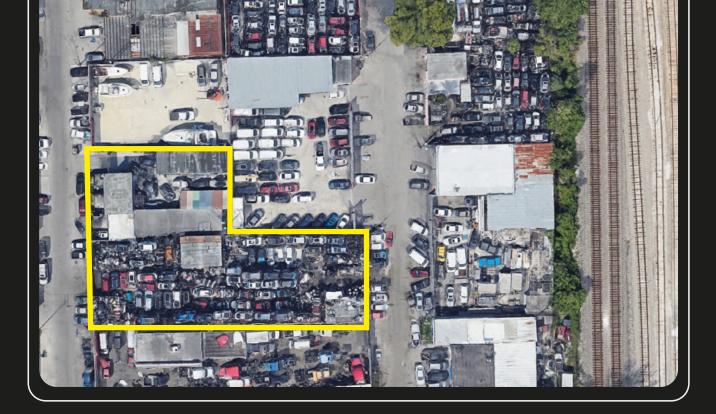

#### 4935 EAST 10<sup>TH</sup> LN, HAILEAH, FLORIDA 33013

APEX Capital Realty is proud to present an exceptional industrial assemblage opportunity in the heart of Hialeah's prime industrial corridor. This offering includes three contiguous M1-zoned parcels totaling 23,100 Sq.Ft. of land, providing a rare chance to acquire a sizable footprint ideal for a wide range of industrial uses.

With dual street access from East 10th Avenue and East 11th Avenue, the property offers superior logistical flow, ideal for truck access, 18-wheeler maneuvering, and heavy-duty parking or storage. Whether you're looking to establish a logistics hub, expand warehousing operations, or secure a highly functional location for distribution or manufacturing, this property delivers unmatched flexibility and accessibility.

#### Highlights

- 23,100 Sq.Ft. Industrial Lot: Fully assembled M1-zoned site made up of three contiguous parcels, ideal for industrial users or developers.
- **Dual Street Access:** Frontage on E 10th Ave and E 11th Ave allows excellent flow for 18-wheelers, truck fleets, and equipment access.
- **Prime Hialeah Location:** Just off E 49th Street with quick connectivity to major highways, logistics hubs, and commercial districts.
- **Versatile Zoning:** M1 zoning supports a wide range of uses including logistics, manufacturing, storage, and distribution.