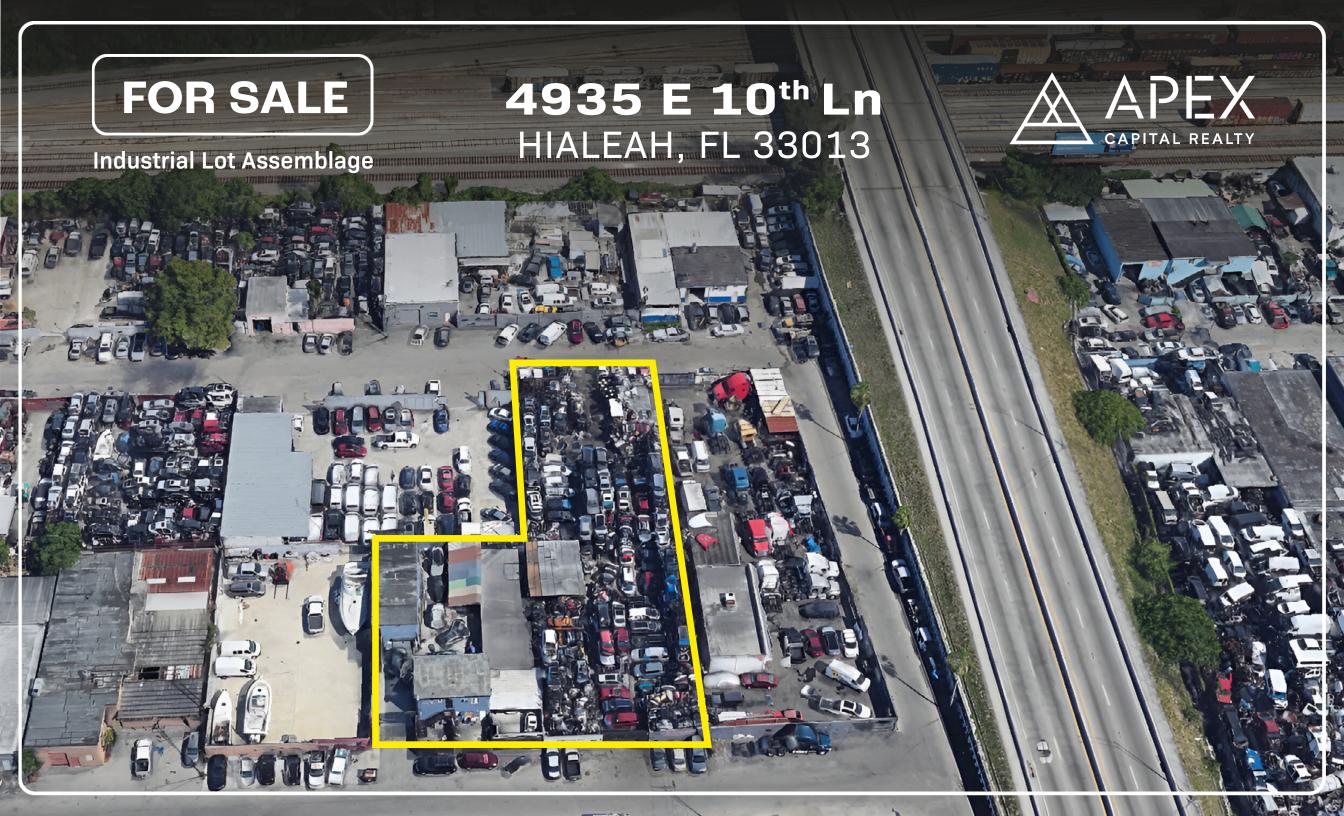

#### 4935 EAST 10<sup>TH</sup> LN, HAILEAH, FLORIDA 33013

APEX Capital Realty is proud to present an exceptional industrial assemblage opportunity in the heart of Hialeah's prime industrial corridor. This offering includes three contiguous M1-zoned parcels totaling 23,100 Sq.Ft. of land, providing a rare chance to acquire a sizable footprint ideal for a wide range of industrial uses.

With dual street access from East 10th Avenue and East 11th Avenue, the property offers superior logistical flow, ideal for truck access, 18-wheeler maneuvering, and heavy-duty parking or storage. Whether you're looking to establish a logistics hub, expand warehousing operations, or secure a highly functional location for distribution or manufacturing, this property delivers unmatched flexibility and accessibility.

Situated just off East 49th Street and minutes from major highways and transit routes, this vacant industrial lot is strategically positioned to support growth, efficiency, and operational scalability. Delivered vacant and ready for development or immediate use.

#### Highlights

- 23,100 Sq.Ft. Industrial Lot: Fully assembled M1-zoned site made up of three contiguous parcels, ideal for industrial users or developers.
- **Dual Street Access:** Frontage on E 10th Ave and E 11th Ave allows excellent flow for 18-wheelers, truck fleets, and equipment access.
- **Prime Hialeah Location:** Just off E 49th Street with quick connectivity to major highways, logistics hubs, and commercial districts.
- **Versatile Zoning:** M1 zoning supports a wide range of uses including logistics, manufacturing, storage, and distribution.