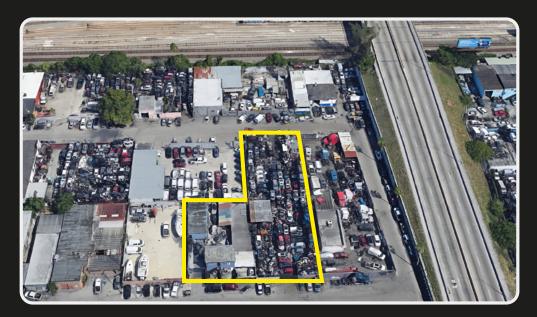

#### 4935 EAST 10<sup>TH</sup> LN, HAILEAH, FLORIDA 33013

APEX Capital Realty is proud to present an exceptional industrial assemblage opportunity in the heart of Hialeah's prime industrial corridor. This offering includes three contiguous M1-zoned parcels totaling 23,100 Sq.Ft. of land, providing a rare chance to acquire a sizable footprint ideal for a wide range of industrial uses.

With dual street access from East 10th Avenue and East 11th Avenue, the property offers superior logistical flow, ideal for truck access, 18-wheeler maneuvering, and heavy-duty parking or storage. Whether you're looking to establish a logistics hub, expand warehousing operations, or secure a highly functional location for distribution or manufacturing, this property delivers unmatched flexibility and accessibility.

#### Highlights

- 23,100 Sq.Ft. Industrial Lot: Fully assembled M1-zoned site made up of three contiguous parcels, ideal for industrial users or developers.
- **Dual Street Access:** Frontage on E 10th Ave and E 11th Ave allows excellent flow for 18-wheelers, truck fleets, and equipment access.
- **Prime Hialeah Location:** Just off E 49th Street with quick connectivity to major highways, logistics hubs, and commercial districts.
- **Versatile Zoning:** M1 zoning supports a wide range of uses including logistics, manufacturing, storage, and distribution.