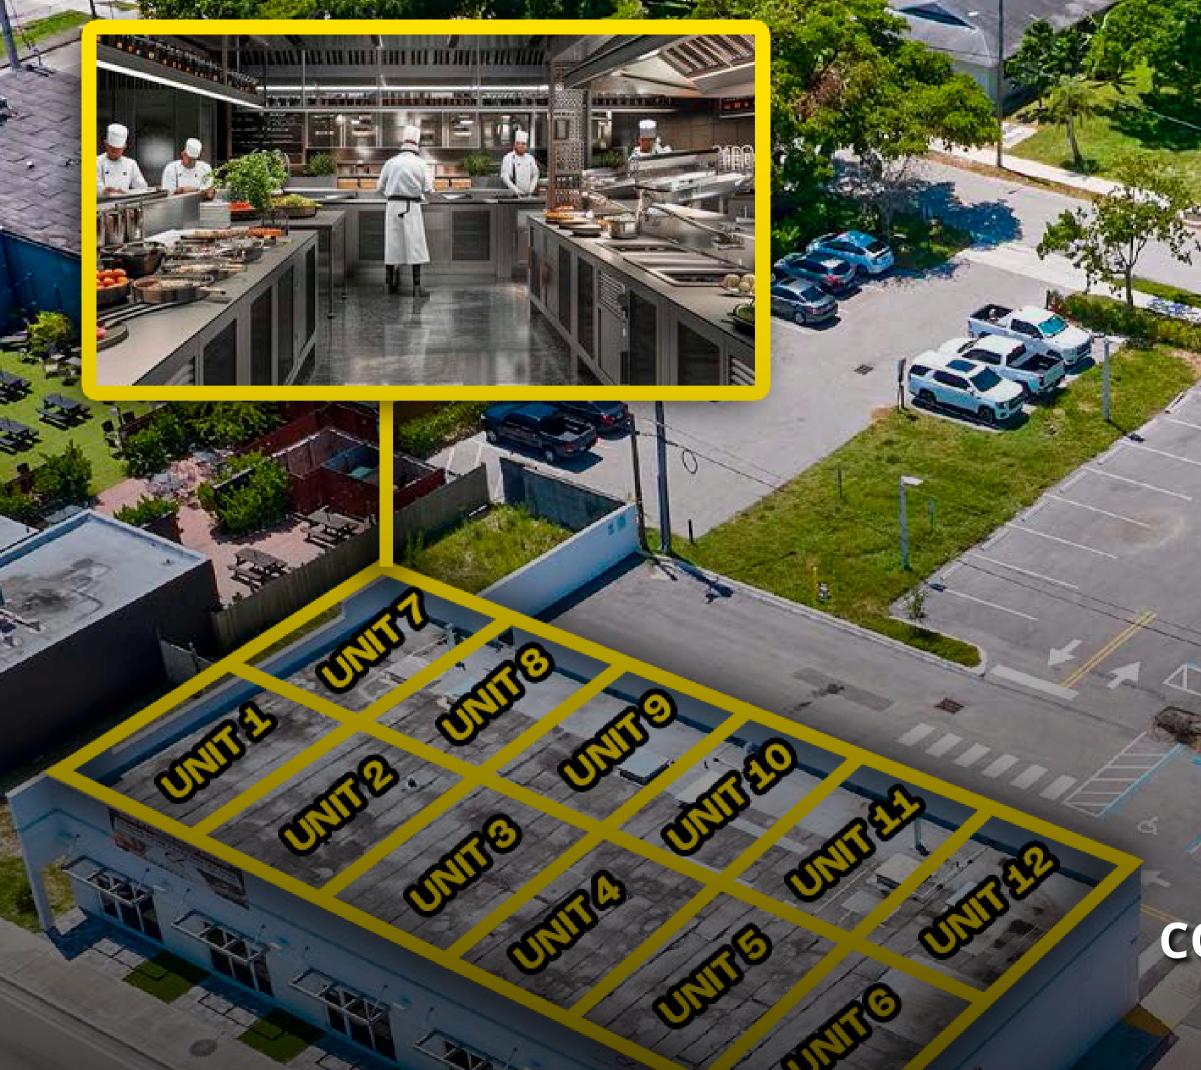

#### 3569 - 3579 N. DIXIE HWY

APEX CAPITAL REALTY is pleased to present Fourteen (14) Four Hundred (400) Square Foot Dedicated Ghost Kitchen spaces For Lease in Oakland Park, Florida.

The individual spaces include Dedicated kitchen line stations + Dedicated Dry Storage Locker + the additional open floorplan benefits for shared Walk-in Cooler/Freezer space, sinks, cold stations, and table tops.

#### **OFFERING SUMMARY**

| BLDG SIZE:       | 5,135 SF + Outdoor                                         |
|------------------|------------------------------------------------------------|
| Unit 1:          | 400 SF                                                     |
| Unit 2:          | 400 SF                                                     |
| Unit 3:          | 400 SF                                                     |
| Unit 4:          | 400 SF                                                     |
| Unit 5:          | 400 SF                                                     |
| Unit 6:          | 400 SF                                                     |
| Unit 7:          | 400 SF                                                     |
| Unit 8:          | 400 SF                                                     |
| Unit 9:          | 400 SF                                                     |
| Asking Price:    | \$4,850 Per Month                                          |
| Lease Structure: | Full Service Gross                                         |
| Delivery:        | Fully Equipped Kitchen Unde<br>one 7'hood w/ Refrigeration |

### UNITS

This information has been obtained from sources believed reliable. We have not verified it and make no guarantee, warranty or representation about it. ©2023-2024 APEX CAPITAL REALTY LLC

www,ApexCapitalRealty.com