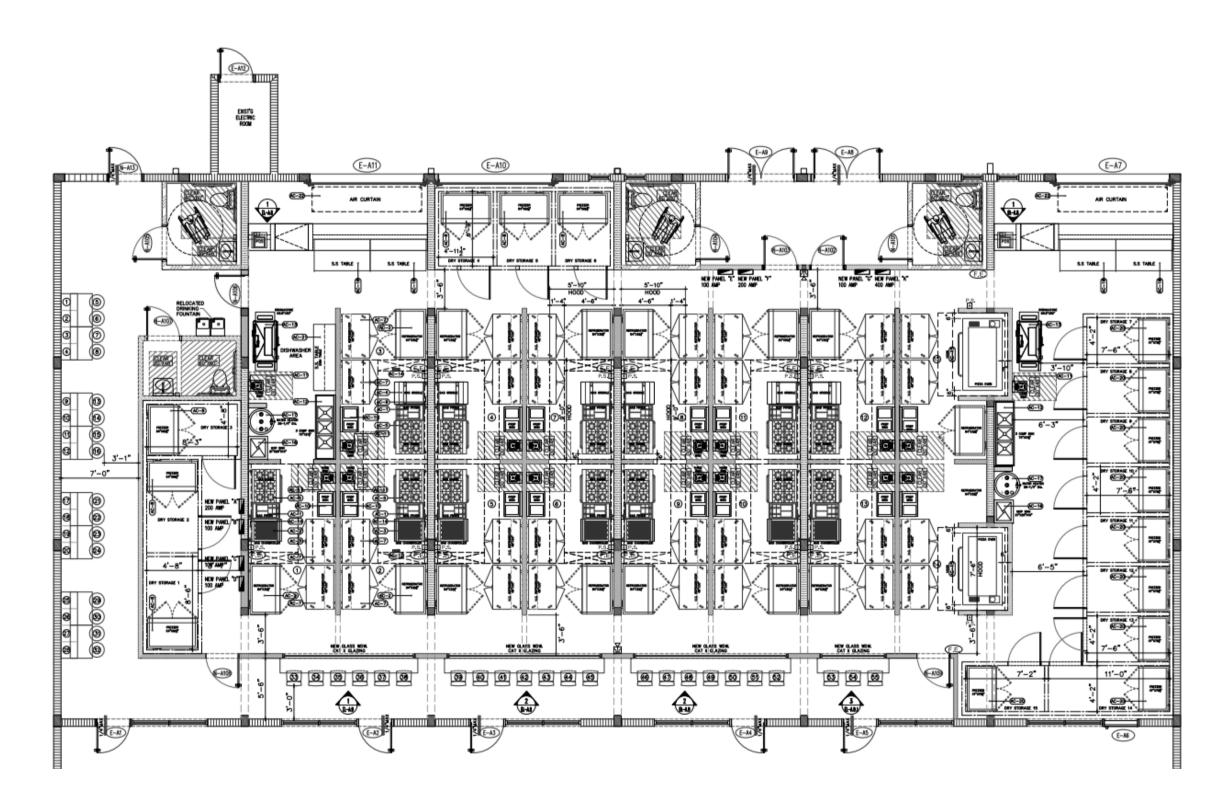

#### **INTERIOR FLOOR**

This information has been obtained from sources believed reliable. We have not verified it and make no guarantee, warranty or representation about it. ©2023-2024 APEX CAPITAL REALTY LLC

#### 3569 - 3579 N. DIXIE HWY

APEX CAPITAL REALTY is pleased to present Fourteen (14) Four Hundred (400) Square Foot Dedicated Ghost Kitchen spaces For Lease in Oakland Park, Florida.

The individual spaces include Dedicated kitchen line stations + Dedicated Dry Storage Locker + the additional open floorplan benefits for shared Walk-in Cooler/Freezer space, sinks, cold stations, and table tops.