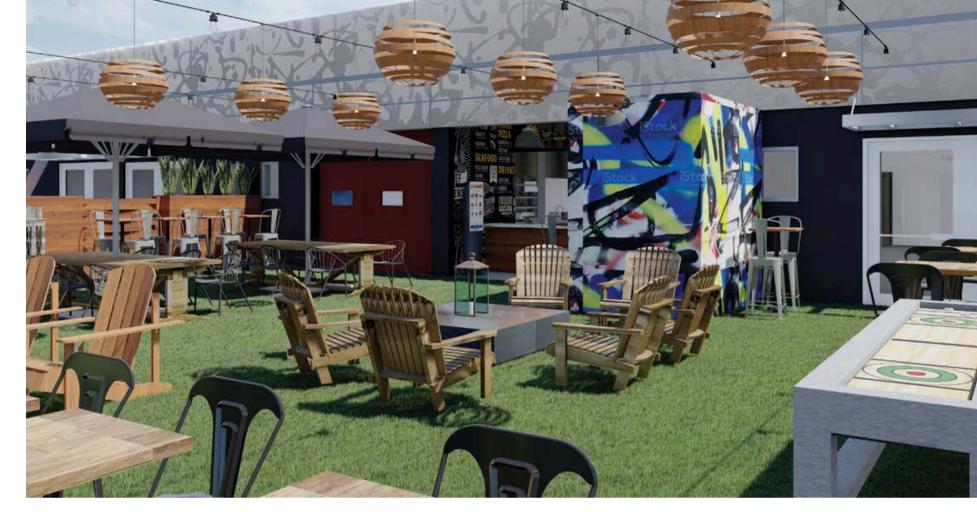

Outdoor space will offer the opportunity for each kitchen tenant to produce additional revenue from dine-in guests ordering from the counter in the "Food Yard."

All kitchen tenants will be able to use Toast POS System screens for automated ticket printing direct to their Kitchen Station - UberEats and all food delivery apps will be offered. The property will feature a drive thru lane for food delivery driver pickups. Rent will be inclusive of all additional amenities & utilities. 24/7 access for tenants.

These Brand New commercial kitchen spaces featuring outdoor space dining are coming to Oakland Park Q4, 2025.

This information has been obtained from sources believed reliable. We have not verified it and make no guarantee, warranty or representation about it. ©2023-2024 APEX CAPITAL REALTY LLC **www,ApexCapitalRealty.com** 

#### THE FOOD YARD

This information has been obtained from sources believed reliable. We have not verified it and make no guarantee, warranty or representation about it. ©2023-2024 APEX CAPITAL REALTY LLC