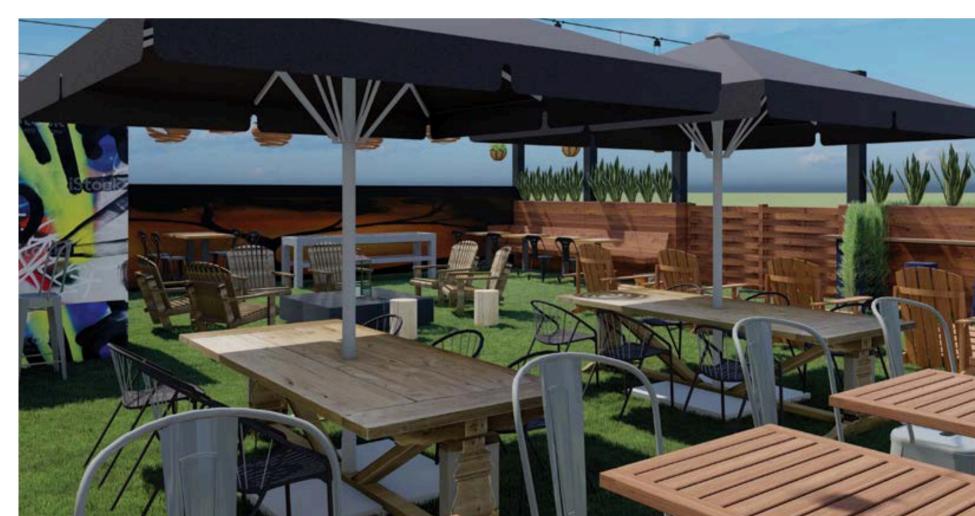

Outdoor space will offer the opportunity for each kitchen tenant to produce additional revenue from dine-in guests ordering from the counter in the "Food Yard."

All kitchen tenants will be able to use Toast POS System screens for automated ticket printing direct to their Kitchen Station - UberEats and all food delivery apps will be offered. The property will feature a drive thru lane for food delivery driver pickups. Rent will be inclusive of all additional amenities & utilities. 24/7 access for tenants.

These Brand New commercial kitchen spaces featuring outdoor space dining are coming to Oakland Park Q4, 2025.

This information has been obtained from sources believed reliable. We have not verified it and make no guarantee, warranty or representation about it. ©2023-2024 APEX CAPITAL REALTY LLC **www,ApexCapitalRealty.com** 

#### THE FOOD YARD

This information has been obtained from sources believed reliable. We have not verified it and make no guarantee, warranty or representation about it. ©2023-2024 APEX CAPITAL REALTY LLC