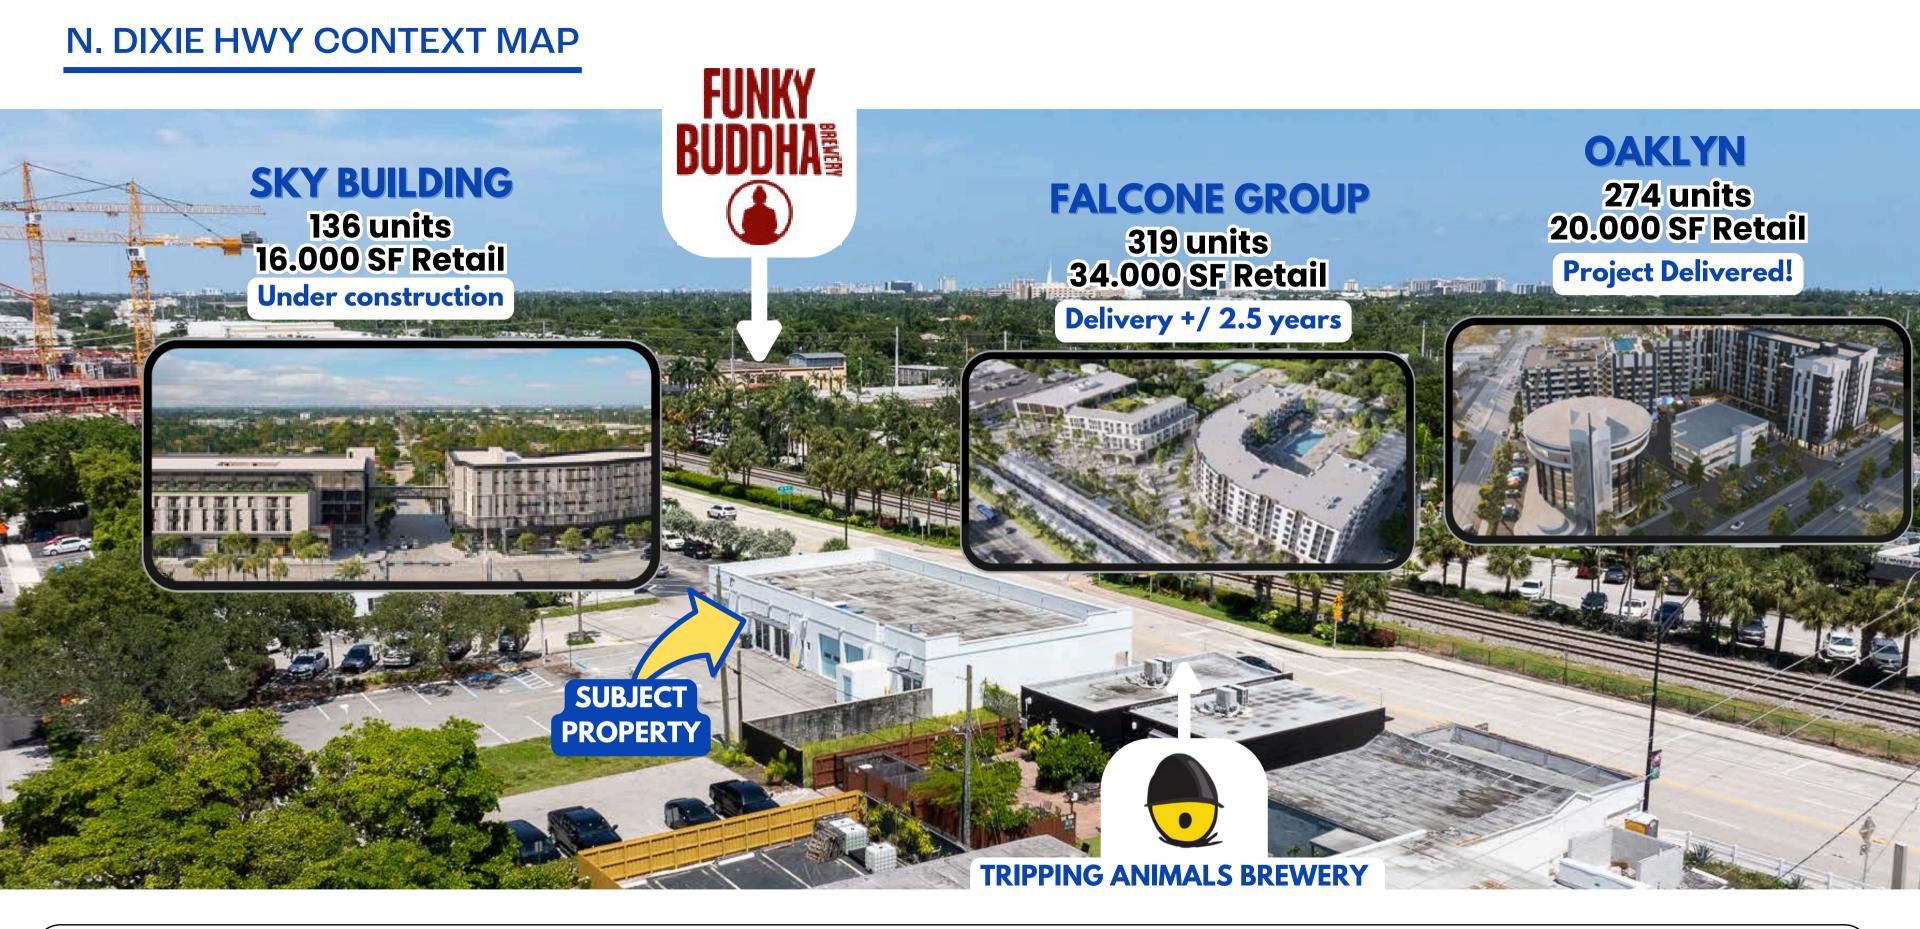

#### 3569 - 3579 N. DIXIE HWY

APEX CAPITAL REALTY is pleased to present Fourteen (14) Four Hundred (400) Square Foot Dedicated Ghost Kitchen spaces For Lease in Oakland Park, Florida.

The individual spaces include Dedicated kitchen line stations + Dedicated Dry Storage Locker + the additional open floorplan benefits for shared Walk-in Cooler/Freezer space, sinks, cold stations, and table tops.

These Brand New commercial kitchen spaces featuring outdoor space dining are coming to Oakland Park Q4, 2025.

This information has been obtained from sources believed reliable. We have not verified it and make no guarantee, warranty or representation about it. ©2023-2024 APEX CAPITAL REALTY LLC **www,ApexCapitalRealty.com** 