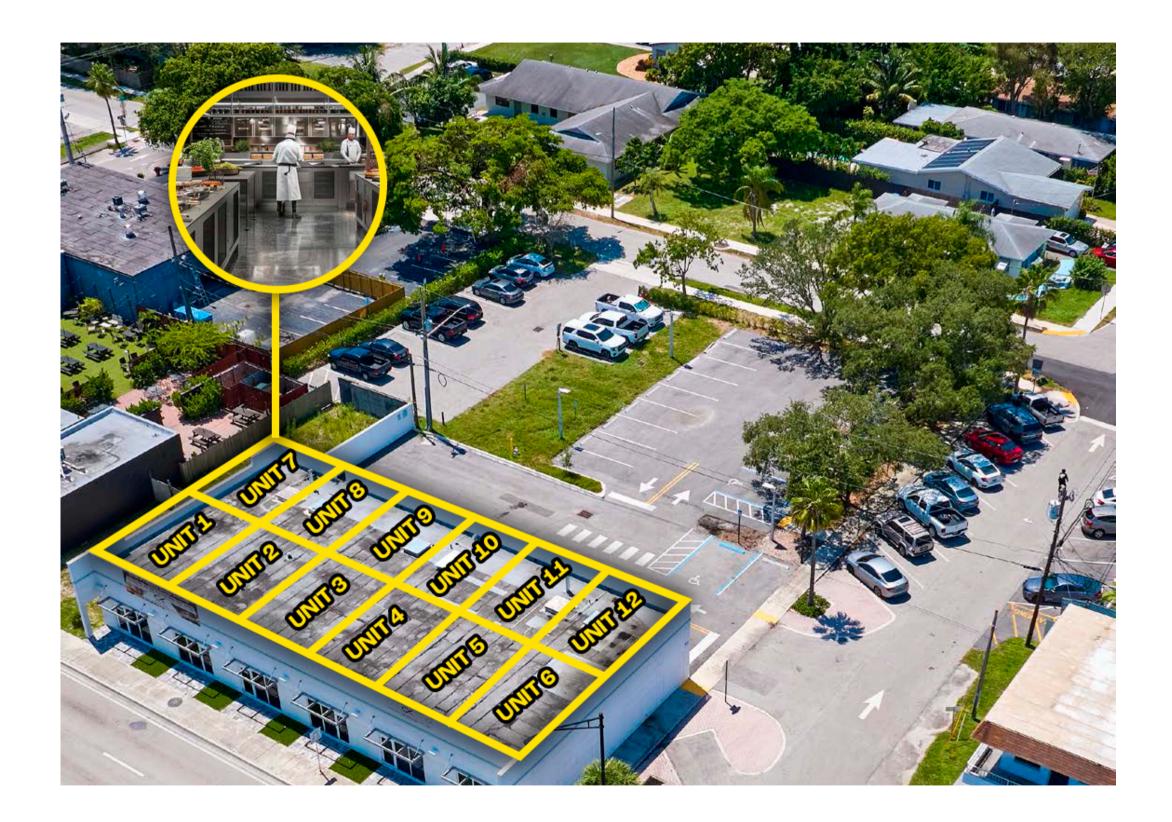

#### 3569 - 3579 N. DIXIE HWY

APEX CAPITAL REALTY is pleased to present Fourteen (14) Four Hundred (400) Square Foot Dedicated Ghost Kitchen spaces For Lease in Oakland Park, Florida.

The individual spaces include Dedicated kitchen line stations + Dedicated Dry Storage Locker + the additional open floorplan benefits for shared Walk-in Cooler/Freezer space, sinks, cold stations, and table tops.

#### **OFFERING SUMMARY**

| BLDG SIZE:       | 5,135 SF + Outdoor                                         |
|------------------|------------------------------------------------------------|
| Unit 1:          | 400 SF                                                     |
| Unit 2:          | 400 SF                                                     |
| Unit 3:          | 400 SF                                                     |
| Unit 4:          | 400 SF                                                     |
| Unit 5:          | 400 SF                                                     |
| Unit 6:          | 400 SF                                                     |
| Unit 7:          | 400 SF                                                     |
| Unit 8:          | 400 SF                                                     |
| Unit 9:          | 400 SF                                                     |
| Asking Price:    | \$4,850 Per Month                                          |
| Lease Structure: | Full Service Gross                                         |
| Delivery:        | Fully Equipped Kitchen Unde<br>one 7'hood w/ Refrigeration |

### UNITS

This information has been obtained from sources believed reliable. We have not verified it and make no guarantee, warranty or representation about it. ©2023-2024 APEX CAPITAL REALTY LLC

www,ApexCapitalRealty.com