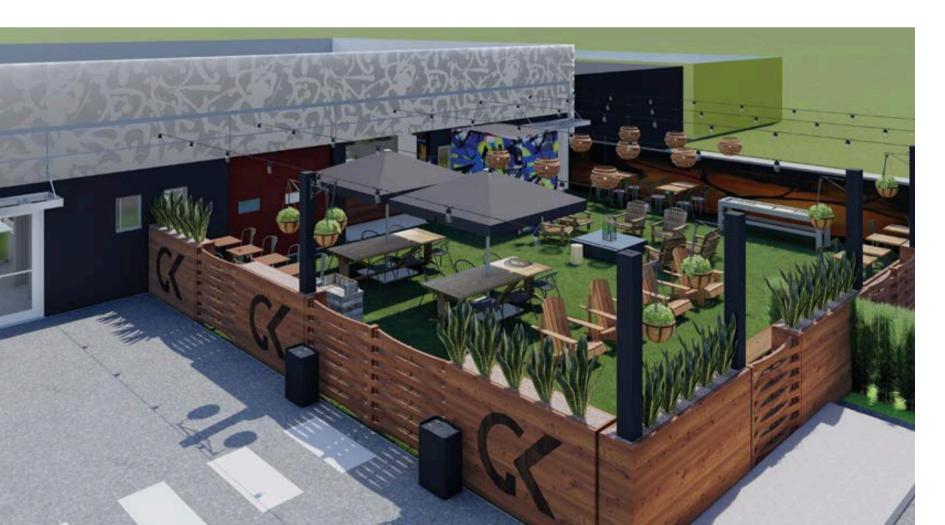

Outdoor space will offer the opportunity for each kitchen tenant to produce additional revenue from dine-in guests ordering from the counter in the "Food Yard."

All kitchen tenants will be able to use Toast POS System screens for automated ticket printing direct to their Kitchen Station - UberEats and all food delivery apps will be offered. The property will feature a drive thru lane for food delivery driver pickups. Rent will be inclusive of all additional amenities & utilities. 24/7 access for tenants.

These Brand New commercial kitchen spaces featuring outdoor space dining are coming to Oakland Park Q4, 2025.

This information has been obtained from sources believed reliable. We have not verified it and make no guarantee, warranty or representation about it. ©2023-2024 APEX CAPITAL REALTY LLC **www,ApexCapitalRealty.com** 

#### THE FOOD YARD

This information has been obtained from sources believed reliable. We have not verified it and make no guarantee, warranty or representation about it. ©2023-2024 APEX CAPITAL REALTY LLC