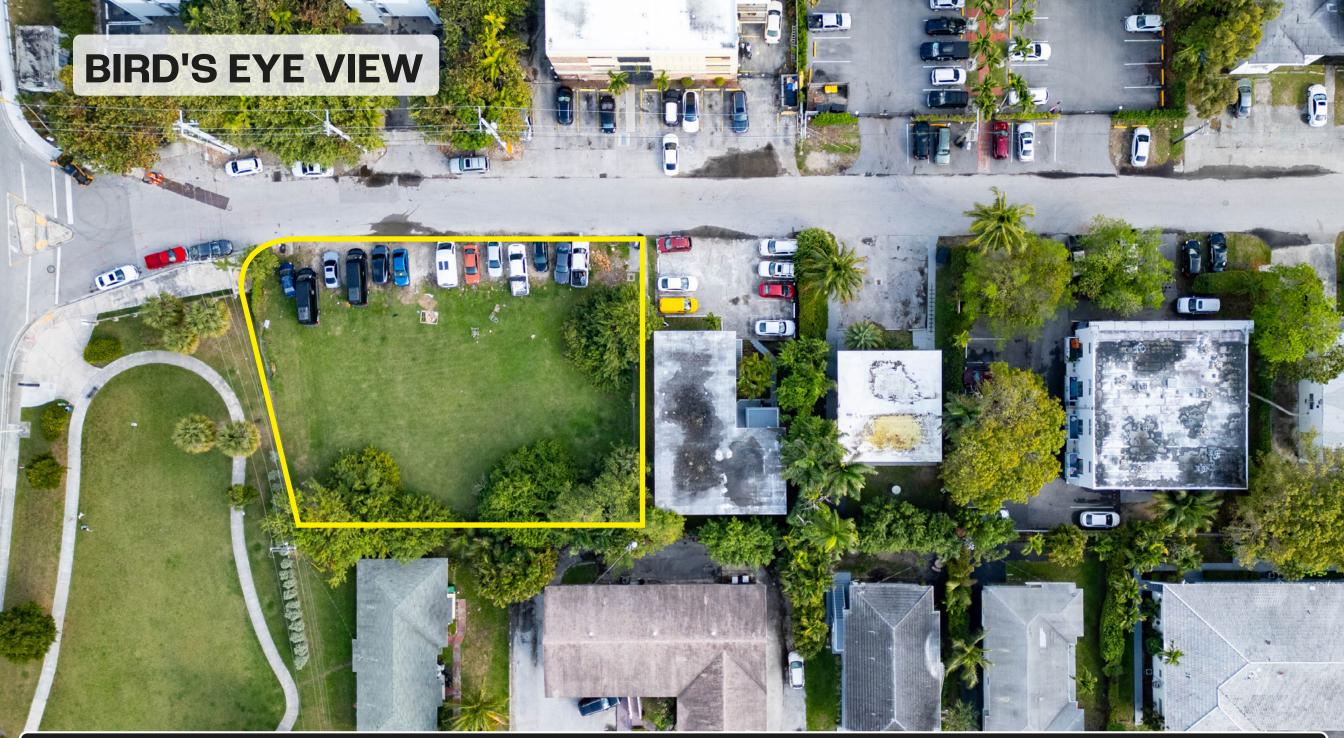

## OFFERING SUMMARY

7860 - 7880 NE Bayshore CT, Miami FL 33138

APEX Capital Realty is pleased to offer a rare opportunity: a 13,839 SF site with approved plans for a 20-unit multi-family development.

Just steps from the energetic NE 79th Street corridor, future tenants will enjoy a central location near the MiMo District, with convenient access to transit, dining, and entertainment.

#### **PROPERTY OVERVIEW**

| Property Type           | Development Site |
|-------------------------|------------------|
| Lot Size                | 13,839 SF        |
| Zoning                  | T5-R             |
| Max. Buildable          | 20 Units         |
| Approved Gross Leasable | 62,750 SF        |
| Approved Net Leasable   | 30,706 SF        |
| Approved Unit Count     | 20               |
| Asking Price            | \$2,400,000      |

### Soon to be Shovel Ready

- **Prime Development Potential:** Zoned for up to five stories, this property allows for significant vertical development in one of Miami's most sought-after and rapidly appreciating neighborhoods.
- Steps from 79th Street Corridor: Located just steps from the vibrant NE 79th Street commercial corridor, the site's location is perfect for a high-demand market-rate residential building.
- Near Miami Shores & Minutes to I-95: Enjoy the best of both worlds with proximity to the charming Miami Shores community and easy access to major thoroughfares like I-95, providing unparalleled convenience and lifestyle options.
- Fully developed Construction Documents and approved by a private provider, submitted to City of Miami and Miami Dade County.