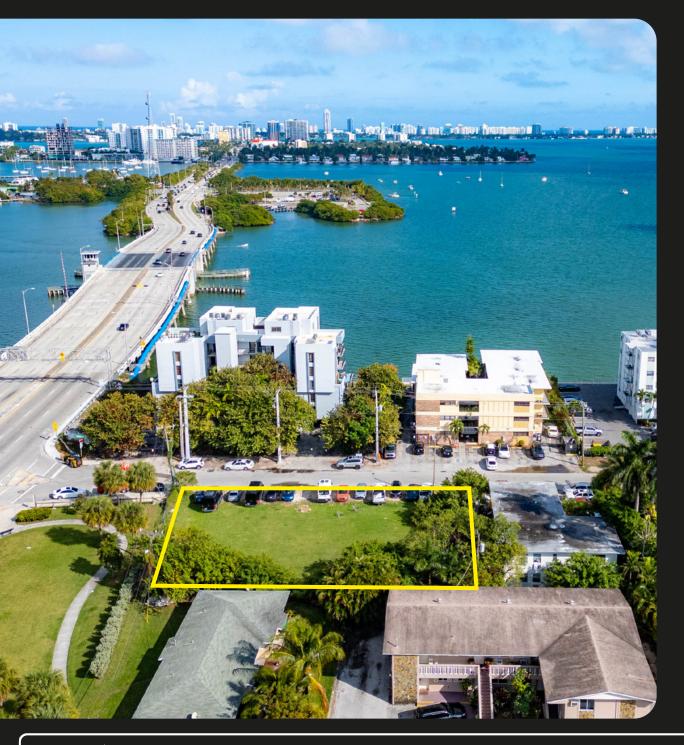

## OFFERING SUMMARY

7860 - 7880 NE Bayshore CT, Miami FL 33138

APEX Capital Realty is pleased to offer a rare opportunity: a 13,839 SF site with approved plans for a 20-unit multi-family development.

Just steps from the energetic NE 79th Street corridor, future tenants will enjoy a central location near the MiMo District, with convenient access to transit, dining, and entertainment.

#### **PROPERTY OVERVIEW**

| Property Type           | Development Site |
|-------------------------|------------------|
| Lot Size                | 13,839 SF        |
| Zoning                  | T5-R             |
| Max. Buildable          | 20 Units         |
| Approved Gross Leasable | 62,750 SF        |
| Approved Net Leasable   | 30,706 SF        |
| Approved Unit Count     | 20               |
| Asking Price            | \$2,400,000      |

### Soon to be Shovel Ready

- **Prime Development Potential:** Zoned for up to five stories, this property allows for significant vertical development in one of Miami's most sought-after and rapidly appreciating neighborhoods.
- Steps from 79th Street Corridor: Located just steps from the vibrant NE 79th Street commercial corridor, the site's location is perfect for a high-demand market-rate residential building.
- Near Miami Shores & Minutes to I-95: Enjoy the best of both worlds with proximity to the charming Miami Shores community and easy access to major thoroughfares like I-95, providing unparalleled convenience and lifestyle options.
- Fully developed Construction Documents and approved by a private provider, submitted to City of Miami and Miami Dade County.