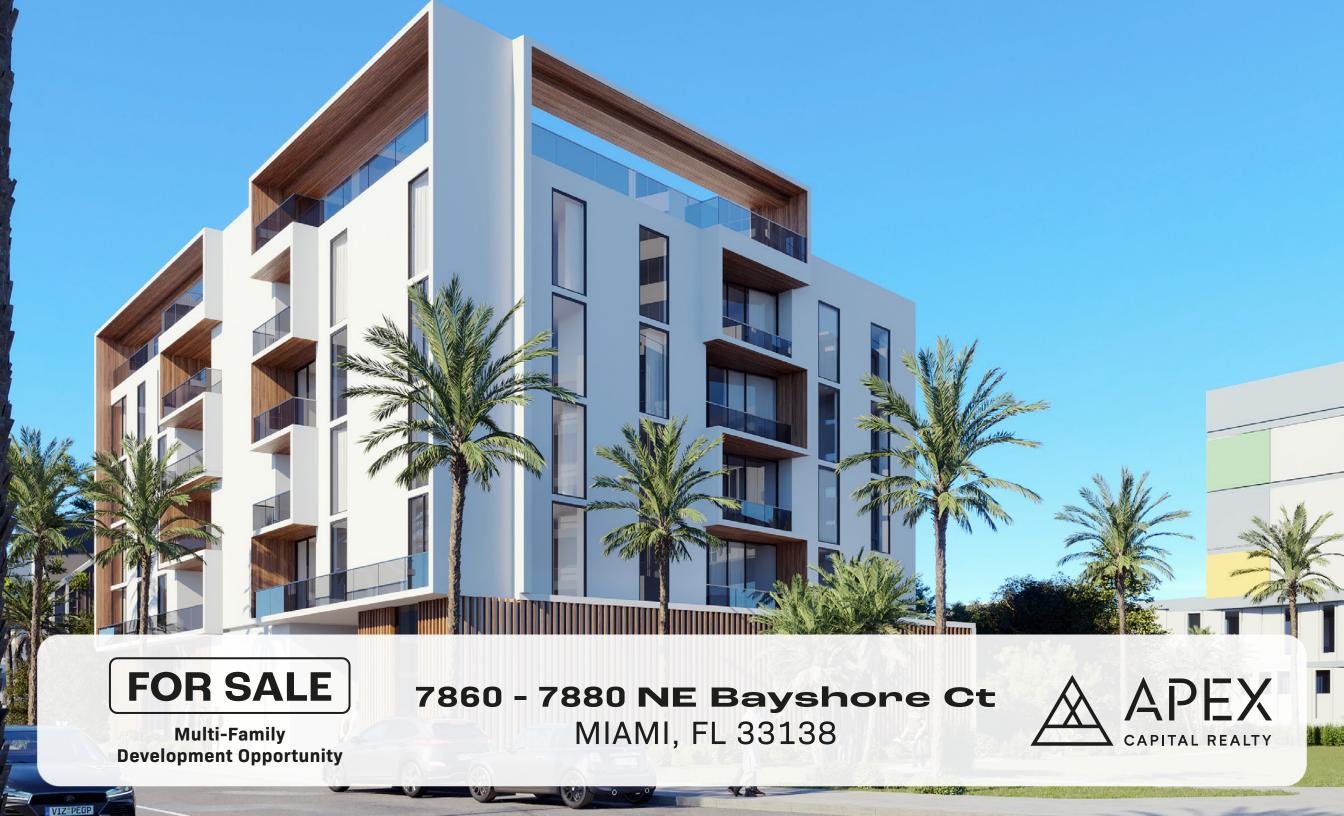

## OFFERING SUMMARY

7860 - 7880 NE Bayshore CT, Miami FL 33138

APEX Capital Realty is pleased to offer a rare opportunity: a 13,839 SF site with approved plans for a 20-unit multi-family development.

Just steps from the energetic NE 79th Street corridor, future tenants will enjoy a central location near the MiMo District, with convenient access to transit, dining, and entertainment.

#### **PROPERTY OVERVIEW**

| Property Type           | Development Site |
|-------------------------|------------------|
| Lot Size                | 13,839 SF        |
| Zoning                  | T5-R             |
| Max. Buildable          | 20 Units         |
| Approved Gross Leasable | 62,750 SF        |
| Approved Net Leasable   | 30,706 SF        |
| Approved Unit Count     | 20               |
| Asking Price            | \$2,400,000      |