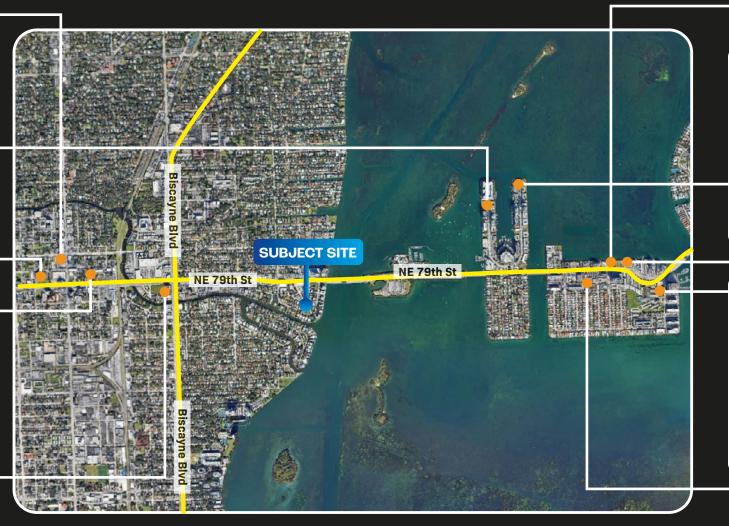

## DEVELOPMENT MAP

165 NE 80th Terrace, Miami, FL 33138

**RIVER HAUS** 

123 NE 79th St, Miami, FL 33138

7800 BISCAYNE BLVD

7800 Biscayne Blvd, Miami, FL 33138

279 NE 79th St, Miami, FL 33138

MACKLOWE DEVELOPMENT SITE

North Bay Village, FL 33141

MG DEVELOPER AND

PROSPER GROUP DEVELOPMENT SITE

1725 John F Kennedy Causeway, North Bay Village, FL 33141

**CONTINUUM NORTH BAY VILLAGE** 

1755 79th Street Causeway, North Bay Village, FL 33141

1850 John F Kennedy Causeway, North Bay Village, FL 33141

SUNBEAM PROPERTIES
DEVELOPMENT SITE

1639 N Treasure Dr, North Bay Village, FL 33141