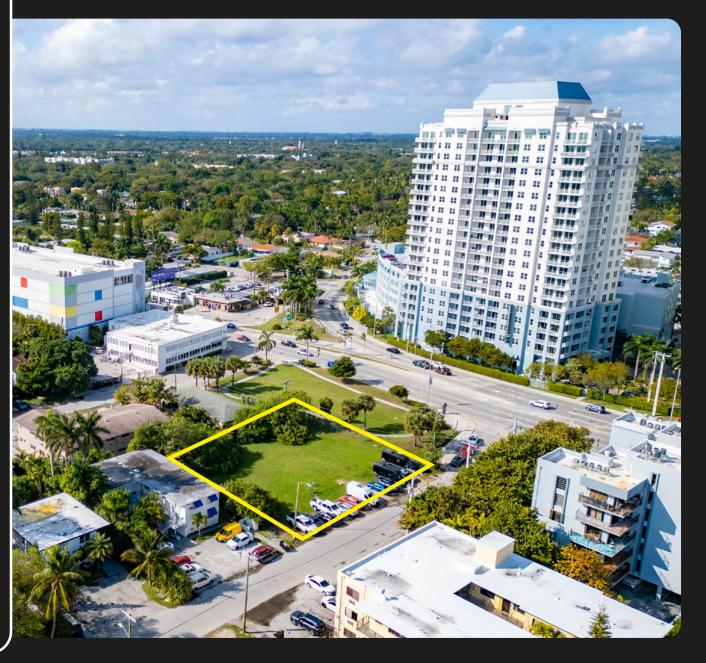

## OFFERING SUMMARY

7860 - 7880 NE Bayshore CT, Miami FL 33138

APEX Capital Realty is pleased to offer a rare opportunity: a 13,839 SF site with approved plans for a 20-unit multi-family development.

Just steps from the energetic NE 79th Street corridor, future tenants will enjoy a central location near the MiMo District, with convenient access to transit, dining, and entertainment.

#### **PROPERTY OVERVIEW**

| Property Type           | Development Site |
|-------------------------|------------------|
| Lot Size                | 13,839 SF        |
| Zoning                  | T5-R             |
| Max. Buildable          | 20 Units         |
| Approved Gross Leasable | 62,750 SF        |
| Approved Net Leasable   | 30,706 SF        |
| Approved Unit Count     | 20               |
| Asking Price            | \$2,400,000      |

### Soon to be Shovel Ready

- **Prime Development Potential:** Zoned for up to five stories, this property allows for significant vertical development in one of Miami's most sought-after and rapidly appreciating neighborhoods.
- Steps from 79th Street Corridor: Located just steps from the vibrant NE 79th Street commercial corridor, the site's location is perfect for a high-demand market-rate residential building.
- Near Miami Shores & Minutes to I-95: Enjoy the best of both worlds with proximity to the charming Miami Shores community and easy access to major thoroughfares like I-95, providing unparalleled convenience and lifestyle options.
- Fully developed Construction Documents and approved by a private provider, submitted to City of Miami and Miami Dade County.