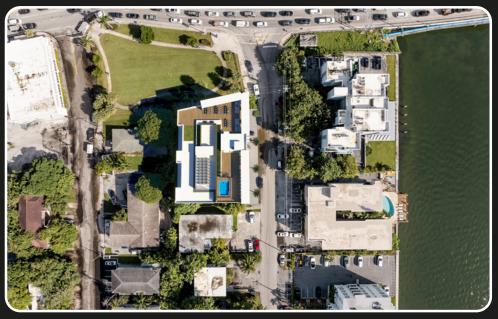

## OFFERING SUMMARY

7860 - 7880 NE Bayshore CT, Miami FL 33138

APEX Capital Realty is pleased to offer a rare opportunity: a 13,839 SF site with approved plans for a 20-unit multi-family development.

Just steps from the energetic NE 79th Street corridor, future tenants will enjoy a central location near the MiMo District, with convenient access to transit, dining, and entertainment.

#### **PROPERTY OVERVIEW**

| Property Type           | Development Site |
|-------------------------|------------------|
| Lot Size                | 13,839 SF        |
| Zoning                  | T5-R             |
| Max. Buildable          | 20 Units         |
| Approved Gross Leasable | 62,750 SF        |
| Approved Net Leasable   | 30,706 SF        |
| Approved Unit Count     | 20               |
| Asking Price            | \$2,400,000      |