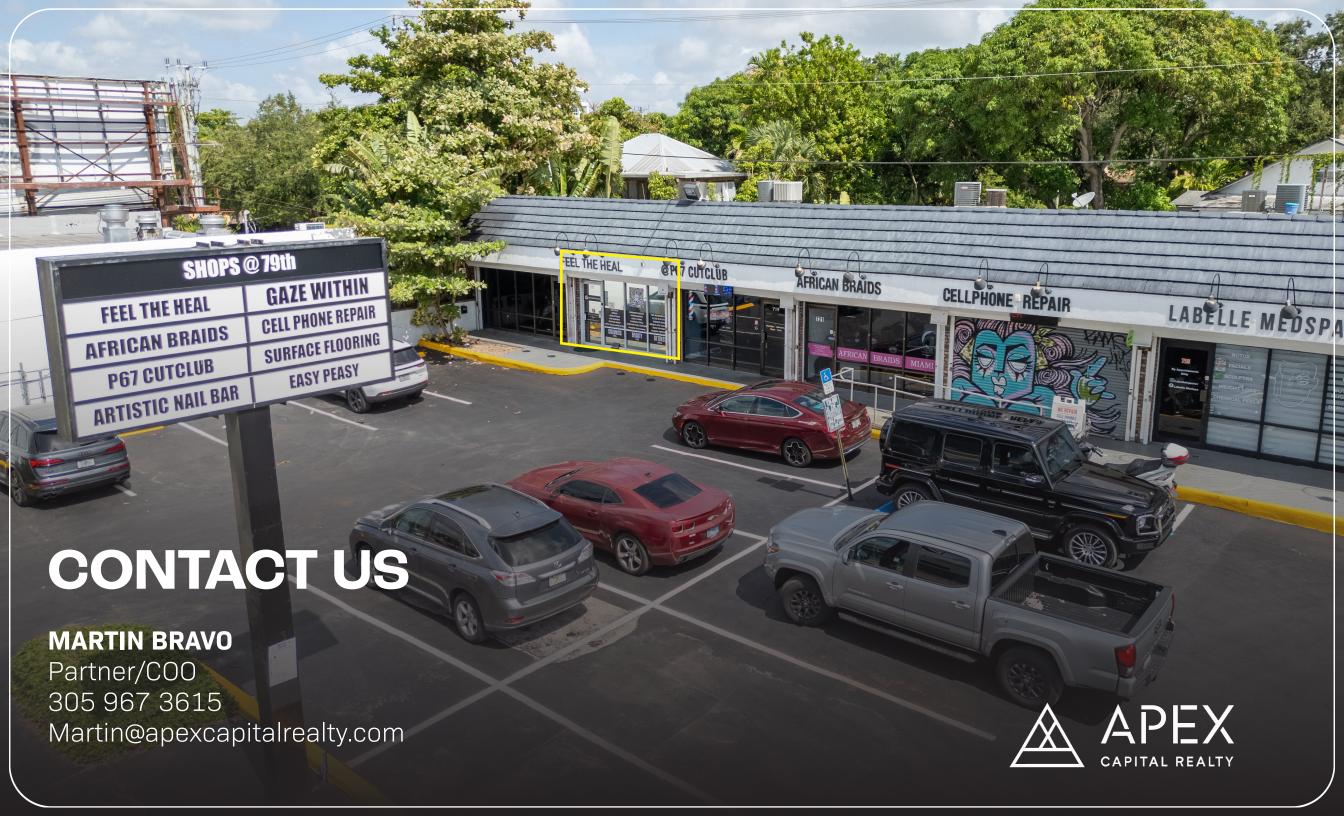

#### 717 NE 79 ST, MIAMI FL 33138

Retail Spaces for Lease in a highly visible shopping center. Spaces offer an exposed ceiling, bathroom, storefront windows, prominent signage and an expansive parking area for clients.

## PROPERTY HIGHLIGHTS

- Visibility to an average daily traffic of 27,800
- Turnkey Space on Remodeled Shopping Center
- On a Signaled Intersection
- Join Nearby Businesses including: CVS,
  The Anderson, Marine Max Marina, Marky's
  Gourmet, Gourmet Station, Taco Bell, Wendy's
  & more