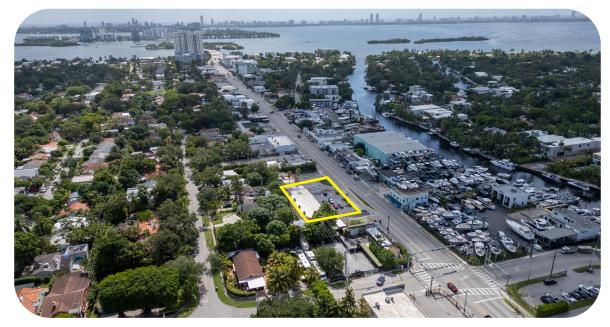

The property is located on 79 St which is the main artery that connects to Biscayne Blvd and serves as the main corridor between the 79 St Causeway and the connection that leads to I-95.

This rapidly growing area features easy access to some major residential neighborhoods including North Bay Village, Little River, Morningside, Mimo, Shorecrest, Belle Meade and there's also the Upper East Side of Miami.

## **LOCATION MAP**

LOCAL RETAILERS