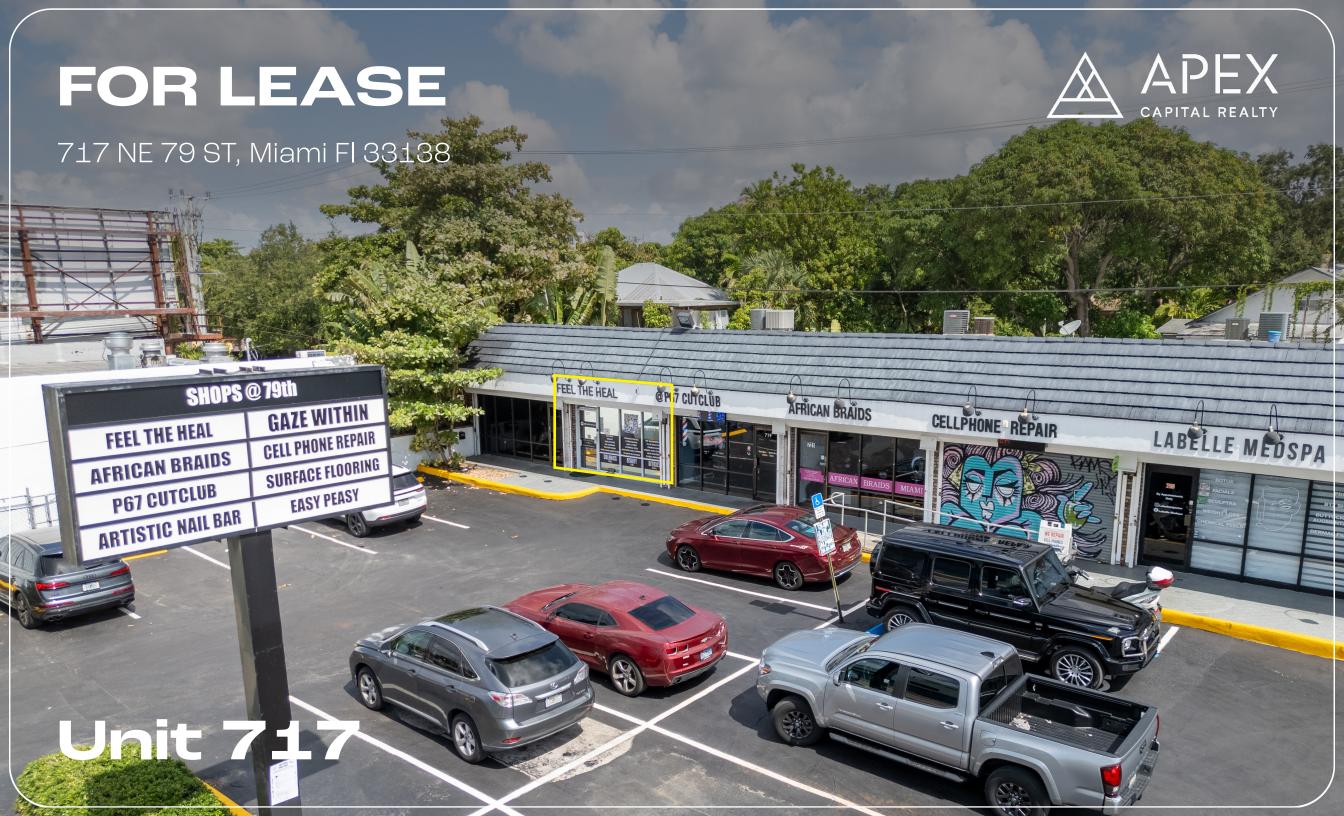

#### 717 NE 79 ST, MIAMI FL 33138

Retail Spaces for Lease in a highly visible shopping center. Spaces offer an exposed ceiling, bathroom, storefront windows, prominent signage and an expansive parking area for clients.

| Spaces / SF Available | Suite 717 - 665 SF                                           |
|-----------------------|--------------------------------------------------------------|
| Use                   | Retail                                                       |
| Existing Buildout     | Medspa - 3 Individual Rooms, 2<br>Bathrooms, Reception Area. |
| Parking               | 22 Spaces                                                    |
| Terms                 | Negotiable                                                   |
| Zoning                | T5-O                                                         |
| Price                 | \$45 PSF/YR NNN                                              |