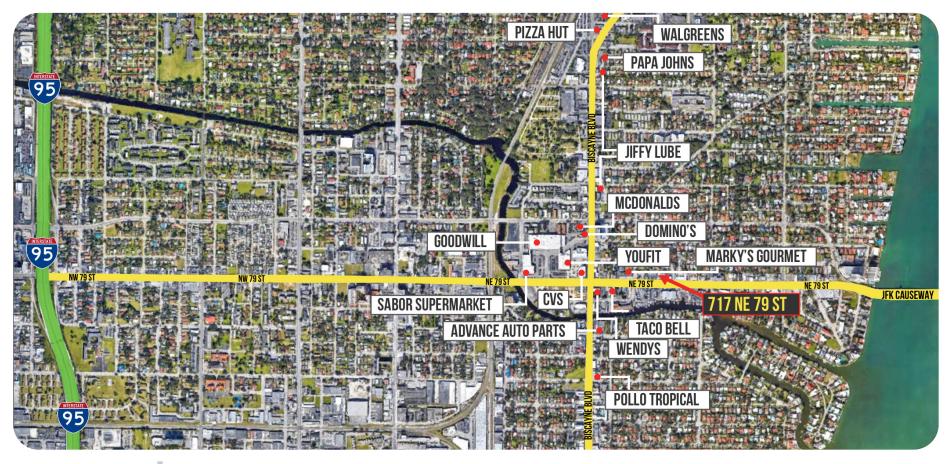

## **LOCATION MAP**

LOCAL RETAILERS

The property is located on 79 St which is the main artery that connects to Biscayne Blvd and serves as the main corridor between the 79 St Causeway and the connection that leads to I-95.

This rapidly growing area features easy access to some major residential neighborhoods including North Bay Village, Little River, Morningside, Mimo, Shorecrest, Belle Meade and there's also the Upper East Side of Miami.

## PROPERTY HIGHLIGHTS

- Visibility to an average daily traffic of 27,800
- Turnkey Space on Remodeled Shopping Center
- On a Signaled Intersection
- Join Nearby Businesses including: CVS,
  The Anderson, Marine Max Marina, Marky's
  Gourmet, Gourmet Station, Taco Bell, Wendy's
  & more