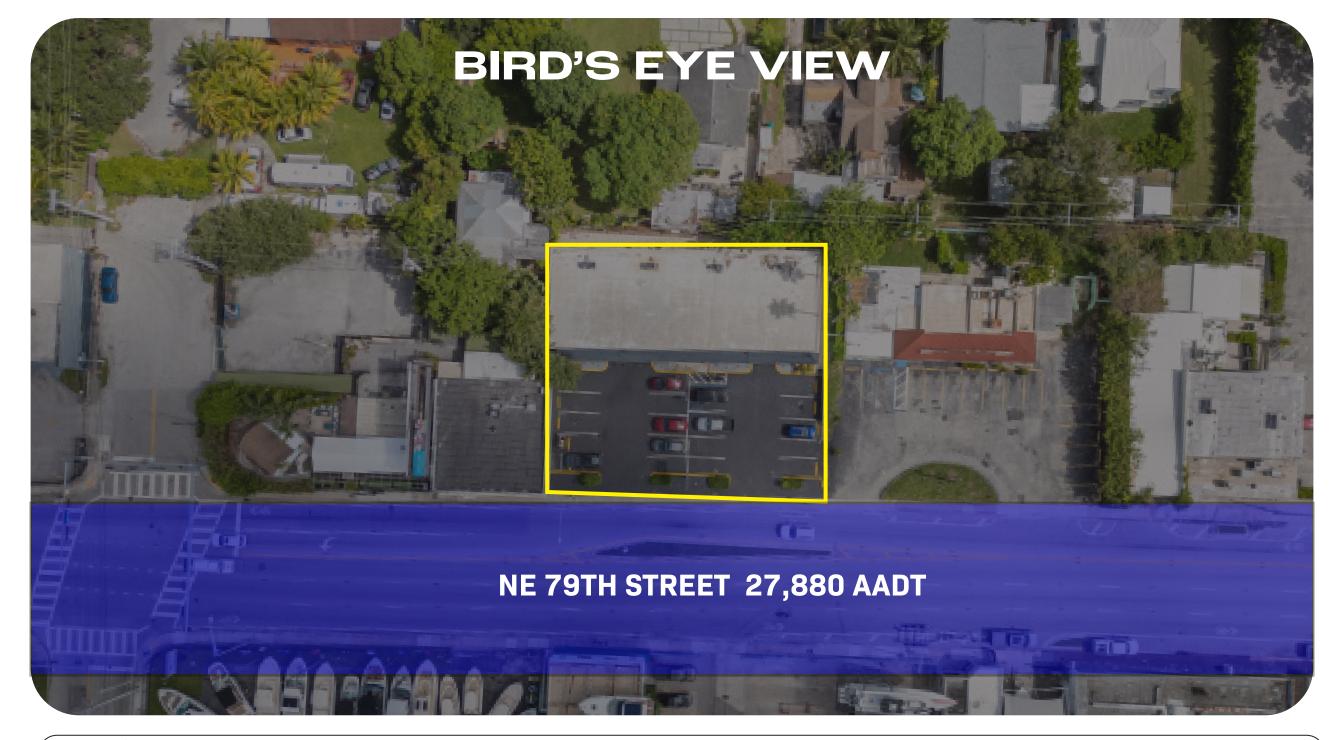

## PROPERTY HIGHLIGHTS

- Visibility to an average daily traffic of 27,800
- Turnkey Space on Remodeled Shopping Center
- On a Signaled Intersection
- Join Nearby Businesses including: CVS,
  The Anderson, Marine Max Marina, Marky's
  Gourmet, Gourmet Station, Taco Bell, Wendy's
  & more

### SITE PLAN