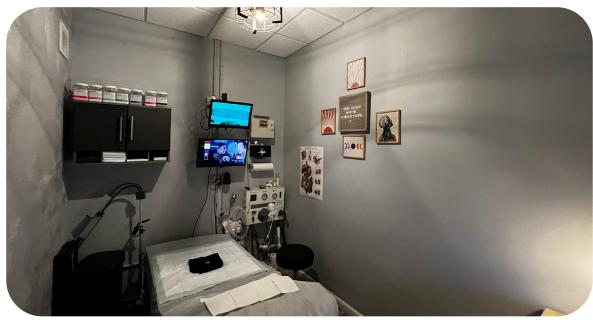

|
| Existing Buildout     | Medspa - 3 Individual Rooms, 2<br>Bathrooms, Reception Area. |
| Parking               | 22 Spaces                                                    |
| Terms                 | Negotiable                                                   |
| Zoning                | T5-O                                                         |
| Price                 | \$45 PSF/YR NNN                                              |





## PROPERTY HIGHLIGHTS

- Visibility to an average daily traffic of 27,800
- Turnkey Space on Remodeled Shopping Center
- On a Signaled Intersection
- Join Nearby Businesses including: CVS,
  The Anderson, Marine Max Marina, Marky's
  Gourmet, Gourmet Station, Taco Bell, Wendy's
  & more













# **INTERIOR PHOTOS**











### SITE PLAN





## **LOCATION MAP**



LOCAL RETAILERS