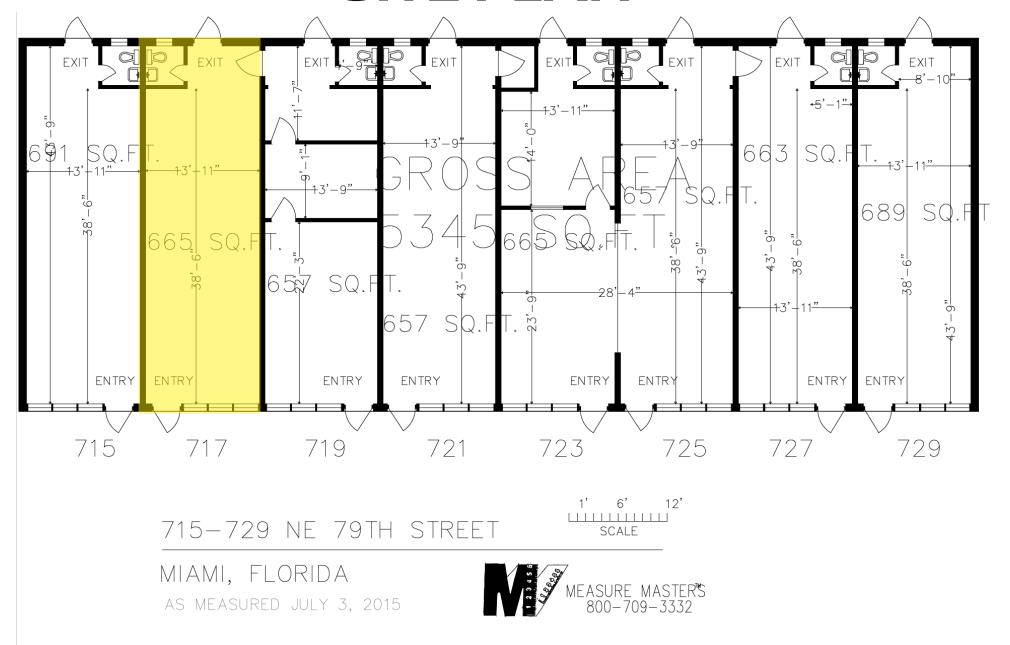

### SITE PLAN

| Spaces / SF Available | Suite 717 - 665 SF                                           |
|-----------------------|--------------------------------------------------------------|
| Use                   | Retail                                                       |
| Existing Buildout     | Medspa - 3 Individual Rooms, 2<br>Bathrooms, Reception Area. |
| Parking               | 22 Spaces                                                    |
| Terms                 | Negotiable                                                   |
| Zoning                | T5-O                                                         |
| Price                 | \$45 PSF/YR NNN                                              |