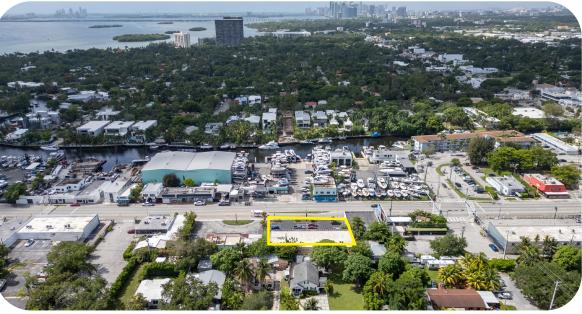

The property is located on 79 St which is the main artery that connects to Biscayne Blvd and serves as the main corridor between the 79 St Causeway and the connection that leads to I-95.

This rapidly growing area features easy access to some major residential neighborhoods including North Bay Village, Little River, Morningside, Mimo, Shorecrest, Belle Meade and there's also the Upper East Side of Miami.

## PROPERTY HIGHLIGHTS

- Visibility to an average daily traffic of 27,800
- Turnkey Space on Remodeled Shopping Center
- On a Signaled Intersection
- Join Nearby Businesses including: CVS,
  The Anderson, Marine Max Marina, Marky's
  Gourmet, Gourmet Station, Taco Bell, Wendy's
  & more