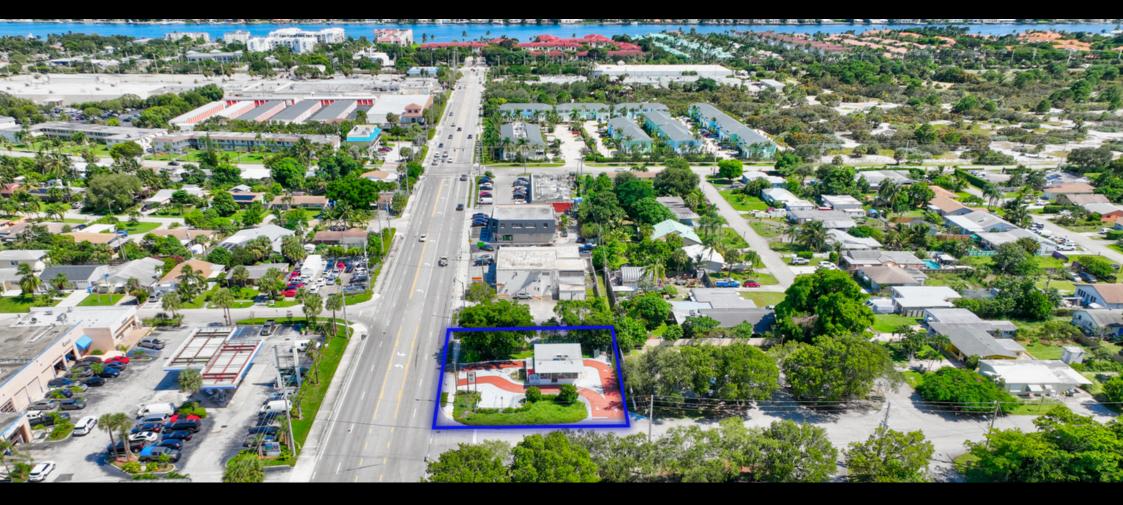

# **PROPERTY OVERVIEW**

APEX Capital Realty proudly presents a unique investment opportunity at **1116 Hypoluxo Road, Lantana, FL**.

This one of a kind vacant retail property, formerly a "Farm Stores" drivethru store, is now available for redevelopment or rebranding tailored to a variety of drive-thru oriented businesses.

The property's strategic location and inherent flexibility make it an ideal choice for investors looking to capitalize on Lantana's growing commercial landscape.

### **OFFERING SUMMARY**

| 1116 Hypoluxo Road, Lantana,<br>FL 33462 |
|------------------------------------------|
| 704 SF                                   |
| Approximately 0.24 acres                 |
| NZ—Not Zoned (40-Lantana)                |
| Drive-thru retail ("Farm Stores")        |
| \$950,000                                |
| \$70,000 Annually                        |
|                                          |