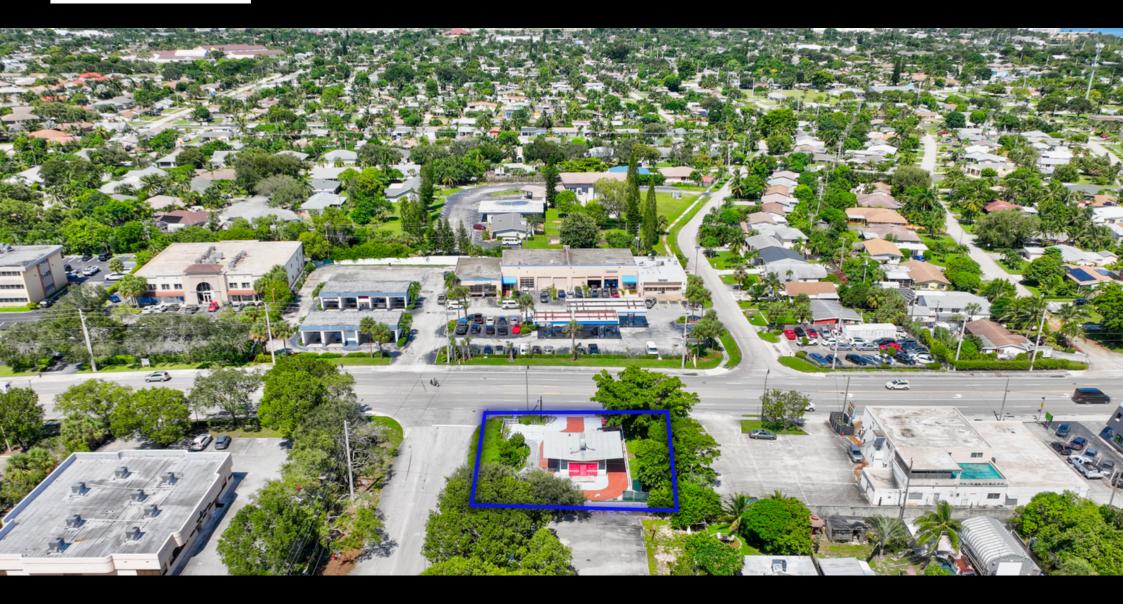

The property's strategic location and inherent flexibility make it an ideal choice for investors looking to capitalize on Lantana's growing commercial landscape.

## **EAST VIEW**

**Lantana, FL**, is a burgeoning market within Palm Beach County, known for its waterfront appeal and proximity to major urban centers like West Palm Beach and Boca Raton. The area is witnessing growth in residential and commercial developments, offering promising demographics and increasing demand for commercial real estate, particularly properties that can accommodate quick-service business models.