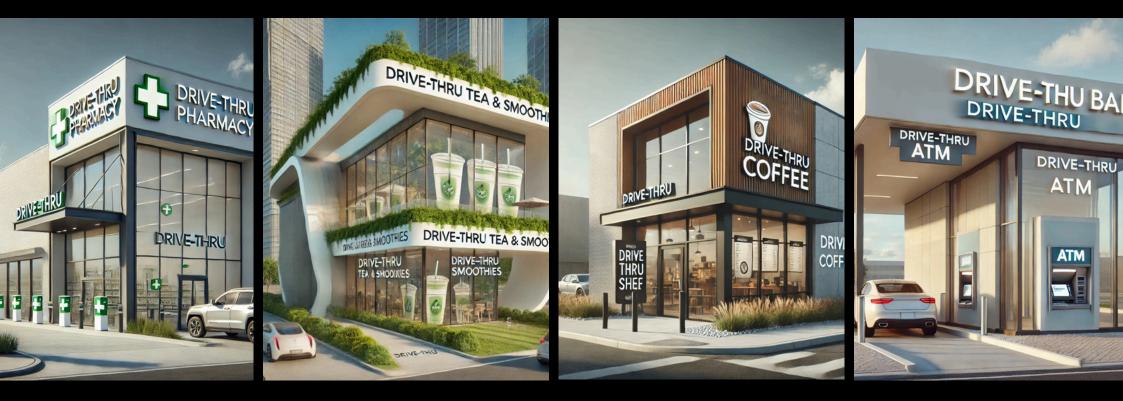

## POTENTIAL BUSINESS USES

The unique zoning of this property allows for a variety of business models, particularly those benefiting from a drive-thru configuration:

- Quick-Service Restaurants (QSRs): Ideal for fast-food chains looking to expand or new franchisees entering the market.
- **Coffee Shops:** Leverage the existing drive-thru setup for a high-volume, fast-service coffee shop.
- **Pharmacies:** Suitable for a drive-thru pharmacy offering convenience to customers.
- **Retail Outlets:** Specialty retail stores that could utilize a drive-thru for product pickups.
- Banking Services: A mini-branch with drive-thru tellers could provide quick banking services.