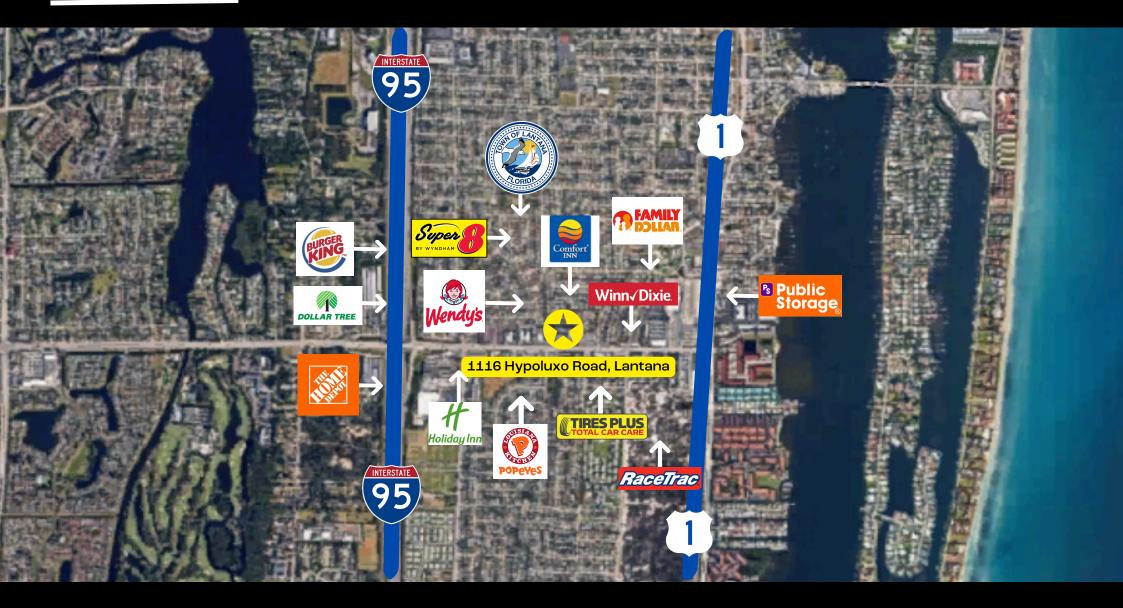

## **EAST VIEW**

**Lantana, FL**, is a burgeoning market within Palm Beach County, known for its waterfront appeal and proximity to major urban centers like West Palm Beach and Boca Raton. The area is witnessing growth in residential and commercial developments, offering promising demographics and increasing demand for commercial real estate, particularly properties that can accommodate quick-service business models.