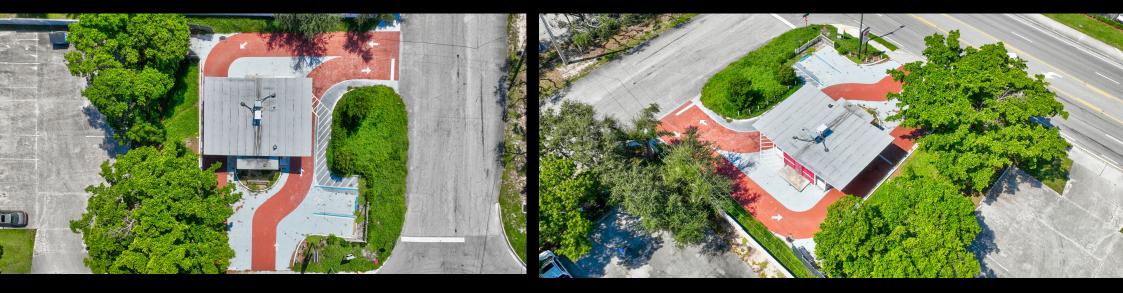

### **OFFERING SUMMARY**

| 1116 Hypoluxo Road, Lantana,<br>FL 33462 |
|------------------------------------------|
| 704 SF                                   |
| Approximately 0.24 acres                 |
| NZ—Not Zoned (40-Lantana)                |
| Drive-thru retail ("Farm Stores")        |
| \$950,000                                |
| \$70,000 Annually                        |
|                                          |

## **INVESTMENT HIGHLIGHTS**

- Adaptive Reuse Potential: The site offers significant flexibility due to its NZ—Not Zoned status, allowing for a wide range of commercial uses.
- Strategic Location: Located in a high-traffic area within Lantana, FL, the property benefits from visibility and accessibility, crucial for business operations that rely on consumer traffic.
- **Ready for Immediate Development:** With no existing tenant commitments, the property can be quickly transitioned to meet the needs of new occupiers, reducing the time to revenue.