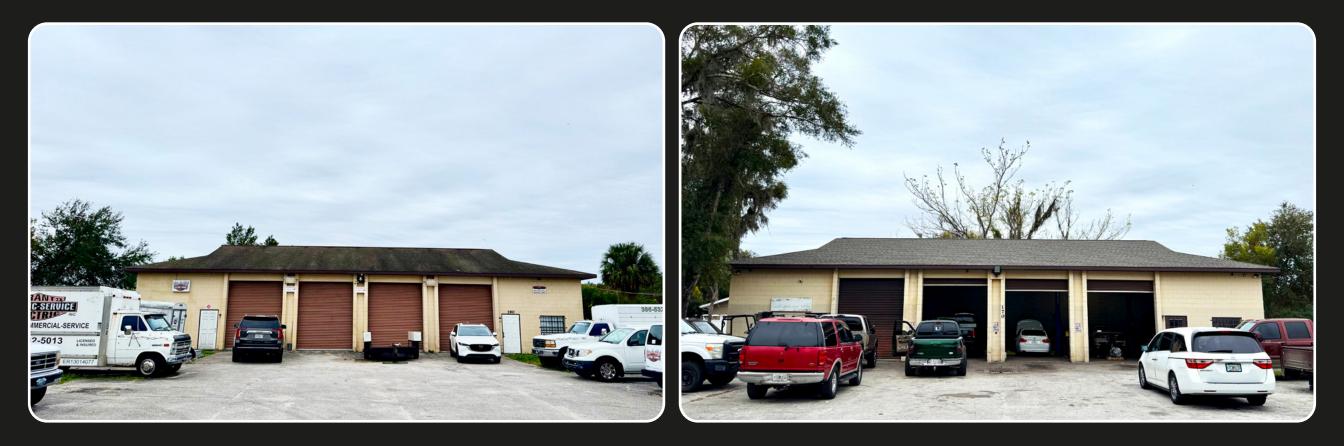

#### **170 W MANSFIELD ST, DELAND, FLORIDA 32720**

170 W Mansfield is a versatile industrial property featuring two well-maintained buildings, each offering 3,200 square feet with 3,000 square feet of warehouse space and 200 square feet of office space, situated on a spacious 45,000-square-foot lot. Both buildings are currently occupied by tenants on month-tomonth leases, providing immediate income with the flexibility to restructure leases or transition to owner-occupancy. The property's prime location offers excellent access to major transportation routes, making it ideal for logistics, light manufacturing, or distribution.

# **EXTERIOR PICTURES**

This information has been obtained from sources believed reliable. We have not verified it and make no guarantee, warranty or representation about it. ©2024 APEX CAPITAL REALTY LLC.