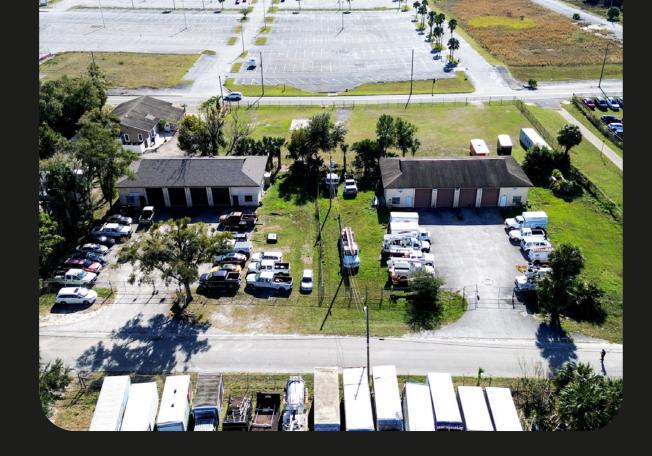

#### **170 W MANSFIELD ST, DELAND, FLORIDA 32720**

170 W Mansfield is a versatile industrial property featuring two well-maintained buildings, each offering 3,200 square feet with 3,000 square feet of warehouse space and 200 square feet of office space, situated on a spacious 45,000-square-foot lot. Both buildings are currently occupied by tenants on month-tomonth leases, providing immediate income with the flexibility to restructure leases or transition to owner-occupancy. The property's prime location offers excellent access to major transportation routes, making it ideal for logistics, light manufacturing, or distribution.

## BIRD'S EYE VIEW

This information has been obtained from sources believed reliable. We have not verified it and make no guarantee, warranty or representation about it. ©2024 APEX CAPITAL REALTY LLC.