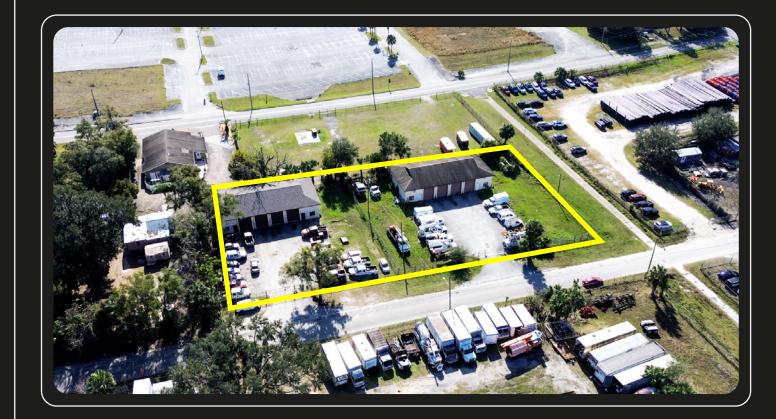

#### **170 W MANSFIELD ST, DELAND, FLORIDA 32720**

170 W Mansfield is a versatile industrial property featuring two well-maintained buildings, each offering 3,200 square feet with 3,000 square feet of warehouse space and 200 square feet of office space, situated on a spacious 45,000-square-foot lot. Both buildings are currently occupied by tenants on month-tomonth leases, providing immediate income with the flexibility to restructure leases or transition to owner-occupancy. The property's prime location offers excellent access to major transportation routes, making it ideal for logistics, light manufacturing, or distribution.

## BIRD'S EYE VIEW

This information has been obtained from sources believed reliable. We have not verified it and make no guarantee, warranty or representation about it. ©2024 APEX CAPITAL REALTY LLC.