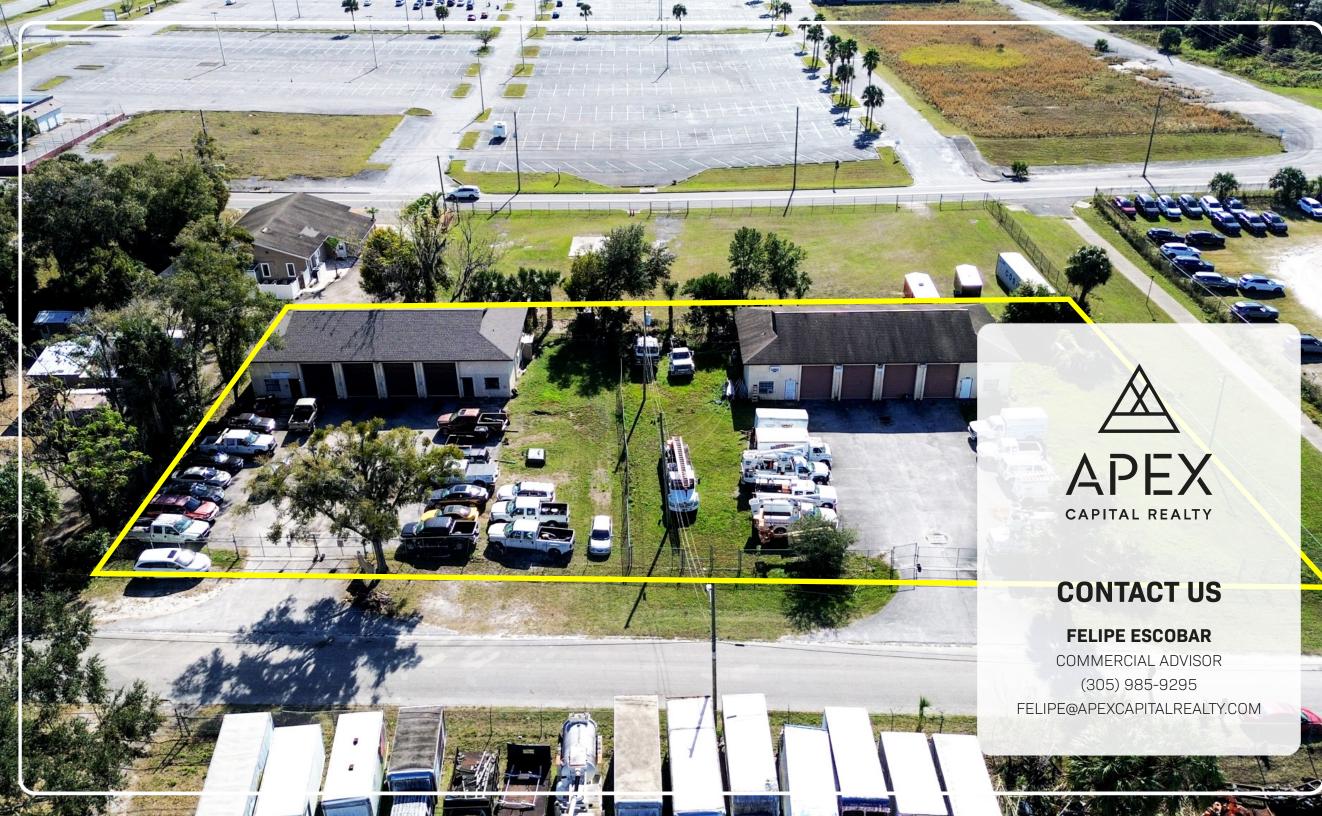

#### **170 W MANSFIELD ST, DELAND, FLORIDA 32720**

170 W Mansfield is a versatile industrial property featuring two well-maintained buildings, each offering 3,200 square feet with 3,000 square feet of warehouse space and 200 square feet of office space, situated on a spacious 45,000-square-foot lot. Both buildings are currently occupied by tenants on month-tomonth leases, providing immediate income with the flexibility to restructure leases or transition to owner-occupancy. The property's prime location offers excellent access to major transportation routes, making it ideal for logistics, light manufacturing, or distribution.

### **PROPERTY OVERVIEW**

| Lot Size          | 45, 000 SF (1.03 acres) |
|-------------------|-------------------------|
| Building Size     | 6,400 SF                |
| Zoning            | B-5 Heavy Commercial    |
| Ceiling Height    | 18 FT                   |
| Leases            | Month to Month          |
| Tenants           | Two (2)                 |
| Year Built        | 1988                    |
| Construction Type | C-CONCRETE/MASONRY      |
| Asking Price      | \$1,000,000             |

## BIRD'S EYE VIEW

This information has been obtained from sources believed reliable. We have not verified it and make no guarantee, warranty or representation about it. ©2024 APEX CAPITAL REALTY LLC.