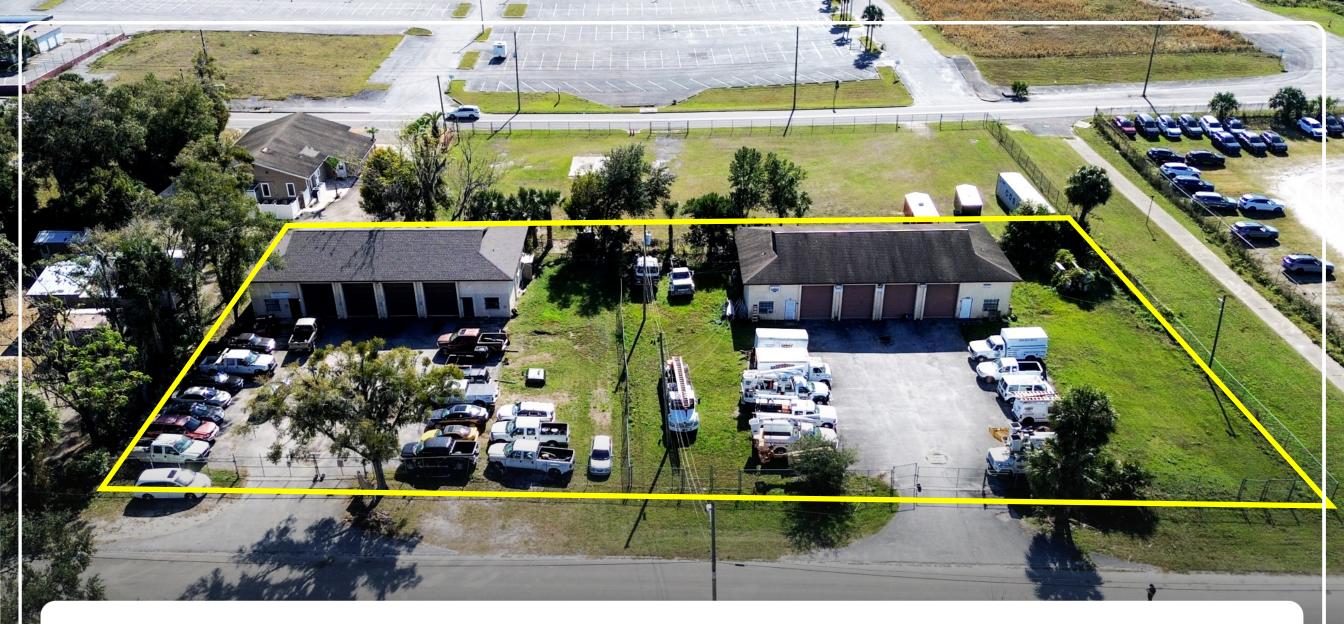

#### **170 W MANSFIELD ST, DELAND, FLORIDA 32720**

170 W Mansfield is a versatile industrial property featuring two well-maintained buildings, each offering 3,200 square feet with 3,000 square feet of warehouse space and 200 square feet of office space, situated on a spacious 45,000-square-foot lot. Both buildings are currently occupied by tenants on month-tomonth leases, providing immediate income with the flexibility to restructure leases or transition to owner-occupancy. The property's prime location offers excellent access to major transportation routes, making it ideal for logistics, light manufacturing, or distribution.

### **PROPERTY OVERVIEW**

| Lot Size          | 45, 000 SF (1.03 acres) |
|-------------------|-------------------------|
| Building Size     | 6,400 SF                |
| Zoning            | B-5 Heavy Commercial    |
| Ceiling Height    | 18 FT                   |
| Leases            | Month to Month          |
| Tenants           | Two (2)                 |
| Year Built        | 1988                    |
| Construction Type | C-CONCRETE/MASONRY      |
| Asking Price      | \$1,000,000             |

## BIRD'S EYE VIEW

This information has been obtained from sources believed reliable. We have not verified it and make no guarantee, warranty or representation about it. ©2024 APEX CAPITAL REALTY LLC.