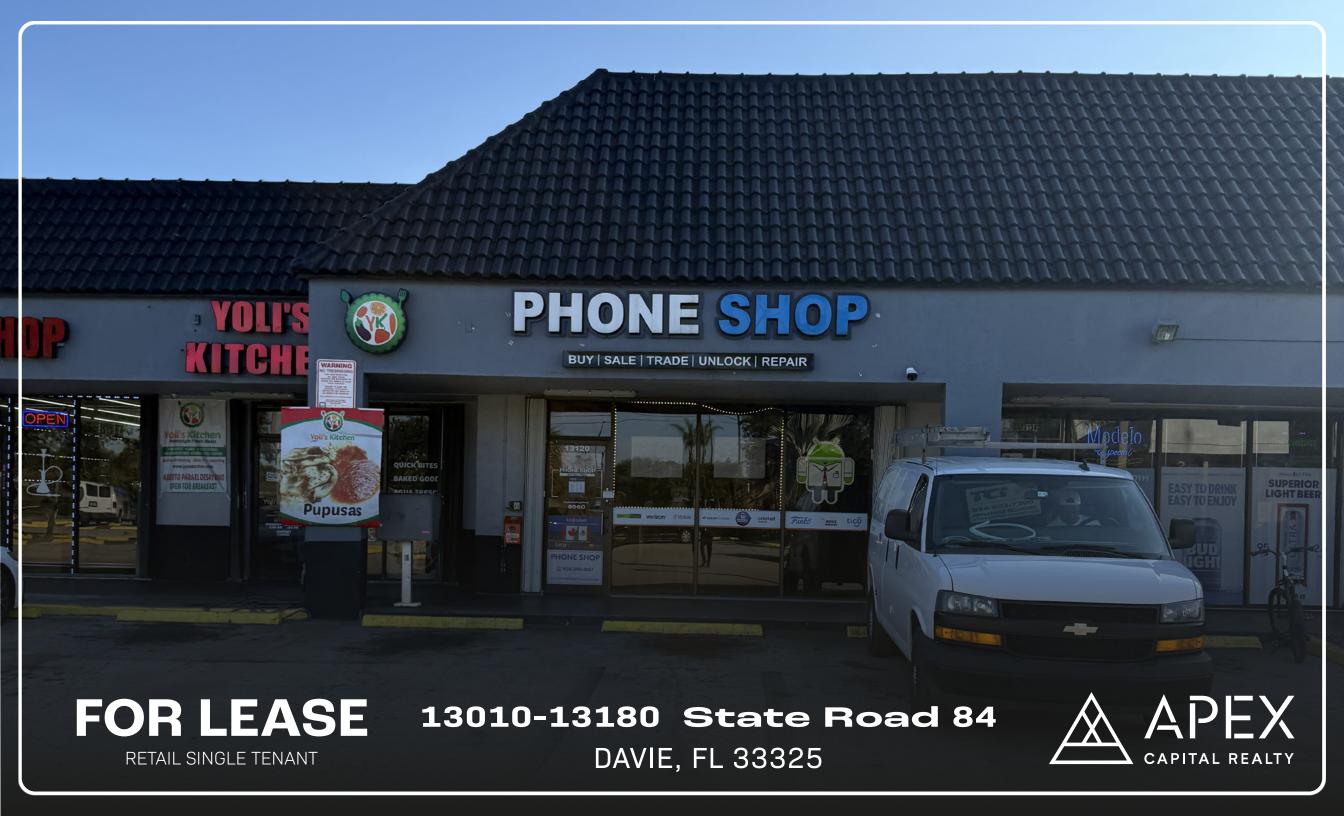

## **EXECUTIVE SUMMARY**

13010-13180 STATE ROAD 84 DAVIE, FL 33325

APEX Capital Realty proudly presents thisbuilt out Dry Retail space (plus Back-storage area) located right off of W State Rd 84 and SW 136 AVE. This pristine location is central to Davie, Weston, Sunrise, Plantation and this space offers ample opportunity to tap into great residential demographics.

The incoming tenant can take advantage of the visibility with a signage opportunity fronting State Rd 84 & I-595. Ideal users may be dry retail service oriented, or even e-commerce related given the current build out.

### PROPERTY DESCRIPTION

| Rentable Area     | 1,500 SF                                                         |
|-------------------|------------------------------------------------------------------|
| Asset             | Retail Single Tenant                                             |
| Zoning            | B-2                                                              |
| Space Description | Front retail space + storage space in the back with one bathroom |
| Asking Price      | \$3,300 per month + Sale Tax                                     |