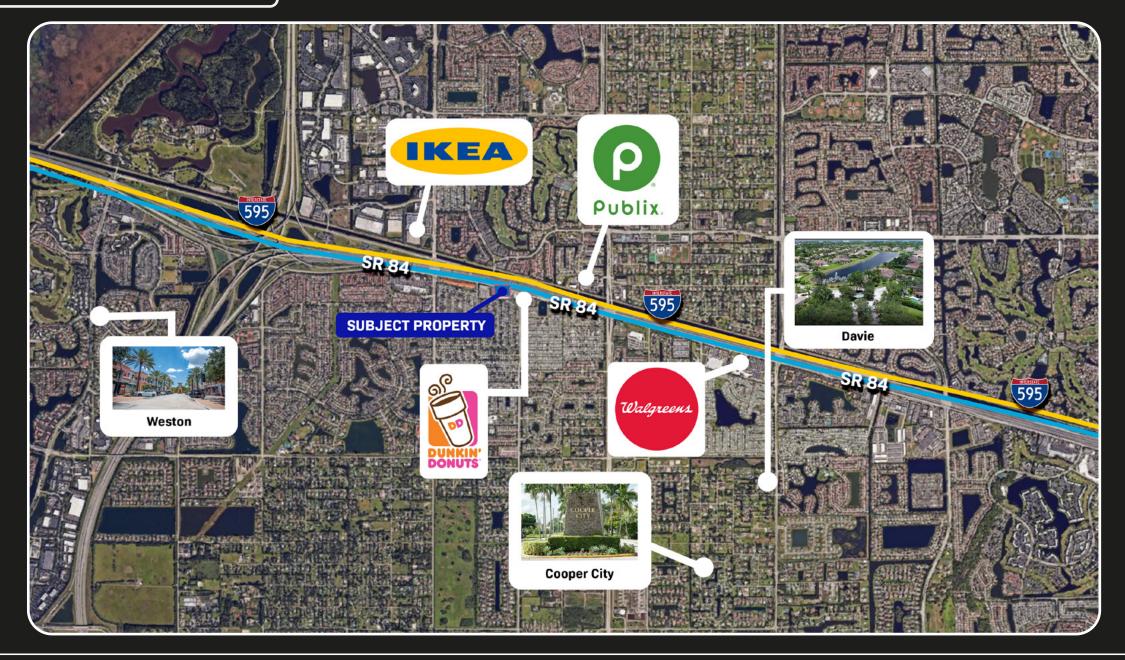

The incoming tenant can take advantage of the visibility with a signage opportunity fronting State Rd 84 & I-595. Ideal users may be dry retail service oriented, or even e-commerce related given the current build out.

### PROPERTY DESCRIPTION

| Rentable Area     | 1,500 SF                                                         |
|-------------------|------------------------------------------------------------------|
| Asset             | Retail Single Tenant                                             |
| Zoning            | B-2                                                              |
| Space Description | Front retail space + storage space in the back with one bathroom |
| Asking Price      | \$3,300 per month + Sale Tax                                     |







# RETAIL MAP





## INTERIOR PHOTOS

Storage closet 1 of 2



Bathroom



Storage closet door



**Storefront Space** 





# ABOUT APEX CAPITAL REALTY

APEX Capital Realty is an independent commercial real estate brokerage firm. We work directly with a diverse number of real estate and business owners in order to create unique, fulfilling, and lucrative opportunities in the market.

APEX Capital Realty is composed of industry experts and specialists which possess an unparalleled understanding of the unique dynamics and trends that drive the current real estate and business markets. We believe in having a transformative impact in our industry through leadership and advocacy which helps push the creative boundary of what can be achieved. With collaboration ingrained in our company culture, our commercia