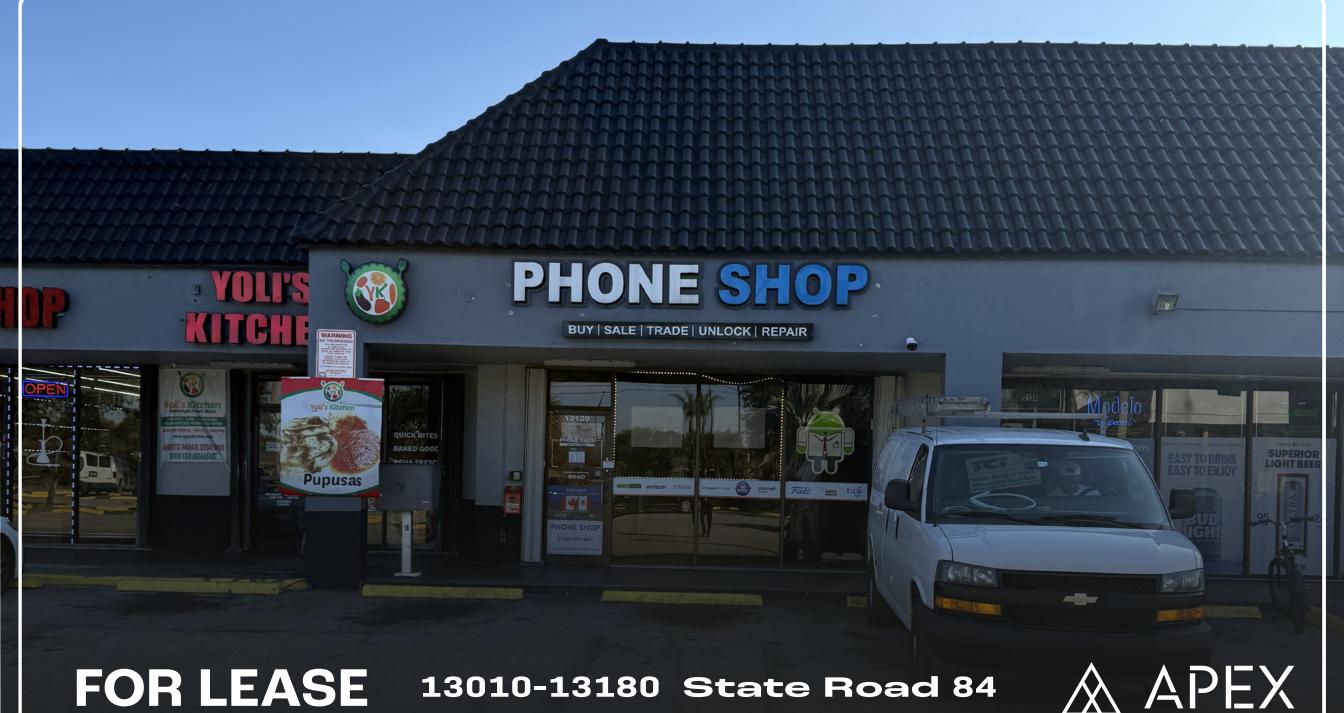

#### 13010-13180 STATE ROAD 84 DAVIE, FL 33325

APEX Capital Realty proudly presents thisbuilt out Dry Retail space (plus Back-storage area) located right off of W State Rd 84 and SW 136 AVE. This pristine location is central to Davie, Weston, Sunrise, Plantation and this space offers ample opportunity to tap into great residential demographics.

The incoming tenant can take advantage of the visibility with a signage opportunity fronting State Rd 84 & I-595. Ideal users may be dry retail service oriented, or even e-commerce related given the current build out.

# FOR LEASE

RETAIL SINGLE TENANT

## **13010-13180 State Road 84** DAVIE, FL 33325

This information has been obtained from sources believed reliable. We have not verified it and make no guarantee, warranty or representation about it. ©2024 APEX CAPITAL REALTY LLC.