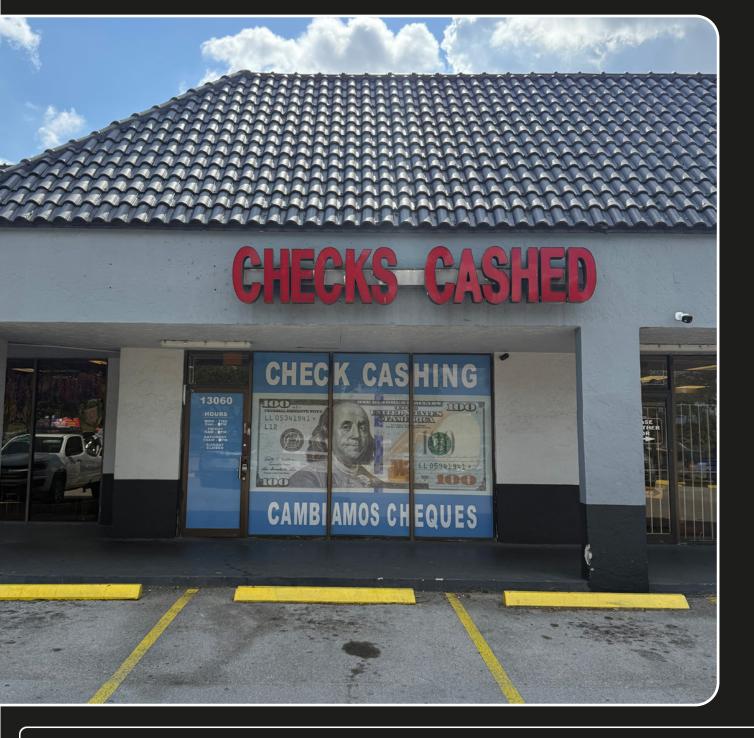

#### 13010-13180 STATE ROAD 84 DAVIE, FL 33325

APEX Capital Realty proudly presents thisbuilt out Dry Retail space (plus Back-storage area) located right off of W State Rd 84 and SW 136 AVE. This pristine location is central to Davie, Weston, Sunrise, Plantation and this space offers ample opportunity to tap into great residential demographics.

The incoming tenant can take advantage of the visibility with a signage opportunity fronting State Rd 84 & I-595. Ideal users may be dry retail service oriented, or even e-commerce related given the current build out.

## **PROPERTY DESCRIPTION**

| Asking Price      | \$3,300 per month + Sale Tax                                     |
|-------------------|------------------------------------------------------------------|
| Space Description | Front retail space + storage space in the back with one bathroom |
| Zoning            | B-2                                                              |
| Asset             | Retail Single Tenant                                             |
| Rentable Area     | 1,500 SF                                                         |