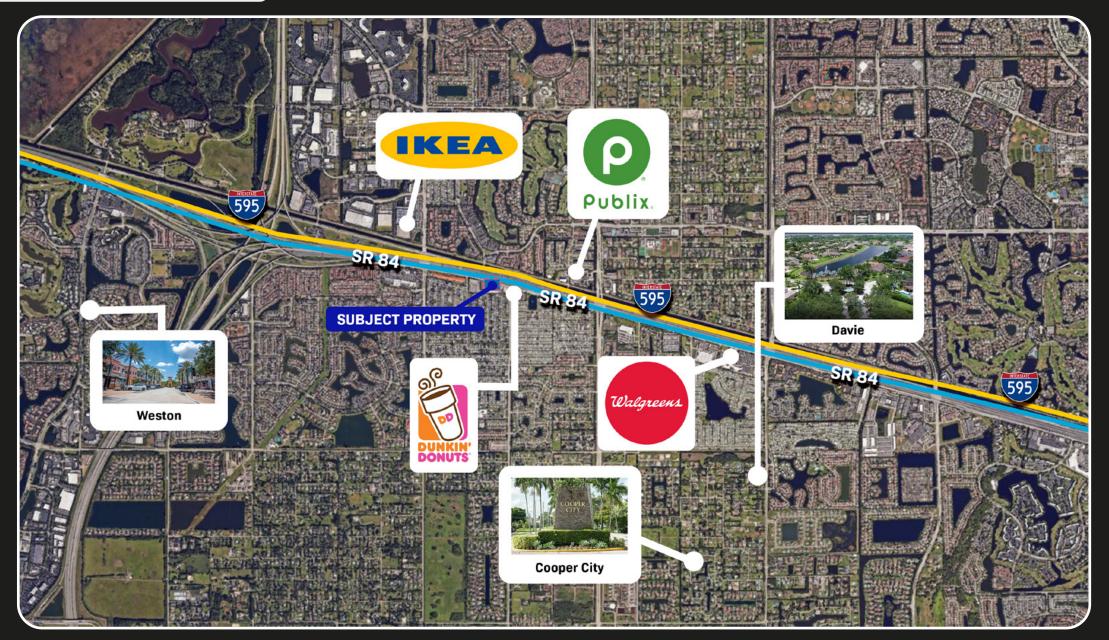

#### 13010-13180 STATE ROAD 84 DAVIE, FL 33325

APEX Capital Realty proudly presents thisbuilt out Dry Retail space (plus Back-storage area) located right off of W State Rd 84 and SW 136 AVE. This pristine location is central to Davie, Weston, Sunrise, Plantation and this space offers ample opportunity to tap into great residential demographics.