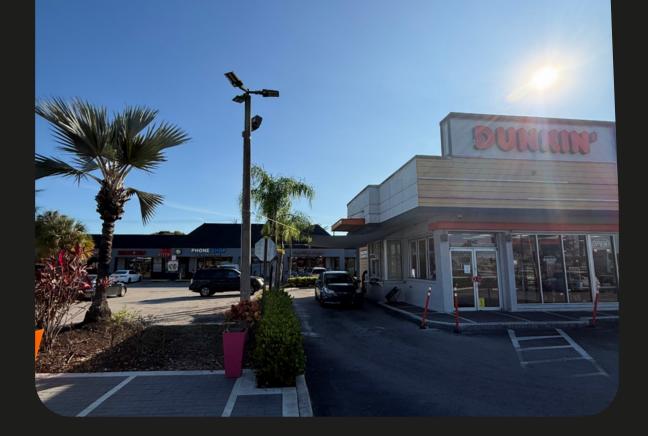

#### 13010-13180 STATE ROAD 84 DAVIE, FL 33325

APEX Capital Realty proudly presents thisbuilt out Dry Retail space (plus Back-storage area) located right off of W State Rd 84 and SW 136 AVE. This pristine location is central to Davie, Weston, Sunrise, Plantation and this space offers ample opportunity to tap into great residential demographics.

The incoming tenant can take advantage of the visibility with a signage opportunity fronting State Rd 84 & I-595. Ideal users may be dry retail service oriented, or even e-commerce related given the current build out.