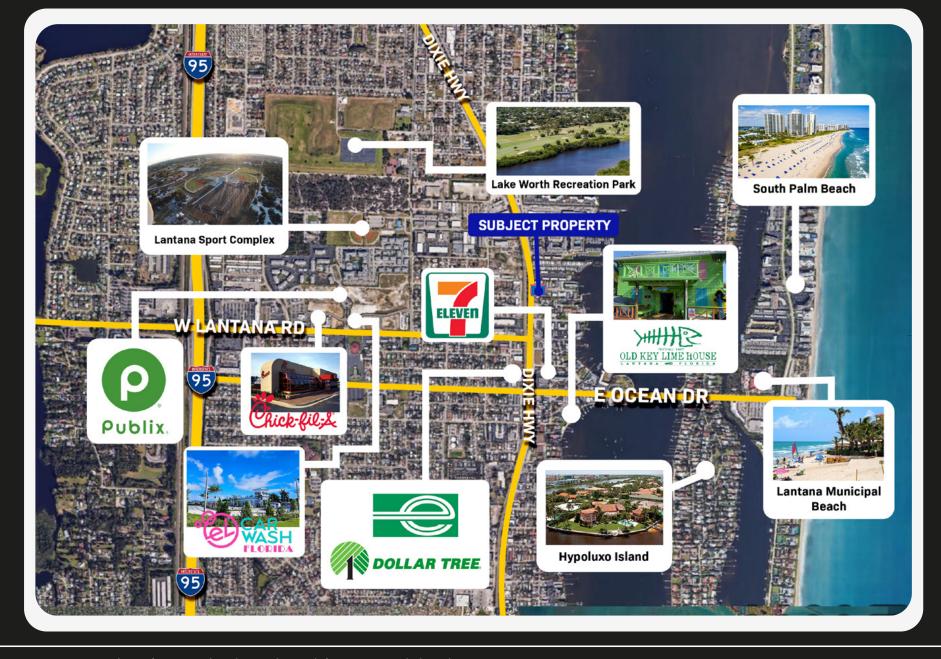

### **LOCATION HIGHLIGHTS AND MAP OVERVIEW**

The property features close proximity to Lantana Beach and Lake Worth Beach, as well as great operators such as Chik-fil-A, El Car Wash, 7-Eleven, Dollar Tree, Old Key Limehouse, and Lantana Shopping Center - anchored by Publix.