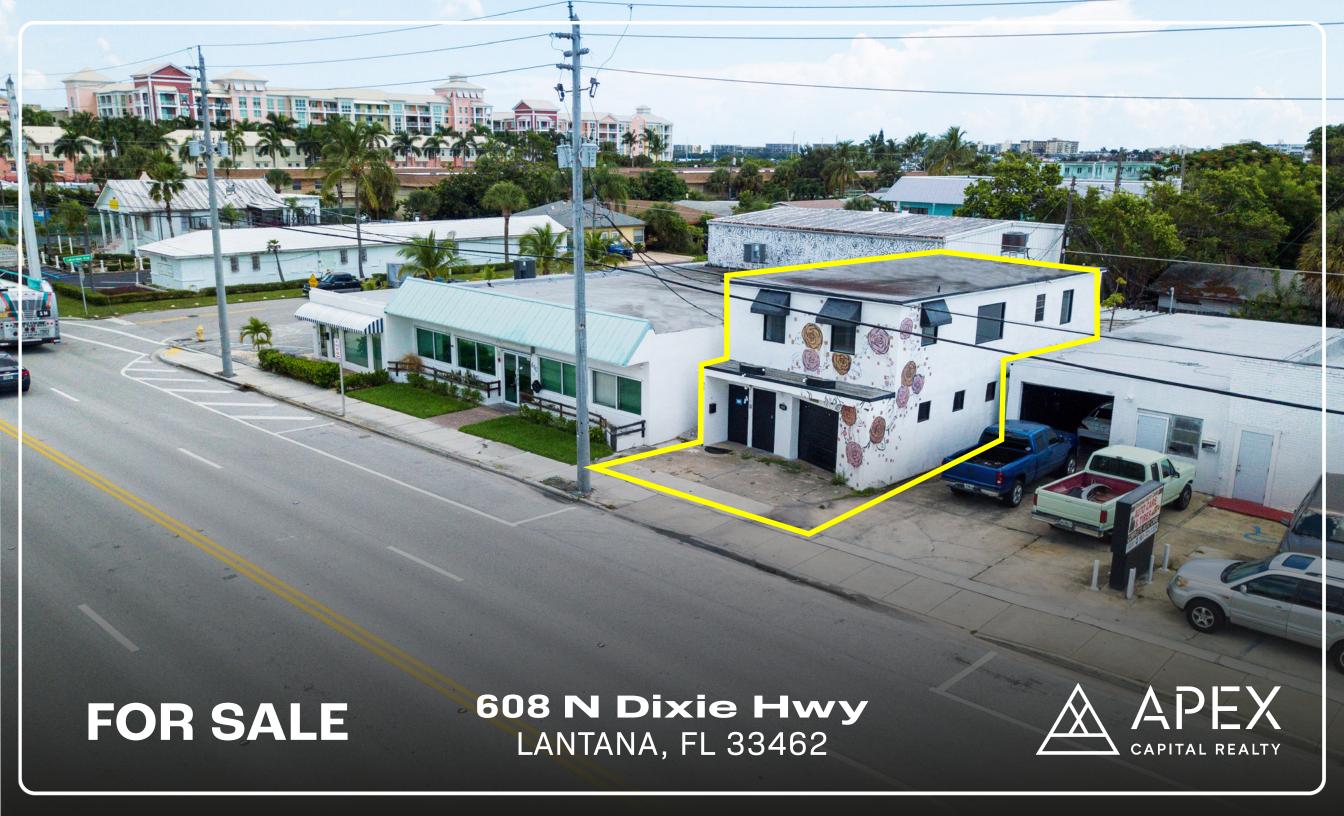

## OFFERING SUMMARY

608 N DIXIE HIGHWAY, LANTANA, FL 33462

APEX Capital Realty is pleased to present an exceptional owner-user opportunity located at 608 N Dixie Hwy in Lantana, Florida. This vacant two-story property offers versatile opportunities for various uses. The ground floor includes two garage spaces, while the second floor features a fully renovated space that can serve as an apartment or office. Ideally suited for an owner-occupier seeking to utilize the entire building or to maximize its potential by leasing out the remainder of space they may choose not to use. With its adaptable layout, the building accommodates 2-3 distinct uses, making it a flexible investment or simple operational opportunity.

| Location Addres       | 608 N Dixie Hwy               |
|-----------------------|-------------------------------|
| Municipality          | Lantana                       |
| Parcel Control Number | 40-43-44-34-07-002-0260       |
| Subdivision           | LAKEVIEW MANORS IN            |
| Legal Description     | LAKEVIEW MANORS LT 26 BLK 2   |
| Building Size         | 2,464 SF                      |
| Lot Size              | 3,050 SF                      |
| Property Use Code     | 1200—STORE/OFFICE/RESIDENTIAL |
| Asking Price          | \$749,000                     |