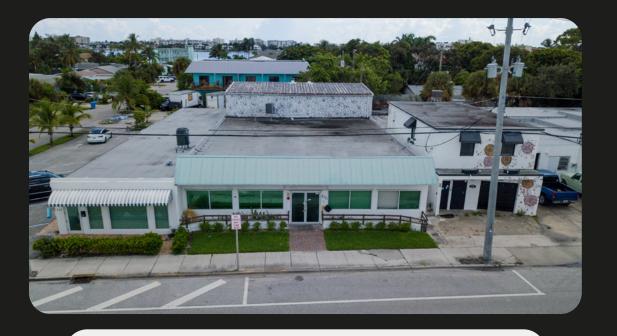

## OFFERING SUMMARY

608 N DIXIE HIGHWAY, LANTANA, FL 33462

APEX Capital Realty is pleased to present an exceptional owner-user opportunity located at 608 N Dixie Hwy in Lantana, Florida. This vacant two-story property offers versatile opportunities for various uses. The ground floor includes two garage spaces, while the second floor features a fully renovated space that can serve as an apartment or office. Ideally suited for an owner-occupier seeking to utilize the entire building or to maximize its potential by leasing out the remainder of space they may choose not to use. With its adaptable layout, the building accommodates 2-3 distinct uses, making it a flexible investment or simple operational opportunity.