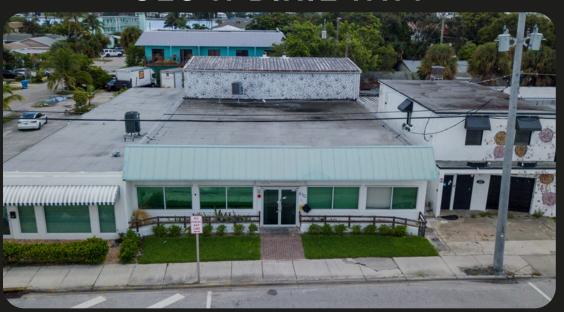

Dixie Hwy       |
|-------------------------------|-----------------------------------------|
| Assemblage Property Type      | Commercial, Flex warehouse              |
| Total Lot Size                | 11,326 SF                               |
| Total Building Size           | 7,342 SF                                |
| Tenancy                       | 100% Vacant                             |
| Building Size 608 N Dixie     | 2,464 SF                                |
| Building Size 610 N Dixie     | 4,908 SF                                |
| Zoning                        | C1-Neighborhood Commercial (40-Lantana) |
| Request for proposal Deadline | February 28, 2025                       |
| Asking Price                  | \$1,600,000                             |

### 610 N DIXIE HWY



### 608 N DIXIE HWYW





## **608 N Dixie Interior Photos**

### LEVEL 1 - SPACE 2

LEVEL 1 - SPACE 1







## **Level 2 - Office Space**











## **610 N Dixie Interior Photos**





## **Back Unit**

























## PLANS ON HAND WITH THE CITY TO BRING THE BACK UNIT UP TO CODE











## **SOUTH VIEW**



### LOCATION HIGHLIGHTS AND MAP OVERVIEW

The property features close proximity to Lantana Beach and Lake Worth Beach, as well as great operators such as Chik-fil-A, El Car Wash, 7-Eleven, Dollar Tree, Old Key Limehouse, and Lantana Shopping Center - anchored by Publix.





# ABOUT APEX CAPITAL REALTY

APEX Capital Realty is an independent commercial real estate brokerage firm. We work directly with a diverse number of real estate and business owners in order to