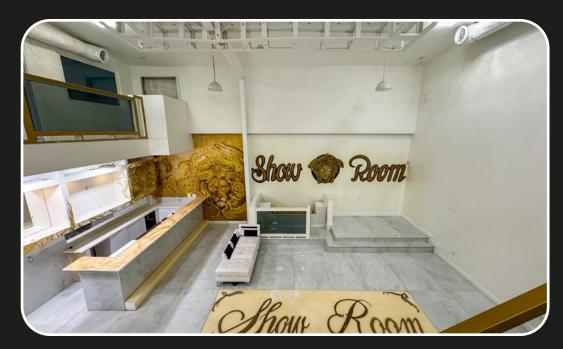

|
| Total Building Size           | 7,342 SF                                |
| Tenancy                       | 100% Vacant                             |
| Building Size 608 N Dixie     | 2,464 SF                                |
| Building Size 610 N Dixie     | 4,908 SF                                |
| Zoning                        | C1-Neighborhood Commercial (40-Lantana) |
| Request for proposal Deadline | February 28, 2025                       |
| Asking Price                  | \$1,600,000                             |

### 610 N DIXIE HWY



### 608 N DIXIE HWYW





## **608 N Dixie Interior Photos**

### LEVEL 1 - SPACE 2

LEVEL 1 - SPACE 1







## **Level 2 - Office Space**











## **610 N Dixie Interior Photos**





## **Back Unit**

























## PLANS ON HAND WITH THE CITY TO BRING THE BACK UNIT UP TO CODE











## **SOUTH VIEW**



### LOCATION HIGHLIGHTS AND MAP OVERVIEW

The property features close proximity to Lantana Beach and Lake Worth Beach, as well as great operators such as Chik-fil-A, El Car Wash, 7-Eleven, Dollar Tree, Old Key Limehouse, and Lantana Shopping Center - anchored by Publix.





# ABOUT APEX CAPITAL REALTY

APEX Capital Realty is an independent commercial real estate brokerage firm. We work directly with a diverse number of real estate and business owners in order to create unique, fulfilling, and lucrative opportunities in the market.

APEX Capital Realty is composed of industry experts and specialists which possess an unparalleled understanding of the unique dynamics and trends that drive