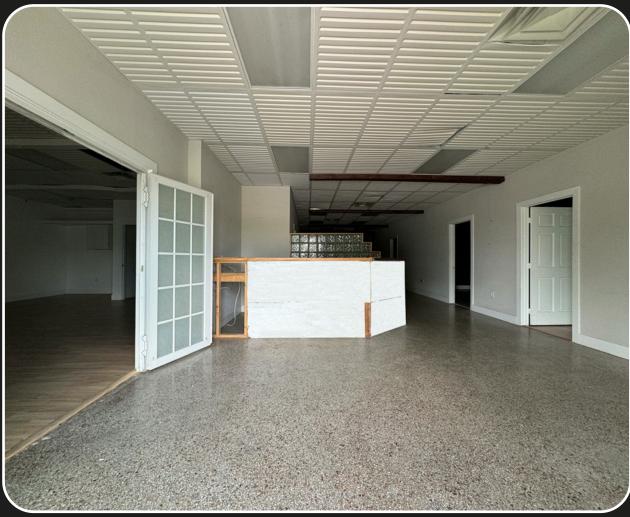

608's ground floor includes two garage/warehouse spaces. While the second floor features a fully renovated space that can serve an office above a different Use below on Level 1.

610's front space is designed for a medical practice, featuring a finished buildout featuring 7 offices/exam rooms. The separated back space of the property actually includes a versatile warehouse/showroom space with +20' ceiling height and a unique 2nd level mezzanine custom-built club/man cave - though without a city permit. Seller will provide plans to cure the buildout directly with the city (thus far there have been 2 rounds of constructive comments) or the seller will demolish the mezzanine and cure the issue with the city prior to closing).

## **608 N Dixie Interior Photos**