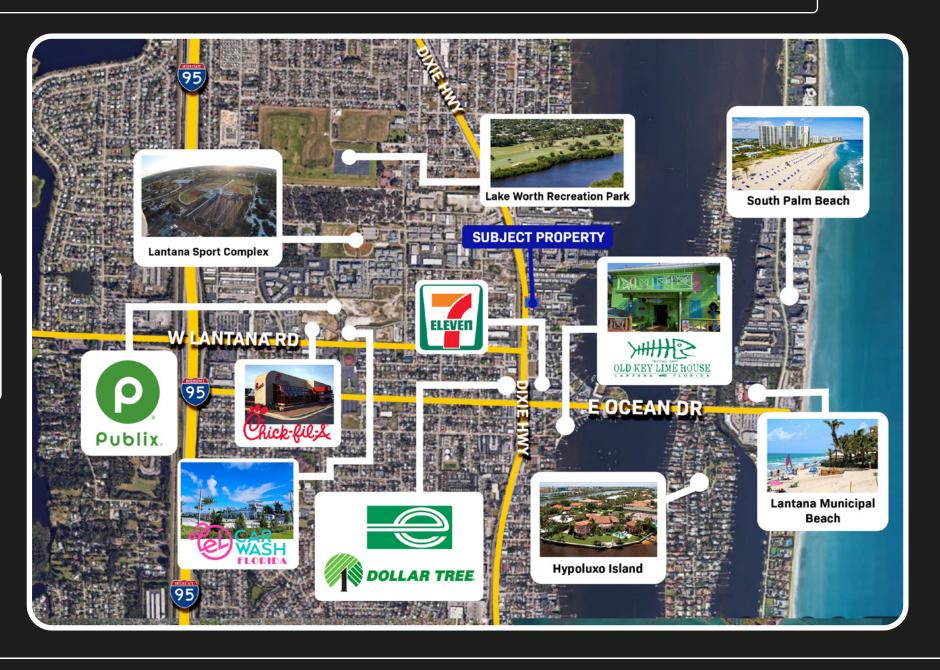

### LOCATION HIGHLIGHTS AND MAP OVERVIEW

The property features close proximity to Lantana Beach and Lake Worth Beach, as well as great operators such as Chik-fil-A, El Car Wash, 7-Eleven, Dollar Tree, Old Key Limehouse, and Lantana Shopping Center - anchored by Publix.