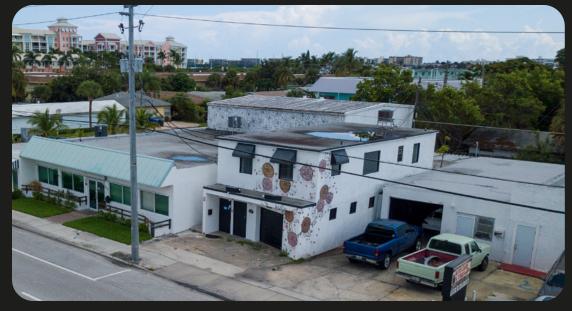

608's ground floor includes two garage/warehouse spaces. While the second floor features a fully renovated space that can serve an office above a different Use below on Level 1.

610's front space is designed for a medical practice, featuring a finished buildout featuring 7 offices/exam rooms. The separated back space of the property actually includes a versatile warehouse/showroom space with +20' ceiling height and a unique 2nd level mezzanine custom-built club/man cave - though without a city permit. Seller will provide plans to cure the buildout directly with the city (thus far there have been 2 rounds of constructive comments) or the seller will demolish the mezzanine and cure the issue with the city prior to closing).

## **Back Unit**

## PLANS ON HAND WITH THE CITY TO BRING THE BACK UNIT UP TO CODE