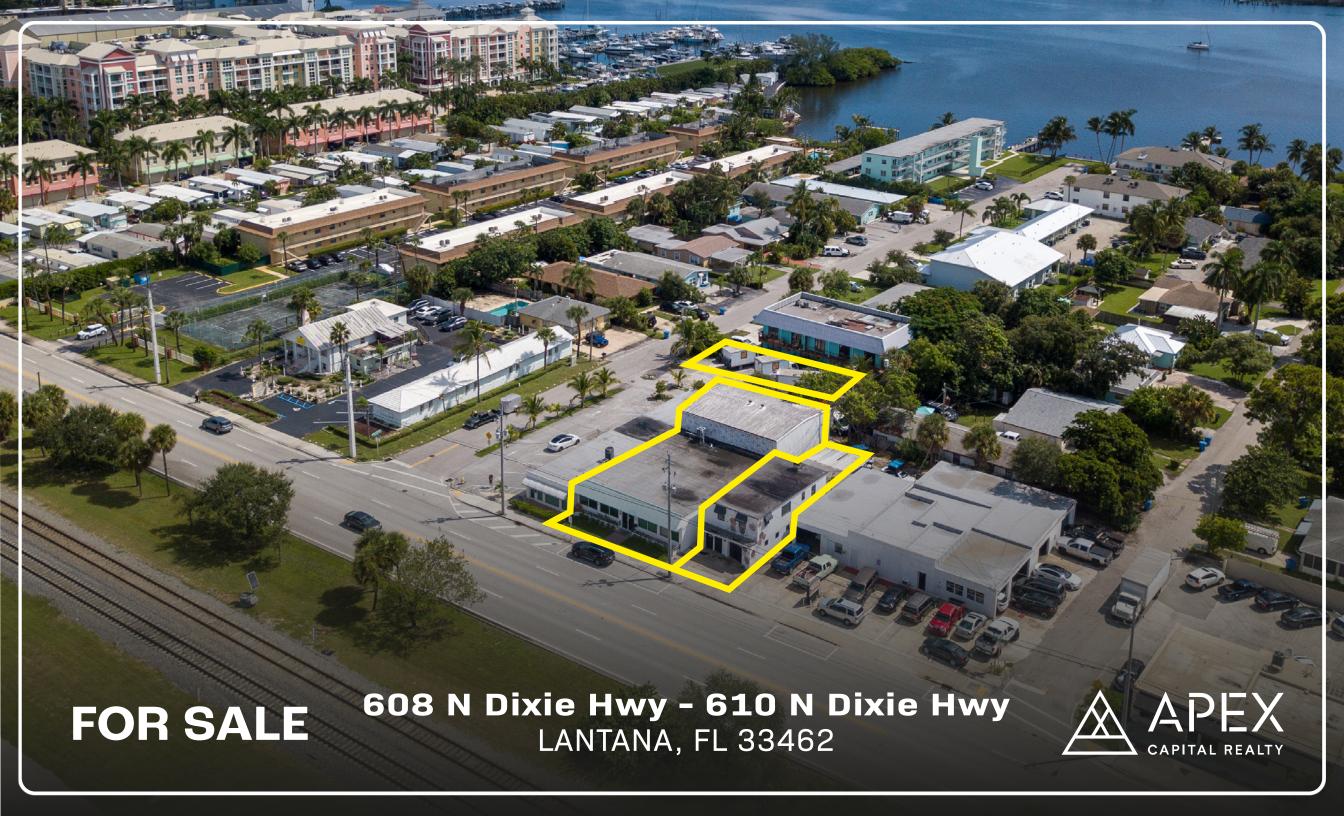

### **OFFERING SUMMARY**

#### 608-610 N DIXIE HIGHWAY, LANTANA, FL 33462

APEX Capital Realty is pleased to present an exceptional low basis opportunity At 608 N Dixie Hwy & 610 N Dixie Hwy in Lantana, Florida. The vacant two-story property and vacant Retail/Medical/Office + warehouse assets offer the rare opportunity to do a complete new lease up at 2025 market rates, but with an acquisition priced as if the property sold prior to COVID's overly-inflated property value assumptions by Tri-County sellers.

Permissible uses include FLEX, Light Auto, Retail, Medical, and Office.

| Location Addres               | 608 N Dixie Hwy - 610 N Dixie Hwy       |
|-------------------------------|-----------------------------------------|
| Assemblage Property Type      | Commercial, Flex warehouse              |
| Total Lot Size                | 11,326 SF                               |
| Total Building Size           | 7,342 SF                                |
| Tenancy                       | 100% Vacant                             |
| Building Size 608 N Dixie     | 2,464 SF                                |
| Building Size 610 N Dixie     | 4,908 SF                                |
| Zoning                        | C1-Neighborhood Commercial (40-Lantana) |
| Request for proposal Deadline | February 28, 2025                       |
| Asking Price                  | \$1,600,000                             |