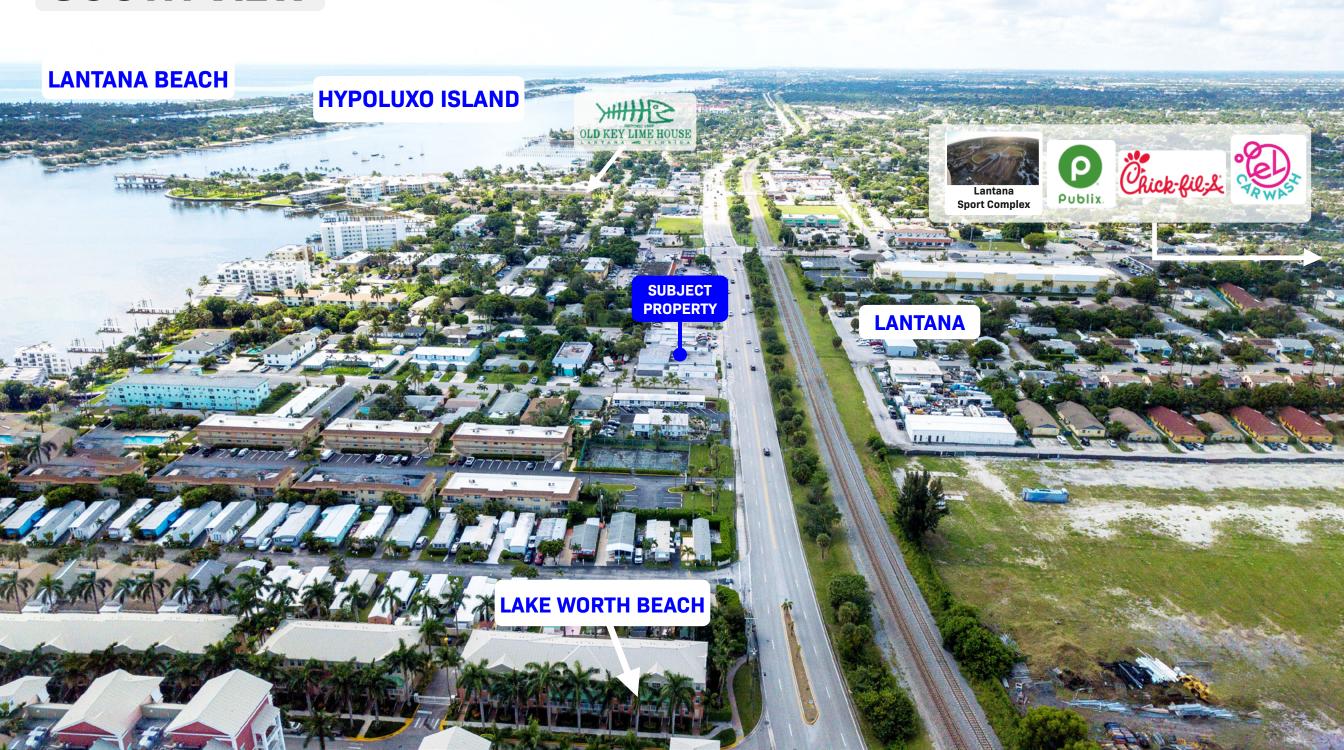

## **SOUTH VIEW**

### LOCATION HIGHLIGHTS AND MAP OVERVIEW

The property features close proximity to Lantana Beach and Lake Worth Beach, as well as great operators such as Chik-fil-A, El Car Wash, 7-Eleven, Dollar Tree, Old Key Limehouse, and Lantana Shopping Center - anchored by Publix.