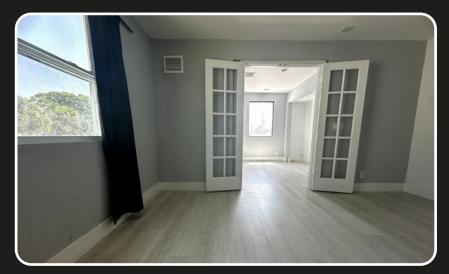

608's ground floor includes two garage/warehouse spaces. While the second floor features a fully renovated space that can serve an office above a different Use below on Level 1.

610's front space is designed for a medical practice, featuring a finished buildout featuring 7 offices/exam rooms. The separated back space of the property actually includes a versatile warehouse/showroom space with +20' ceiling height and a unique 2nd level mezzanine custom-built club/man cave - though without a city permit. Seller will provide plans to cure the buildout directly with the city (thus far there have been 2 rounds of constructive comments) or the seller will demolish the mezzanine and cure the issue with the city prior to closing).

## **Level 2 - Office Space**