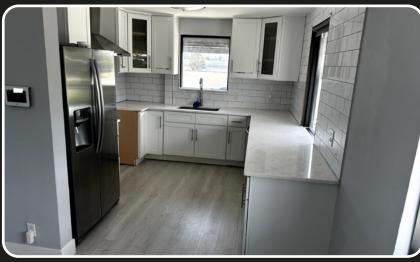

608's ground floor includes two garage/warehouse spaces. While the second floor features a fully renovated space that can serve an office above a different Use below on Level 1.

610's front space is designed for a medical practice, featuring a finished buildout featuring 7 offices/exam rooms. The separated back space of the property actually includes a versatile warehouse/showroom space with +20' ceiling height and a unique 2nd level mezzanine custom-built club/man cave - though without a city permit. Seller will provide plans to cure the buildout directly with the city (thus far there have been 2 rounds of constructive comments) or the seller will demolish the mezzanine and cure the issue with the city prior to closing).

## **610 N Dixie Interior Photos**