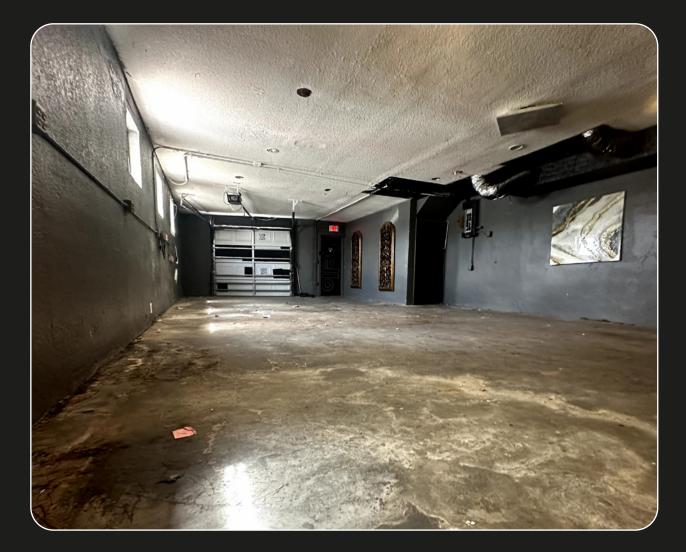

608's ground floor includes two garage/warehouse spaces. While the second floor features a fully renovated space that can serve an office above a different Use below on Level 1.

610's front space is designed for a medical practice, featuring a finished buildout featuring 7 offices/exam rooms. The separated back space of the property actually includes a versatile warehouse/showroom space with +20' ceiling height and a unique 2nd level mezzanine custom-built club/man cave - though without a city permit. Seller will provide plans to cure the buildout directly with the city (thus far there have been 2 rounds of constructive comments) or the seller will demolish the mezzanine and cure the issue with the city prior to closing).

## **Back Unit**

## PLANS ON HAND WITH THE CITY TO BRING THE BACK UNIT UP TO CODE