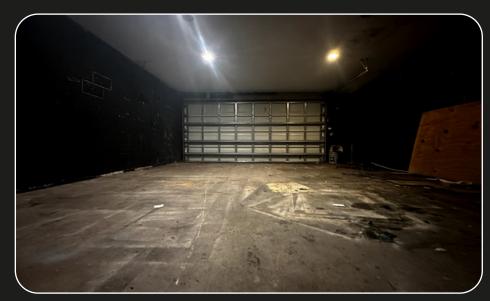

608's ground floor includes two garage/warehouse spaces. While the second floor features a fully renovated space that can serve an office above a different Use below on Level 1.

610's front space is designed for a medical practice, featuring a finished buildout featuring 7 offices/exam rooms. The separated back space of the property actually includes a versatile warehouse/showroom space with +20' ceiling height and a unique 2nd level mezzanine custom-built club/man cave - though without a city permit. Seller will provide plans to cure the buildout directly with the city (thus far there have been 2 rounds of constructive comments) or the seller will demolish the mezzanine and cure the issue with the city prior to closing).

### LEVEL 1 - SPACE 2

LEVEL 1 - SPACE 1