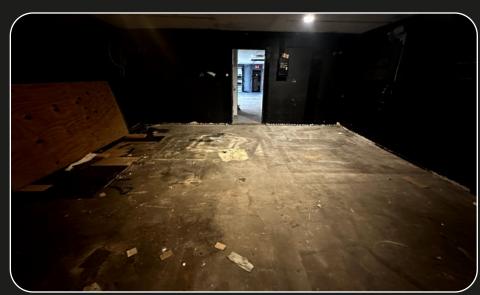

608's ground floor includes two garage/warehouse spaces. While the second floor features a fully renovated space that can serve an office above a different Use below on Level 1.

610's front space is designed for a medical practice, featuring a finished buildout featuring 7 offices/exam rooms. The separated back space of the property actually includes a versatile warehouse/showroom space with +20' ceiling height and a unique 2nd level mezzanine custom-built club/man cave - though without a city permit. Seller will provide plans to cure the buildout directly with the city (thus far there have been 2 rounds of constructive comments) or the seller will demolish the mezzanine and cure the issue with the city prior to closing).

## **Back Unit**

## PLANS ON HAND WITH THE CITY TO BRING THE BACK UNIT UP TO CODE