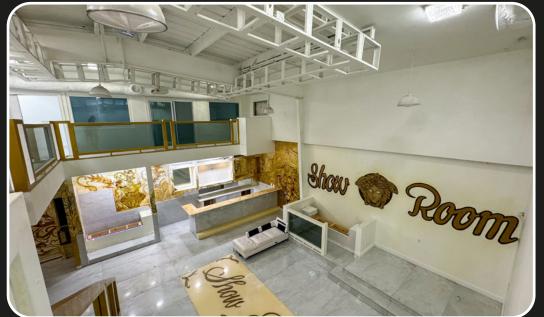

|
| Total Building Size           | 7,342 SF                                |
| Tenancy                       | 100% Vacant                             |
| Building Size 608 N Dixie     | 2,464 SF                                |
| Building Size 610 N Dixie     | 4,908 SF                                |
| Zoning                        | C1-Neighborhood Commercial (40-Lantana) |
| Request for proposal Deadline | February 28, 2025                       |
| Asking Price                  | \$1,600,000                             |

### 610 N DIXIE HWY



### 608 N DIXIE HWYW





## **608 N Dixie Interior Photos**

### LEVEL 1 - SPACE 2

LEVEL 1 - SPACE 1







## **Level 2 - Office Space**











## **610 N Dixie Interior Photos**





## **Back Unit**

























## PLANS ON HAND WITH THE CITY TO BRING THE BACK UNIT UP TO CODE











## **SOUTH VIEW**



### LOCATION HIGHLIGHTS AND MAP OVERVIEW

The property features close proximity to Lantana Beach and Lake Worth Beach, as well as great operators such as Chik-fil-A, El Car Wash, 7-Eleven, Dollar Tree, Old Key Limehouse, and Lantana Shopping Center - anchored by Publix.





# ABOUT APEX CAPITAL REALTY

APEX Capital Realty is an independent commercial real estate brokerage firm. We work directly with a diverse number of real estate and business owners in order to create unique, fulfilling, and lucrative opportunities in the market.

APEX Capital Realty is composed of industry experts and specialists which possess an unparalleled understanding of the unique dynamics and trends that