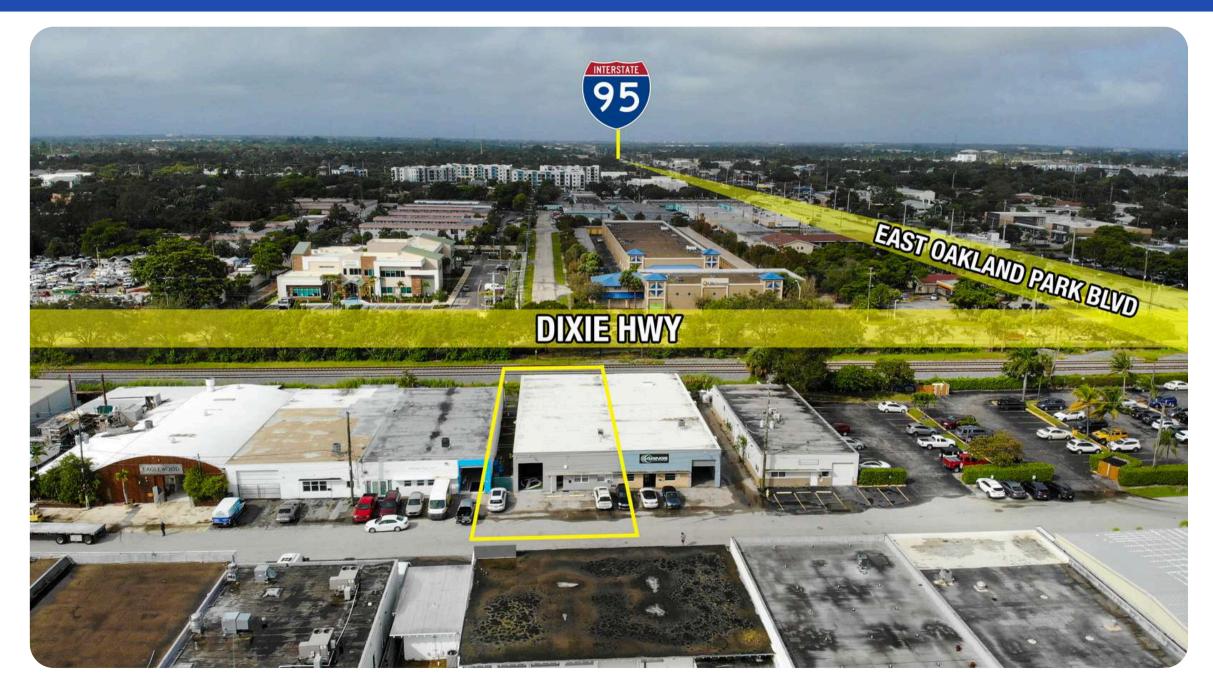

### **BIRD'S EYE VIEW WEST**

Ideally located steps away from the busy E Oakland Park Blvd and Dixie Hwy, in the WF - Warehouse Flex (WF) district, which allows a wide variety of potential uses. For more information on permitted uses, please use this link to check Oakland Park's zoning code for this district: <u>LINK</u>