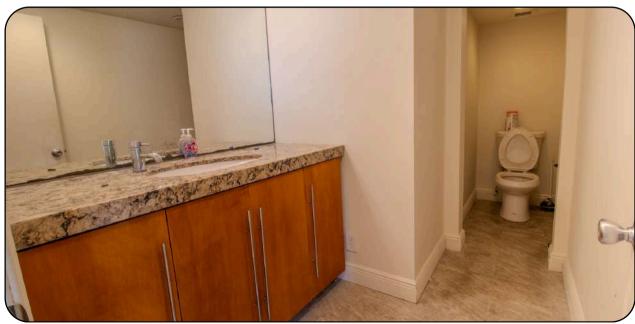

# INTERIOR PHOTOS

# **FOR LEASE**

Apex Capital Realty is proud to present an exceptional opportunity to lease a highly upgraded industrial/flex space of 4,830 square feet in Oakland Park, Florida. Designed with "flow-thru" functionality, featuring two grade-level loading doors at the front and rear of the building. The space benefits from 16 foot ceiling heights with a Twin-T roof system and no interior columns for an open floor plan. It includes a small front entrance office, and well appointed restroom with extra storage room.

# **KEY FEATURES**

- Recently renovated office, private restroom, and reception area
- Air conditioned office, restroom, and reception area
- 16 ft ceiling height with no columns provides for open layout
- Grade level garage doors in the front and rear
- High visibility from Dixie Hwy and Brightline passenger trains
- Just south of Downtown Oakland Park
- Private Yard: Exclusive outdoor area at the rear