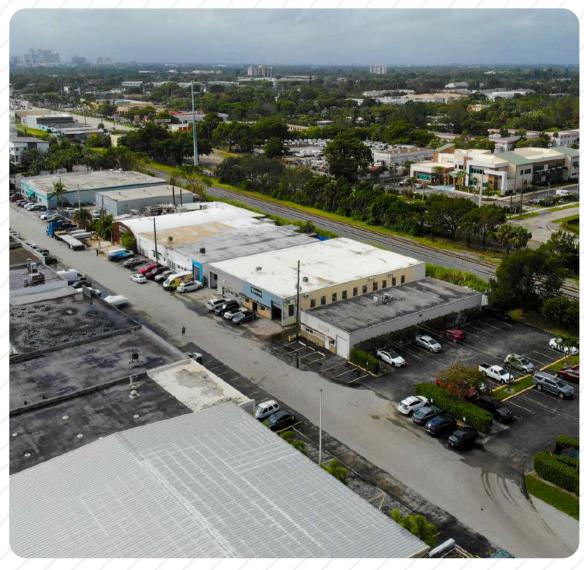

ointed restroom with extra storage room.

Ideally located steps away from the busy E Oakland Park Blvd and Dixie Hwy, in the WF - Warehouse Flex (WF) district, which allows a wide variety of potential uses. For more information on permitted uses, please use this link to check Oakland Park's zoning code for this district: <u>LINK</u>

| Available Sq Ft: | 4,830 Sq Ft                      |
|------------------|----------------------------------|
| Ceiling Height:  | 16 Feet Clear                    |
| Loading Doors:   | (1) Front -12 Ft (1) Rear - 8 Ft |
| Zoning:          | WF - Warehouse Flex              |
| Condition:       | Turnkey Ready                    |
| Asking Rent:     | \$18/Sq Ft NNN                   |

### 3031 NE 12TH TERRACE, OAKLAND PARK, FL 33334





# **FOR LEASE**



# **KEY FEATURES**

- Recently renovated office, private restroom, and reception area
- Air conditioned office, restroom, and reception area
- 16 ft ceiling height with no columns provides for open layout
- Grade level garage doors in the front and rear
- High visibility from Dixie Hwy and Brightline passenger trains
- Just south of Downtown Oakland Park
- Private Yard: Exclusive outdoor area at the rear

Rarely available quality property that is turnkey ready for lease with a wide variety of uses. This space has it all. Priced aggressively low for a quick deal. One of it's best features is it's proximity to all the new development residential projects completed or under construction within 5 miles of this location. Thousands of new residents have poured into this market and are in need