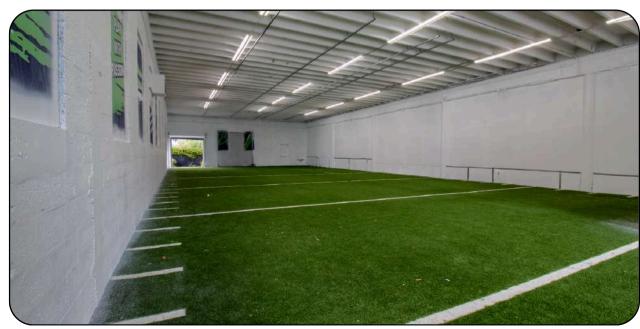

# INTERIOR PHOTOS

# **FOR LEASE**

Apex Capital Realty is proud to present an exceptional opportunity to lease a highly upgraded industrial/flex space of 4,830 square feet in Oakland Park, Florida. Designed with "flow-thru" functionality, featuring two grade-level loading doors at the front and rear of the building. The space benefits from 16 foot ceiling heights with a Twin-T roof system and no interior columns for an open floor plan. It includes a small front entrance office, and well appointed restroom with extra storage room.