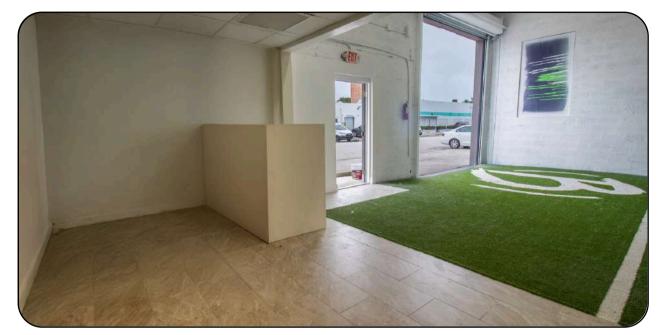

# INTERIOR PHOTOS

# **FOR LEASE**

Apex Capital Realty is proud to present an exceptional opportunity to lease a highly upgraded industrial/flex space of 4,830 square feet in Oakland Park, Florida. Designed with "flow-thru" functionality, featuring two grade-level loading doors at the front and rear of the building. The space benefits from 16 foot ceiling heights with a Twin-T roof system and no interior columns for an open floor plan. It includes a small front entrance office, and well appointed restroom with extra storage room.

# **KEY FEATURES**

- Recently renovated office, private restroom, and reception area
- Air conditioned office, restroom, and reception area
- 16 ft ceiling height with no columns provides for open layout
- Grade level garage doors in the front and rear
- High visibility from Dixie Hwy and Brightline passenger trains
- Just south of Downtown Oakland Park
- Private Yard: Exclusive outdoor area at the rear