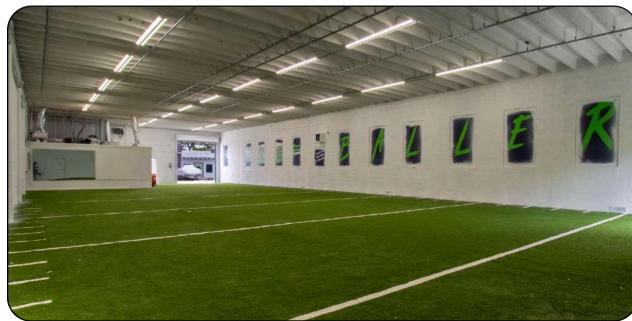

# INTERIOR PHOTOS

# **FOR LEASE**

Apex Capital Realty is proud to present an exceptional opportunity to lease a highly upgraded industrial/flex space of 4,830 square feet in Oakland Park, Florida. Designed with "flow-thru" functionality, featuring two grade-level loading doors at the front and rear of the building. The space benefits from 16 foot ceiling heights with a Twin-T roof system and no interior columns for an open floor plan. It includes a small front entrance office, and well appointed restroom with extra storage room.