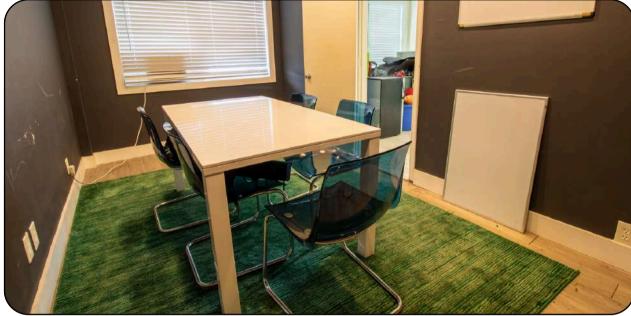

# INTERIOR PHOTOS

# **FOR LEASE**

Apex Capital Realty is proud to present an exceptional opportunity to lease a highly upgraded industrial/flex space of 4,830 square feet in Oakland Park, Florida. Designed with "flow-thru" functionality, featuring two grade-level loading doors at the front and rear of the building. The space benefits from 16 foot ceiling heights with a Twin-T roof system and no interior columns for an open floor plan. It includes a small front entrance office, and well appointed restroom with extra storage room.

# **KEY FEATURES**

- Recently renovated office, private restroom, and reception area
- Air conditioned office, restroom, and reception area
- 16 ft ceiling height with no columns provides for open layout
- Grade level garage doors in the front and rear
- High visibility from Dixie Hwy and Brightline passenger trains
- Just south of Downtown Oakland Park
- Private Yard: Exclusive outdoor area at the rear