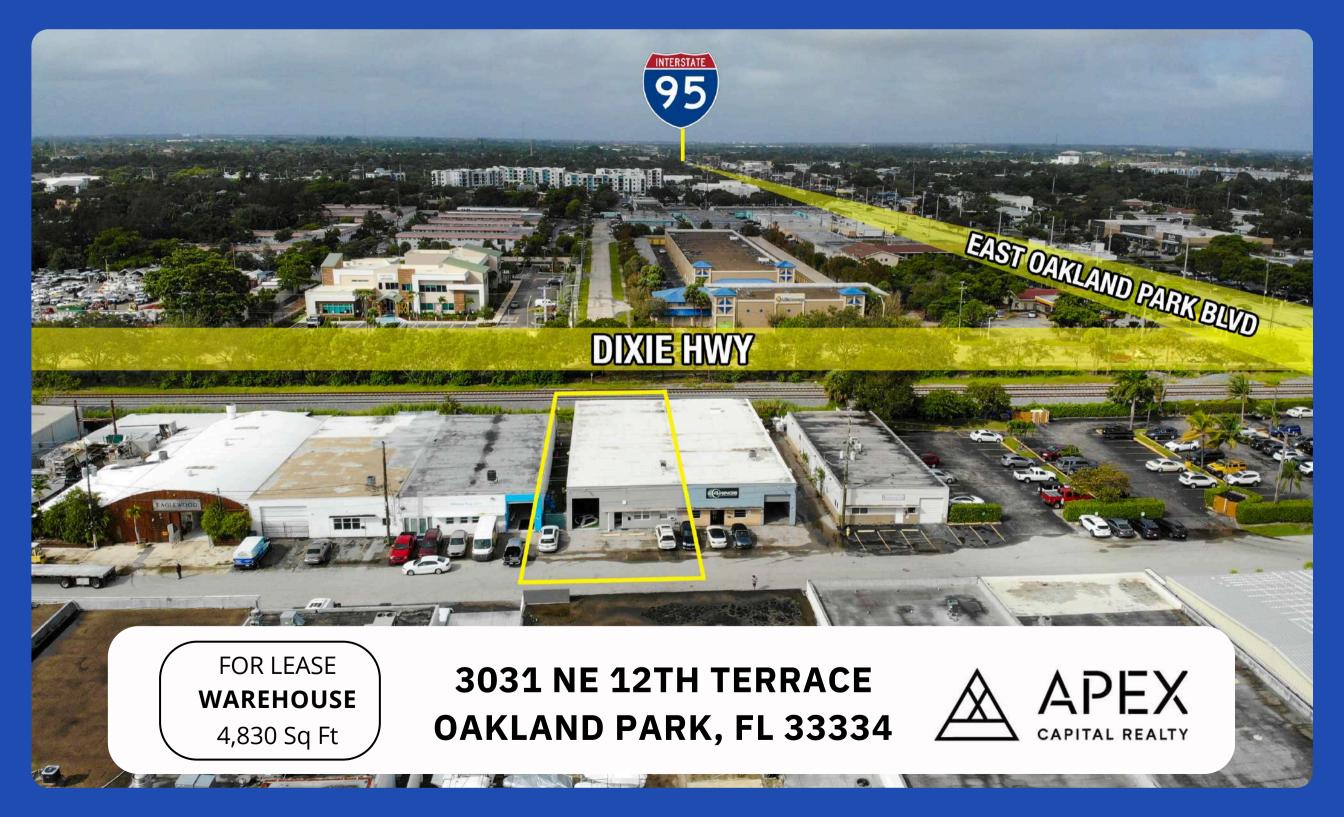

# **FOR LEASE**

Apex Capital Realty is proud to present an exceptional opportunity to lease a highly upgraded industrial/flex space of 4,830 square feet in Oakland Park, Florida. Designed with "flow-thru" functionality, featuring two grade-level loading doors at the front and rear of the building. The space benefits from 16 foot ceiling heights with a Twin-T roof system and no interior columns for an open floor plan. It includes a small front entrance office, and well appointed restroom with extra storage room.

Ideally located steps away from the busy E Oakland Park Blvd and Dixie Hwy, in the WF - Warehouse Flex (WF) district, which allows a wide variety of potential uses. For more information on permitted uses, please use this link to check Oakland Park's zoning code for this district: <u>LINK</u>

### 3031 NE 12TH TERRACE, OAKLAND PARK, FL 33334