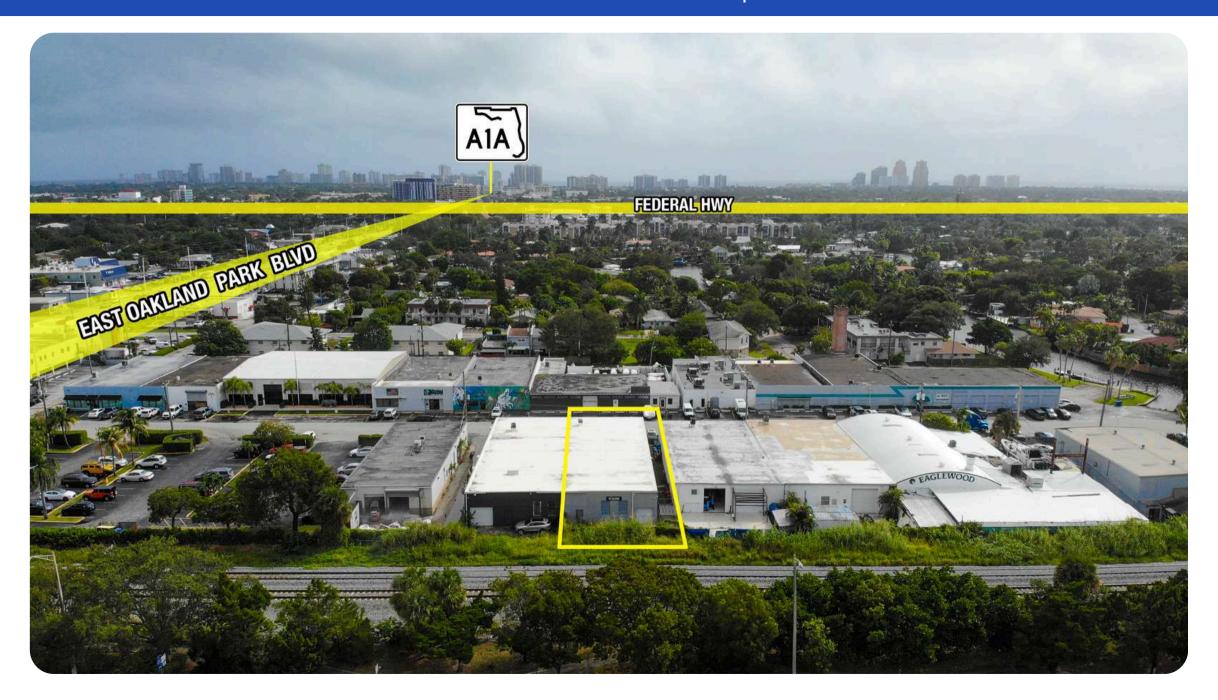

### **BIRD'S EYE VIEW EAST**

Ideally located steps away from the busy E Oakland Park Blvd and Dixie Hwy, in the WF - Warehouse Flex (WF) district, which allows a wide variety of potential uses. For more information on permitted uses, please use this link to check Oakland Park's zoning code for this district: <u>LINK</u>