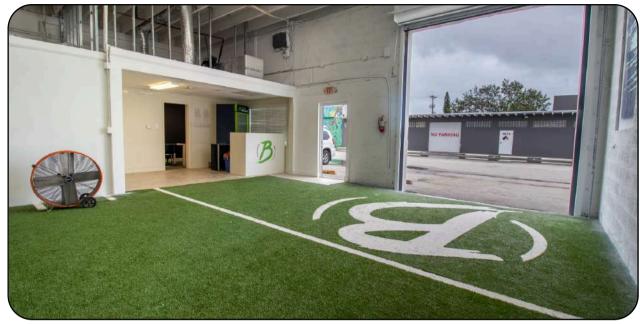

# INTERIOR PHOTOS

# **KEY FEATURES**

- Recently renovated office, private restroom, and reception area
- Air conditioned office, restroom, and reception area
- 16 ft ceiling height with no columns provides for open layout
- Grade level garage doors in the front and rear
- High visibility from Dixie Hwy and Brightline passenger trains
- Just south of Downtown Oakland Park
- Private Yard: Exclusive outdoor area at the rear