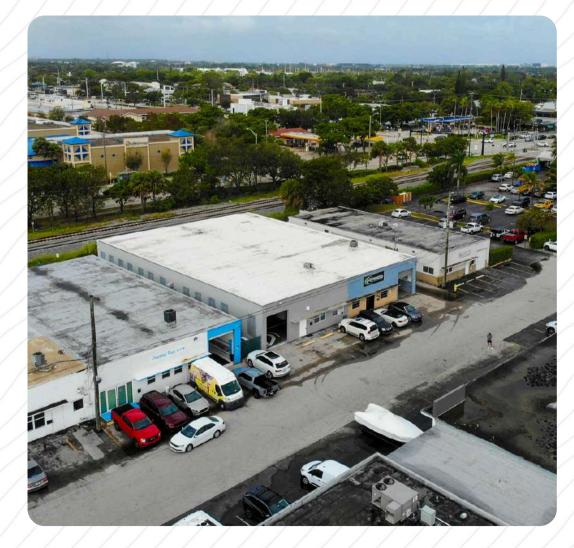

office, and well appointed restroom with extra storage room.

Ideally located steps away from the busy E Oakland Park Blvd and Dixie Hwy, in the WF - Warehouse Flex (WF) district, which allows a wide variety of potential uses. For more information on permitted uses, please use this link to check Oakland Park's zoning code for this district: <u>LINK</u>

| Available Sq Ft: | 4,830 Sq Ft                      |
|------------------|----------------------------------|
| Ceiling Height:  | 16 Feet Clear                    |
| Loading Doors:   | (1) Front -12 Ft (1) Rear - 8 Ft |
| Zoning:          | WF - Warehouse Flex              |
| Condition:       | Turnkey Ready                    |
| Asking Rent:     | \$18/Sq Ft NNN                   |

### 3031 NE 12TH TERRACE, OAKLAND PARK, FL 33334





# **FOR LEASE**



# **KEY FEATURES**

- Recently renovated office, private restroom, and reception area
- Air conditioned office, restroom, and reception area
- 16 ft ceiling height with no columns provides for open layout
- Grade level garage doors in the front and rear
- High visibility from Dixie Hwy and Brightline passenger trains
- Just south of Downtown Oakland Park
- Private Yard: Exclusive outdoor area at the rear

Rarely available quality property that is turnkey ready for lease with a wide variety of uses. This space has it all. Priced aggressively low for a quick deal. One of it's best features is it's proximity to all the new development residential projects completed or under construction within 5 miles of this location. Thousands of new residents have poured into this ma