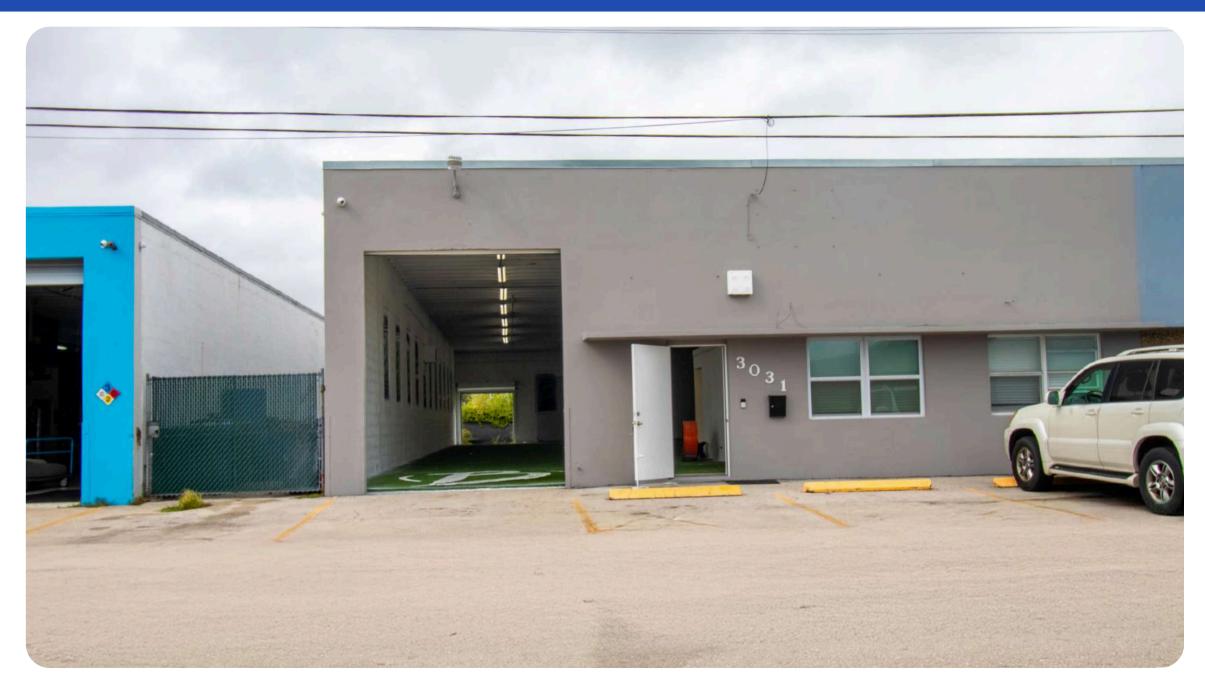

# **BUILDING FRONT PHOTO**

# **FOR LEASE**

Apex Capital Realty is proud to present an exceptional opportunity to lease a highly upgraded industrial/flex space of 4,830 square feet in Oakland Park, Florida. Designed with "flow-thru" functionality, featuring two grade-level loading doors at the front and rear of the building. The space benefits from 16 foot ceiling heights with a Twin-T roof system and no interior columns for an open floor plan. It includes a small front entrance office, and well appointed restroom with extra storage room.

### 3031 NE 12TH TERRACE, OAKLAND PARK, FL 33334