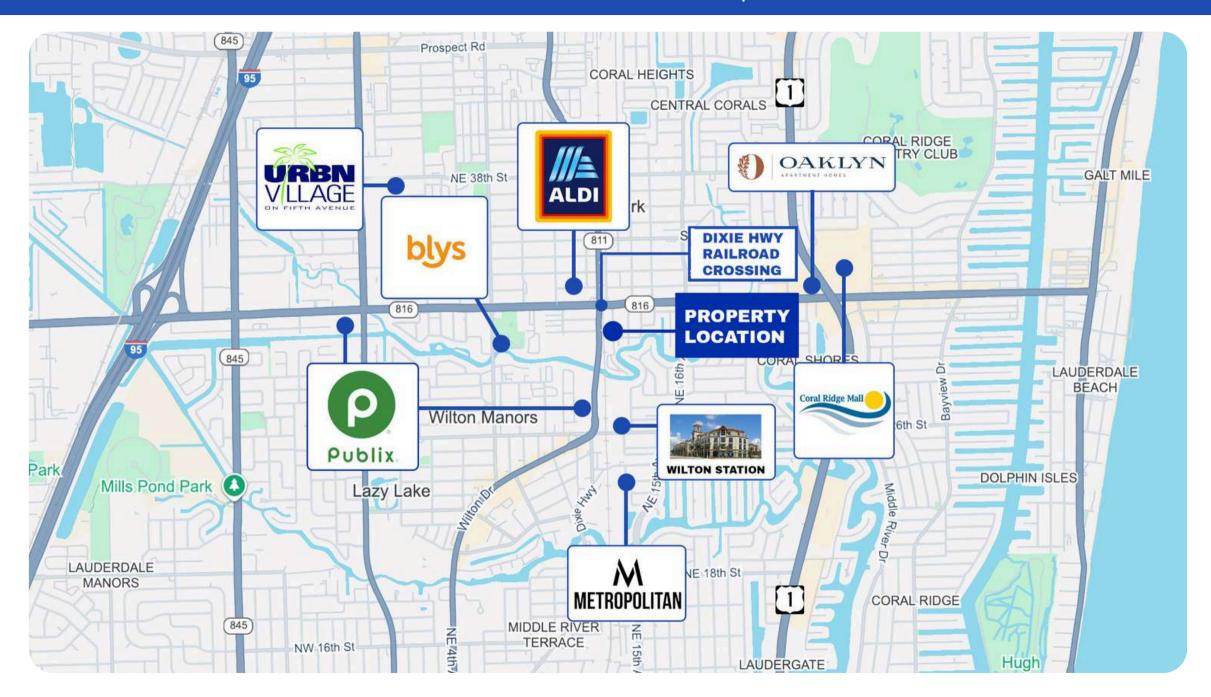

#### **RETAIL MAP**

Rarely available quality property that is turnkey ready for lease with a wide variety of uses. This space has it all. Priced aggressively low for a quick deal. One of it's best features is it's proximity to all the new development residential projects completed or under construction within 5 miles of this location. Thousands of new residents have poured into this market and are in need of local businesses and services more than ever.