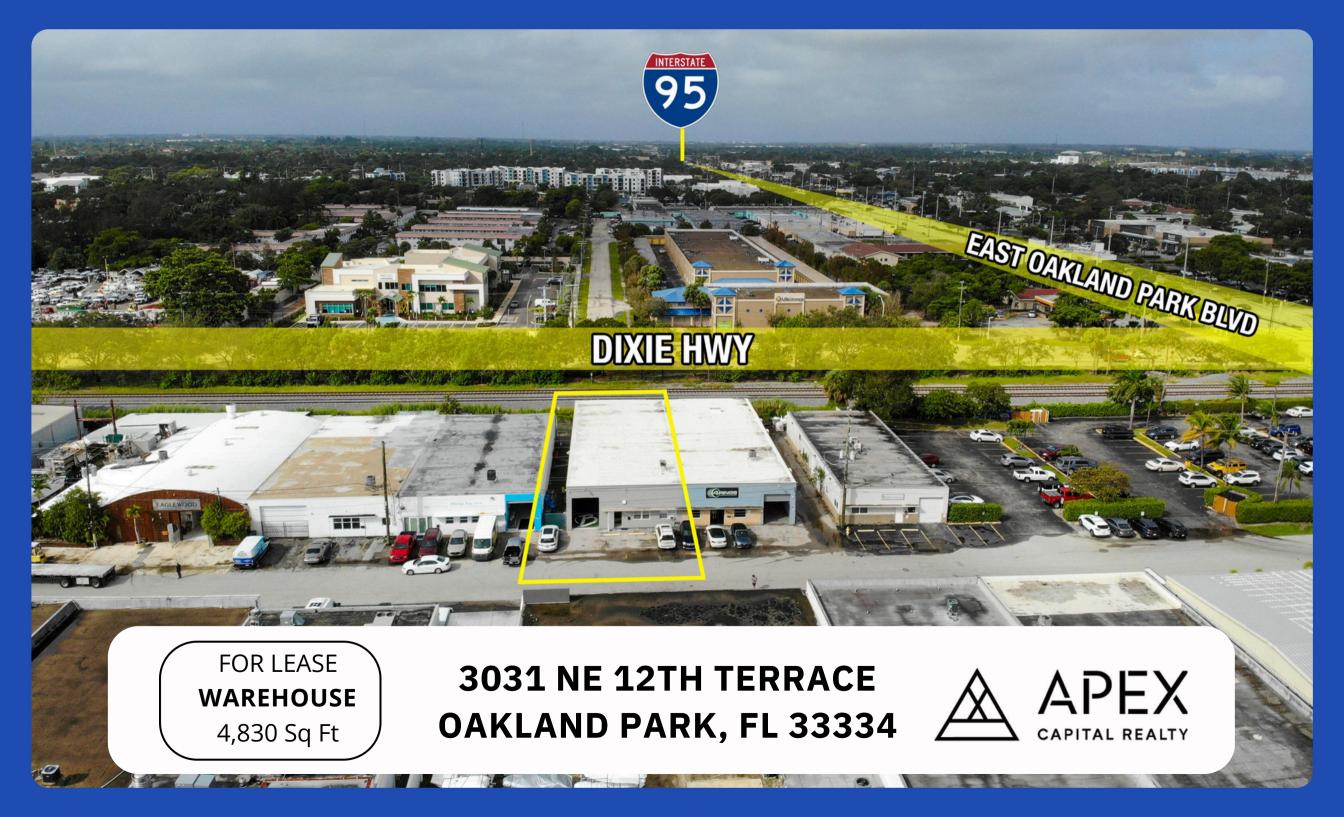

# **FOR LEASE**

Apex Capital Realty is proud to present an exceptional opportunity to lease a highly upgraded industrial/flex space of 4,830 square feet in Oakland Park, Florida. Designed with "flow-thru" functionality, featuring two gradelevel loading doors at the front and rear of the building. The space benefits from 16 foot ceiling heights with a Twin-T roof system and no interior columns for an open floor plan. It includes a small front entrance office, and well appointed restroom with extra storage room.

Ideally located steps away from the busy E Oakland Park Blvd and Dixie Hwy, in the WF - Warehouse Flex (WF) district, which allows a wide variety of potential uses. For more information on permitted uses, please use this link to check Oakland Park's zoning code for this district: LINK

| Available Sq Ft: | 4,830 Sq Ft                         |
|------------------|-------------------------------------|
| Ceiling Height:  | 16 Feet Clear                       |
| Loading Doors:   | (1) Front -12 Ft (1) Rear - 8 Ft WF |
| Zoning:          | Warehouse Flex                      |
| Condition:       | Turnkey Ready                       |
| Asking Rent:     | \$16/Sq Ft NNN                      |

## 3031 NE 12TH TERRACE, OAKLAND PARK, FL 33334

JASON ABITBOL | SENIOR COMMERCIAL ADVISOR | 561 542 3704 YONI SUNSHINE | COMMERCIAL ADVISOR | 216 973 9534