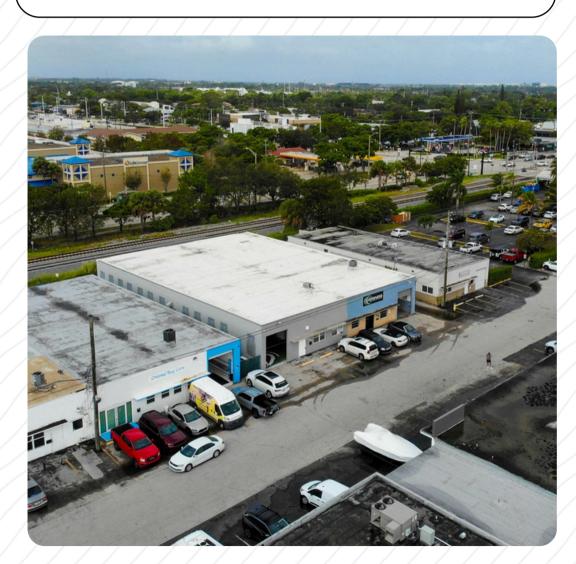

well appointed restroom with extra storage room.

Ideally located steps away from the busy E Oakland Park Blvd and Dixie Hwy, in the WF - Warehouse Flex (WF) district, which allows a wide variety of potential uses. For more information on permitted uses, please use this link to check Oakland Park's zoning code for this district: LINK

| Available Sq Ft: | 4,830 Sq Ft                         |
|------------------|-------------------------------------|
| Ceiling Height:  | 16 Feet Clear                       |
| Loading Doors:   | (1) Front -12 Ft (1) Rear - 8 Ft WF |
| Zoning:          | Warehouse Flex                      |
| Condition:       | Turnkey Ready                       |
| Asking Rent:     | \$16/Sq Ft NNN                      |

## 3031 NE 12TH TERRACE, OAKLAND PARK, FL 33334





JASON ABITBOL | SENIOR COMMERCIAL ADVISOR | 561 542 3704 YONI SUNSHINE | COMMERCIAL ADVISOR | 216 973 9534



# FOR LEASE



# **KEY FEATURES**

- Recently renovated office, private restroom, and reception area
- Air conditioned office, restroom, and reception area
- 16 ft ceiling height with no columns provides for open layout
- Grade level garage doors in the front and rear
- High visibility from Dixie Hwy and Brightline passenger trains
- Just south of Downtown Oakland Park
- Private Yard: Exclusive outdoor area at the rear

Rarely available quality property that is turnkey ready for lease with a wide variety of uses. This space has it all. Priced aggressively low for a quick deal. One of it's best features is it's proximity to all the new development residential projects completed