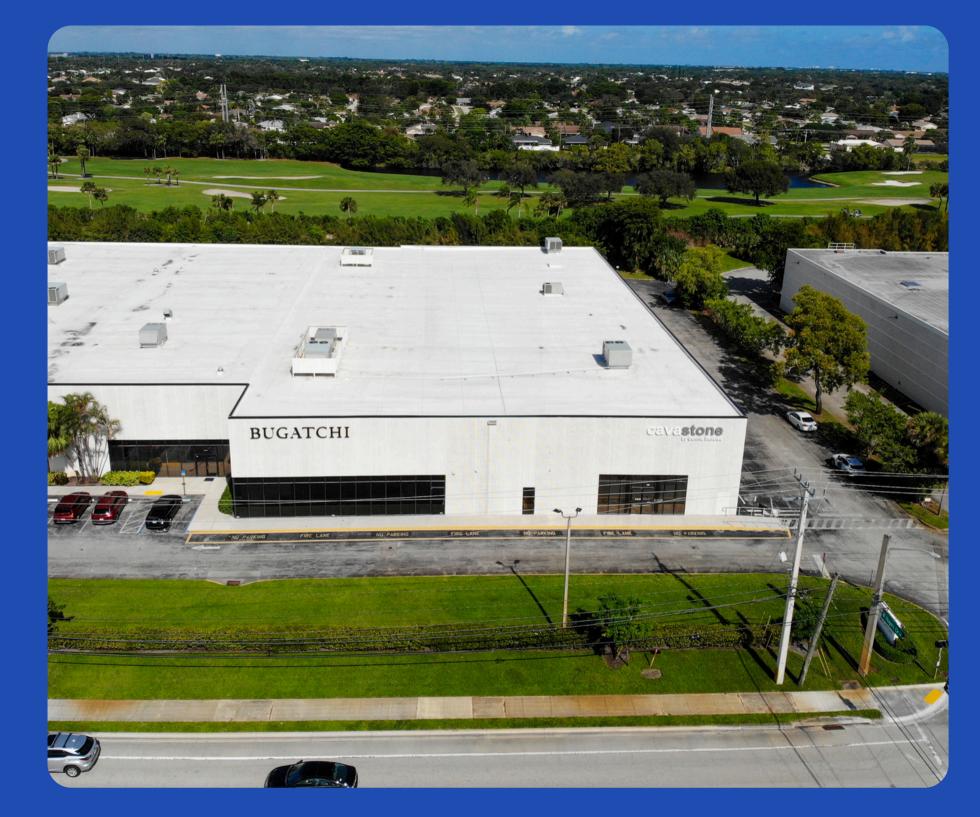

lopers in Florida, who plan to recreate the site into a mixed use luxury destination for apartments, shopping, restaurants, offices, and more.

This property was originally developed by IBM in 1981 as part of their 3.6 million square feet development of over 40 industrial buildings for manufacturing in Boca Raton. It was designed with high output power capabilities, tall ceilings, and easy truck accessibility.











## INTERIOR PHOTOS













# INTERIOR PHOTOS













#### **BUILDING FRONT PHOTO**







#### **BIRD'S EYE VIEW WEST**







### **BIRD'S EYE VIEW EAST**







#### **RETAIL MAP**









#### **JASON ABITBOL**

Senior Commercial Advisor 561 542 3704 Jason@ApexCapitalRealty.com

> 561 NE 79 ST, Suite 420 Miami Fl 33138 305 570 2600 www.apexcapitalrealty.com