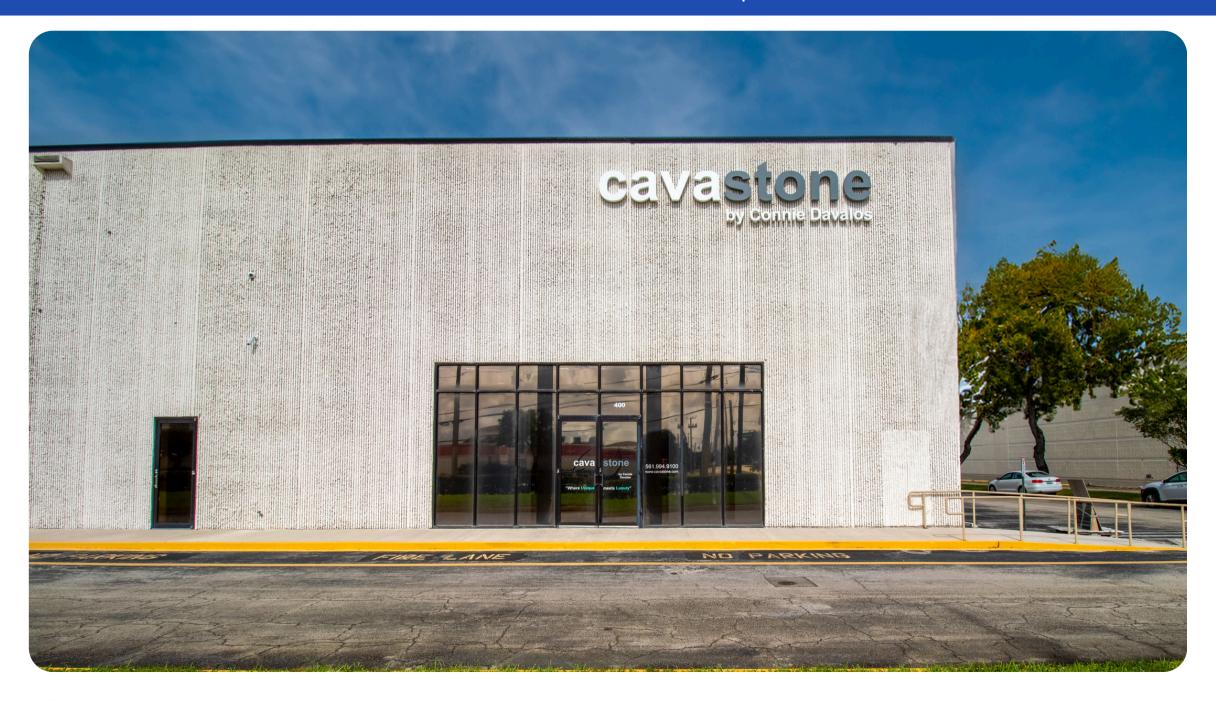

pace for lease with direct frontage on Clint Moore Rd. This property is located in an highly desirable industrial pocket of Boca Raton. It is right across the street from the Office Depot Global Headquarters, which sold last year to a partnership of three of the most prolific developers in Florida, who plan to recreate the site into a mixed use luxury destination for apartments, shopping, restaurants, offices, and more.

This property was originally developed by IBM in 1981 as part of their 3.6 million square feet development of over 40 industrial buildings for manufacturing in Boca Raton. It was designed with high output power capabilities, tall ceilings, and easy truck accessibility.











## INTERIOR PHOTOS













# INTERIOR PHOTOS













#### **BUILDING FRONT PHOTO**







#### **BIRD'S EYE VIEW WEST**







### **BIRD'S EYE VIEW EAST**







#### **RETAIL MAP**









#### **JASON ABITBOL**

Senior Commercial Advisor 561 542 3704 Jason@ApexCapitalRealty.com

> 561 NE 79 ST, Suite 420 Miami Fl 33138 305 570 2600 www.apexcapitalrealty.com