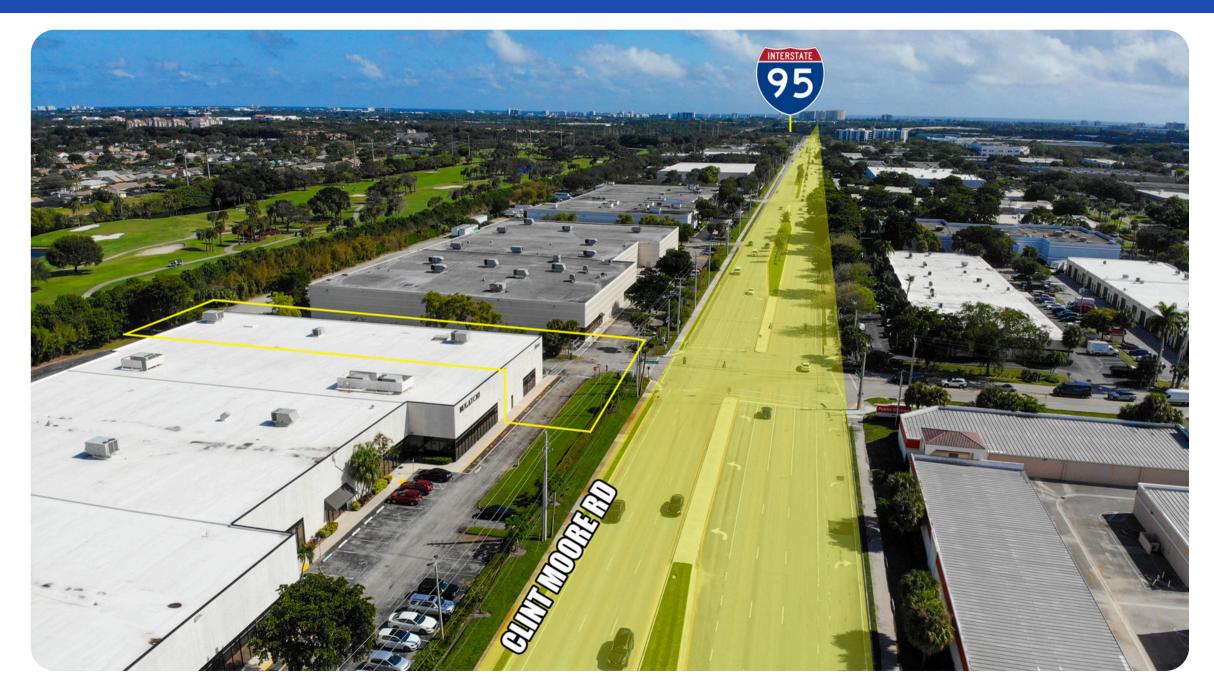

ocated in an highly desirable industrial pocket of Boca Raton. It is right across the street from the Office Depot Global Headquarters, which sold last year to a partnership of three of the most prolific developers in Florida, who plan to recreate the site into a mixed use luxury destination for apartments, shopping, restaurants, offices, and more.

This property was originally developed by IBM in 1981 as part of their 3.6 million square feet development of over 40 industrial buildings for manufacturing in Boca Raton. It was designed with high output power capabilities, tall ceilings, and easy truck accessibility.











## INTERIOR PHOTOS













# INTERIOR PHOTOS













#### **BUILDING FRONT PHOTO**







#### **BIRD'S EYE VIEW WEST**







### **BIRD'S EYE VIEW EAST**







#### **RETAIL MAP**









#### **JASON ABITBOL**

Senior Commercial Advisor 561 542 3704 Jason@ApexCapitalRealty.com

> 561 NE 79 ST, Suite 420 Miami Fl 33138 305 570 2600 www.apexcapitalrealty.com