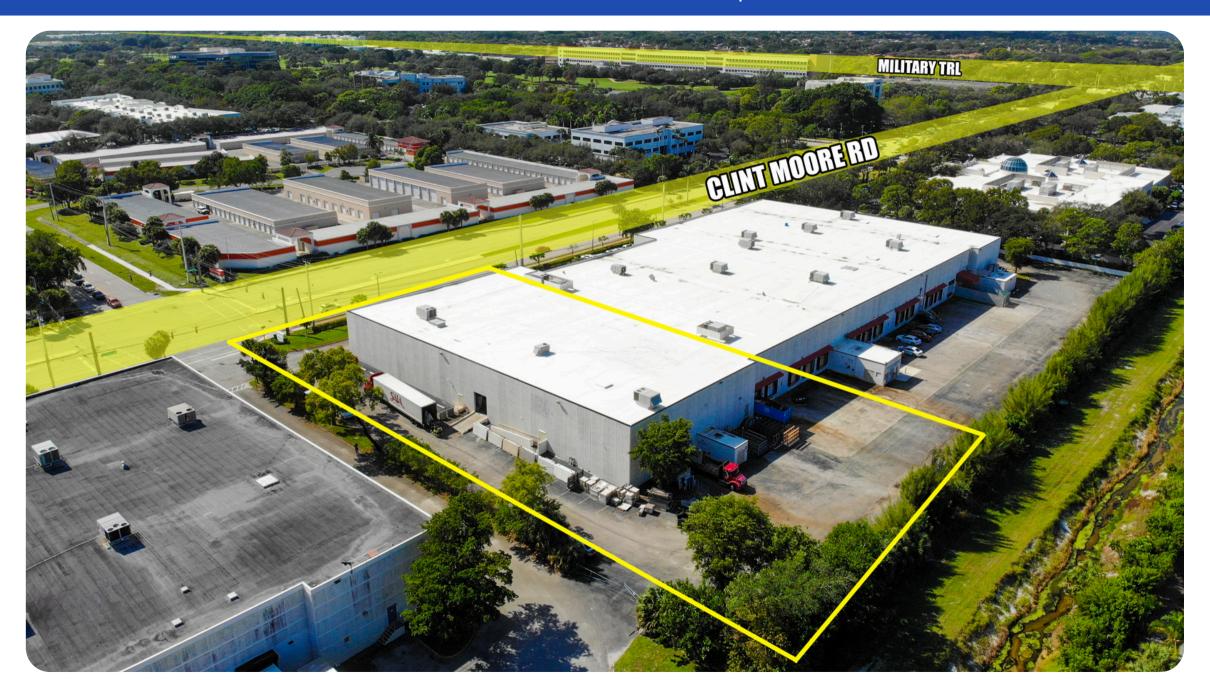

n Clint Moore Rd. This property is located in an highly desirable industrial pocket of Boca Raton. It is right across the street from the Office Depot Global Headquarters, which sold last year to a partnership of three of the most prolific developers in Florida, who plan to recreate the site into a mixed use luxury destination for apartments, shopping, restaurants, offices, and more.

This property was originally developed by IBM in 1981 as part of their 3.6 million square feet development of over 40 industrial buildings for manufacturing in Boca Raton. It was designed with high output power capabilities, tall ceilings, and easy truck accessibility.











## INTERIOR PHOTOS













# INTERIOR PHOTOS













#### **BUILDING FRONT PHOTO**







#### **BIRD'S EYE VIEW WEST**







### **BIRD'S EYE VIEW EAST**







#### **RETAIL MAP**









#### **JASON ABITBOL**

Senior Commercial Advisor 561 542 3704 Jason@ApexCapitalRealty.com

> 561 NE 79 ST, Suite 420 Miami Fl 33138 305 570 2600 www.apexcapitalrealty.com