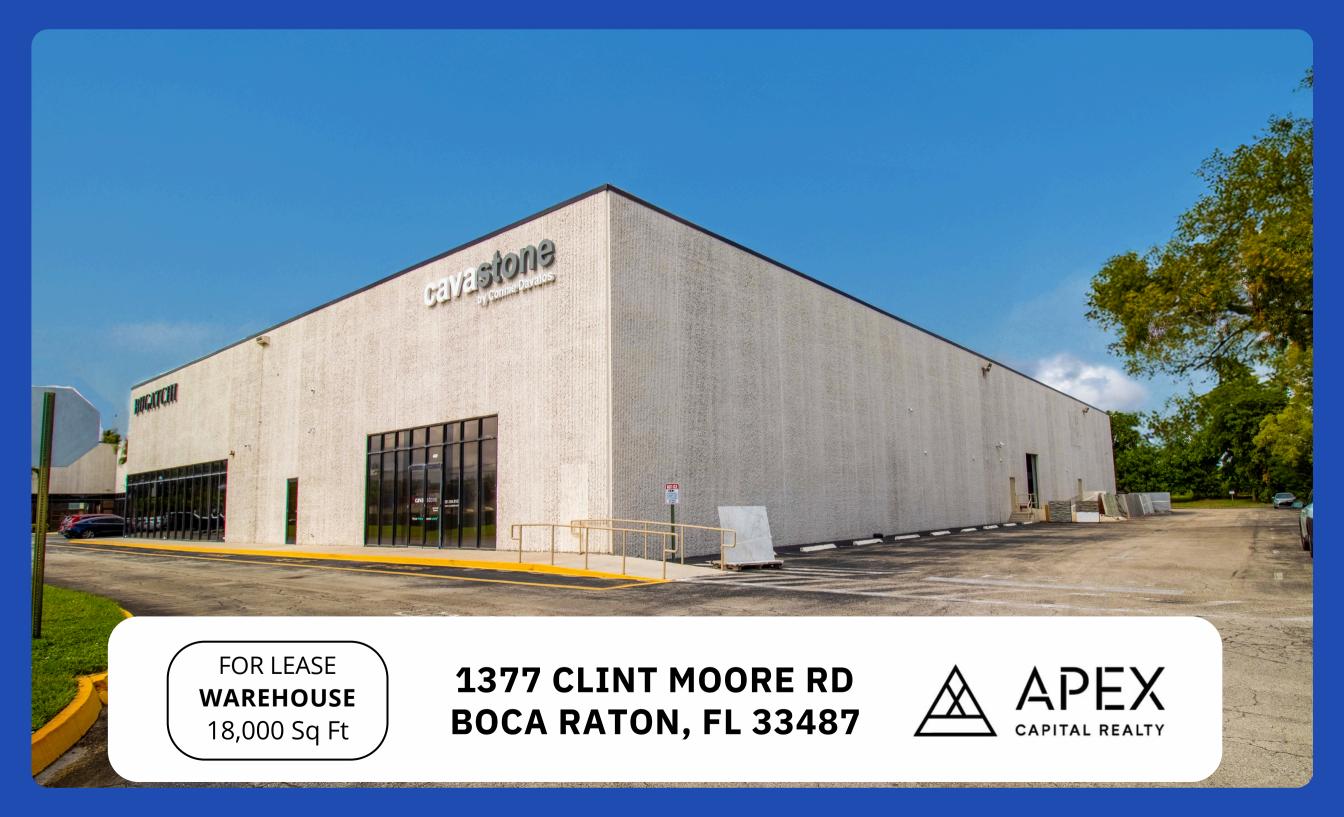

# **FOR LEASE**

APEX Capital Realty is proud to present an immaculate 18,000 Sqft end cap warehouse space available for lease in the heart of Boca Raton, FL. The property features 24 feet clear ceiling height, two dock level loading doors, Twin-T roof system, direct frontage on Clint Moore Rd, and on site management. Ample parking surrounds the unit, and wide alleyway leading to side and rear of building allows for exceptional ease of access and functionality.

# 1377 CLINT MOORE RD BOCA RATON, FL 33487