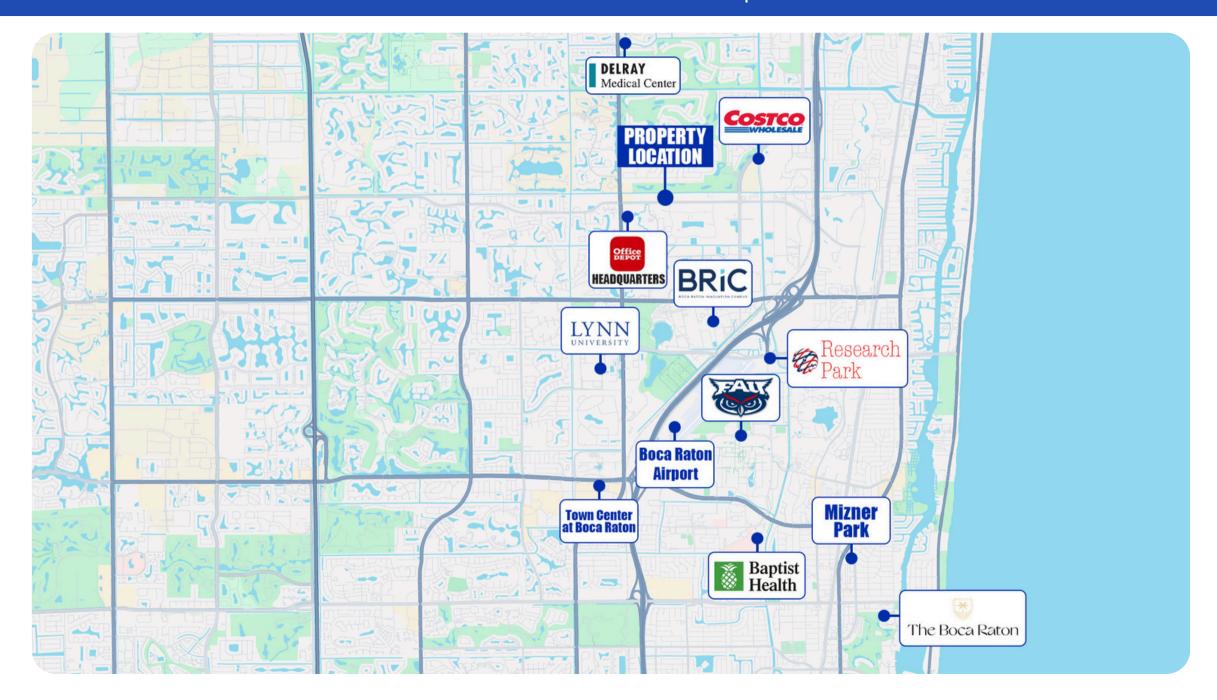

#### **RETAIL MAP**

Rarely available end cap warehouse space for lease with direct frontage on Clint Moore Rd. This property is located in an highly desirable industrial pocket of Boca Raton. It is right across the street from the Office Depot Global Headquarters, which sold last year to a partnership of three of the most prolific developers in Florida, who plan to recreate the site into a mixed use luxury destination for apartments, shopping, restaurants, offices, and more.