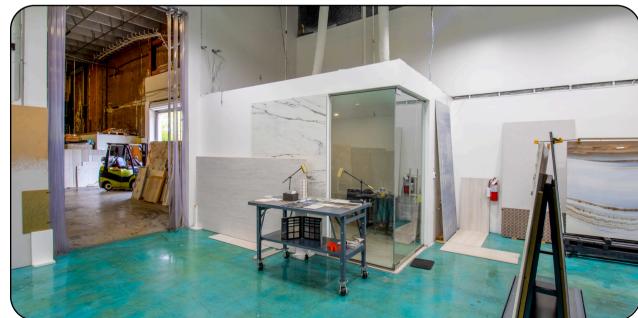

## INTERIOR PHOTOS

# INTERIOR PHOTOS

# **KEY FEATURES**

- Large warehouse spaces available (18K SF)
- Ideal for warehouse/distribution/manufacturing
- Fully air conditioned space
- 24 foot ceiling height
- Two dock height loading doors in
- Convenient location in between FL Turnpike and I-95
- Easy access for trucks entering and exiting property
- Small office and bathroom already built out
- On Site Landlord and management