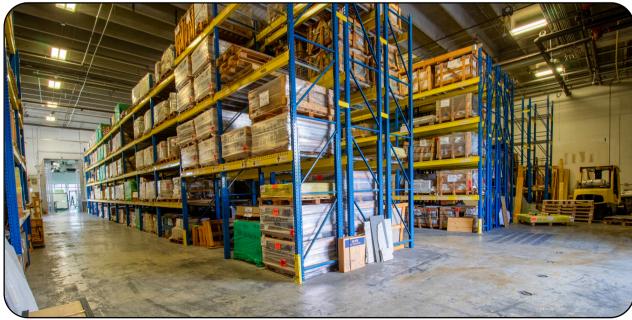

Rarely available end cap warehouse space for lease with direct frontage on Clint Moore Rd. This property is located in an highly desirable industrial pocket of Boca Raton. It is right across the street from the Office Depot Global Headquarters, which sold last year to a partnership of three of the most prolific developers in Florida, who plan to recreate the site into a mixed use luxury destination for apartments, shopping, restaurants, offices, and more.

This property was originally developed by IBM in 1981 as part of their 3.6 million square feet development of over 40 industrial buildings for manufacturing in Boca Raton. It was designed with high output power capabilities, tall ceilings, and easy truck accessibility.











## INTERIOR PHOTOS













# INTERIOR PHOTOS













#### **BUILDING FRONT PHOTO**







#### **BIRD'S EYE VIEW WEST**







### **BIRD'S EYE VIEW EAST**







#### **RETAIL MAP**









#### **JASON ABITBOL**

Senior Commercial Advisor 561 542 3704 Jason@ApexCapitalRealty.com

> 561 NE 79 ST, Suite 420 Miami Fl 33138 305 570 2600 www.apexcapitalrealty.com