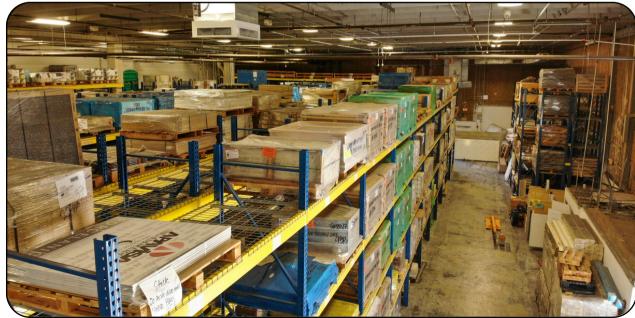

t

Rarely available end cap warehouse space for lease with direct frontage on Clint Moore Rd. This property is located in an highly desirable industrial pocket of Boca Raton. It is right across the street from the Office Depot Global Headquarters, which sold last year to a partnership of three of the most prolific developers in Florida, who plan to recreate the site into a mixed use luxury destination for apartments, shopping, restaurants, offices, and more.

This property was originally developed by IBM in 1981 as part of their 3.6 million square feet development of over 40 industrial buildings for manufacturing in Boca Raton. It was designed with high output power capabilities, tall ceilings, and easy truck accessibility.











## INTERIOR PHOTOS













# INTERIOR PHOTOS













#### **BUILDING FRONT PHOTO**







#### **BIRD'S EYE VIEW WEST**







### **BIRD'S EYE VIEW EAST**







#### **RETAIL MAP**









#### **JASON ABITBOL**

Senior Commercial Advisor 561 542 3704 Jason@ApexCapitalRealty.com

> 561 NE 79 ST, Suite 420 Miami Fl 33138 305 570 2600 www.apexcapitalrealty.com