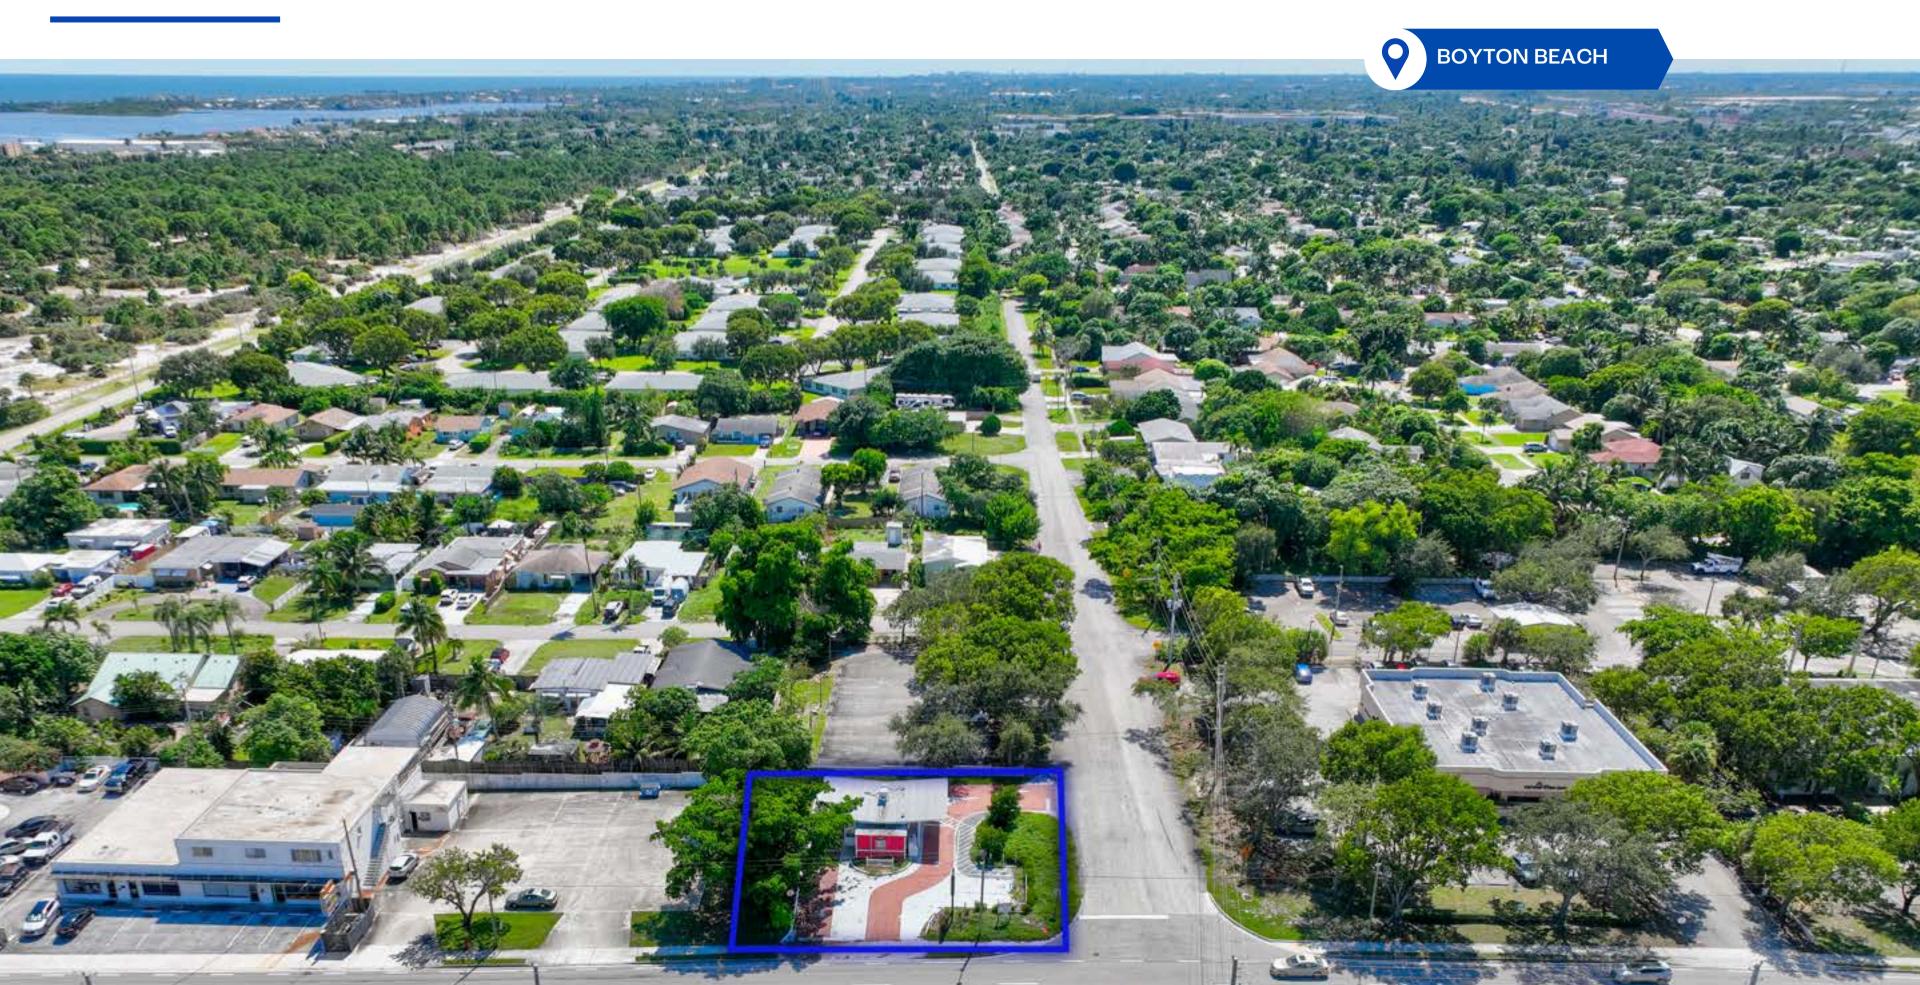

stment Highlights**

**Prime Location:** Located in Lantana, FL, with high visibility. Lantana, Florida, is a small coastal town located in Palm Beach County, known for its relaxed, small-town atmosphere and proximity to the Atlantic Ocean.

It offers easy access to beaches, a charming downtown area with local shops and restaurants, and recreational activities like fishing and boating. Lantana is part of the larger South Florida metropolitan area, making it conveniently located near major cities like West Palm Beach and Boca Raton. It's popular for its mix of residential communities and a growing interest in development due to its waterfront appeal.

**Long-Term Lease:** 10-year triple net lease with PJs Coffee of New Orleans.



## Regional Map





## **East View**



## **South View**



## North View



### **Tenant Profile**

### **PJs Coffee of New Orleans**

**About Tenant:** PJs Coffee of New Orleans is a beloved coffeehouse chain that has been serving up exceptional coffee since 1978. Born in the heart of New Orleans, PJs is known for its unique, rich flavors and Southern hospitality. The company takes pride in using only the finest Arabica beans, roasted in small batches to ensure freshness and quality in every cup.

More than just a coffee shop, PJs offers a cozy, welcoming atmosphere and a diverse menu of coffee, espresso drinks, and New Orleans-inspired specialties, as well as fresh pastries and sandwiches.

With a growing number of locations across the U.S., PJs Coffee has become a favorite destination for coffee lovers looking for an authentic, flavorful expe