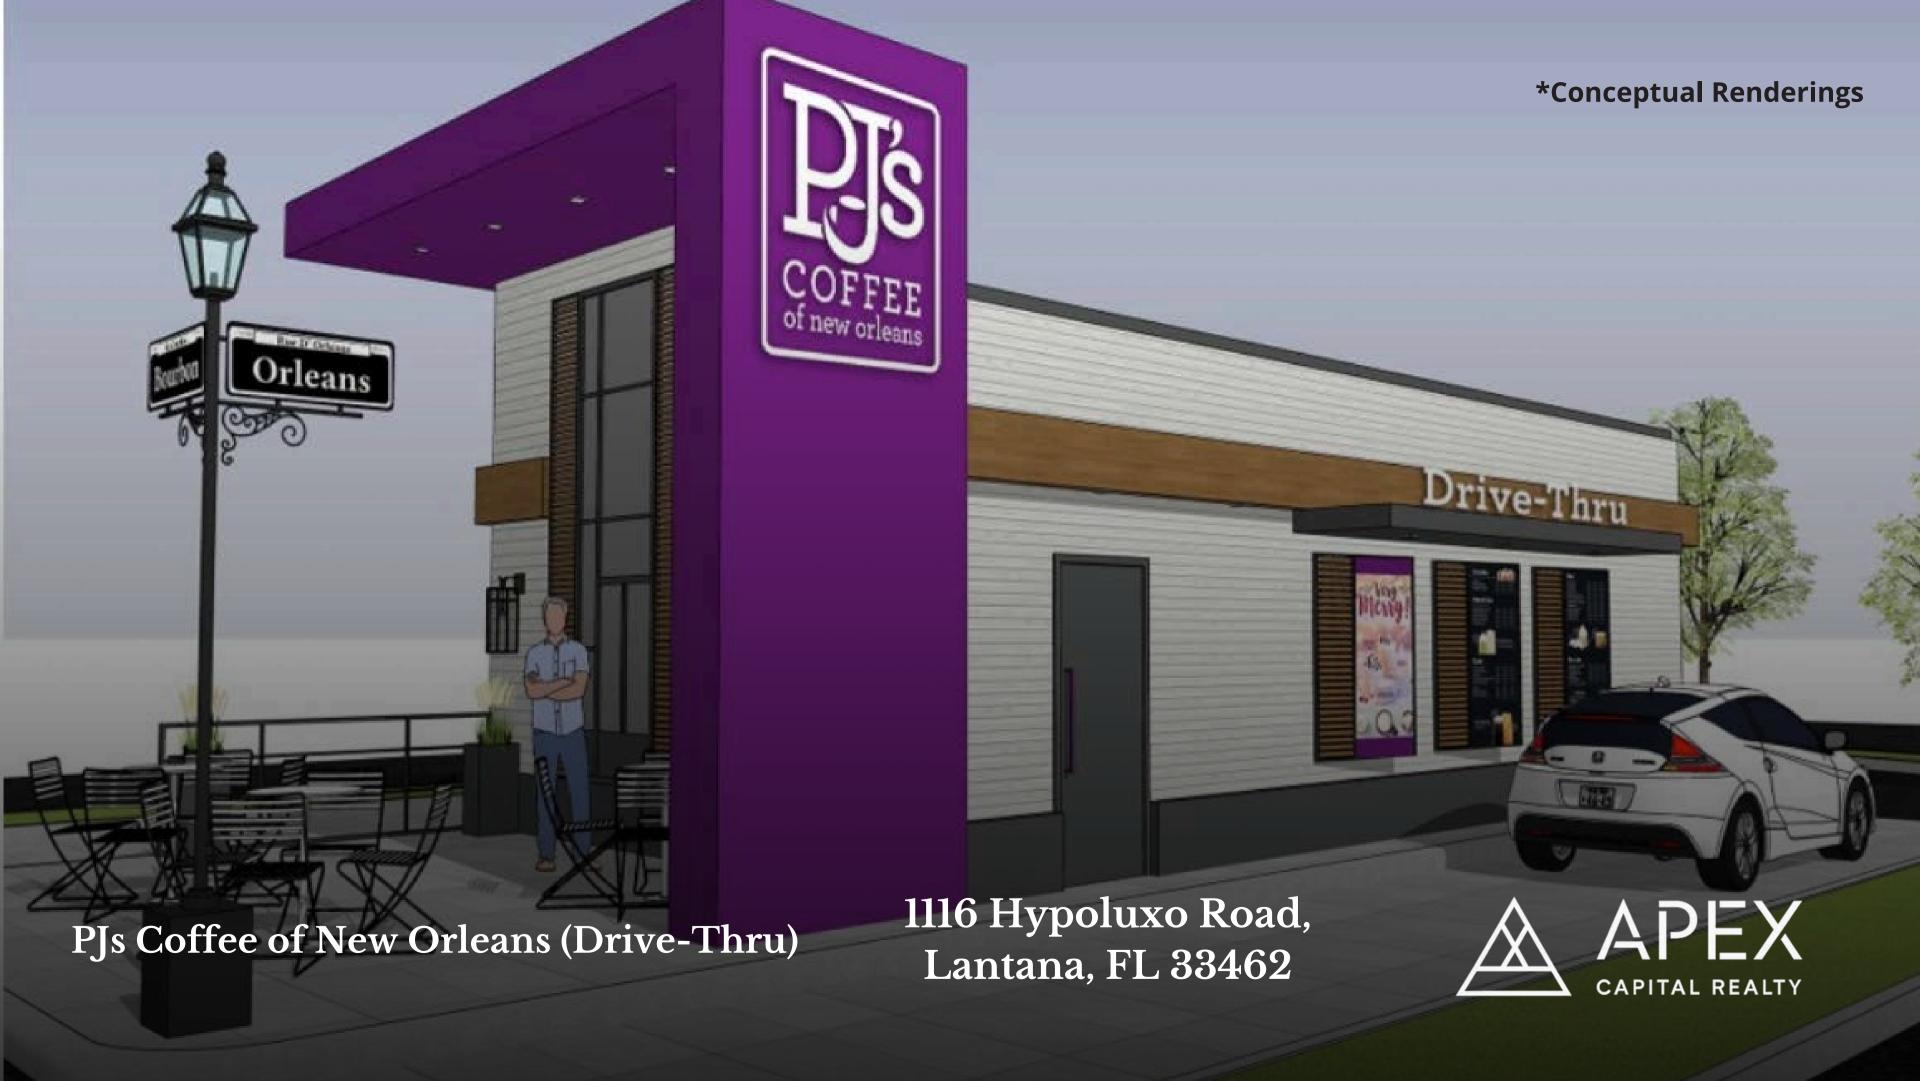

# CONTACT US

- Nicholas Hernandez

  Commercial Advisor
- (786) 952-6459
- Nicholas@apexcapitalrealty.com

- Alexander Reyes

  Commercial Advisor
- (786) 755-1105
- Alexander@apexcapitalrealty.com



### **Executive Summary**

Introducing an outstanding commercial investment opportunity at 1116 Hypoluxo Road, Lantana, FL. Presented by Apex Capital Realty, this property features a drive-thru PJs Coffee of New Orleans, a rapidly growing franchise in the specialty coffee industry.

With a 10-year Triple Net (NNN) lease, this investment offers stable, long-term income backed by a well-known and established tenant. PJs Coffee brings the unique flavors and culture of New Orleans to Lantana, providing a variety of beverages, pastries, and food items to a loyal and growing customer base. Locat