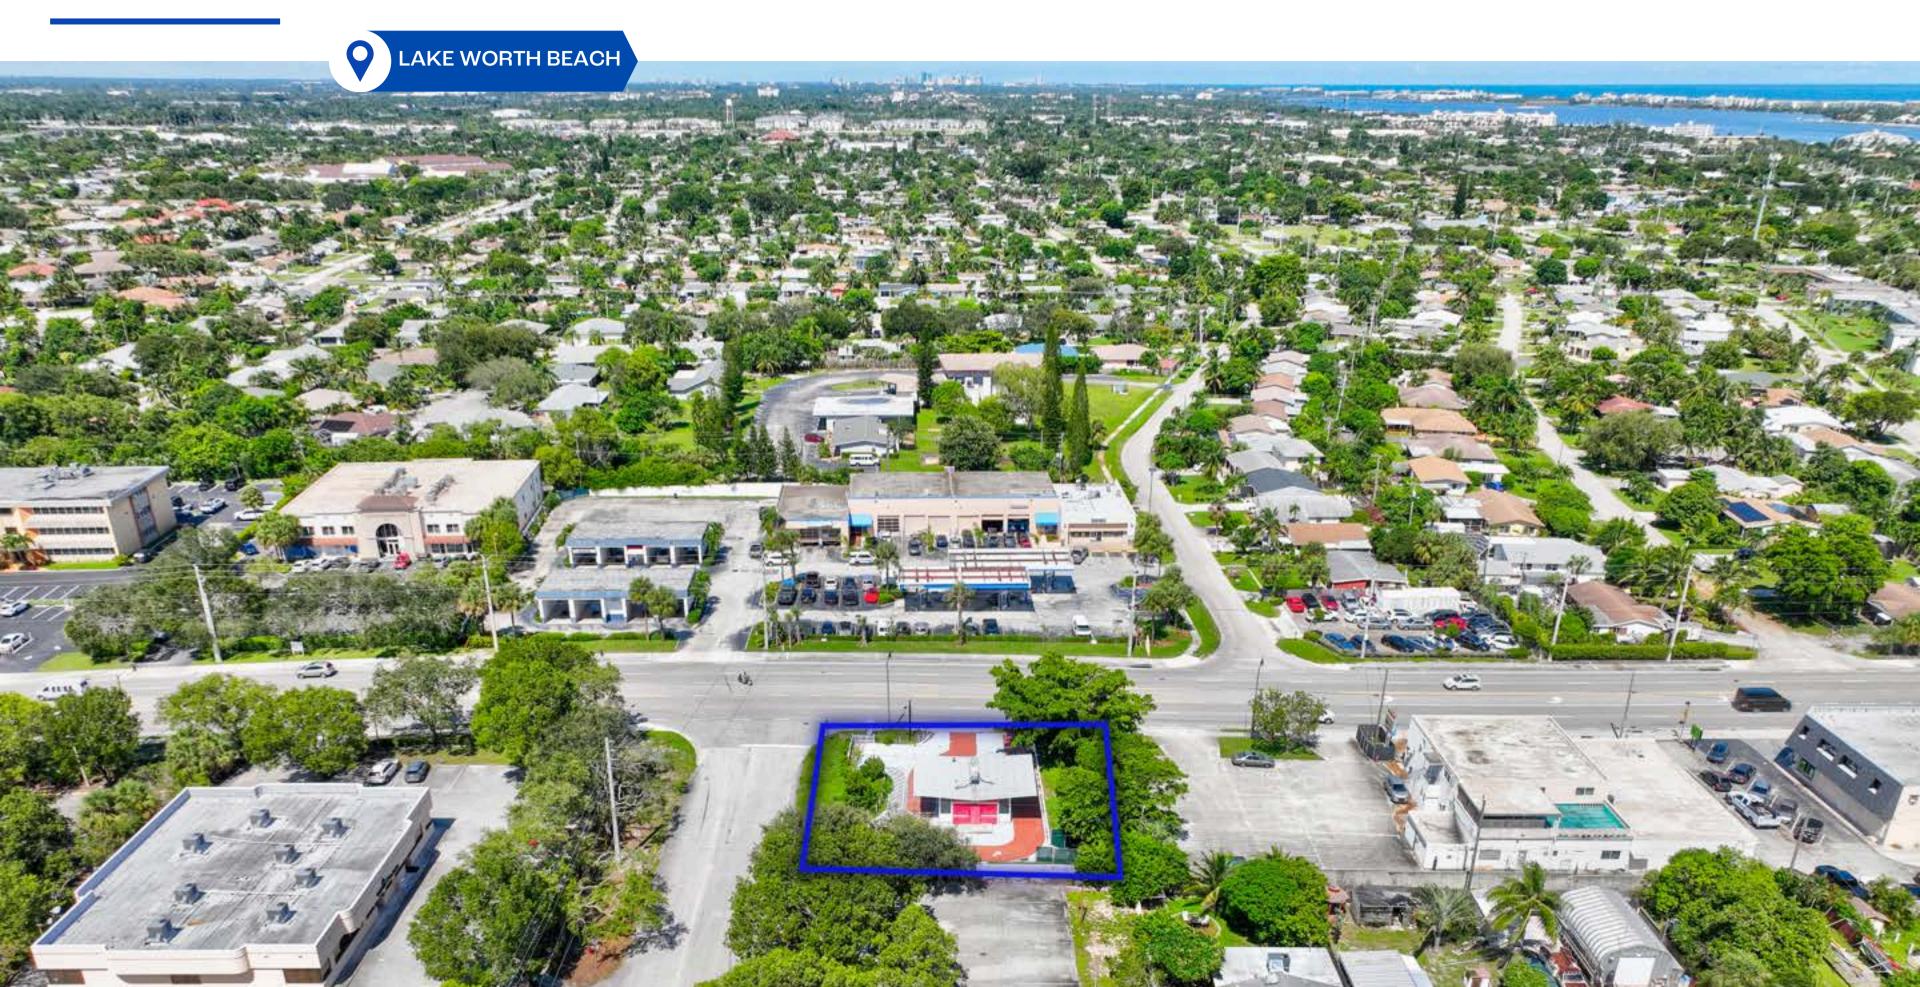

**

**Prime Location:** Located in Lantana, FL, with high visibility. Lantana, Florida, is a small coastal town located in Palm Beach County, known for its relaxed, small-town atmosphere and proximity to the Atlantic Ocean.

It offers easy access to beaches, a charming downtown area with local shops and restaurants, and recreational activities like fishing and boating. Lantana is part of the larger South Florida metropolitan area, making it conveniently located near major cities like West Palm Beach and Boca Raton. It's popular for its mix of residential communities and a growing interest in development due to its waterfront appeal.

**Long-Term Lease:** 10-year triple net lease with PJs Coffee of New Orleans.



## Regional Map





## **East View**



## **South View**



## North View



### **Tenant Profile**

### **PJs Coffee of New Orleans**

**About Tenant:** PJs Coffee of New Orleans is a beloved coffeehouse chain that has been serving up exceptional coffee since 1978. Born in the heart of New Orleans, PJs is known for its unique, rich flavors and Southern hospitality. The company takes pride in using only the finest Arabica beans, roasted in small batches to ensure freshness and quality in every cup.

More than just a coffee shop, PJs offers a cozy, welcoming atmosphere and a diverse menu of coffee, espresso drinks, and New Orleans-inspired specialties, as well as fresh pastries and sandwiches.

With a growing number of locations across the U.S., PJs Coffee has become a favorite destination for coffee lovers looking for an authentic, flavorful experience. For inves