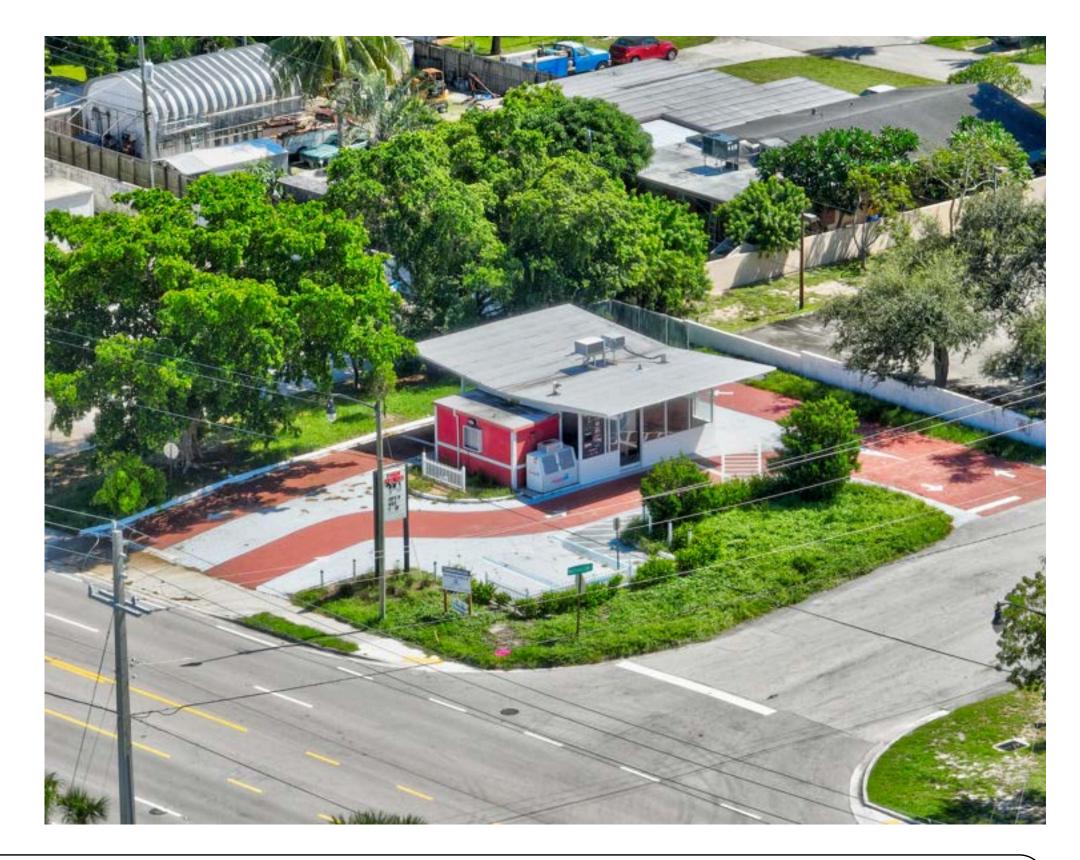

### **Executive Summary**

Introducing an outstanding commercial investment opportunity at 1116 Hypoluxo Road, Lantana, FL. Presented by Apex Capital Realty, this property features a drive-thru PJs Coffee of New Orleans, a rapidly growing franchise in the specialty coffee industry.

## **Investment Highlights**

**Prime Location:** Located in Lantana, FL, with high visibility. Lantana, Florida, is a small coastal town located in Palm Beach County, known for its relaxed, small-town atmosphere and proximity to the Atlantic Ocean.