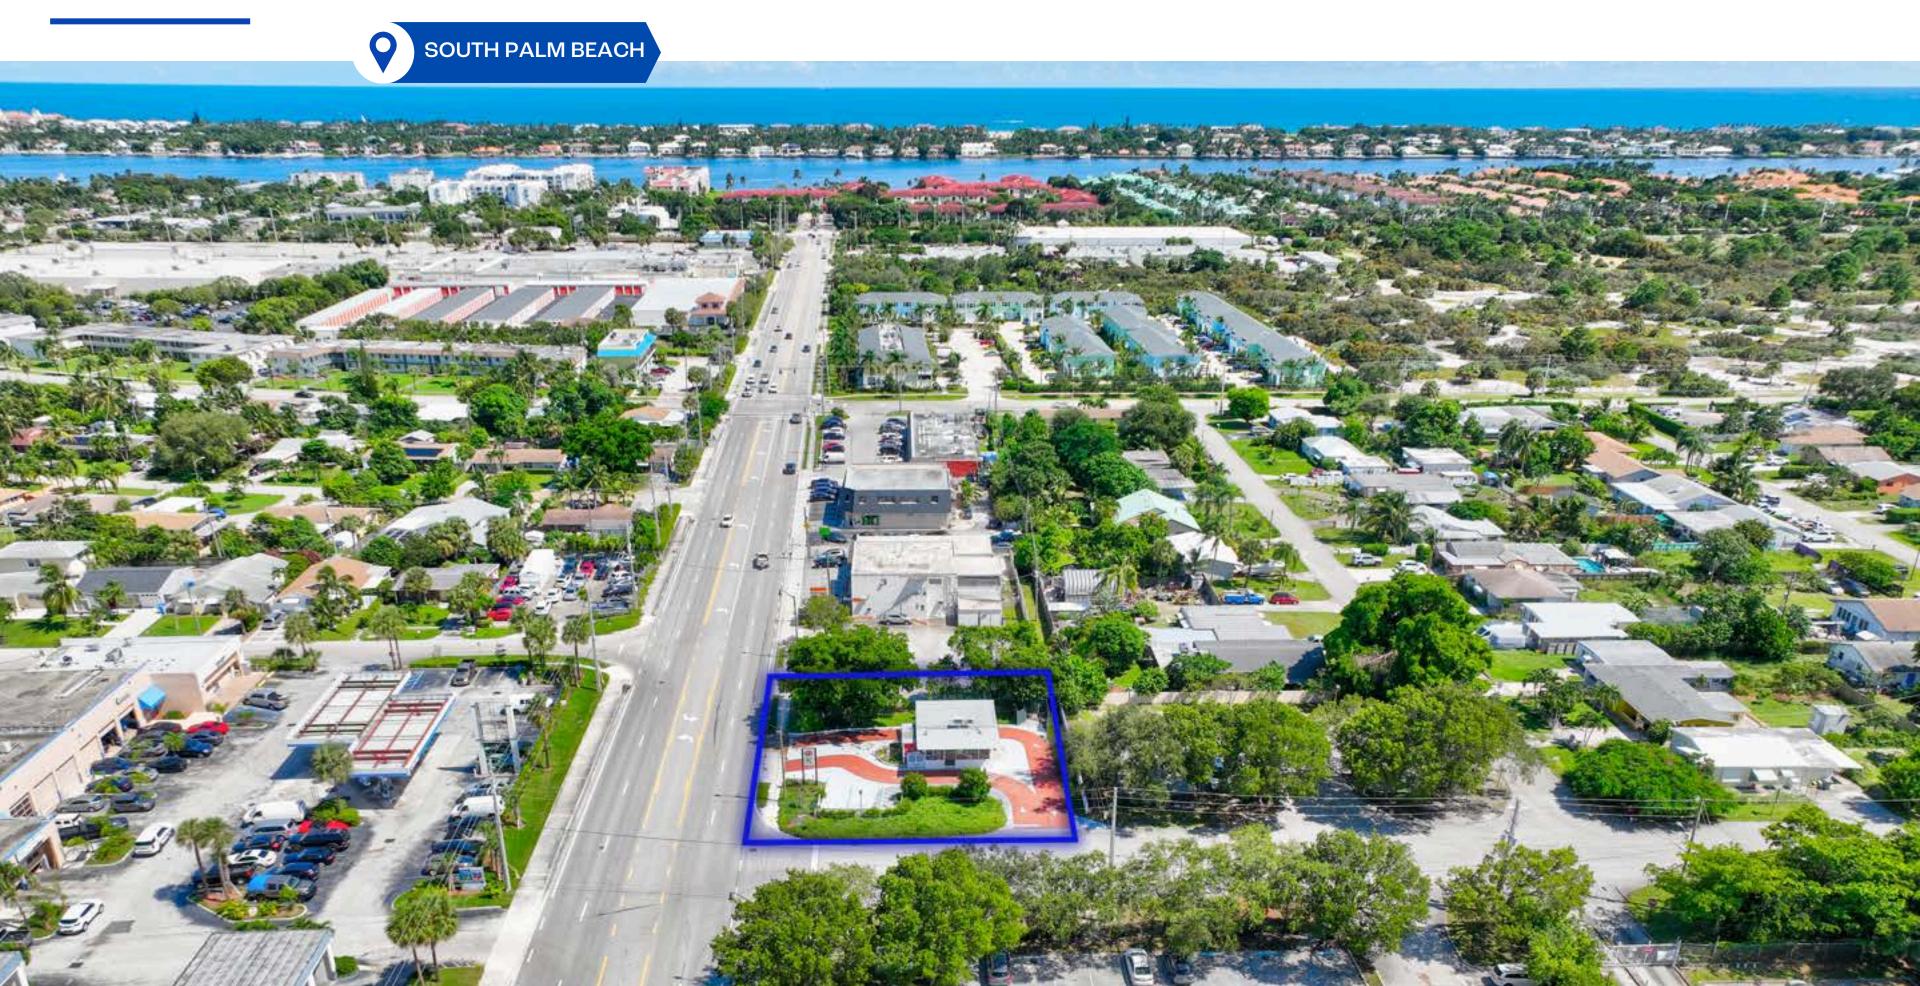

options** 

## **Investment Highlights**

**Prime Location:** Located in Lantana, FL, with high visibility. Lantana, Florida, is a small coastal town located in Palm Beach County, known for its relaxed, small-town atmosphere and proximity to the Atlantic Ocean.

It offers easy access to beaches, a charming downtown area with local shops and restaurants, and recreational activities like fishing and boating. Lantana is part of the larger South Florida metropolitan area, making it conveniently located near major cities like West Palm Beach and Boca Raton. It's popular for its mix of residential communities and a growing interest in development due to its waterfront appeal.

**Long-Term Lease:** 10-year triple net lease with PJs Coffee of New Orleans.



## Regional Map





## **East View**



## **South View**



## North View



### **Tenant Profile**

### **PJs Coffee of New Orleans**

**About Tenant:** PJs Coffee of New Orleans is a beloved coffeehouse chain that has been serving up exceptional coffee since 1978. Born in the heart of New Orleans, PJs is known for its unique, rich flavors and Southern hospitality. The company takes pride in using only the finest Arabica beans, roasted in small batches to ensure freshness and quality in every cup.

More than just a coffee shop, PJs offers a cozy, welcoming atmosphere and a diverse menu of coffee, espresso drinks, and New Orleans-inspired specialties, as well as fresh pastries and sandwiches.

With a growing number of locations across the U.S., PJs Coffee has become a favorite destination for coffee lovers looking for an auth