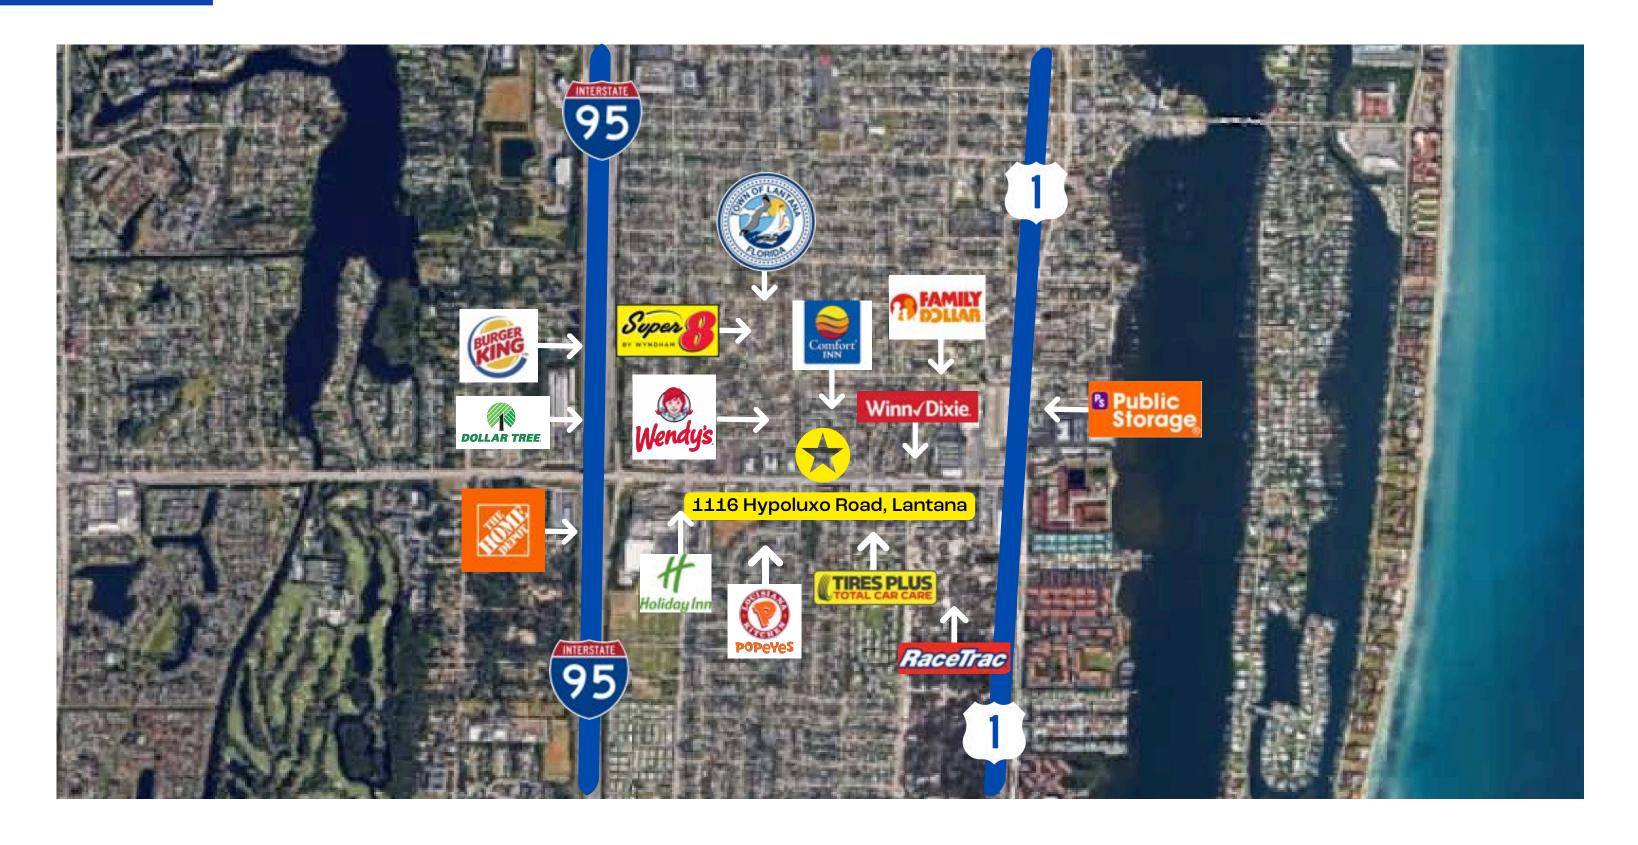

## Regional Map

## **Investment Highlights**

**Prime Location:** Located in Lantana, FL, with high visibility. Lantana, Florida, is a small coastal town located in Palm Beach County, known for its relaxed, small-town atmosphere and proximity to the Atlantic Ocean.