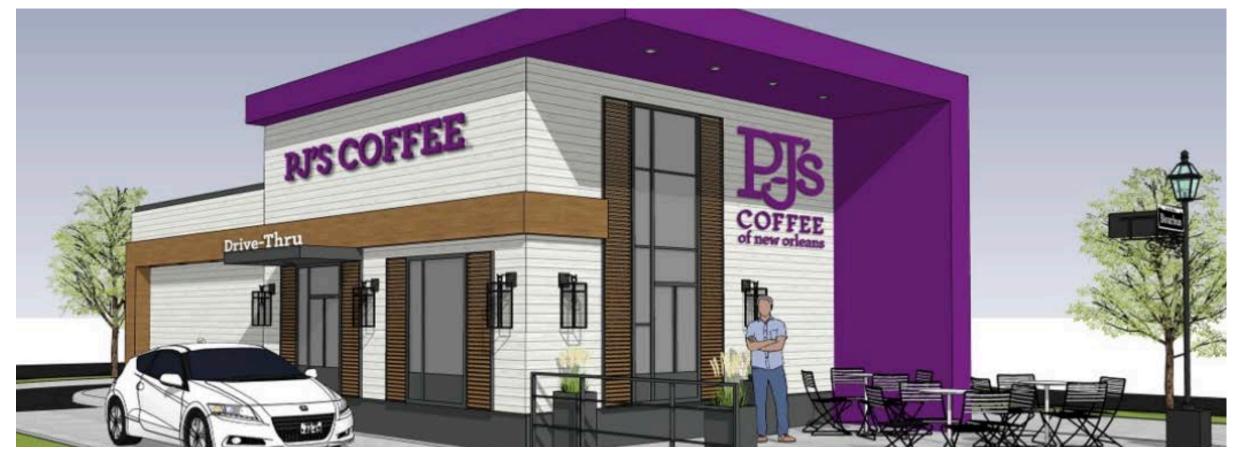

116 Hypoluxo Road, Lantana, FL. Presented by Apex Capital Realty, this property features a drive-thru PJs Coffee of New Orleans, a rapidly growing franchise in the specialty coffee industry.

With a 10-year Triple Net (NNN) lease, this investment offers stable, long-term income backed by a well-known and established tenant. PJs Coffee brings the unique flavors and culture of New Orleans to Lantana, providing a variety of beverages, pastries, and food items to a loyal and growing customer base. Located in a developing area of Lantana, the property offers convenience and accessibility, surrounded by a blend of residential and commercial developments. The property is an ideal opportunity for investors seeking a reliable incomegenerating asset in a stable market with future growth potential.



### \*Conceptual Renderings

### **OFFERING SUMMARY**

PRICE: \$1,150,000.00

| Address    | 1116 Hypoluxo Road,<br>Lantana, FL 33462 |
|------------|------------------------------------------|
| Cap Rate   | 6.00%                                    |
| Lease Type | Triple Net (NNN)                         |

#### **Annual Net Operating Income**

\$69,000.00 (First 5 years of base lease) (15% increase) \$79,350.00(Second 5 years of base lease)

## (15% increase) Monthly Rent

\$5,750 (First 5 years of base lease), \$6,612.50 (Second 5 years of base lease)

#### **Renewal Options**

**Three 5-year options** 

## **Investment Highlights**

**Prime Location:** Located in Lantana, FL, with high visibility. Lantana, Florida, is a small coastal town located in Palm Beach County, known for its