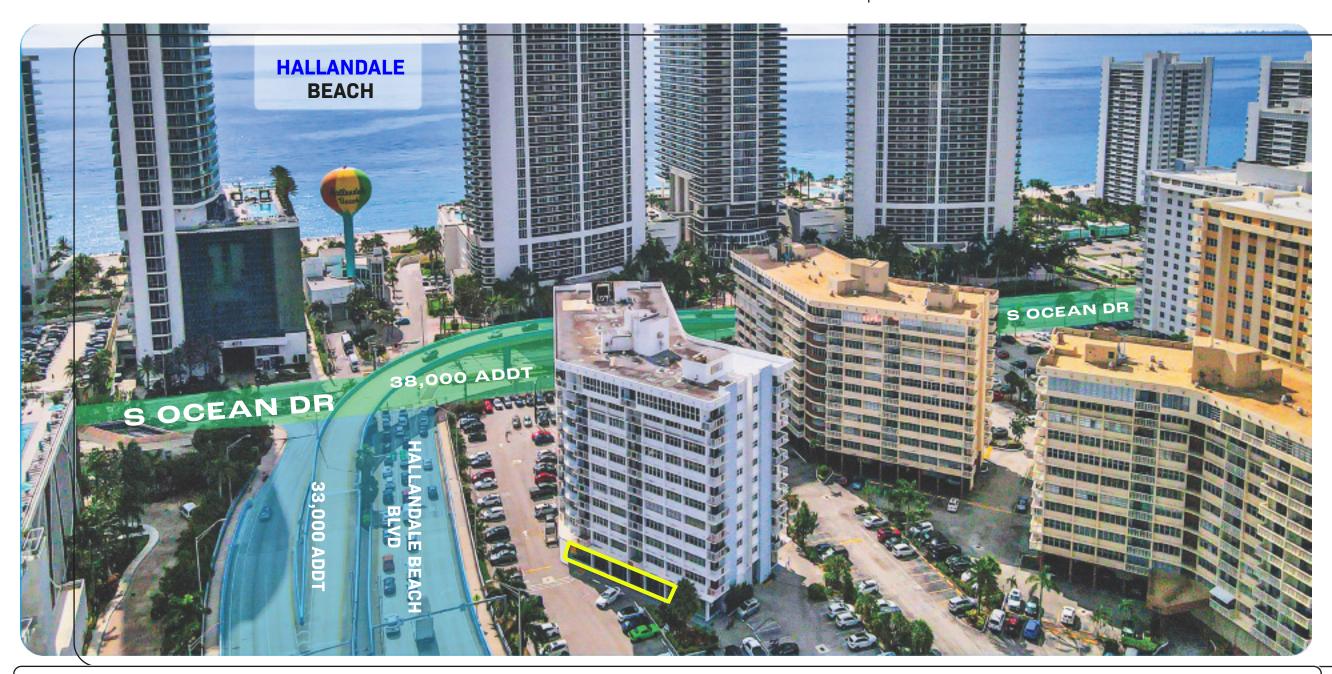

|
| GLA Available      | 3,192 SF                                                                                                                                                               |
| Allowable<br>Uses  | House of worship, public/<br>private schools, public<br>facilities/utilities, food store,<br>beauty shop, restaurant,<br>lounges, medical and<br>professional offices. |
| Asking Rent        | \$35 Modified Gross                                                                                                                                                    |



### **EXTERIOR PHOTOS**







### **FLOOR PLAN**





# **INTERIOR PHOTOS**









## **INTERIOR PHOTOS**









### **EAST VIEW OCEAN DR**







# **CONTACT US**

#### **YONI SUNSHINE**

COMERCIAL ADVISOR
(216) 973-9534
YONI@APEXCAPITALREALTY.COM

#### **JASON ABITBOL**

COMERCIAL ADVISOR
(561) 542-3704

JASON@APEXCAPITALREALTY.COM

APEXCAPITALREALTY.COM