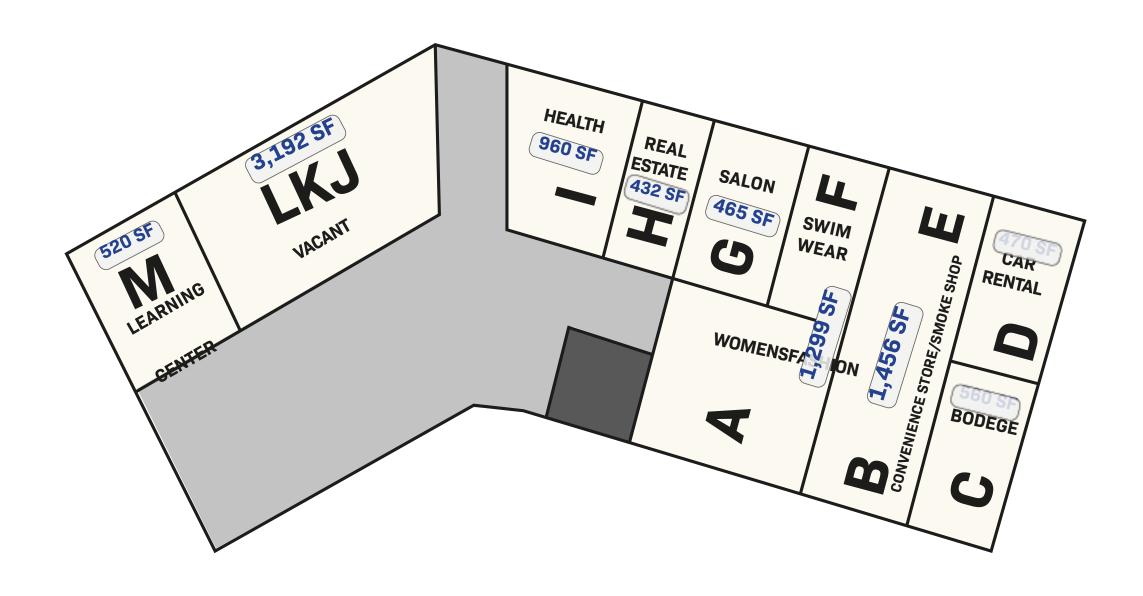

### 1801 S OCEAN DR - UNIT LKJ, HALLANDALE BEACH, FL 33009

| Building SF        | 9,354 SF                                                                                                                                                               |
|--------------------|------------------------------------------------------------------------------------------------------------------------------------------------------------------------|
| Units              | 7                                                                                                                                                                      |
| Units<br>Available | 1                                                                                                                                                                      |
| GLA Available      | 3,192 SF                                                                                                                                                               |
| Allowable<br>Uses  | House of worship, public/<br>private schools, public<br>facilities/utilities, food store,<br>beauty shop, restaurant,<br>lounges, medical and<br>professional offices. |
| Asking Rent        | \$35 Modified Gross                                                                                                                                                    |

### **FLOOR PLAN**