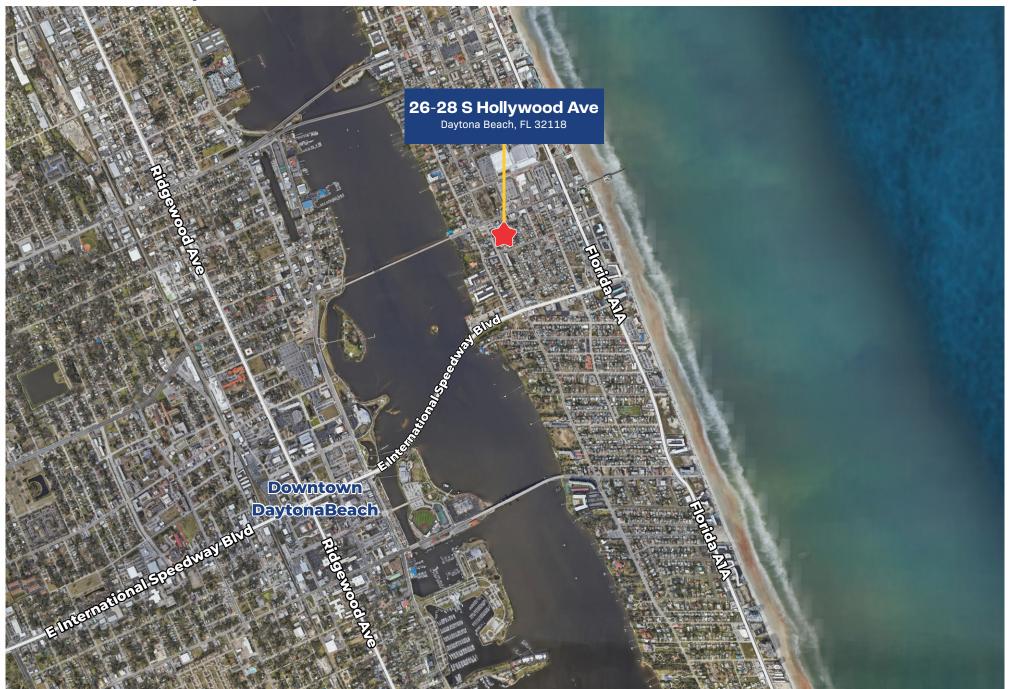

|----------------------|--------------|
| Net Operating Income | \$63,806.45  |
| Asking Price         | \$695,000.00 |
| Asking Cap           | 9.18%        |
| Units                | 5            |
| Price Per Door       | \$139,000.00 |

#### Based on Current RR

| Cleaning and Maintenance | <b>\$1,965.00</b> |
|--------------------------|-------------------|
| Management Fee           | \$4,310.80        |
| Repairs                  | \$500.00          |
| Utilities                | \$6,488.84        |
| Contract Services        | \$240.47          |
| Real Estate Taxes        | \$5,181.29        |
| Insurance                | \$2,107.15        |
| Total Operating Expenses | \$20,793.55       |

# **PROPERTY PHOTOS**









# **PROPERTY PHOTOS**









# **RETAILER/LOCATION MAP**





# **APEX CAPITAL REALTY**

561 NE 79 Street Suite 420 Miami, FL 33138 (305) 570-2600 APEXCAPITALREALTY.COM

#### **YONI SUNSHINE**

Commercial Advisor (216) 973-9534 Yoni@ApexCapitalRealty.com

### **JASON ABITBOL**

Senior Commercial Advisor (561) 542-3704 Jason@ApexcapitalRealty.com