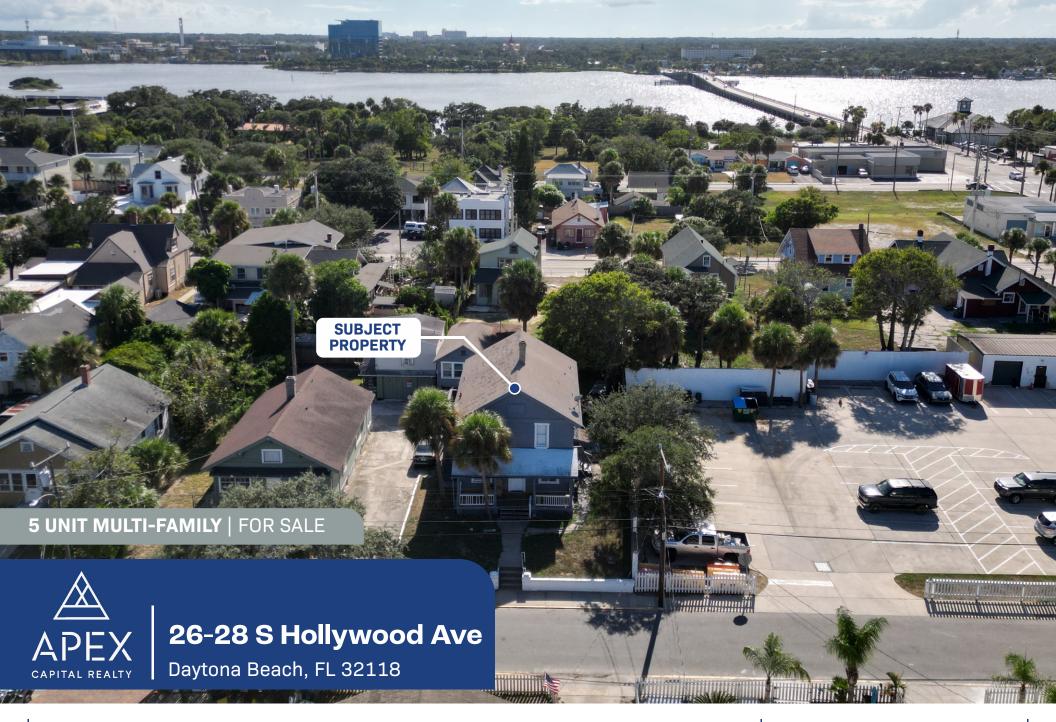

# **EXECUTIVE SUMMARY**

Apex Capital Realty is proud to present exclusively present 26-28 S Hollywood Avenue for sale. This 5 - unit Boutique multifamily is made up of 2 structures and is located in one of the best areas of Daytona Beach with the water being just a two-minute walk away.

This moderately updated property is now being offered at \$695,000. The property consists of five one-bedroom, one-bathroom units with upgraded bathrooms electric systems and water heaters. All units are rented providing a steady cash flow with gross rental income of **\$84,000** a year.