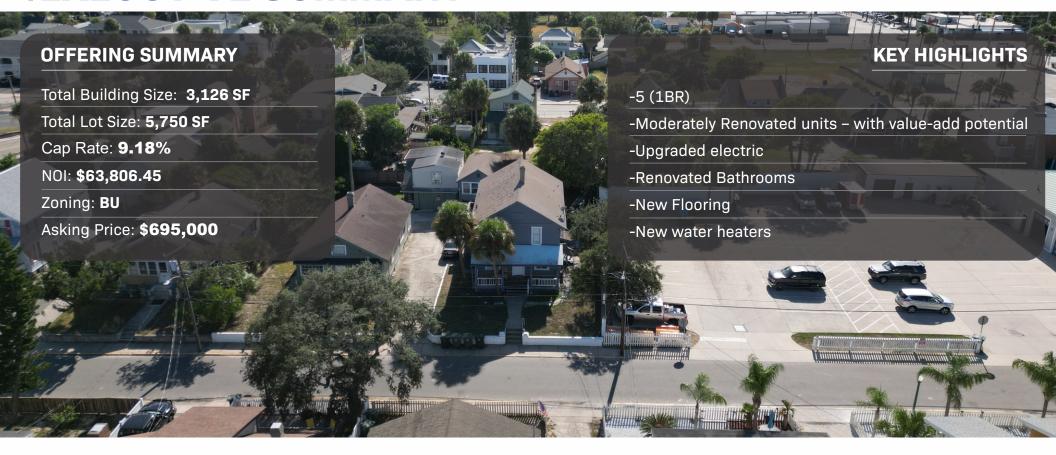

This moderately updated property is now being offered at \$695,000. The property consists of five one-bedroom, one-bathroom units with upgraded bathrooms electric systems and water heaters. All units are rented providing a steady cash flow with gross rental income of **\$84,000** a year.

### **OPERATIONS**

| Based on Current R | (K |  |
|--------------------|----|--|
|--------------------|----|--|

| Gross Income         | \$84,600.00  |
|----------------------|--------------|
| Net Operating Income | \$63,806.45  |
| Asking Price         | \$695,000.00 |
| Asking Cap           | 9.18%        |
| Units                | 5            |
| Price Per Door       | \$139,000.00 |

#### Based on Current RR

| Cleaning and Maintenance | <b>\$1,965.00</b> |
|--------------------------|-------------------|
| Management Fee           | \$4,310.80        |
| Repairs                  | \$500.00          |
| Utilities                | \$6,488.84        |
| Contract Services        | \$240.47          |
| Real Estate Taxes        | \$5,181.29        |
| Insurance                | \$2,107.15        |
| Total Operating Expenses | \$20,793.55       |