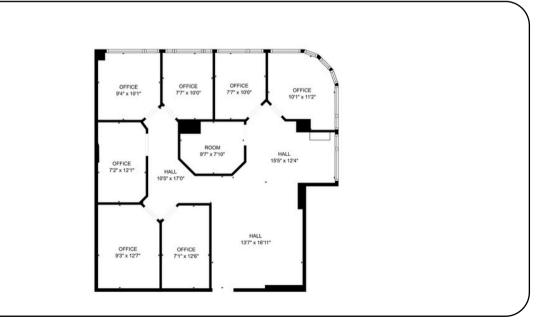

| UNIT 6245 - 201 |          |  |
|-----------------|----------|--|
| Leasable SF:    | 1,448 SF |  |

## 6245 - UNIT 201