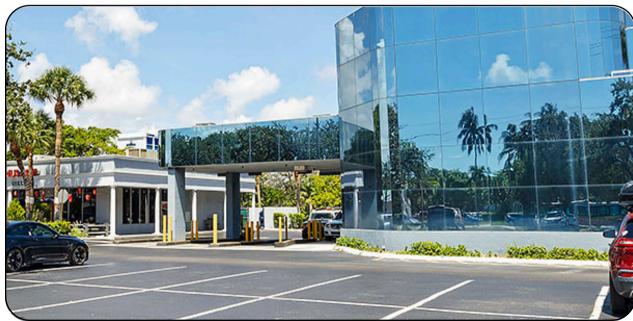

# UNIT 6245 - GROUND FLOOR RETAIL

Leasable SF: 6,034 SF

Zoning: B1

Property Type: Office & Retail

Asking Rent: \$23 NNN

- Women and men's Restrooms on 1st floor
- Excellent location fronting N Federal Hwy
- Abundance of Parking
- Competitive lease rates
- Drive Through Canopy Available

# 6245 - GROUND FLOOR UNIT