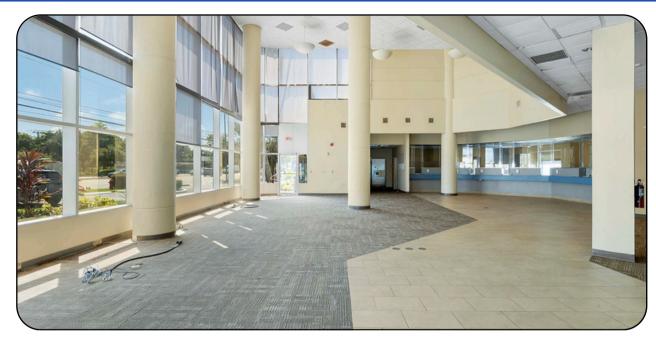

# UNIT 6245 - GROUND FLOOR RETAIL

Leasable SF: 6,034 SF

Zoning: B1

Property Type: Office & Retail

Asking Rent: \$23 NNN

- Women and men's Restrooms on 1st floor
- Excellent location fronting N Federal Hwy
- Abundance of Parking
- Competitive lease rates
- Drive Through Canopy Available

# 6245 - GROUND FLOOR UNIT