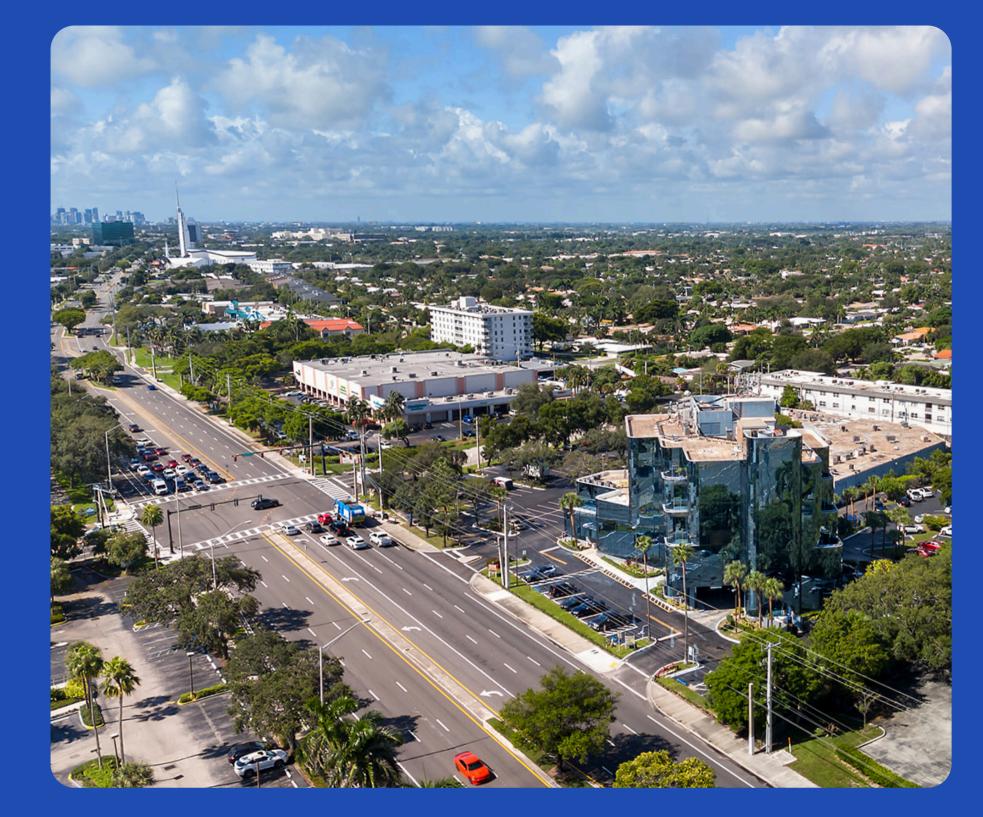

|  |

| UNIT 6245 - 201 |          |  |
|-----------------|----------|--|
| Leasable SF:    | 1,448 SF |  |





# UNIT 6245 - GROUND FLOOR RETAIL

Leasable SF: 6,034 SF

Zoning: B1

Property Type: Office & Retail

Asking Rent: \$23 NNN

- Women and men's Restrooms on 1st floor
- Excellent location fronting N Federal Hwy
- Abundance of Parking
- Competitive lease rates
- Drive Through Canopy Available









# 6245 - GROUND FLOOR UNIT













## 6245 - UNIT 201













### **BIRD'S EYE VIEW**







## **RETAIL MAP**









### YONI SUNSHINE

Commercial Advisor 216 973 9534 Yoni@apexcapitalrealty.com

### **JASON ABITBOL**

Commercial Advisor 561 542 3704 Jason@apexcapitalrealty.com

> 561 NE 79 ST, Suite 420 Miami Fl 33138 305 570 2600 www.apexcapitalrealty.com