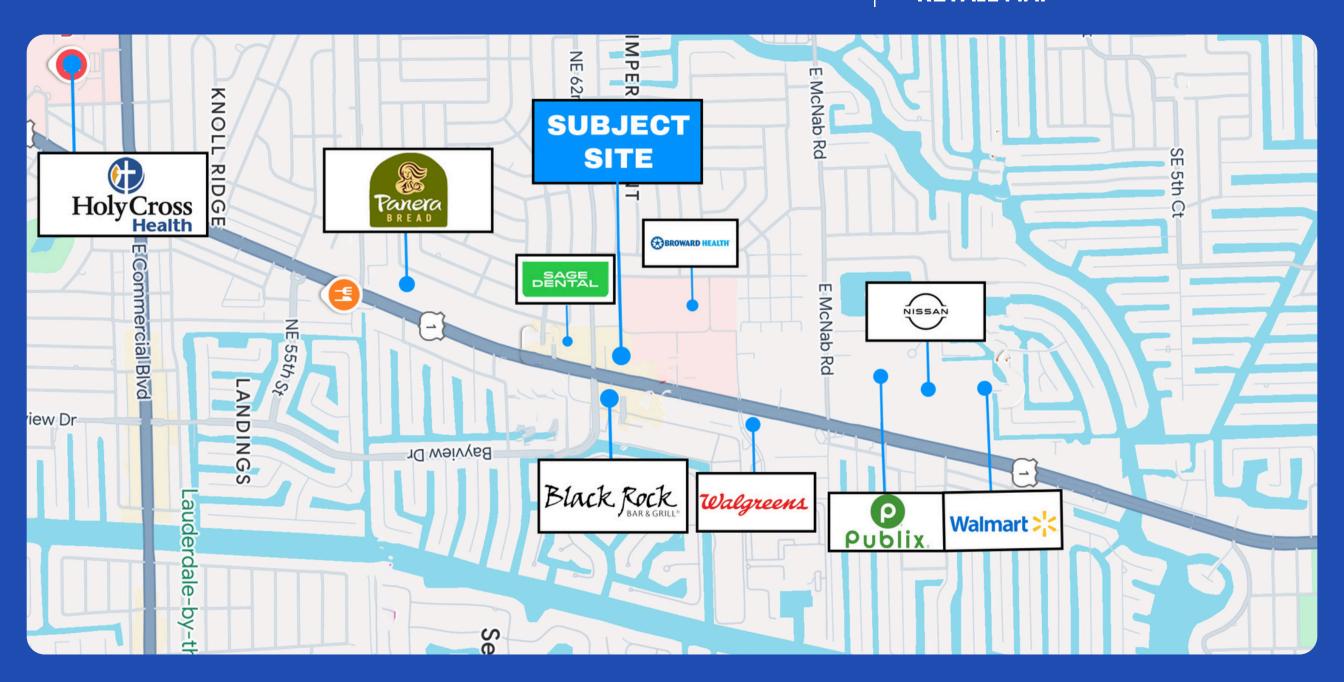

$23 NNN           |

| <br>UNIT 6245 - GROU | UNIT 6245 - GROUND FLOOR RETAIL |  |
|----------------------|---------------------------------|--|
| Leasable SF:         | 6,034 SF                        |  |
|                      |                                 |  |

| UNIT 6245 - 201 |          |  |
|-----------------|----------|--|
| Leasable SF:    | 1,448 SF |  |





# UNIT 6245 - GROUND FLOOR RETAIL

Leasable SF: 6,034 SF

Zoning: B1

Property Type: Office & Retail

Asking Rent: \$23 NNN

- Women and men's Restrooms on 1st floor
- Excellent location fronting N Federal Hwy
- Abundance of Parking
- Competitive lease rates
- Drive Through Canopy Available









# 6245 - GROUND FLOOR UNIT













## 6245 - UNIT 201













### **BIRD'S EYE VIEW**







## **RETAIL MAP**









### YONI SUNSHINE

Commercial Advisor 216 973 9534 Yoni@apexcapitalrealty.com

### **JASON ABITBOL**

Commercial Advisor 561 542 3704 Jason@apexcapitalrealty.com

> 561 NE 79 ST, Suite 420 Miami Fl 33138 305 570 2600 www.apexcapitalrealty.com