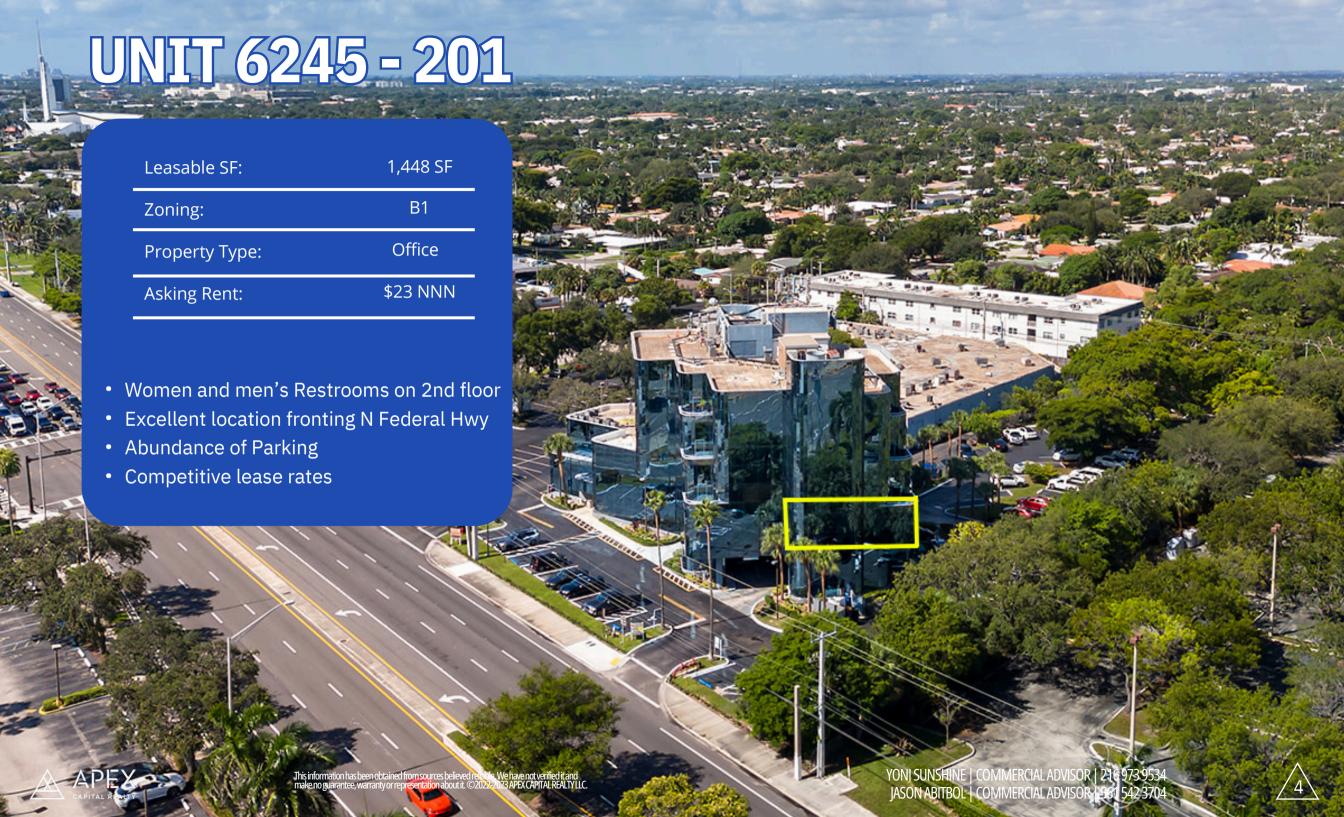

| UNIT 6245 - 201 |          |  |
|-----------------|----------|--|
| Leasable SF:    | 1,448 SF |  |