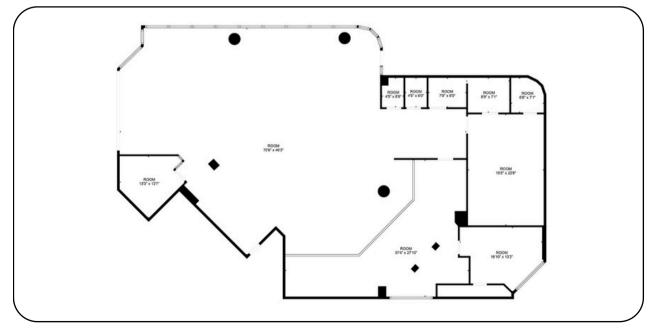

| UNIT 6245 - 201 |          |  |
|-----------------|----------|--|
| Leasable SF:    | 1,448 SF |  |

## 6245 - UNIT 201