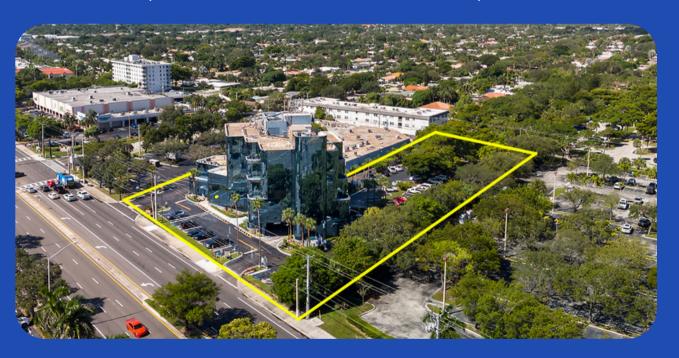

# 6245 N FEDERAL HWY FORT LAUDERDALE, FL, 33308

| Building SF:     | 44,127 SF          |
|------------------|--------------------|
| Lot SF:          | 67,205 SF          |
| Zoning :         | B1 - BLVD BUSINESS |
| Available Units: | TWO (2) Units      |
| Allowable Uses:  | RETAIL & OFFICE    |
| Asking Rent:     | \$23 NNN           |

## **RETAIL MAP**