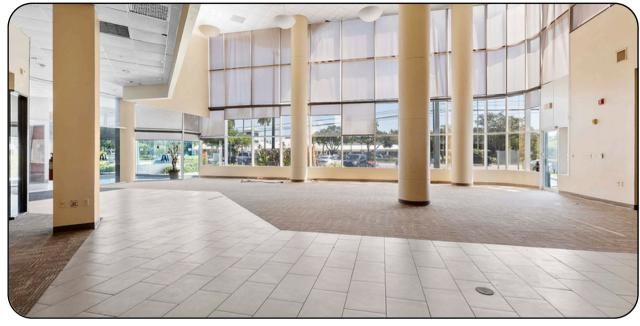

# UNIT 6245 - GROUND FLOOR RETAIL

Leasable SF: 6,034 SF

Zoning: B1

Property Type: Office & Retail

Asking Rent: \$23 NNN

- Women and men's Restrooms on 1st floor
- Excellent location fronting N Federal Hwy
- Abundance of Parking
- Competitive lease rates
- Drive Through Canopy Available

## 6245 - UNIT 201