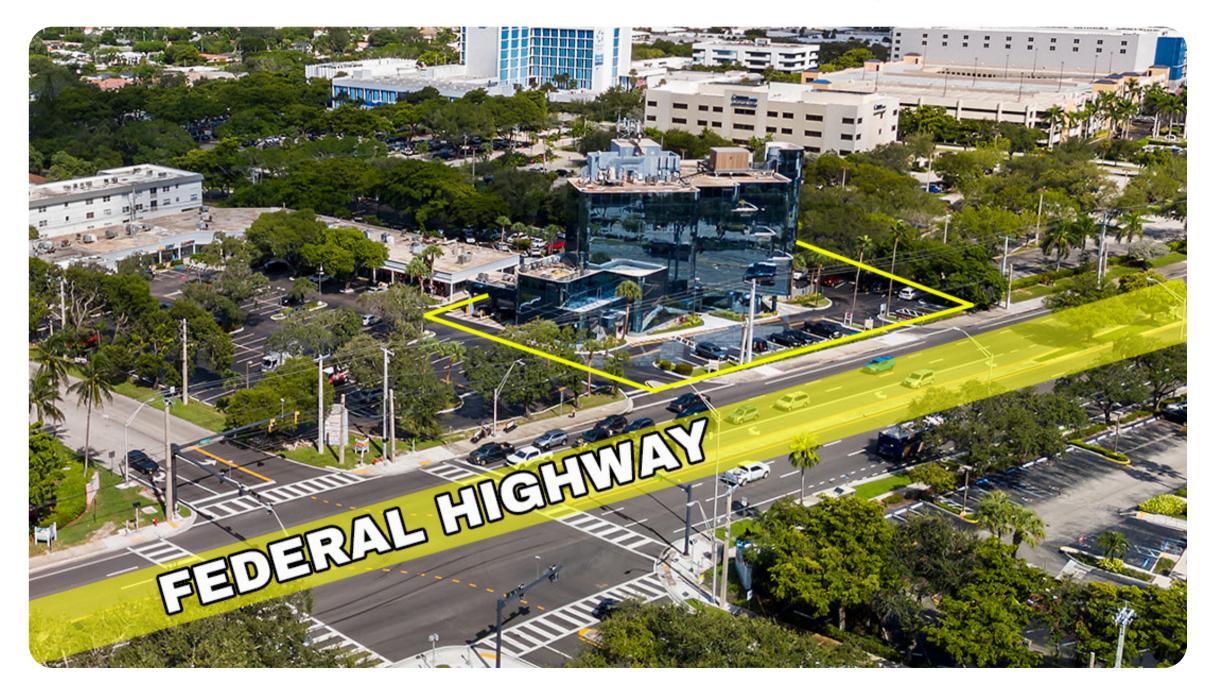

# **FOR LEASE**

Apex Capital Realty is proud to present an exceptional opportunity to lease a spacious ground floor retail store with a drive through as well as a stunning office space all inside this beautiful building on the busy N Federal Highway in Fort-Lauderdale, which is conveniently located in the heart of Fort-Lauderdale with quick access to I 95 and A1A.

The B1 - Boulevard Business Zoning of the Building allows for a mix of Banking, retail, office and professional services to be offered to the public

# 6245 - GROUND FLOOR UNIT