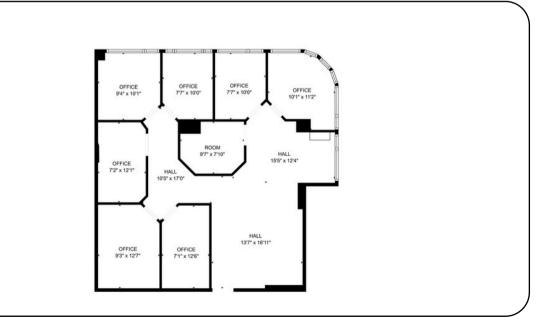

# 6245 - UNIT 201

| UNIT 6245 - 201 |          |        |
|-----------------|----------|--------|
| Leasable SF:    | 1,448 SF | $\int$ |