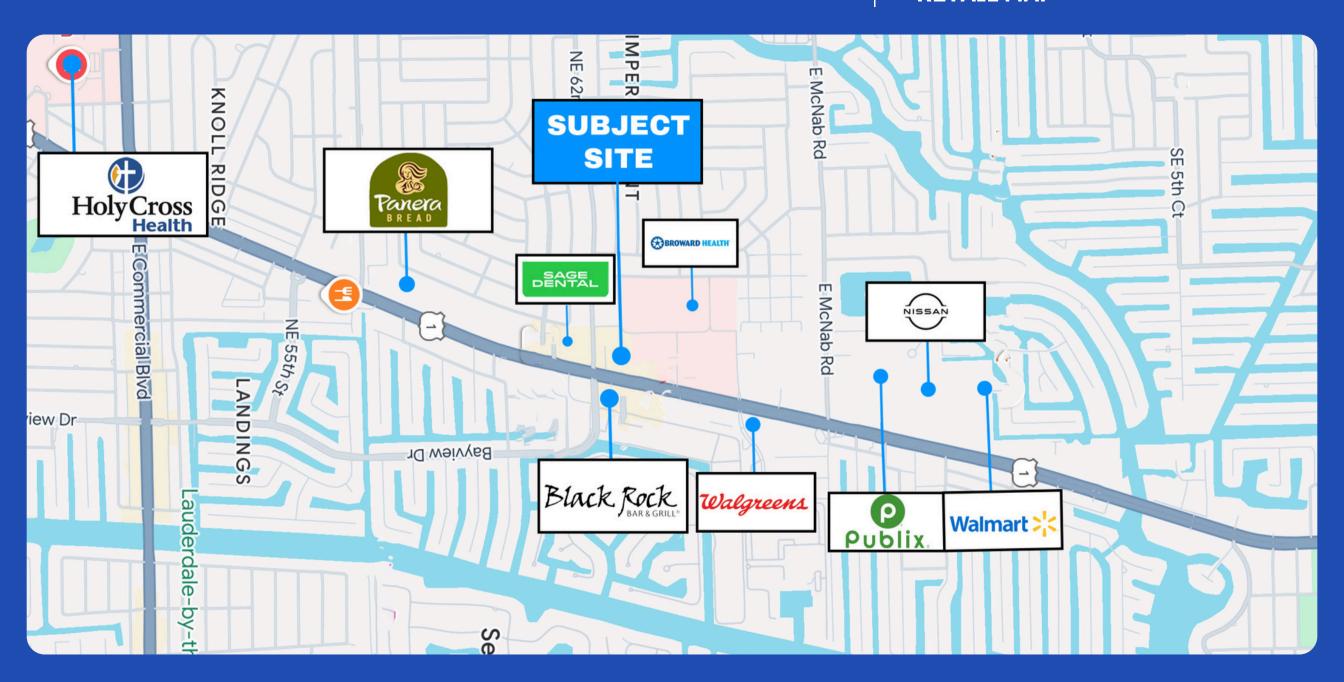

NIT 6245 - GROUND FLOOR RETAIL |              |          |  |
|---------------------------------|--------------|----------|--|
|                                 | Leasable SF: | 6,034 SF |  |
|                                 |              | 1        |  |

| UNIT 6245 - 201 |          |        |
|-----------------|----------|--------|
| Leasable SF:    | 1,448 SF | $\int$ |





# UNIT 6245 - GROUND FLOOR RETAIL

Leasable SF: 6,034 SF

Zoning: B1

Property Type: Office & Retail

Asking Rent: \$22 NNN

- Women and men's Restrooms on 1st floor
- Excellent location fronting N Federal Hwy
- Abundance of Parking
- Competitive lease rates
- Drive Through Canopy Available





# 6245 - GROUND FLOOR UNIT













# 6245 - UNIT 201













### **BIRD'S EYE VIEW**







# **RETAIL MAP**









### YONI SUNSHINE

Commercial Advisor 216 973 9534 Yoni@apexcapitalrealty.com

### **JASON ABITBOL**

Commercial Advisor 561 542 3704 Jason@apexcapitalrealty.com

> 561 NE 79 ST, Suite 420 Miami Fl 33138 305 570 2600 www.apexcapitalrealty.com