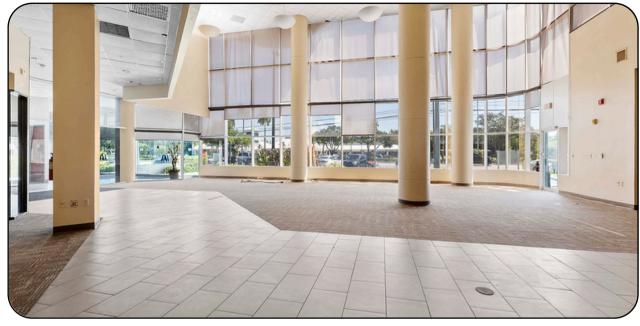

# UNIT 6245 - GROUND FLOOR RETAIL

Leasable SF: 6,034 SF

Zoning: B1

Property Type: Office & Retail

Asking Rent: \$22 NNN

- Women and men's Restrooms on 1st floor
- Excellent location fronting N Federal Hwy
- Abundance of Parking
- Competitive lease rates
- Drive Through Canopy Available

# 6245 - GROUND FLOOR UNIT