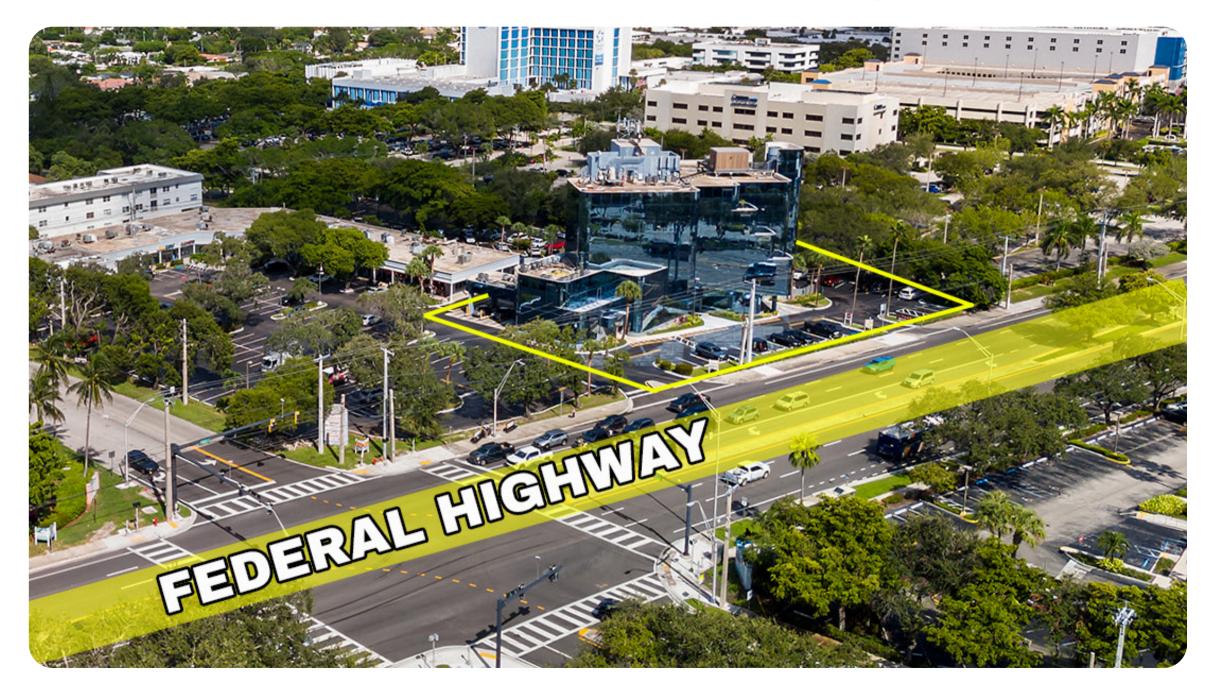

$22 NNN           |

| UNIT 6245 - GROUND FLOOR RETAIL |              |          |  |
|---------------------------------|--------------|----------|--|
|                                 | Leasable SF: | 6,034 SF |  |
|                                 |              | 1        |  |

| UNIT 6245 - 201 |          |        |
|-----------------|----------|--------|
| Leasable SF:    | 1,448 SF | $\int$ |





# UNIT 6245 - GROUND FLOOR RETAIL

Leasable SF: 6,034 SF

Zoning: B1

Property Type: Office & Retail

Asking Rent: \$22 NNN

- Women and men's Restrooms on 1st floor
- Excellent location fronting N Federal Hwy
- Abundance of Parking
- Competitive lease rates
- Drive Through Canopy Available





# 6245 - GROUND FLOOR UNIT













# 6245 - UNIT 201













### **BIRD'S EYE VIEW**







# **RETAIL MAP**









### YONI SUNSHINE

Commercial Advisor 216 973 9534 Yoni@apexcapitalrealty.com

### **JASON ABITBOL**

Commercial Advisor 561 542 3704 Jason@apexcapitalrealty.com

> 561 NE 79 ST, Suite 420 Miami Fl 33138 305 570 2600 www.apexcapitalrealty.com