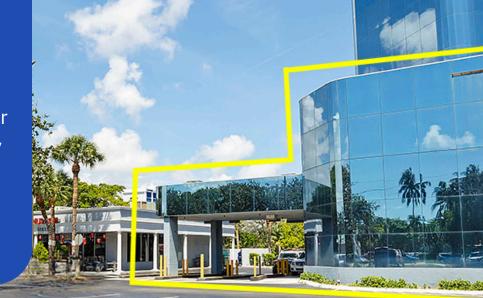

# UNIT 6245 - GROUND FLOOR RETAIL

Leasable SF: 6,034 SF

Zoning: B1

Property Type: Office & Retail

Asking Rent: \$22 NNN

- Women and men's Restrooms on 1st floor
- Excellent location fronting N Federal Hwy
- Abundance of Parking
- Competitive lease rates
- Drive Through Canopy Available

# 6245 - GROUND FLOOR UNIT