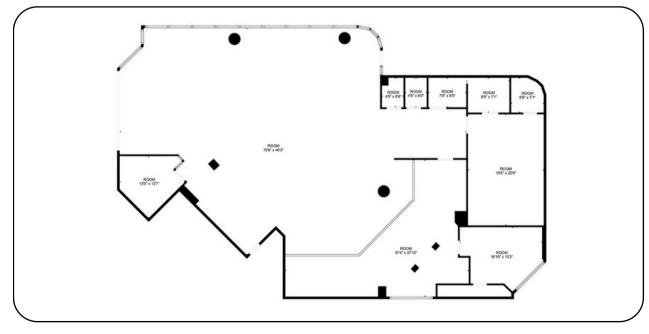

| UNIT 6245 - GROUND FLOOR RETAIL |              |          |  |
|---------------------------------|--------------|----------|--|
|                                 | Leasable SF: | 6,034 SF |  |
|                                 |              | 1        |  |

| UNIT 6245 - 201 |          |        |
|-----------------|----------|--------|
| Leasable SF:    | 1,448 SF | $\int$ |

# UNIT 6245 - GROUND FLOOR RETAIL

Leasable SF: 6,034 SF

Zoning: B1

Property Type: Office & Retail

Asking Rent: \$22 NNN

- Women and men's Restrooms on 1st floor
- Excellent location fronting N Federal Hwy
- Abundance of Parking
- Competitive lease rates
- Drive Through Canopy Available