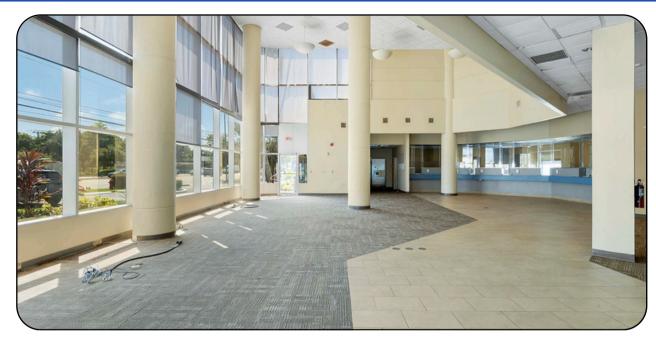

# UNIT 6245 - GROUND FLOOR RETAIL

Leasable SF: 6,034 SF

Zoning: B1

Property Type: Office & Retail

Asking Rent: \$22 NNN

- Women and men's Restrooms on 1st floor
- Excellent location fronting N Federal Hwy
- Abundance of Parking
- Competitive lease rates
- Drive Through Canopy Available

# 6245 - GROUND FLOOR UNIT