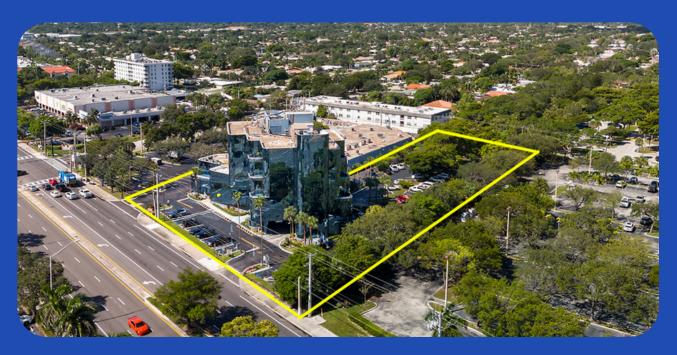

# 6245 N FEDERAL HWY FORT LAUDERDALE, FL, 33308

| Building SF:     | 44,127 SF          |
|------------------|--------------------|
| Lot SF:          | 67,205 SF          |
| Zoning:          | B1 - BLVD BUSINESS |
| Available Units: | TWO (2) Units      |
| Allowable Uses:  | RETAIL & OFFICE    |
| Asking Rent:     | \$22 NNN           |

# **RETAIL MAP**