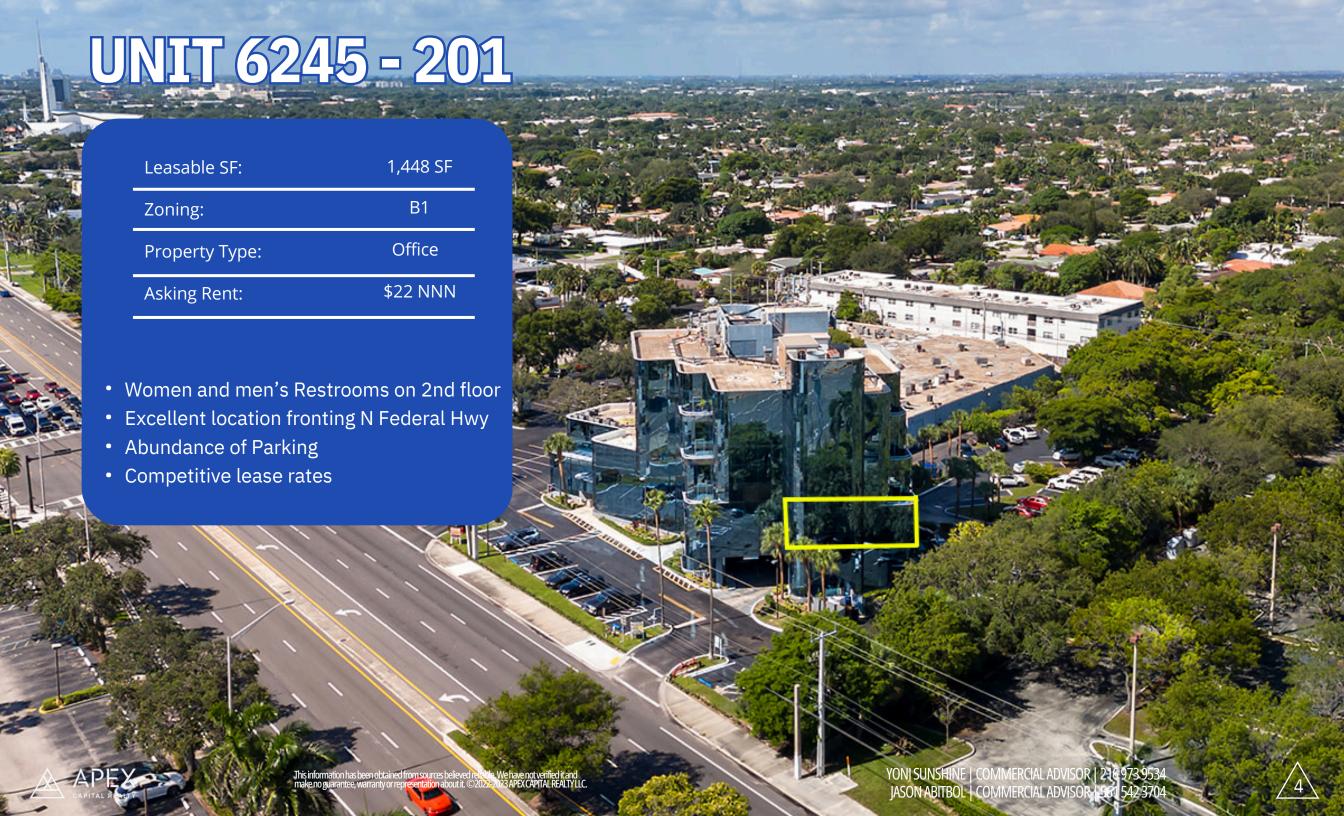

| UNIT 6245 - 201 |          |        |
|-----------------|----------|--------|
| Leasable SF:    | 1,448 SF | $\int$ |

### **BIRD'S EYE VIEW**