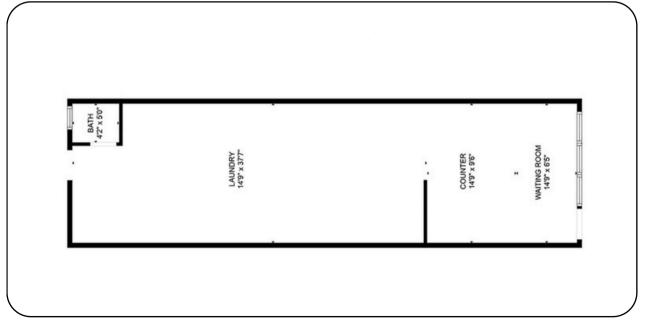

## **UNIT 6215 - 102**

Leasable SF: 825 SF

Zoning: B1

Property Type: F&B, Retail, Fitness, Professional Services

Parking: --

Asking Rent: \$29 NNN

- Retail Laundromat
- Washroom available in unit
- Abundance of Parking
- Competitive lease rates

## **UNIT 6219 - 104**