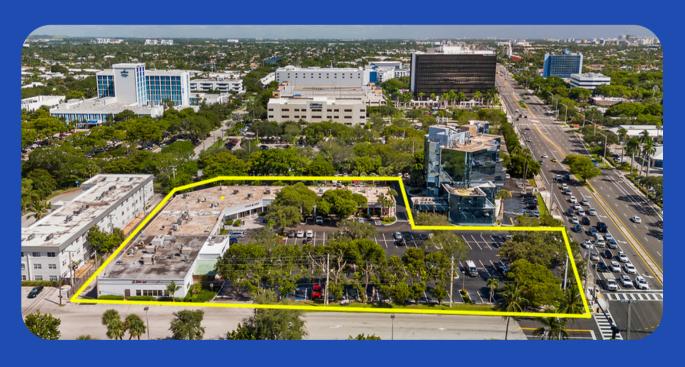

## **RETAIL MAP**

# 6201-6241 N FEDERAL HWY FORT LAUDERDALE, FL, 33308

|   |                  |                    | 1 |
|---|------------------|--------------------|---|
|   | Building SF:     | 27,142 SF          |   |
| • | Lot SF:          | 104,019 SF         |   |
| • | Zoning:          | B1 - BLVD BUSINESS |   |
|   | Available Units: | Three (3) Units    |   |
|   | Allowable Uses:  | RETAIL             |   |
| • | Parking:         |                    |   |
| • | Asking Rent:     | \$29 NNN           |   |
|   |                  | •                  |   |