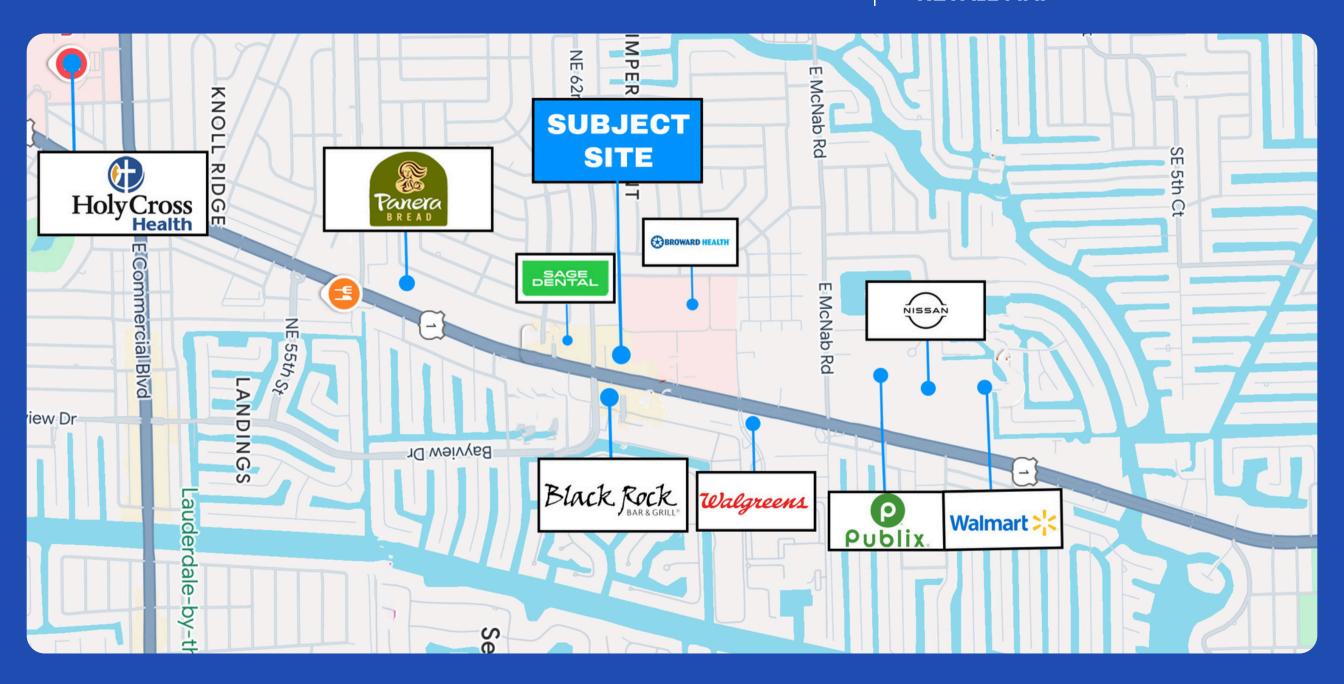

B1

Property Type: F&B, Retail, Fitness, Professional Services

Parking: --

Asking Rent: \$29 NNN

- Retail Laundromat
- Washroom available in unit
- Abundance of Parking
- Competitive lease rates



## **UNIT 6219 - 104**











# UNIT 6221 - 105

Leasable SF: 3,750 SF

Zoning: B1

F&B, Retail, Fitness, Professional Property Type: Services

Parking:

Asking Rent: \$29 NNN

- Medical Clinic Space with 7 exam rooms
- Full medical facility: Exam rooms, X-Ray, Office
- Abundance of Parking
- Competitive lease rates



## **UNIT 6221 - 105**







This information has been obtained from sources believed reliable. We have not verified it and make no guarantee, warranty or representation about it. ©2022-2023 APEX CAPITAL REALTY LLC.





#### **BIRD'S EYE VIEW**







## **RETAIL MAP**









#### YONI SUNSHINE

Commercial Advisor 216 973 9534 Yoni@apexcapitalrealty.com

#### **JASON ABITBOL**

Commercial Advisor 561 542 3704 Jason@apexcapitalrealty.com

> 561 NE 79 ST, Suite 420 Miami Fl 33138 305 570 2600 www.apexcapitalrealty.com