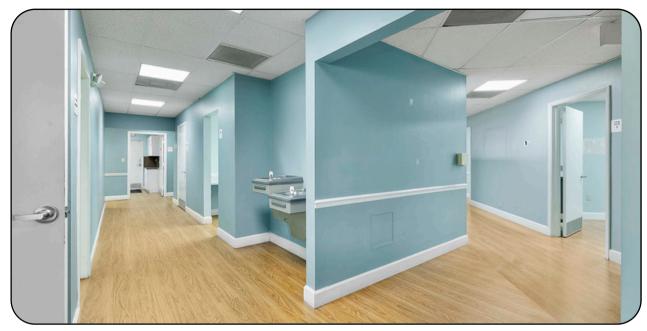

# UNIT 6221 - 105

Leasable SF: 3,750 SF

Zoning: B1

F&B, Retail, Fitness, Professional Property Type: Services

Parking:

Asking Rent: \$29 NNN

- Medical Clinic Space with 7 exam rooms
- Full medical facility: Exam rooms, X-Ray, Office
- Abundance of Parking
- Competitive lease rates

## **UNIT 6221 - 105**

This information has been obtained from sources believed reliable. We have not verified it and make no guarantee, warranty or representation about it. ©2022-2023 APEX CAPITAL REALTY LLC.