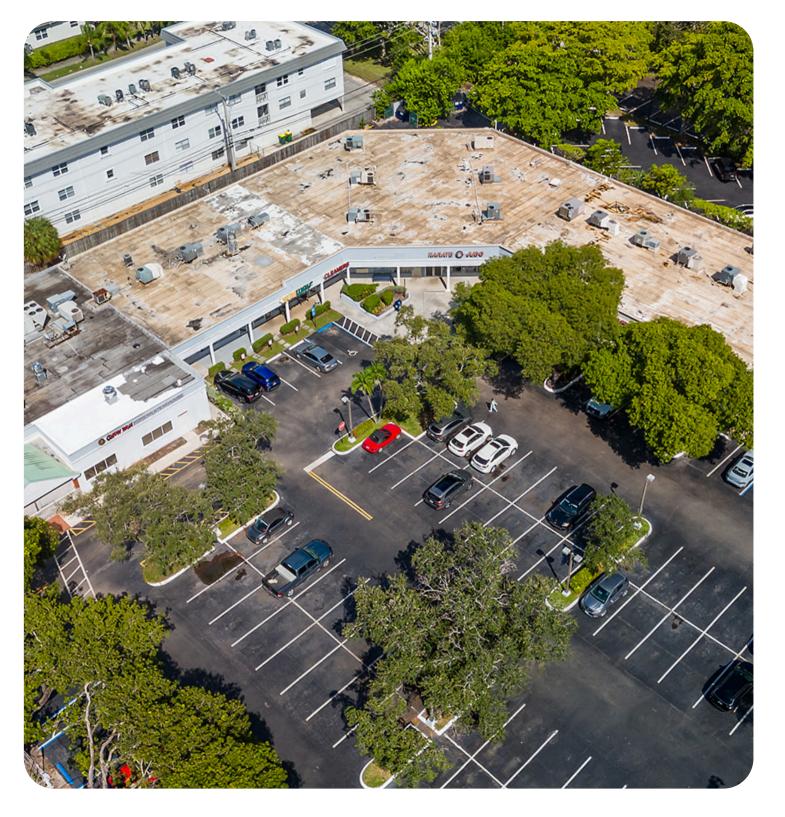

#### **BIRD'S EYE VIEW**

# 6201-6241 N FEDERAL HWY FORT LAUDERDALE, FL, 33308

|   |                  |                    | 1 |
|---|------------------|--------------------|---|
|   | Building SF:     | 27,142 SF          |   |
| • | Lot SF:          | 104,019 SF         |   |
| • | Zoning:          | B1 - BLVD BUSINESS |   |
|   | Available Units: | Three (3) Units    |   |
|   | Allowable Uses:  | RETAIL             |   |
| • | Parking:         |                    |   |
| • | Asking Rent:     | \$29 NNN           |   |
|   |                  | •                  |   |