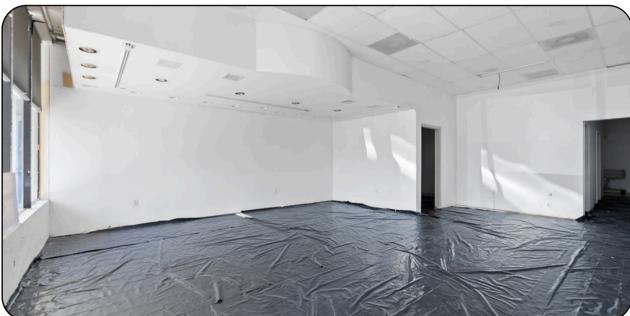

# UNIT 6221 - 105

Leasable SF: 3,750 SF

Zoning: B1

F&B, Retail, Fitness, Professional Property Type: Services

Parking:

Asking Rent: \$29 NNN

- Medical Clinic Space with 7 exam rooms
- Full medical facility: Exam rooms, X-Ray, Office
- Abundance of Parking
- Competitive lease rates

## **UNIT 6221 - 105**

This information has been obtained from sources believed reliable. We have not verified it and make no guarantee, warranty or representation about it. ©2022-2023 APEX CAPITAL REALTY LLC.