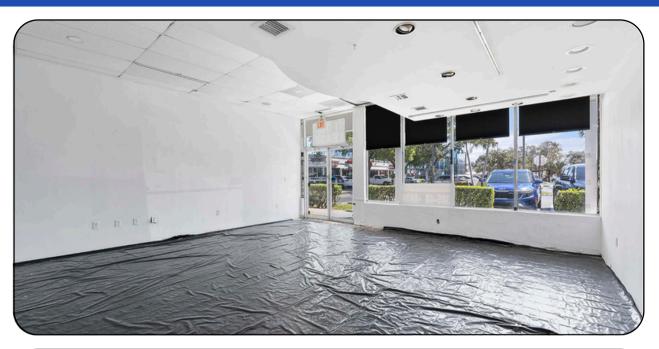

# UNIT 6215 = 102

Leasable SF: 1,230 SF

Zoning: B1

Property Type: F&B, Retail, Fitness, Professional Services

Parking: ---

Asking Rent: \$29 NNN

- Retail store & showroom
- Washroom available in unit
- Abundance of Parking
- Competitive lease rates

## **UNIT 6215 - 102**

Leasable SF: 825 SF

Zoning: B1

Property Type: F&B, Retail, Fitness, Professional Services

Parking: --

Asking Rent: \$29 NNN

- Retail Laundromat
- Washroom available in unit
- Abundance of Parking
- Competitive lease rates