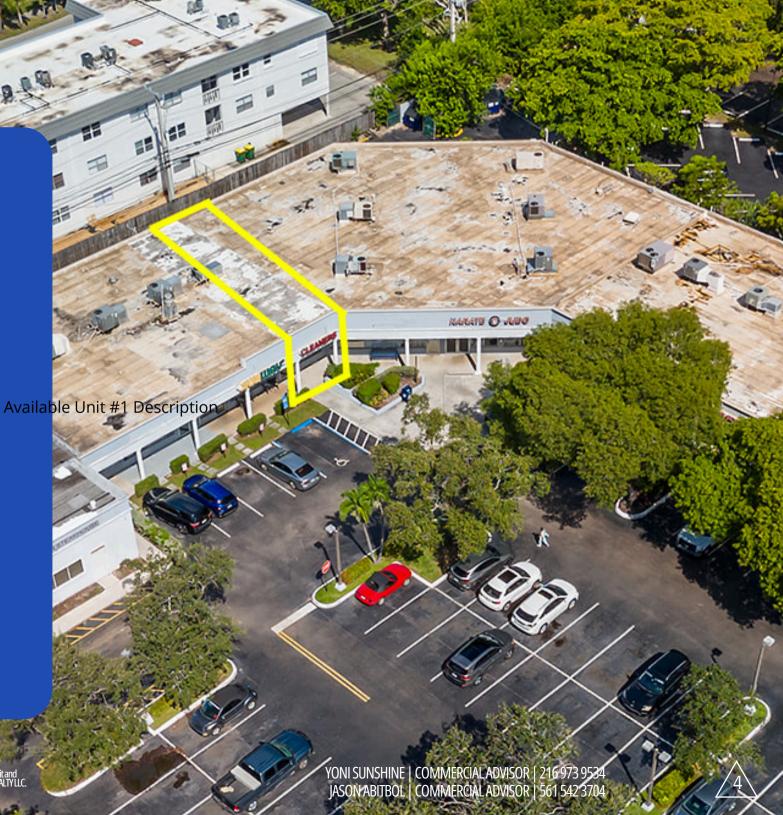

#### **BIRD'S EYE VIEW**

# 6201-6241 N FEDERAL HWY FORT LAUDERDALE, FL, 33308

|   |                  |                    | 1 |
|---|------------------|--------------------|---|
|   | Building SF:     | 27,142 SF          |   |
| • | Lot SF:          | 104,019 SF         |   |
| • | Zoning:          | B1 - BLVD BUSINESS |   |
|   | Available Units: | Three (3) Units    |   |
|   | Allowable Uses:  | RETAIL             |   |
| • | Parking:         |                    |   |
| • | Asking Rent:     | \$29 NNN           |   |
|   |                  | •                  |   |