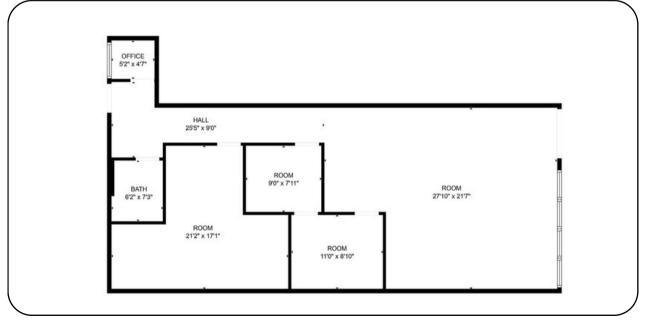

| UNIT 62      | 215 - 102 |
|--------------|-----------|
| Leasable SF: | 1,230 SF  |

UNIT 6219 - 104

Leasable SF: 825 SF

UNIT 6221 - 105

Leasable SF: 3,750 SF

# UNIT 6215 = 102

Leasable SF: 1,230 SF

Zoning: B1

Property Type: F&B, Retail, Fitness, Professional Services

Parking: ---

Asking Rent: \$29 NNN

- Retail store & showroom
- Washroom available in unit
- Abundance of Parking
- Competitive lease rates

## **UNIT 6215 - 102**

Leasable SF: 825 SF

Zoning: B1

Property Type: F&B, Retail, Fitness, Professional Services

Parking: --

Asking Rent: \$29 NNN

- Retail Laundromat
- Washroom available in unit
- Abundance of Parking
- Competitive lease rates

# UNIT 6221 - 105

Leasable SF: 3,750 SF

Zoning: B1

F&B, Retail, Fitness, Professional Property Type: Services

Parking:

Asking Rent: \$29 NNN

- Medical Clinic Space with 7 exam rooms
- Full medical facility: Exam rooms, X-Ray, Office
- Abundance of Parking
- Competitive lease rates