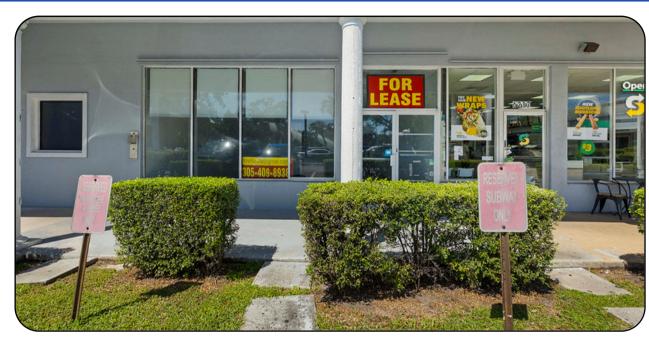

# **FOR LEASE**

Apex Capital Realty is proud to present an exceptional opportunity to lease space in a prime locaton within this plaza on North Federal Highway in Fort-Lauderdale, Florida.

The B1 -BLVD BUSINESS zoning of the plaza allows for new and innovative businesses to continue to flourish in the famous Fort Lauderdale Market.

# 6201-6241 N FEDERAL HWY FORT LAUDERDALE, FL, 33308

|   |                  |                    | 1 |
|---|------------------|--------------------|---|
|   | Building SF:     | 27,142 SF          |   |
| • | Lot SF:          | 104,019 SF         |   |
| • | Zoning:          | B1 - BLVD BUSINESS |   |
|   | Available Units: | Three (3) Units    |   |
|   | Allowable Uses:  | RETAIL             |   |
| • | Parking:         |                    |   |
| • | Asking Rent:     | \$29 NNN           |   |
|   |                  | •                  |   |