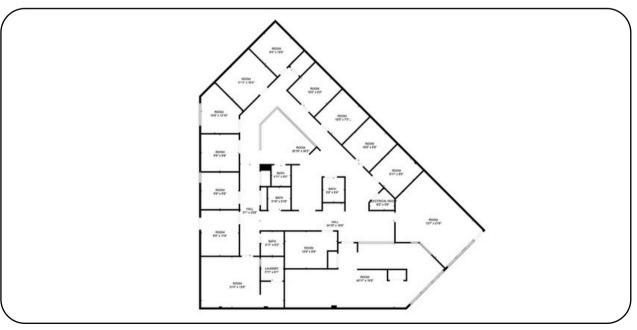

| UNIT 62      | 215 - 102 |
|--------------|-----------|
| Leasable SF: | 1,230 SF  |

UNIT 6219 - 104

Leasable SF: 825 SF

UNIT 6221 - 105

Leasable SF: 3,750 SF

# UNIT 6215 = 102

Leasable SF: 1,230 SF

Zoning: B1

Property Type: F&B, Retail, Fitness, Professional Services

Parking: ---

Asking Rent: \$29 NNN

- Retail store & showroom
- Washroom available in unit
- Abundance of Parking
- Competitive lease rates

## **UNIT 6215 - 102**

Leasable SF: 825 SF

Zoning: B1

Property Type: F&B, Retail, Fitness, Professional Services

Parking: --

Asking Rent: \$29 NNN

- Retail Laundromat
- Washroom available in unit
- Abundance of Parking
- Competitive lease rates

## **UNIT 6219 - 104**

# UNIT 6221 - 105

Leasable SF: 3,750 SF

Zoning: B1

F&B, Retail, Fitness, Professional Property Type: Services

Parking:

Asking Rent: \$29 NNN

- Medical Clinic Space with 7 exam rooms
- Full medical facility: Exam rooms, X-Ray, Office
- Abundance of Parking
- Competitive lease rates

## **UNIT 6221 - 105**

This information has been obtained from sources believed reliable. We have not verified it and make no guarantee, warranty or representation about it. ©2022-2023 APEX CAPITAL REALTY LLC.