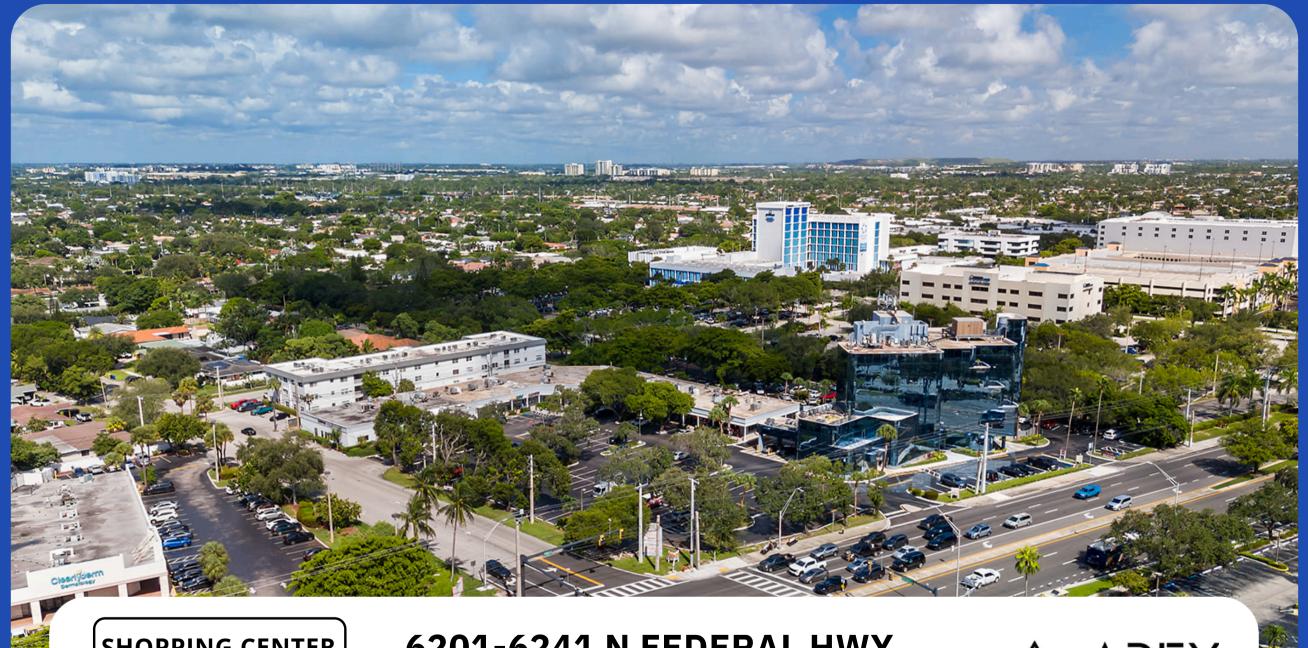

**SHOPPING CENTER** FOR LEASE

# **6201-6241 N FEDERAL HWY**

FORT LAUDERDALE, FL, 33308

# 6201-6241 N FEDERAL HWY FORT LAUDERDALE, FL, 33308

|   |                  |                    | 1 |
|---|------------------|--------------------|---|
|   | Building SF:     | 27,142 SF          |   |
| • | Lot SF:          | 104,019 SF         |   |
| • | Zoning:          | B1 - BLVD BUSINESS |   |
|   | Available Units: | Three (3) Units    |   |
|   | Allowable Uses:  | RETAIL             |   |
| • | Parking:         |                    |   |
| • | Asking Rent:     | \$29 NNN           |   |
|   |                  | •                  |   |