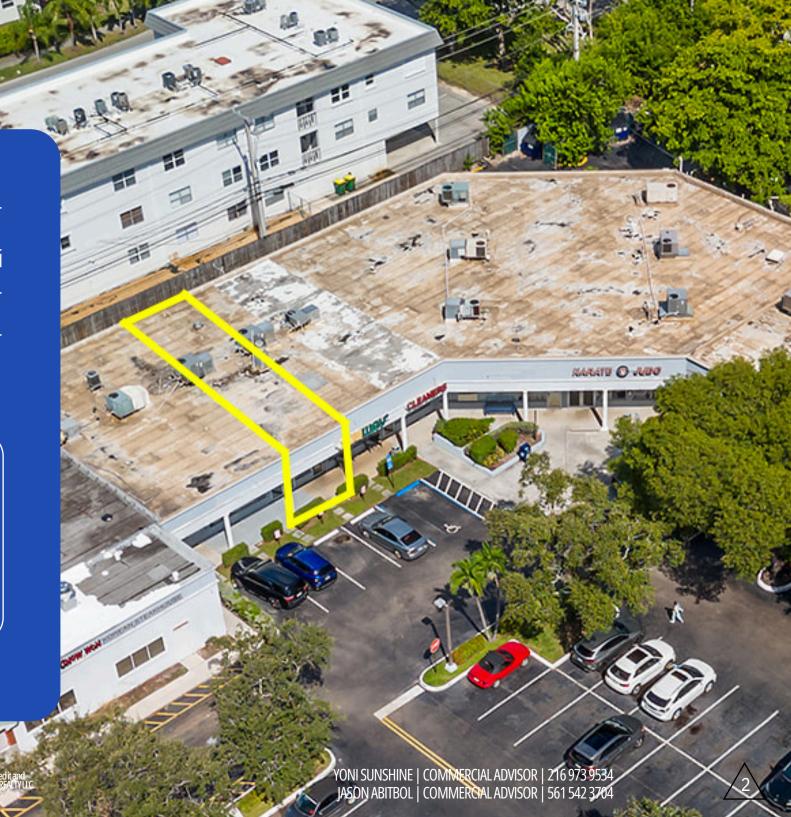

| UNIT 62      | 215 - 102 |
|--------------|-----------|
| Leasable SF: | 1,230 SF  |

UNIT 6219 - 104

Leasable SF: 825 SF

UNIT 6221 - 105

Leasable SF: 3,750 SF

# UNIT 6215 = 102

Leasable SF: 1,230 SF

Zoning: B1

Property Type: F&B, Retail, Fitness, Professional Services

Parking: ---

Asking Rent: \$29 NNN

- Retail store & showroom
- Washroom available in unit
- Abundance of Parking
- Competitive lease rates

## **UNIT 6215 - 102**

Leasable SF: 825 SF

Zoning: B1

Property Type: F&B, Retail, Fitness, Professional Services

Parking: --

Asking Rent: \$29 NNN

- Retail Laundromat
- Washroom available in unit
- Abundance of Parking
- Competitive lease rates

## **UNIT 6219 - 104**