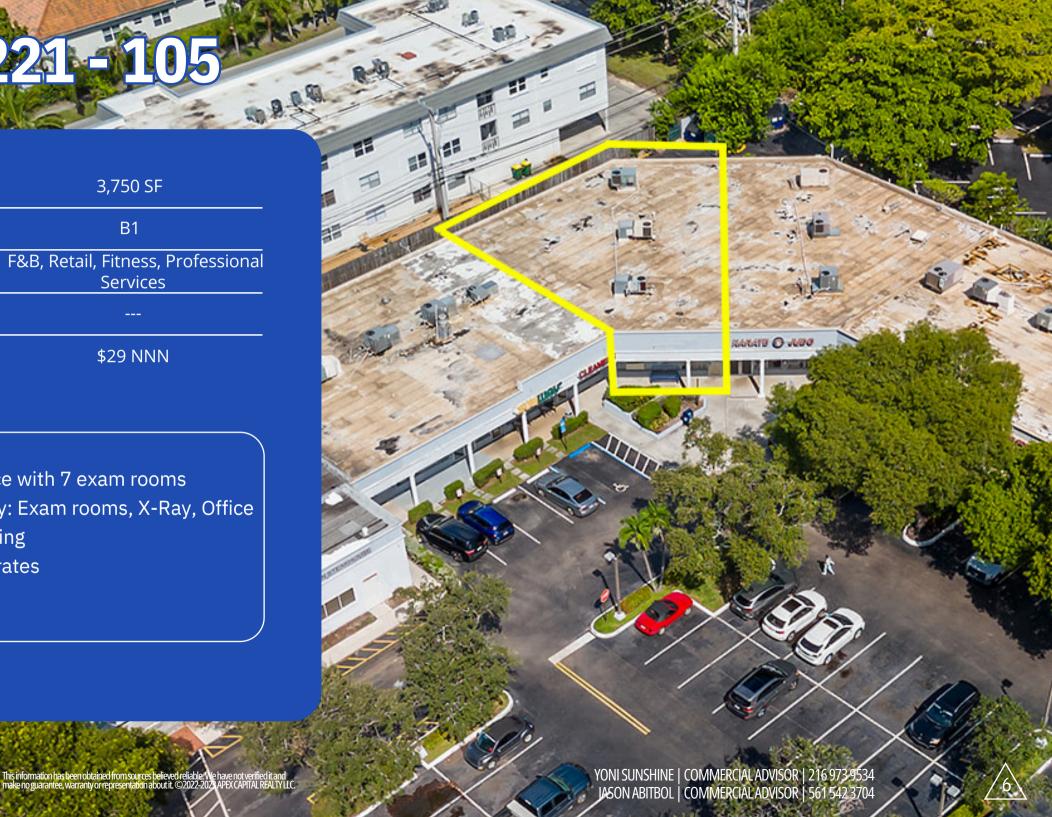

# UNIT 6221 - 105

Leasable SF: 3,750 SF

Zoning: B1

F&B, Retail, Fitness, Professional Property Type: Services

Parking:

Asking Rent: \$29 NNN

- Medical Clinic Space with 7 exam rooms
- Full medical facility: Exam rooms, X-Ray, Office
- Abundance of Parking
- Competitive lease rates

## **UNIT 6221 - 105**

This information has been obtained from sources believed reliable. We have not verified it and make no guarantee, warranty or representation about it. ©2022-2023 APEX CAPITAL REALTY LLC.

#### **BIRD'S EYE VIEW**