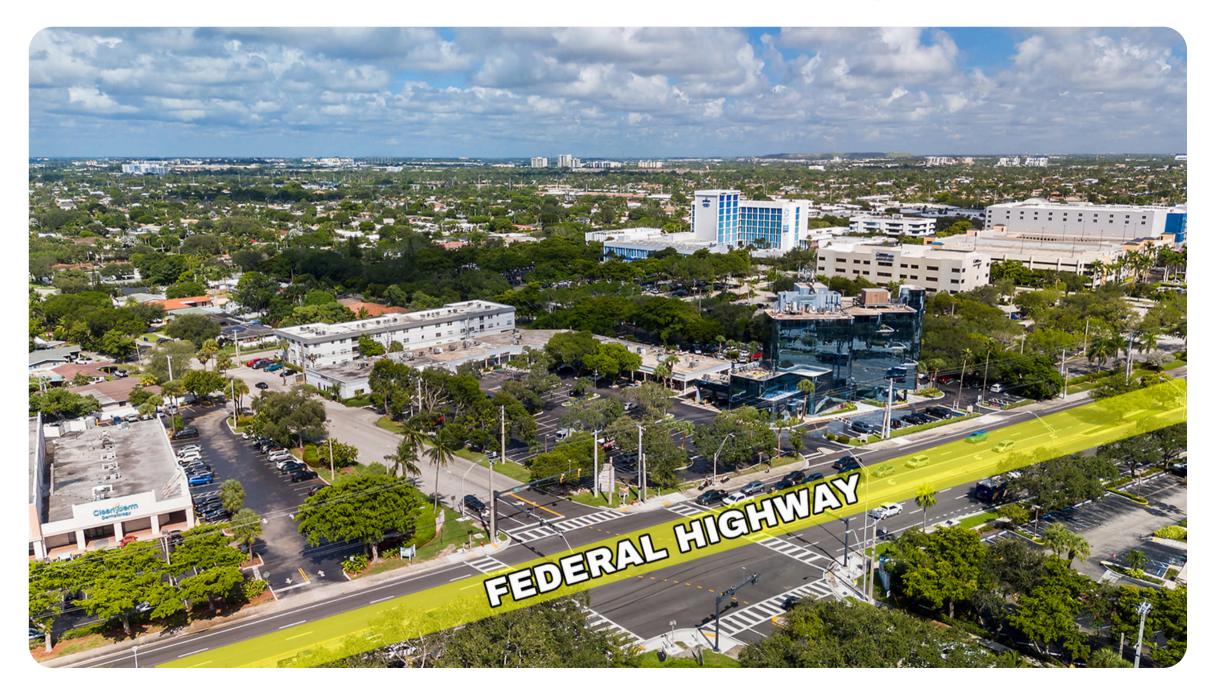

sable SF: 825 SF

Zoning: B1

Property Type: F&B, Retail, Fitness, Professional Services

Parking: --

Asking Rent: \$29 NNN

- Retail Laundromat
- Washroom available in unit
- Abundance of Parking
- Competitive lease rates



## **UNIT 6219 - 104**











# UNIT 6221 - 105

Leasable SF: 3,750 SF

Zoning: B1

F&B, Retail, Fitness, Professional Property Type: Services

Parking:

Asking Rent: \$29 NNN

- Medical Clinic Space with 7 exam rooms
- Full medical facility: Exam rooms, X-Ray, Office
- Abundance of Parking
- Competitive lease rates



## **UNIT 6221 - 105**







This information has been obtained from sources believed reliable. We have not verified it and make no guarantee, warranty or representation about it. ©2022-2023 APEX CAPITAL REALTY LLC.





#### **BIRD'S EYE VIEW**







## **RETAIL MAP**









#### YONI SUNSHINE

Commercial Advisor 216 973 9534 Yoni@apexcapitalrealty.com

#### **JASON ABITBOL**

Commercial Advisor 561 542 3704 Jason@apexcapitalrealty.com

> 561 NE 79 ST, Suite 420 Miami Fl 33138 305 570 2600 www.apexcapitalrealty.com