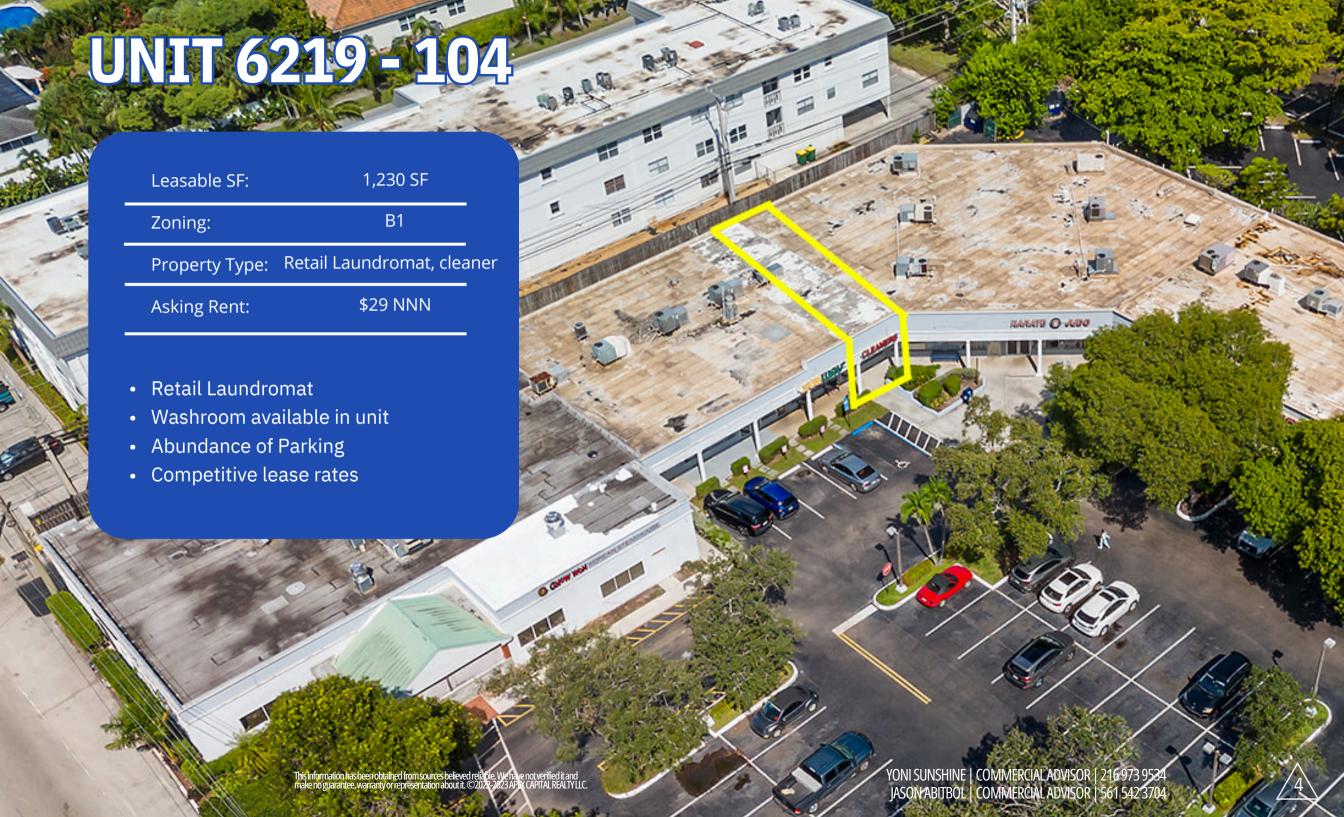

s and convenience for their customers.

The B1 -BLVD BUSINESS zoning of the plaza allows for new and innovative businesses to continue to flourish in the famous Fort Lauderdale Market.



# 6201-6241 N FEDERAL HWY FORT LAUDERDALE, FL, 33308

| Building SF:     | 27,142 SF          |
|------------------|--------------------|
| Lot SF:          | 104,019 SF         |
| Zoning:          | B1 - BLVD BUSINESS |
| Available Units: | Three (3) Units    |
| Allowable Uses:  | RETAIL             |
| Asking Rent:     | \$29 NNN           |

|              | UNIT 6215 - 102 |          |  |
|--------------|-----------------|----------|--|
| Leasable SF: |                 | 1,230 SF |  |

UNIT 6219 - 104

Leasable SF: 825 SF

UNIT 6221 - 105

Leasable SF: 3,750 SF





# **UNIT 6215 - 102**













# **UNIT 6219 - 104**













# **UNIT 6221 - 105**







This information has been obtained from sources believed reliable. We have not verified it and make no guarantee, warranty or representation about it. ©2022-2023 APEX CAPITAL REALTY LLC.





### **BIRD'S EYE VIEW**







# **RETAIL MAP**









#### YONI SUNSHINE

Commercial Advisor 216 973 9534 Yoni@apexcapitalrealty.com

#### **JASON ABITBOL**

Commercial Advisor 561 542 3704 Jason@apexcapitalrealty.com

> 561 NE 79 ST, Suite 420 Miami Fl 33138 305 570 2600 www.apexcapitalrealty.com