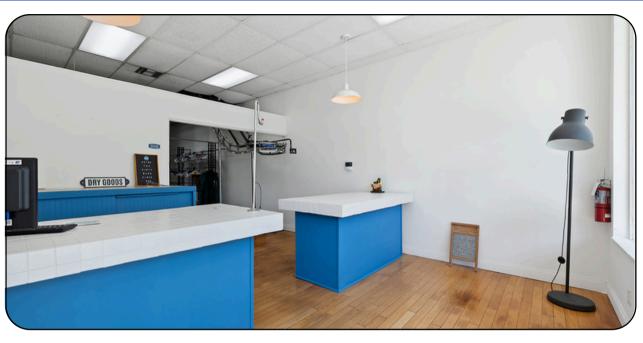

customers.

The B1 -BLVD BUSINESS zoning of the plaza allows for new and innovative businesses to continue to flourish in the famous Fort Lauderdale Market.



# 6201-6241 N FEDERAL HWY FORT LAUDERDALE, FL, 33308

| Building SF:     | 27,142 SF          |
|------------------|--------------------|
| Lot SF:          | 104,019 SF         |
| Zoning:          | B1 - BLVD BUSINESS |
| Available Units: | Three (3) Units    |
| Allowable Uses:  | RETAIL             |
| Asking Rent:     | \$29 NNN           |

|              | UNIT 6215 - 102 |          |  |
|--------------|-----------------|----------|--|
| Leasable SF: |                 | 1,230 SF |  |

UNIT 6219 - 104

Leasable SF: 825 SF

UNIT 6221 - 105

Leasable SF: 3,750 SF





# **UNIT 6215 - 102**













# **UNIT 6219 - 104**













# **UNIT 6221 - 105**







This information has been obtained from sources believed reliable. We have not verified it and make no guarantee, warranty or representation about it. ©2022-2023 APEX CAPITAL REALTY LLC.





### **BIRD'S EYE VIEW**







# **RETAIL MAP**









#### YONI SUNSHINE

Commercial Advisor 216 973 9534 Yoni@apexcapitalrealty.com

#### **JASON ABITBOL**

Commercial Advisor 561 542 3704 Jason@apexcapitalrealty.com

> 561 NE 79 ST, Suite 420 Miami Fl 33138 305 570 2600 www.apexcapitalrealty.com