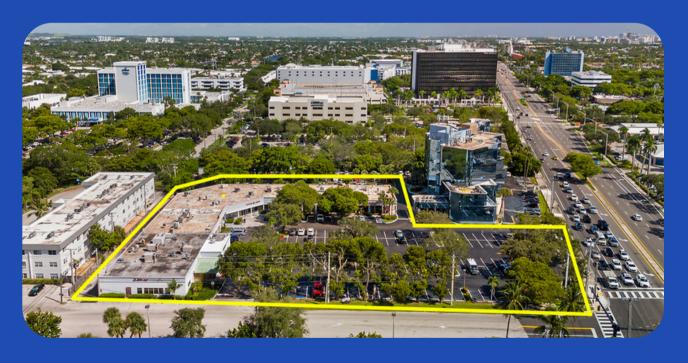

# **RETAIL MAP**

# 6201-6241 N FEDERAL HWY FORT LAUDERDALE, FL, 33308

| Building SF:     | 27,142 SF          |
|------------------|--------------------|
| Lot SF:          | 104,019 SF         |
| Zoning:          | B1 - BLVD BUSINESS |
| Available Units: | Three (3) Units    |
| Allowable Uses:  | RETAIL             |
| Asking Rent:     | \$29 NNN           |