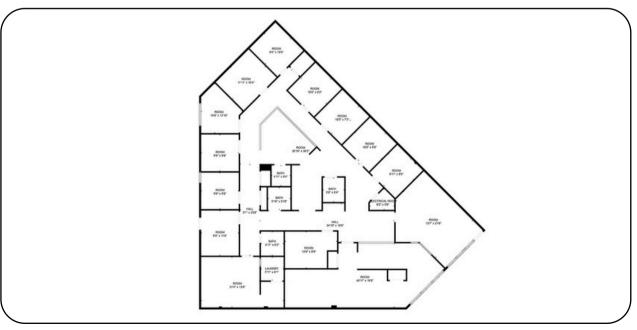

|              | UNIT 6215 - 102 |          |  |
|--------------|-----------------|----------|--|
| Leasable SF: |                 | 1,230 SF |  |

UNIT 6219 - 104

Leasable SF: 825 SF

UNIT 6221 - 105

Leasable SF: 3,750 SF