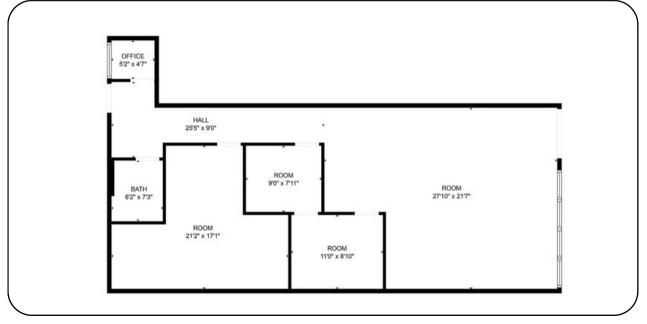

|              | UNIT 6215 - 102 |          |  |
|--------------|-----------------|----------|--|
| Leasable SF: |                 | 1,230 SF |  |

UNIT 6219 - 104

Leasable SF: 825 SF

UNIT 6221 - 105

Leasable SF: 3,750 SF