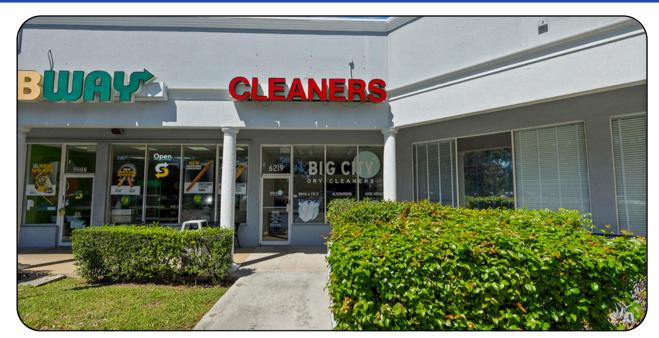

ir customers.

The B1 -BLVD BUSINESS zoning of the plaza allows for new and innovative businesses to continue to flourish in the famous Fort Lauderdale Market.



# 6201-6241 N FEDERAL HWY FORT LAUDERDALE, FL, 33308

| Building SF:     | 27,142 SF          |
|------------------|--------------------|
| Lot SF:          | 104,019 SF         |
| Zoning:          | B1 - BLVD BUSINESS |
| Available Units: | Three (3) Units    |
| Allowable Uses:  | RETAIL             |
| Asking Rent:     | \$29 NNN           |

|              | UNIT 6215 - 102 |          |  |
|--------------|-----------------|----------|--|
| Leasable SF: |                 | 1,230 SF |  |

UNIT 6219 - 104

Leasable SF: 825 SF

UNIT 6221 - 105

Leasable SF: 3,750 SF





# **UNIT 6215 - 102**













# **UNIT 6219 - 104**













# **UNIT 6221 - 105**







This information has been obtained from sources believed reliable. We have not verified it and make no guarantee, warranty or representation about it. ©2022-2023 APEX CAPITAL REALTY LLC.





### **BIRD'S EYE VIEW**







# **RETAIL MAP**









#### YONI SUNSHINE

Commercial Advisor 216 973 9534 Yoni@apexcapitalrealty.com

#### **JASON ABITBOL**

Commercial Advisor 561 542 3704 Jason@apexcapitalrealty.com

> 561 NE 79 ST, Suite 420 Miami Fl 33138 305 570 2600 www.apexcapitalrealty.com