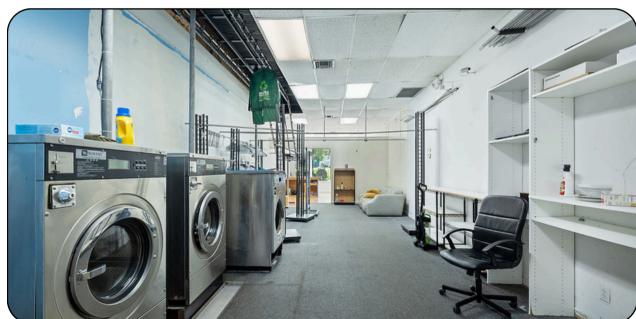

ustomers.

The B1 -BLVD BUSINESS zoning of the plaza allows for new and innovative businesses to continue to flourish in the famous Fort Lauderdale Market.



# 6201-6241 N FEDERAL HWY FORT LAUDERDALE, FL, 33308

| Building SF:     | 27,142 SF          |
|------------------|--------------------|
| Lot SF:          | 104,019 SF         |
| Zoning:          | B1 - BLVD BUSINESS |
| Available Units: | Three (3) Units    |
| Allowable Uses:  | RETAIL             |
| Asking Rent:     | \$29 NNN           |

|              | UNIT 6215 - 102 |          |  |
|--------------|-----------------|----------|--|
| Leasable SF: |                 | 1,230 SF |  |

UNIT 6219 - 104

Leasable SF: 825 SF

UNIT 6221 - 105

Leasable SF: 3,750 SF





# **UNIT 6215 - 102**













# **UNIT 6219 - 104**













# **UNIT 6221 - 105**







This information has been obtained from sources believed reliable. We have not verified it and make no guarantee, warranty or representation about it. ©2022-2023 APEX CAPITAL REALTY LLC.





### **BIRD'S EYE VIEW**







# **RETAIL MAP**









#### YONI SUNSHINE

Commercial Advisor 216 973 9534 Yoni@apexcapitalrealty.com

#### **JASON ABITBOL**

Commercial Advisor 561 542 3704 Jason@apexcapitalrealty.com

> 561 NE 79 ST, Suite 420 Miami Fl 33138 305 570 2600 www.apexcapitalrealty.com