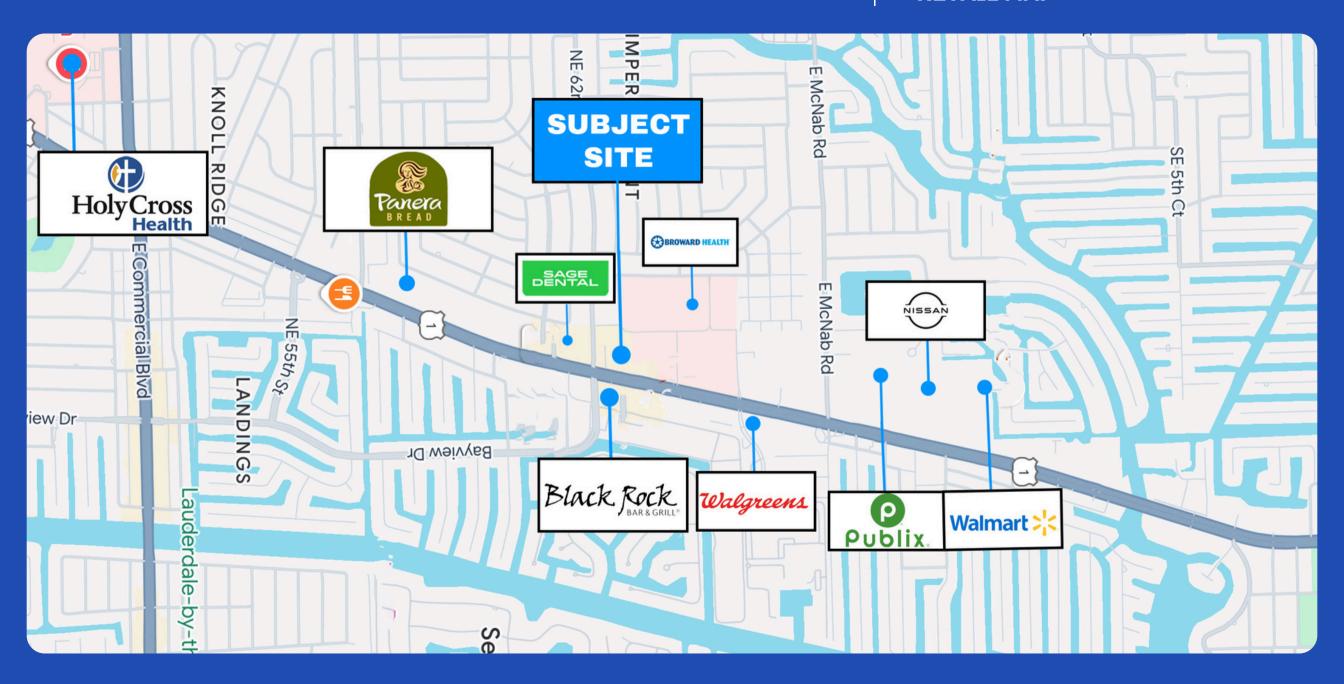

-----------------|
| Lot SF:          | 104,019 SF         |
| Zoning:          | B1 - BLVD BUSINESS |
| Available Units: | Three (3) Units    |
| Allowable Uses:  | RETAIL             |
| Asking Rent:     | \$29 NNN           |

|              | UNIT 6215 - 102 |          |  |
|--------------|-----------------|----------|--|
| Leasable SF: |                 | 1,230 SF |  |

UNIT 6219 - 104

Leasable SF: 825 SF

UNIT 6221 - 105

Leasable SF: 3,750 SF





# **UNIT 6215 - 102**













# **UNIT 6219 - 104**













# **UNIT 6221 - 105**







This information has been obtained from sources believed reliable. We have not verified it and make no guarantee, warranty or representation about it. ©2022-2023 APEX CAPITAL REALTY LLC.





### **BIRD'S EYE VIEW**







# **RETAIL MAP**









#### YONI SUNSHINE

Commercial Advisor 216 973 9534 Yoni@apexcapitalrealty.com

#### **JASON ABITBOL**

Commercial Advisor 561 542 3704 Jason@apexcapitalrealty.com

> 561 NE 79 ST, Suite 420 Miami Fl 33138 305 570 2600 www.apexcapitalrealty.com