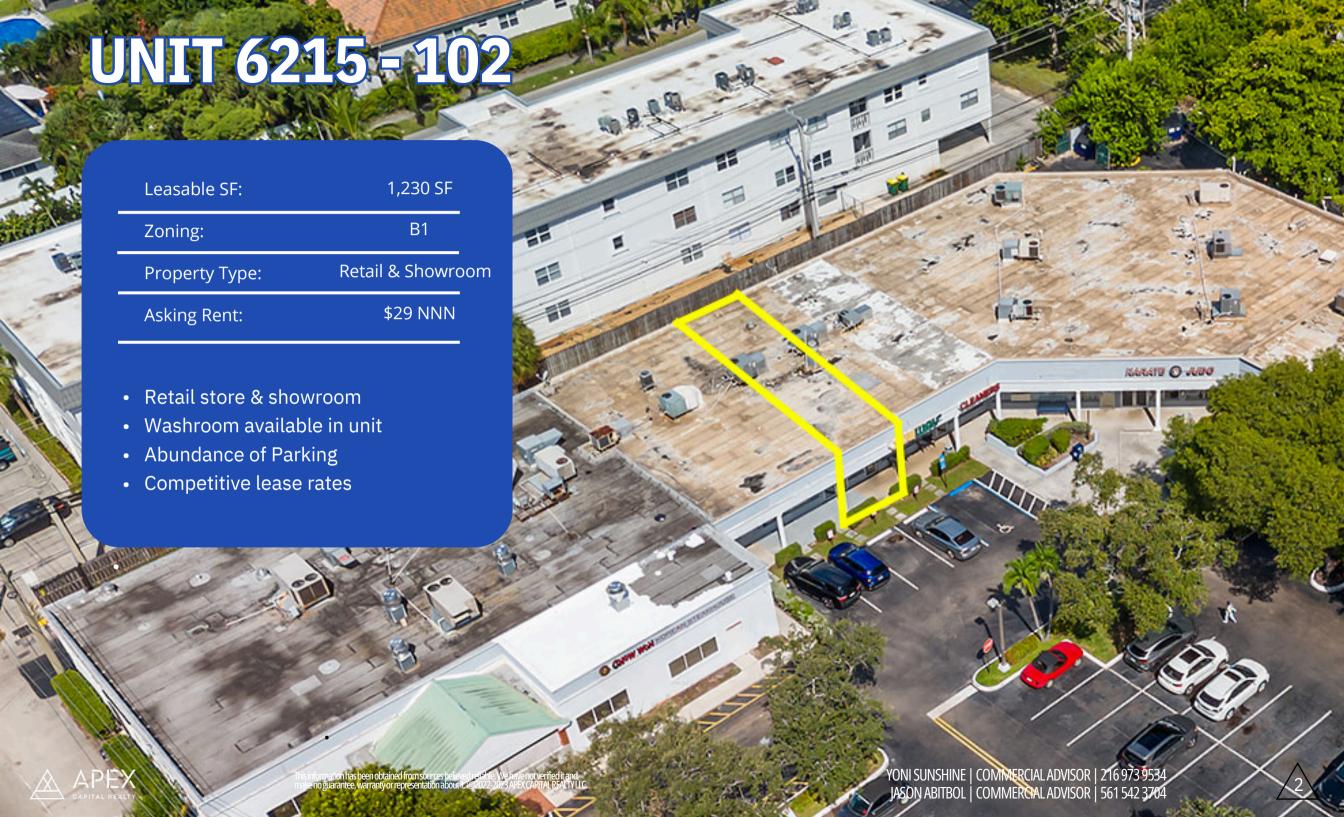

|              | UNIT 6215 - 102 |          |  |
|--------------|-----------------|----------|--|
| Leasable SF: |                 | 1,230 SF |  |

UNIT 6219 - 104

Leasable SF: 825 SF

UNIT 6221 - 105

Leasable SF: 3,750 SF

# **UNIT 6215 - 102**