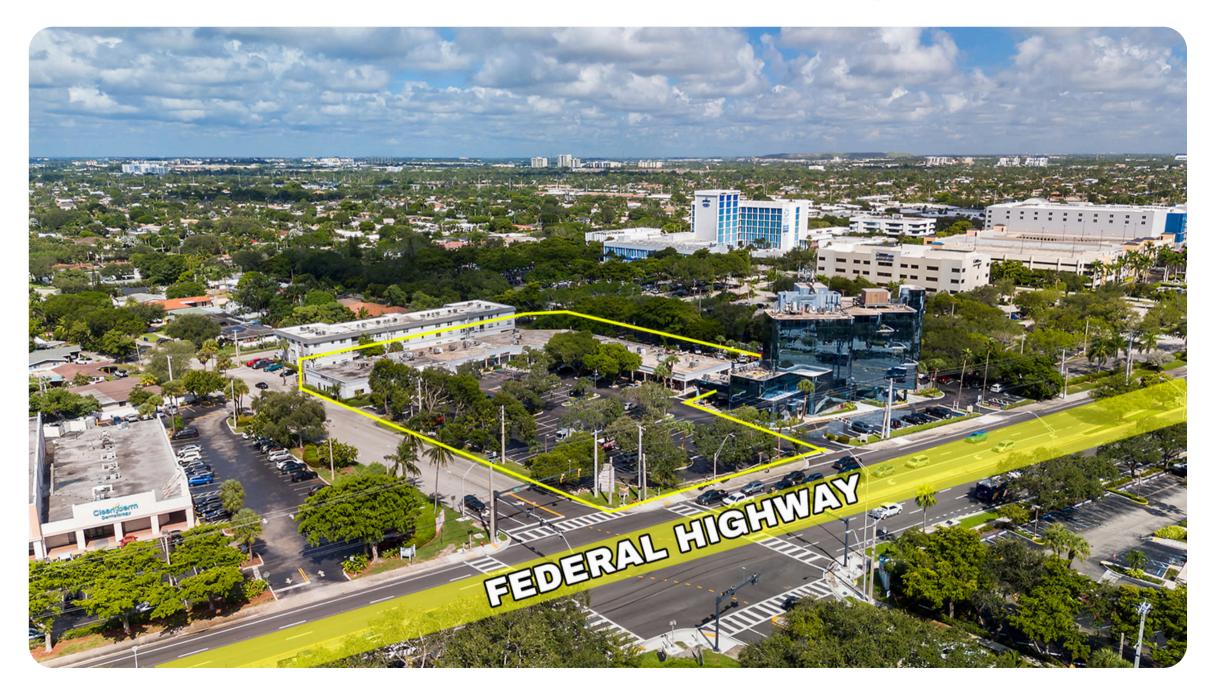

|------------------|--------------------|
| Lot SF:          | 104,019 SF         |
| Zoning:          | B1 - BLVD BUSINESS |
| Available Units: | Three (3) Units    |
| Allowable Uses:  | RETAIL             |
| Asking Rent:     | \$29 NNN           |

|              | UNIT 6215 - 102 |          |  |
|--------------|-----------------|----------|--|
| Leasable SF: |                 | 1,230 SF |  |

UNIT 6219 - 104

Leasable SF: 825 SF

UNIT 6221 - 105

Leasable SF: 3,750 SF





# **UNIT 6215 - 102**













# **UNIT 6219 - 104**













# **UNIT 6221 - 105**







This information has been obtained from sources believed reliable. We have not verified it and make no guarantee, warranty or representation about it. ©2022-2023 APEX CAPITAL REALTY LLC.





### **BIRD'S EYE VIEW**







# **RETAIL MAP**









#### YONI SUNSHINE

Commercial Advisor 216 973 9534 Yoni@apexcapitalrealty.com

#### **JASON ABITBOL**

Commercial Advisor 561 542 3704 Jason@apexcapitalrealty.com

> 561 NE 79 ST, Suite 420 Miami Fl 33138 305 570 2600 www.apexcapitalrealty.com