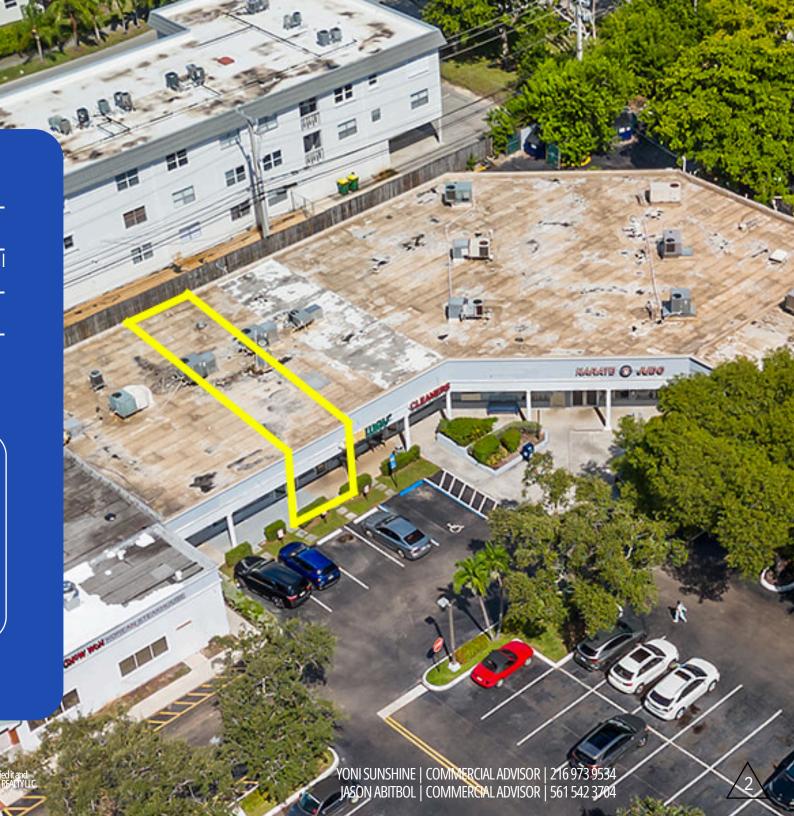

| UNIT 6215 - 102 |          |  |
|-----------------|----------|--|
| Leasable SF:    | 1,230 SF |  |

| UNIT 6219    | NIT 6219 - 104 |  |  |
|--------------|----------------|--|--|
| Leasable SF: | 825 SF         |  |  |

# UNIT 6215 = 102

Leasable SF: 1,230 SF

Zoning: B1

Property Type: F&B, Retail, Fitness, Professional Services

Parking: --

Asking Rent: \$28 NNN

- Retail store & showroom
- Washroom available in unit
- Abundance of Parking
- Competitive lease rates

#### YONI SUNSHINE

Commercial Advisor 216 973 9534 Yoni@apexcapitalrealty.com

#### **JASON ABITBOL**

Commercial Advisor 561 542 3704 Jason@apexcapitalrealty.com

> 561 NE 79 ST, Suite 420 Miami Fl 33138 305 570 2600 www.apexcapitalrealty.com