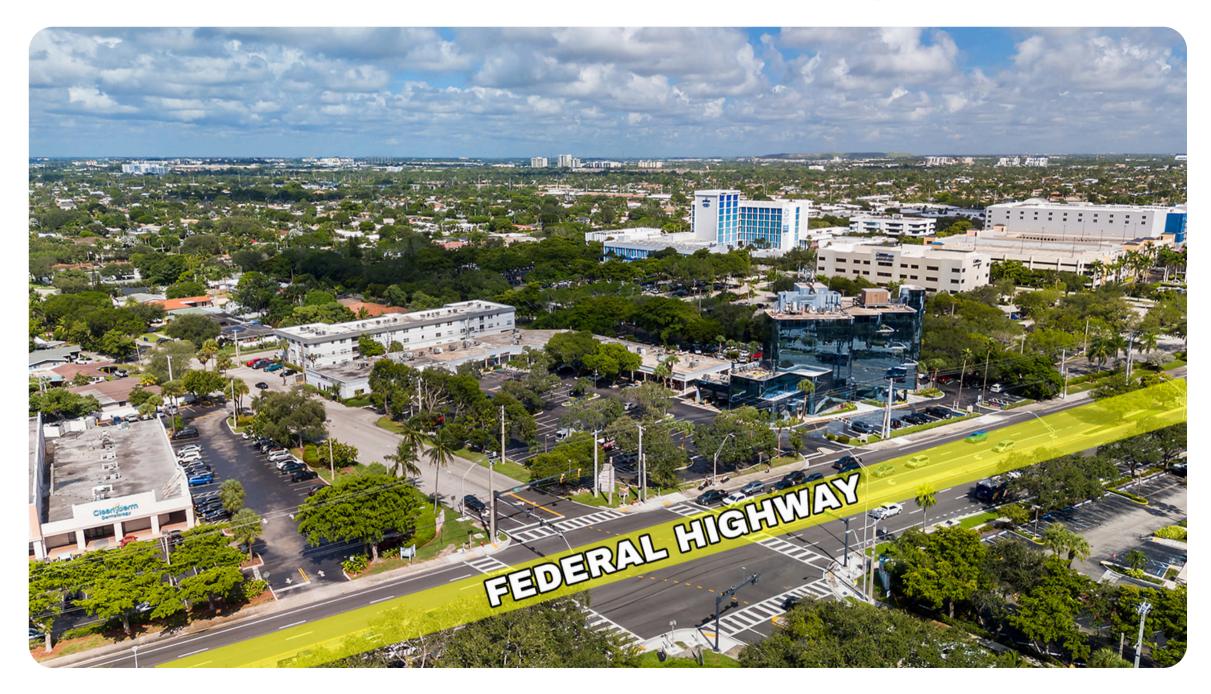

asable SF: 825 SF

Zoning: B1

Property Type: F&B, Retail, Fitness, Professional Services

Parking: --

Asking Rent: LEASED

- Retail Laundromat
- Washroom available in unit
- Abundance of Parking
- Competitive lease rates



## **UNIT 6219 - 104**











# UNIT 6221 - 105

3,750 SF Leasable SF:

Zoning: B1

F&B, Retail, Fitness, Professional Property Type:

Services

Parking:

Asking Rent: \$28 NNN

- Medical Clinic Space with 7 exam rooms
- Full medical facility: Exam rooms, X-Ray, Office
- Abundance of Parking
- Competitive lease rates



## **UNIT 6221 - 105**







This information has been obtained from sources believed reliable. We have not verified it and make no guarantee, warranty or representation about it. ©2022-2023 APEX CAPITAL REALTY LLC.





#### **BIRD'S EYE VIEW**







## **RETAIL MAP**









#### YONI SUNSHINE

Commercial Advisor 216 973 9534 Yoni@apexcapitalrealty.com

#### **JASON ABITBOL**

Commercial Advisor 561 542 3704 Jason@apexcapitalrealty.com

> 561 NE 79 ST, Suite 420 Miami Fl 33138 305 570 2600 www.apexcapitalrealty.com