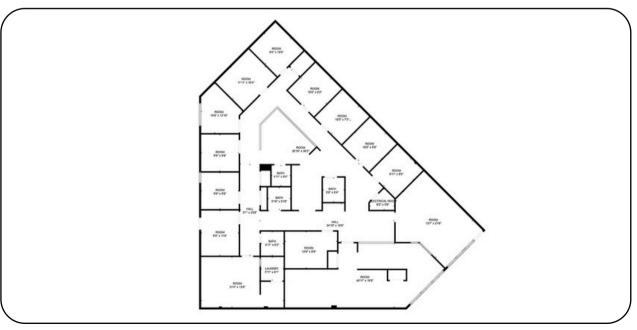

| UNIT 6215 - 102 |          |  |
|-----------------|----------|--|
| Leasable SF:    | 1,230 SF |  |

| UNIT 6219    | NIT 6219 - 104 |  |  |
|--------------|----------------|--|--|
| Leasable SF: | 825 SF         |  |  |

UNIT 6221 - 105

Leasable SF: 3,750 SF

# UNIT 6215 = 102

Leasable SF: 1,230 SF

Zoning: B1

Property Type: F&B, Retail, Fitness, Professional Services

Parking: --

Asking Rent: \$28 NNN

- Retail store & showroom
- Washroom available in unit
- Abundance of Parking
- Competitive lease rates

## **UNIT 6215 - 102**

Leasable SF: 825 SF

Zoning: B1

Property Type: F&B, Retail, Fitness, Professional Services

Parking: --

Asking Rent: LEASED

- Retail Laundromat
- Washroom available in unit
- Abundance of Parking
- Competitive lease rates

# UNIT 6221 - 105

3,750 SF Leasable SF:

Zoning: B1

F&B, Retail, Fitness, Professional Property Type:

Services

Parking:

Asking Rent: \$28 NNN

- Medical Clinic Space with 7 exam rooms
- Full medical facility: Exam rooms, X-Ray, Office
- Abundance of Parking
- Competitive lease rates