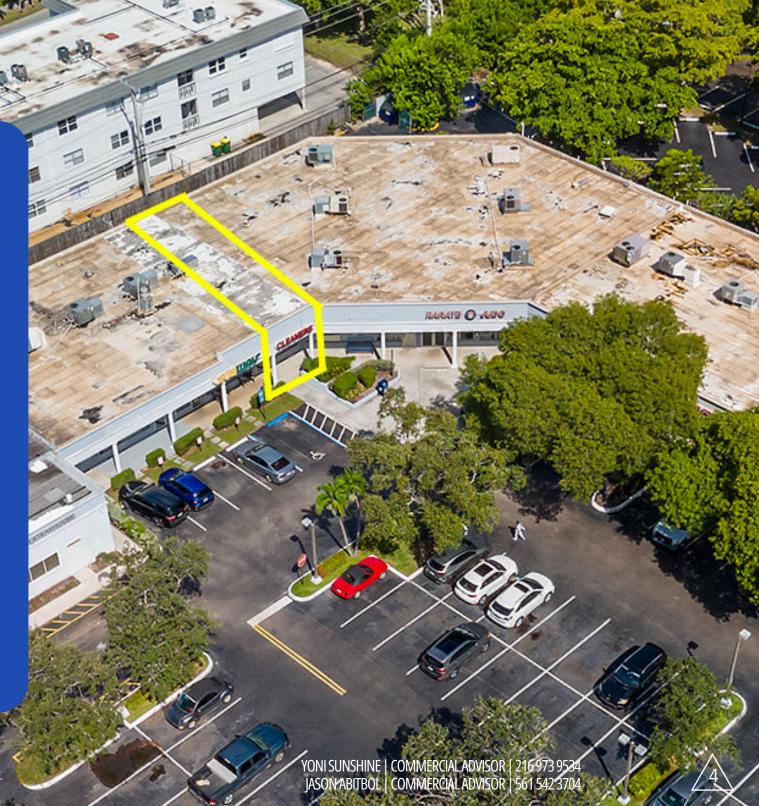

#### **BIRD'S EYE VIEW**

# 6201-6241 N FEDERAL HWY FORT LAUDERDALE, FL, 33308

|   |                  | _                  |
|---|------------------|--------------------|
|   | Building SF:     | 27,142 SF          |
| - | Lot SF:          | 104,019 SF         |
| • | Zoning:          | B1 - BLVD BUSINESS |
| • | Available Units: | Three (3) Units    |
| - | Allowable Uses:  | RETAIL             |
| • | Parking:         |                    |
| • | Asking Rent:     | \$28 NNN           |
|   |                  | •                  |