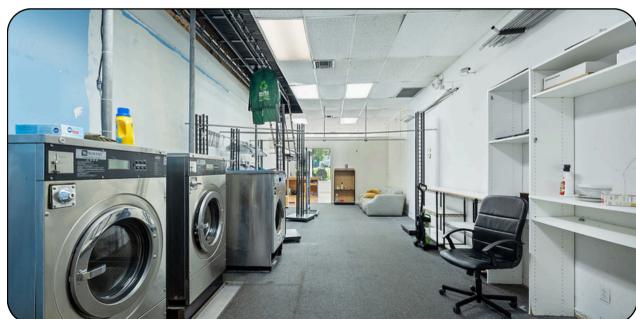

## **UNIT 6215 - 102**

Leasable SF: 825 SF

Zoning: B1

Property Type: F&B, Retail, Fitness, Professional Services

Parking: --

Asking Rent: LEASED

- Retail Laundromat
- Washroom available in unit
- Abundance of Parking
- Competitive lease rates