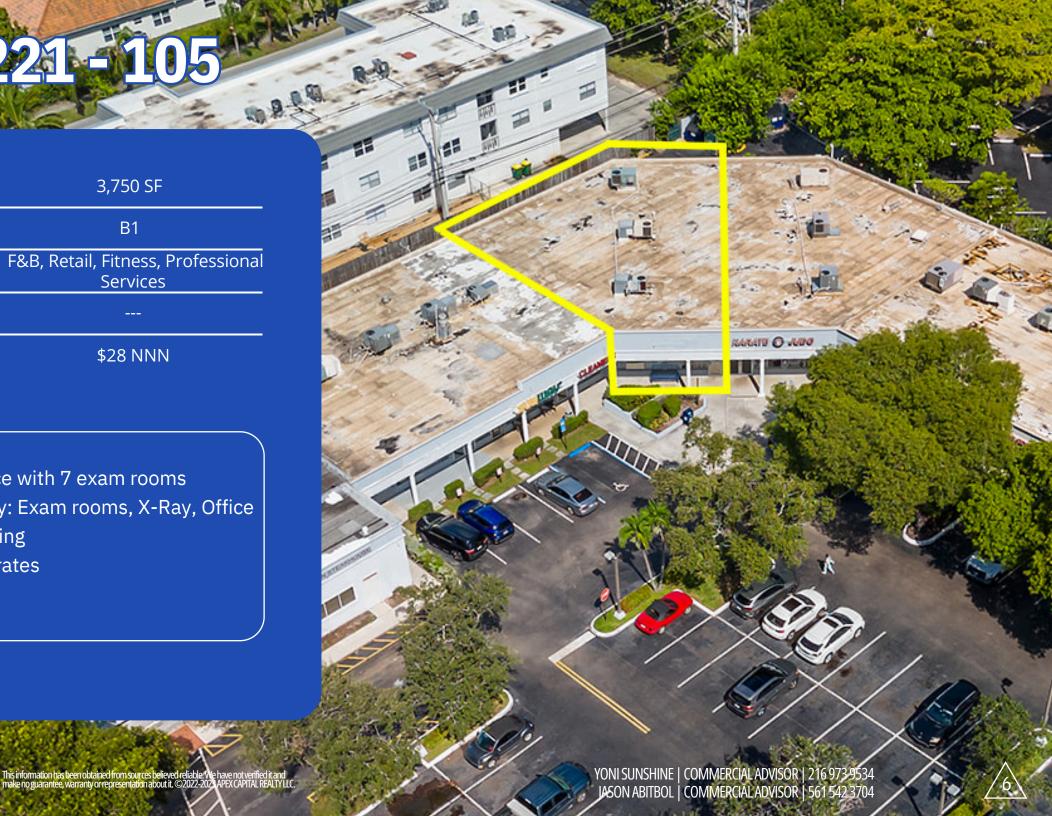

# UNIT 6221 - 105

3,750 SF Leasable SF:

Zoning: B1

F&B, Retail, Fitness, Professional Property Type:

Services

Parking:

Asking Rent: \$28 NNN

- Medical Clinic Space with 7 exam rooms
- Full medical facility: Exam rooms, X-Ray, Office
- Abundance of Parking
- Competitive lease rates

## **UNIT 6221 - 105**

This information has been obtained from sources believed reliable. We have not verified it and make no guarantee, warranty or representation about it. ©2022-2023 APEX CAPITAL REALTY LLC.