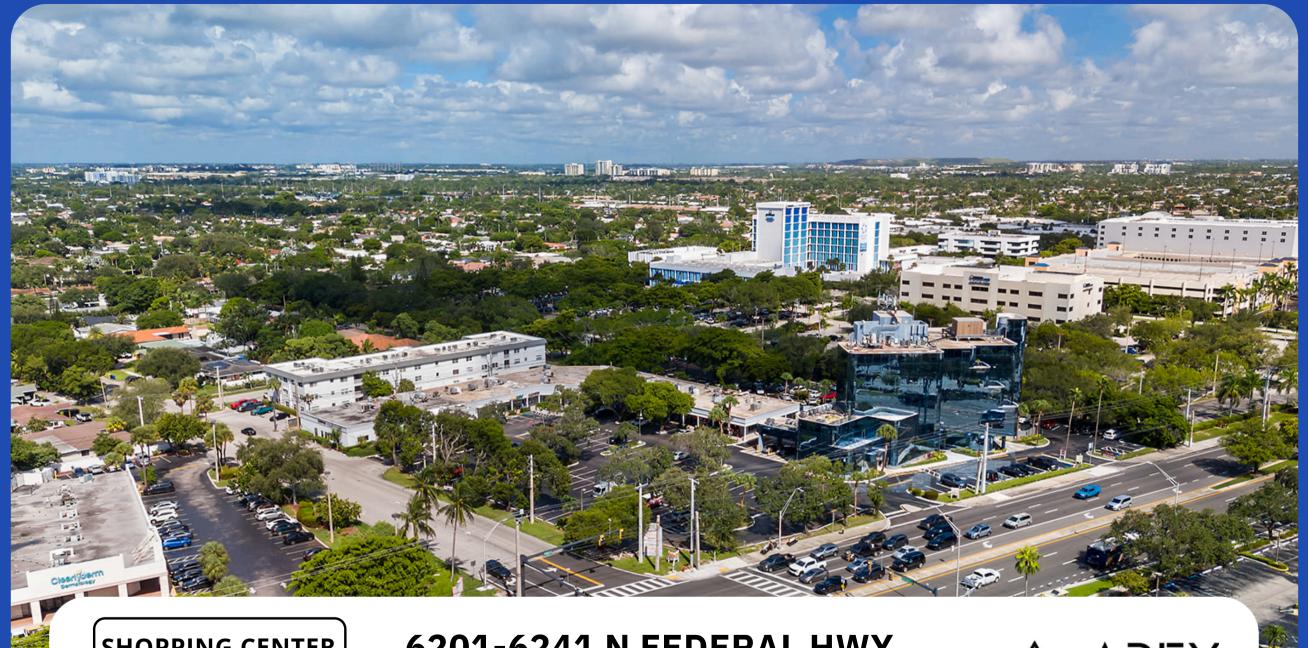

**SHOPPING CENTER** FOR LEASE

# **6201-6241 N FEDERAL HWY**

FORT LAUDERDALE, FL, 33308

# 6201-6241 N FEDERAL HWY FORT LAUDERDALE, FL, 33308

|   |                  | _                  |
|---|------------------|--------------------|
|   | Building SF:     | 27,142 SF          |
| - | Lot SF:          | 104,019 SF         |
| • | Zoning:          | B1 - BLVD BUSINESS |
| • | Available Units: | Three (3) Units    |
| - | Allowable Uses:  | RETAIL             |
| • | Parking:         |                    |
| • | Asking Rent:     | \$28 NNN           |
|   |                  | •                  |