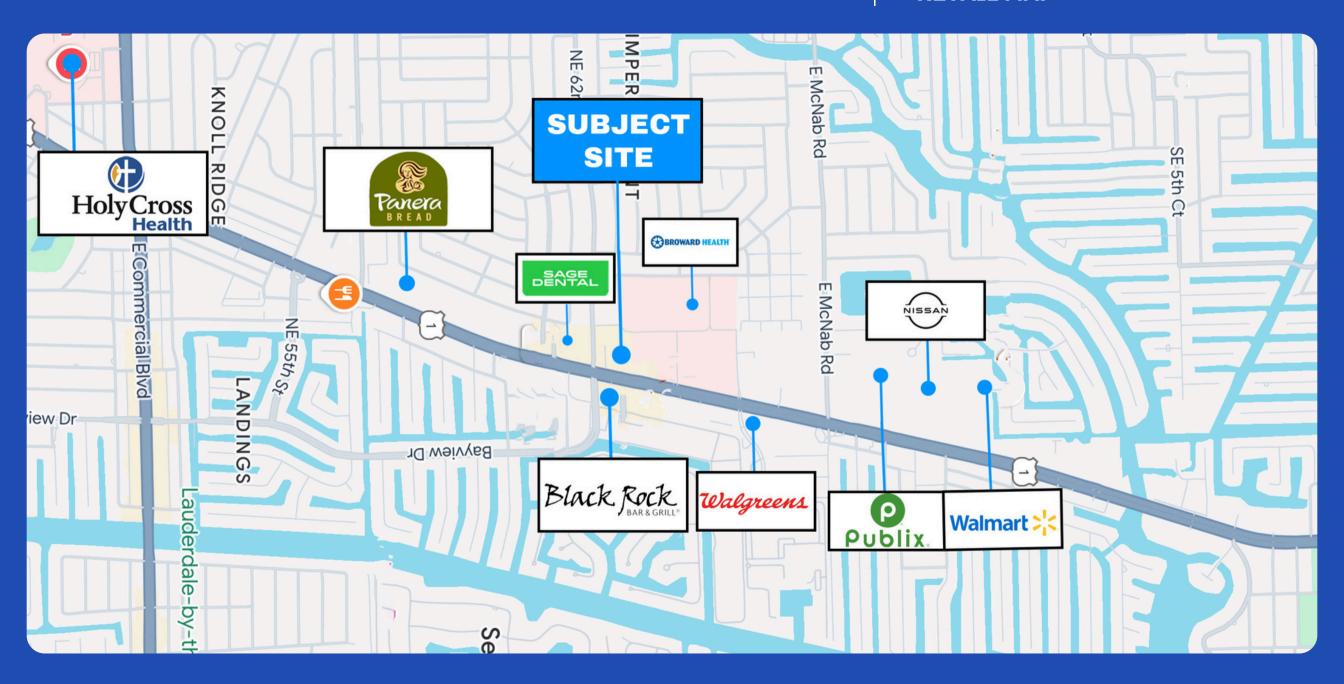

: B1

Property Type: F&B, Retail, Fitness, Professional Services

Parking: --

Asking Rent: LEASED

- Retail Laundromat
- Washroom available in unit
- Abundance of Parking
- Competitive lease rates



## **UNIT 6219 - 104**











# UNIT 6221 - 105

3,750 SF Leasable SF:

Zoning: B1

F&B, Retail, Fitness, Professional Property Type:

Services

Parking:

Asking Rent: \$28 NNN

- Medical Clinic Space with 7 exam rooms
- Full medical facility: Exam rooms, X-Ray, Office
- Abundance of Parking
- Competitive lease rates



## **UNIT 6221 - 105**







This information has been obtained from sources believed reliable. We have not verified it and make no guarantee, warranty or representation about it. ©2022-2023 APEX CAPITAL REALTY LLC.





#### **BIRD'S EYE VIEW**







## **RETAIL MAP**









#### YONI SUNSHINE

Commercial Advisor 216 973 9534 Yoni@apexcapitalrealty.com

#### **JASON ABITBOL**

Commercial Advisor 561 542 3704 Jason@apexcapitalrealty.com

> 561 NE 79 ST, Suite 420 Miami Fl 33138 305 570 2600 www.apexcapitalrealty.com