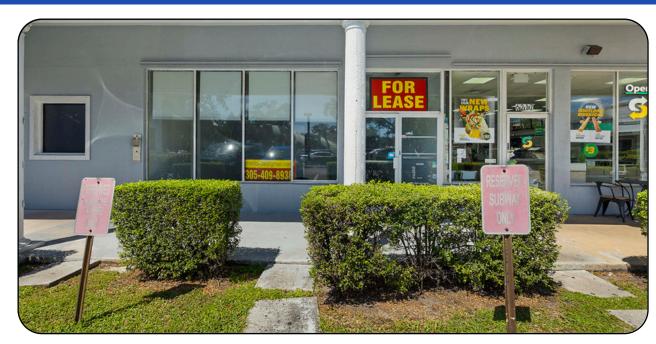

# **FOR LEASE**

Apex Capital Realty is proud to present an exceptional opportunity to lease space in a prime locaton within this plaza on North Federal Highway in Fort-Lauderdale, Florida.

The B1 -BLVD BUSINESS zoning of the plaza allows for new and innovative businesses to continue to flourish in the famous Fort Lauderdale Market.

# 6201-6241 N FEDERAL HWY FORT LAUDERDALE, FL, 33308

|   |                  | _                  |
|---|------------------|--------------------|
|   | Building SF:     | 27,142 SF          |
| - | Lot SF:          | 104,019 SF         |
| • | Zoning:          | B1 - BLVD BUSINESS |
| • | Available Units: | Three (3) Units    |
| - | Allowable Uses:  | RETAIL             |
| • | Parking:         |                    |
| • | Asking Rent:     | \$28 NNN           |
|   |                  | •                  |