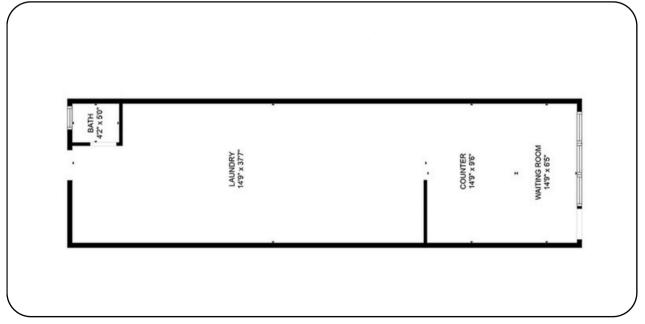

## **UNIT 6215 - 102**

Leasable SF: 825 SF

Zoning: B1

Property Type: F&B, Retail, Fitness, Professional Services

Parking: --

Asking Rent: LEASED

- Retail Laundromat
- Washroom available in unit
- Abundance of Parking
- Competitive lease rates

## **UNIT 6219 - 104**