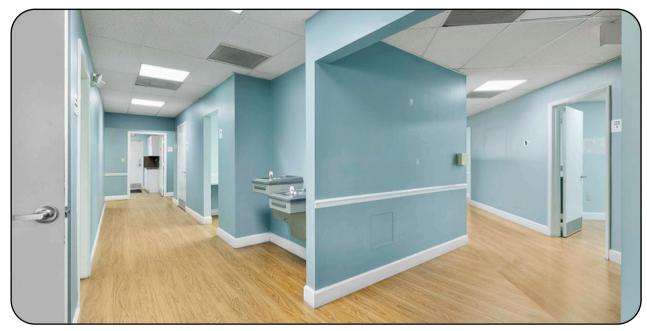

# UNIT 6221 - 105

3,750 SF Leasable SF:

Zoning: B1

F&B, Retail, Fitness, Professional Property Type:

Services

Parking:

Asking Rent: \$28 NNN

- Medical Clinic Space with 7 exam rooms
- Full medical facility: Exam rooms, X-Ray, Office
- Abundance of Parking
- Competitive lease rates

## **UNIT 6221 - 105**

This information has been obtained from sources believed reliable. We have not verified it and make no guarantee, warranty or representation about it. ©2022-2023 APEX CAPITAL REALTY LLC.