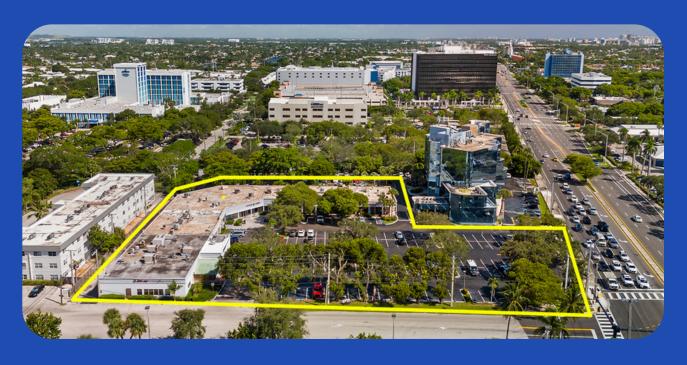

# 6201-6241 N FEDERAL HWY FORT LAUDERDALE, FL, 33308

|   |                  | _                  |
|---|------------------|--------------------|
|   | Building SF:     | 27,142 SF          |
| - | Lot SF:          | 104,019 SF         |
| • | Zoning:          | B1 - BLVD BUSINESS |
| • | Available Units: | Three (3) Units    |
| - | Allowable Uses:  | RETAIL             |
| • | Parking:         |                    |
| • | Asking Rent:     | \$28 NNN           |
|   |                  | •                  |

## **RETAIL MAP**