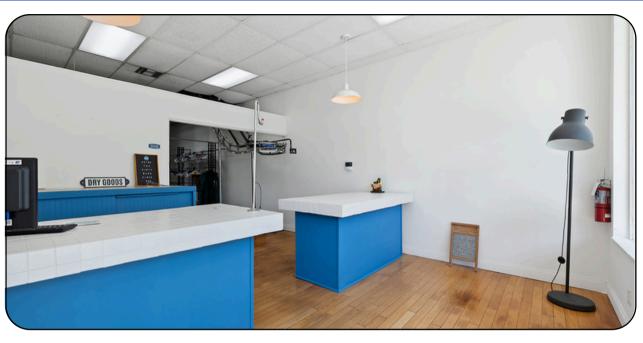

# UNIT 6215 = 102

Leasable SF: 1,230 SF

Zoning: B1

Property Type: F&B, Retail, Fitness, Professional Services

Parking: --

Asking Rent: \$28 NNN

- Retail store & showroom
- Washroom available in unit
- Abundance of Parking
- Competitive lease rates