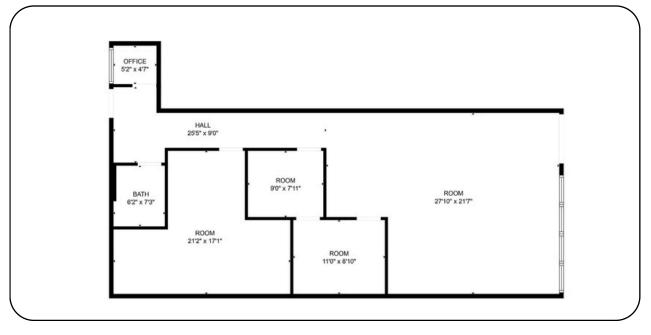

| UNIT 6215 - 102 |          |  |
|-----------------|----------|--|
| Leasable SF:    | 1,230 SF |  |

| UNIT 6219    | NIT 6219 - 104 |  |  |
|--------------|----------------|--|--|
| Leasable SF: | 825 SF         |  |  |

UNIT 6221 - 105

Leasable SF: 3,750 SF

# UNIT 6221 - 105

3,750 SF Leasable SF:

Zoning: B1

F&B, Retail, Fitness, Professional Property Type:

Services

Parking:

Asking Rent: \$28 NNN

- Medical Clinic Space with 7 exam rooms
- Full medical facility: Exam rooms, X-Ray, Office
- Abundance of Parking
- Competitive lease rates