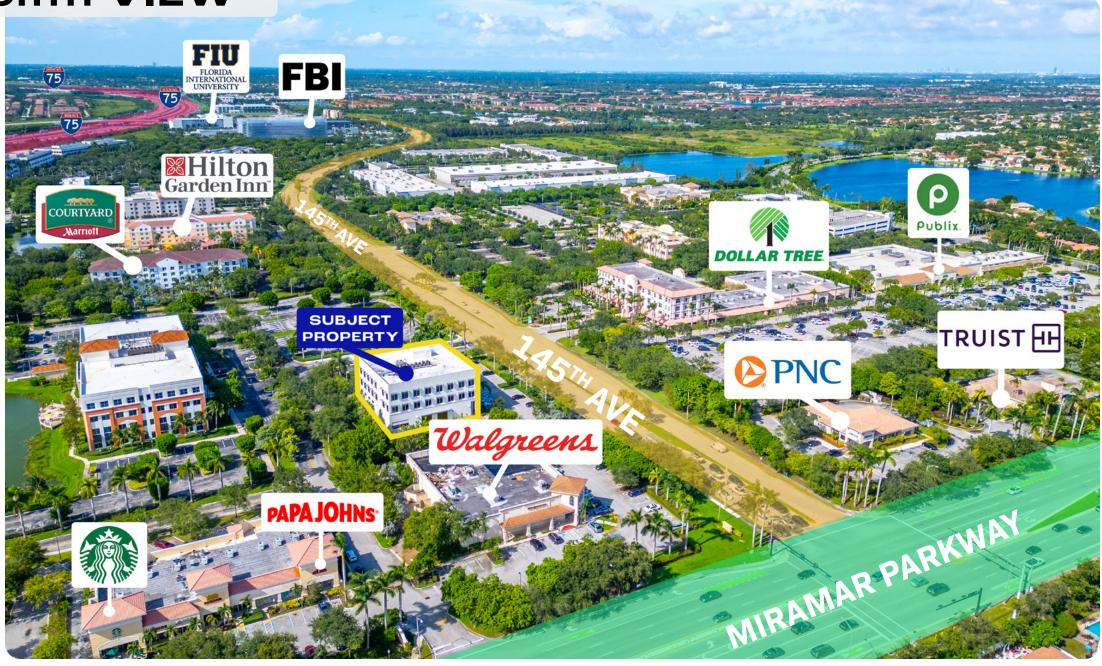

## **DEMOGRAPHICS AND TRAFFIC**

Traffic >>

| Demographics >>            |           |          |
|----------------------------|-----------|----------|
|                            | 1 mile    | 3 miles  |
| Population                 | 5,681     | 126,132  |
| Households                 | 1,618     | 43,353   |
| Median Age                 | 41.10     | 41.60    |
| Median HH income           | \$111,563 | \$80,269 |
| Daytime Employees          | 8,239     | 48,002   |
| Population Growth '24 -'29 | -2.48%    | -1.28%   |
| Households Growth '24 -'29 | -3.21%    | -1.51%   |

| Collection Street        | Cross Street                | Traffic Vol | Last<br>Measurament | Distance |
|--------------------------|-----------------------------|-------------|---------------------|----------|
| SW 145 <sup>th</sup> Ave | SW 29th St N                | 10,195      | 2022                | 0.11 mi  |
| SW 148 <sup>th</sup> Ave | S 33 <sup>rd</sup> St N     | 17,251      | 2022                | 0.24 mi  |
| S 33 <sup>rd</sup> St    | SW 149 <sup>th</sup> Ave E  | 45,690      | 2022                | 0.29 mi  |
| Royal Palm Avenue        | SW 37 <sup>th</sup> C SW    | 23,441      | 2022                | 0.44 mi  |
| SW 28 <sup>th</sup> St   | SW 149 <sup>th</sup> Ave SE | 2,290       | 2022                | 0.52 mi  |
| SW 28 <sup>th</sup> St   | SW 149 <sup>th</sup> Ave NE | 14,082      | 2022                | 0.53 mi  |
| Miramar Parkway          | I - 75 W                    | 58,496      | 2022                | 0.55 mi  |
| SW 27 <sup>th</sup> St   | SW 149 <sup>th</sup> Ave SE | 3,328       | 2022                | 0.55 mi  |
| I-75                     | Miramar Pkwy S              | 6,447       | 2020                | 0.66 mi  |
| Not Available            | Not Available No            | 14,807      | 2020                | 0.55 mi  |
|                          |                             |             |                     |          |