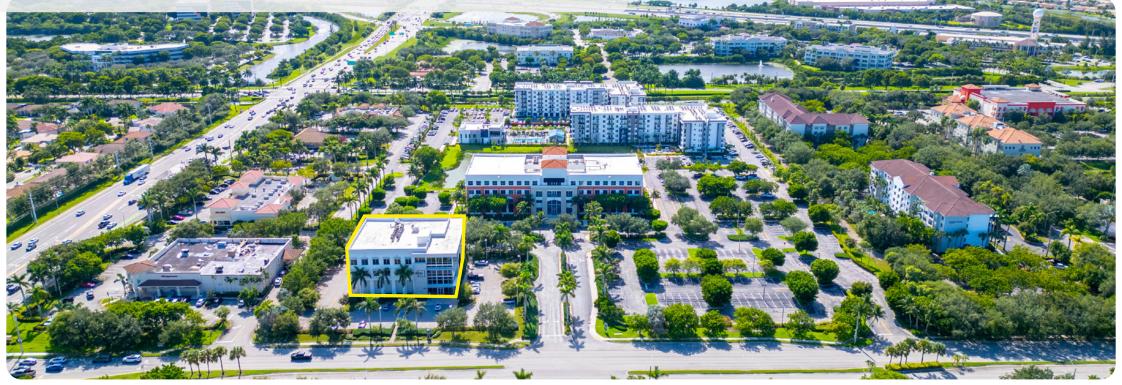

#### **EXECUTIVE SUMMARY**

3150 SW 145 AVE MIRAMAR, FL 33027

Introducing a premier commercial opportunity in the heart of Miramar, FL. An exceptional Class A warehouse space brought to you by APEX Capital Realty. Spanning 6,632 sq ft, this state-of-the-art facility is not just a warehouse; it's a versatile space designed to meet a variety of business needs.

#### PROPERTY HIGHLIGHTS

- Strategic Location: Proximity to I-75,.
- Functional Design: Features include 23-foot ceilings, two drive-in doors.
- Space Features: Office, Bathroom, Storage Closets
- Parking: 6 assigned parking spaces, flexibility on weekends