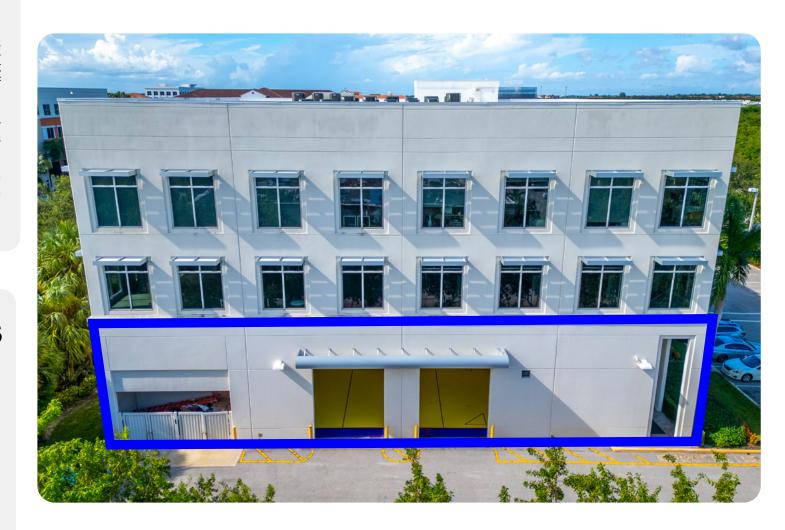

## NORTH VIEW

#### PROPERTY HIGHLIGHTS

- Strategic Location: Proximity to I-75,.
- Functional Design: Features include 23-foot ceilings, two drive-in doors.
- Space Features: Office, Bathroom, Storage Closets
- Parking: 6 assigned parking spaces, flexibility on weekends

### **PROPERTY SUMMARY**

**3150 SW 145 AVE MIRAMAR, MIAMI, FL 33027** 

| <b>Building Area</b>             | 6,632 SF |
|----------------------------------|----------|
| Hurricane<br>Impact Bay<br>Doors | 16 x 16' |
| Ceiling Height                   | 23'      |
| Zoning                           | B-2      |