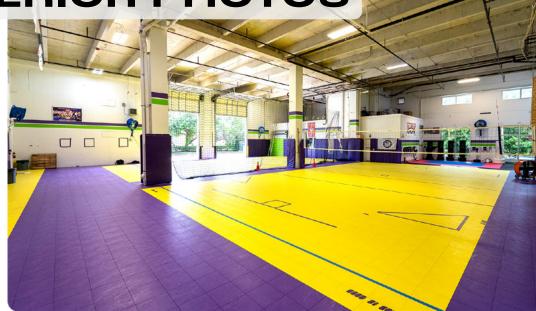

prime location that blends convenience, functionality, and modern design.

#### PROPERTY HIGHLIGHTS

- Strategic Location: Proximity to I-75,.
- Functional Design: Features include 23-foot ceilings, two drive-in doors.
- Space Features: Office, Bathroom, Storage Closets
- Parking: 6 assigned parking spaces, flexibility on weekends





### **PROPERTY SUMMARY**

**3150 SW 145 AVE MIRAMAR, MIAMI, FL 33027** 

| <b>Building Area</b>             | 6,632 SF |
|----------------------------------|----------|
| Hurricane<br>Impact Bay<br>Doors | 16 x 16' |
| Ceiling Height                   | 23'      |
| Zoning                           | B-2      |

| Year Built | 2018     |
|------------|----------|
| Base Rent  | \$14/NNN |
| CAM        | \$13/PSF |





## NORTH VIEW





# INTERIOR PHOTOS









# MOOD BOARD/POTENTIAL USES











## **DEMOGRAPHICS AND TRAFFIC**



Traffic >>

| Demographics >>            |           |          |
|----------------------------|-----------|----------|
|                            | 1 mile    | 3 miles  |
| Population                 | 5,681     | 126,132  |
| Households                 | 1,618     | 43,353   |
| Median Age                 | 41.10     | 41.60    |
| Median HH income           | \$111,563 | \$80,269 |
| Daytime Employees          | 8,239     | 48,002   |
| Population Growth '24 -'29 | -2.48%    | -1.28%   |
| Households Growth '24 -'29 | -3.21%    | -1.51%   |

| Collection Street        | Cross Street                | Traffic Vol | Last<br>Measurament | Distance |
|--------------------------|-----------------------------|-