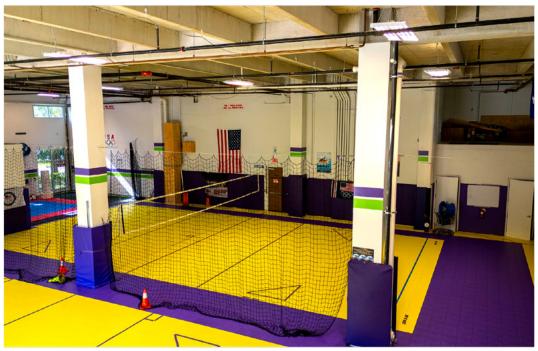

me location that blends convenience, functionality, and modern design.

#### PROPERTY HIGHLIGHTS

- Strategic Location: Proximity to I-75,.
- Functional Design: Features include 23-foot ceilings, two drive-in doors.
- Space Features: Office, Bathroom, Storage Closets
- Parking: 6 assigned parking spaces, flexibility on weekends





### **PROPERTY SUMMARY**

**3150 SW 145 AVE MIRAMAR, MIAMI, FL 33027** 

| <b>Building Area</b>             | 6,632 SF |
|----------------------------------|----------|
| Hurricane<br>Impact Bay<br>Doors | 16 x 16' |
| Ceiling Height                   | 23'      |
| Zoning                           | B-2      |

| Year Built | 2018     |
|------------|----------|
| Base Rent  | \$14/NNN |
| CAM        | \$13/PSF |





## NORTH VIEW





# INTERIOR PHOTOS









# MOOD BOARD/POTENTIAL USES











## **DEMOGRAPHICS AND TRAFFIC**



Traffic >>

| Demographics >>            |           |          |
|----------------------------|-----------|----------|
|                            | 1 mile    | 3 miles  |
| Population                 | 5,681     | 126,132  |
| Households                 | 1,618     | 43,353   |
| Median Age                 | 41.10     | 41.60    |
| Median HH income           | \$111,563 | \$80,269 |
| Daytime Employees          | 8,239     | 48,002   |
| Population Growth '24 -'29 | -2.48%    | -1.28%   |
| Households Growth '24 -'29 | -3.21%    | -1.51%   |

| Collection Street        | Cross Street                | Traffic Vol | Last<br>Measurament | Distance |
|--------------------------|-----------------------------|-----