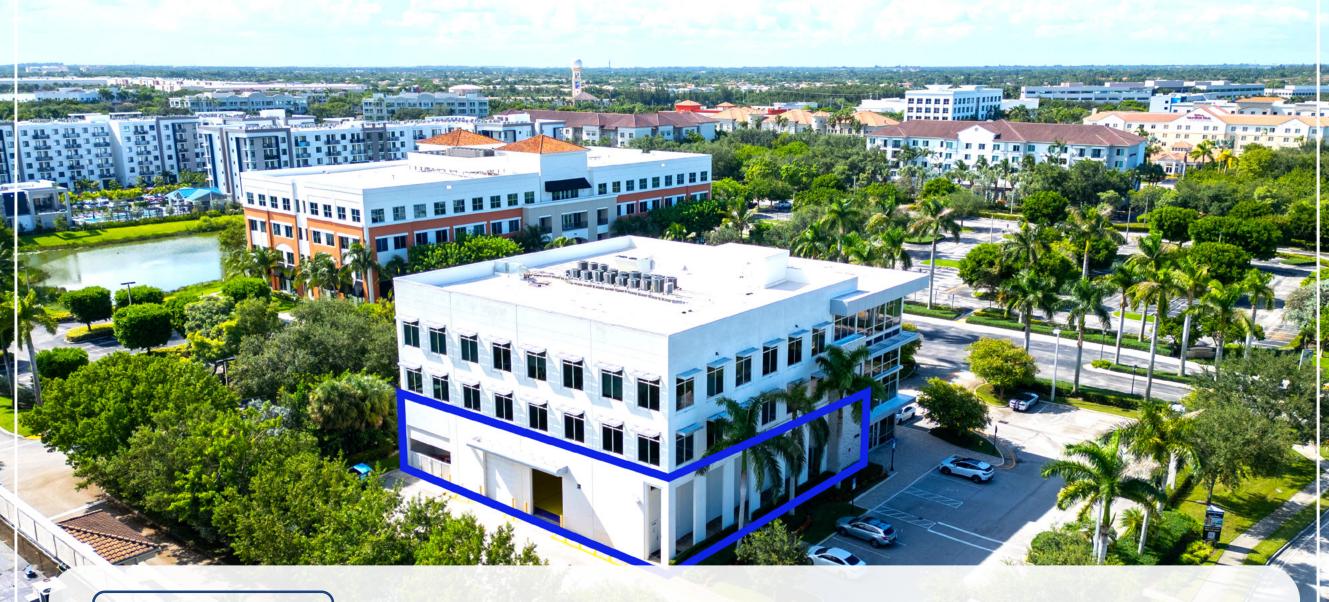

#### **EXECUTIVE SUMMARY**

3150 SW 145 AVE MIRAMAR, FL 33027

Introducing a premier commercial opportunity in the heart of Miramar, FL. An exceptional Class A warehouse space brought to you by APEX Capital Realty. Spanning 6,632 sq ft, this state-of-the-art facility is not just a warehouse; it's a versatile space designed to meet a variety of business needs.

#### PROPERTY HIGHLIGHTS

- Strategic Location: Proximity to I-75,.
- Functional Design: Features include 23-foot ceilings, two drive-in doors.
- Space Features: Office, Bathroom, Storage Closets
- Parking: 6 assigned parking spaces, flexibility on weekends

### **PROPERTY SUMMARY**

**3150 SW 145 AVE MIRAMAR, MIAMI, FL 33027** 

| <b>Building Area</b>             | 6,632 SF |
|----------------------------------|----------|
| Hurricane<br>Impact Bay<br>Doors | 16 x 16' |
| Ceiling Height                   | 23'      |
| Zoning                           | B-2      |