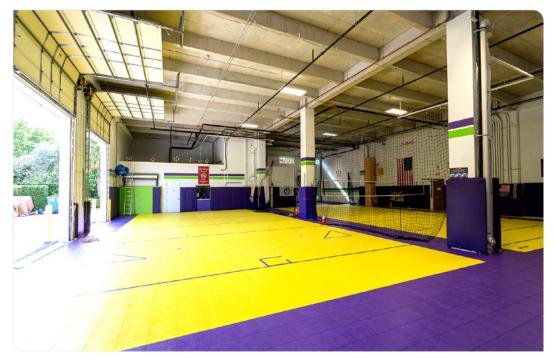

rime location that blends convenience, functionality, and modern design.

#### PROPERTY HIGHLIGHTS

- Strategic Location: Proximity to I-75,.
- Functional Design: Features include 23-foot ceilings, two drive-in doors.
- Space Features: Office, Bathroom, Storage Closets
- Parking: 6 assigned parking spaces, flexibility on weekends





### **PROPERTY SUMMARY**

**3150 SW 145 AVE MIRAMAR, MIAMI, FL 33027** 

| <b>Building Area</b>             | 6,632 SF |
|----------------------------------|----------|
| Hurricane<br>Impact Bay<br>Doors | 16 x 16' |
| Ceiling Height                   | 23'      |
| Zoning                           | B-2      |

| Year Built | 2018     |
|------------|----------|
| Base Rent  | \$14/NNN |
| CAM        | \$13/PSF |





## NORTH VIEW





# INTERIOR PHOTOS









# MOOD BOARD/POTENTIAL USES











## **DEMOGRAPHICS AND TRAFFIC**



Traffic >>

| Demographics >>            |           |          |
|----------------------------|-----------|----------|
|                            | 1 mile    | 3 miles  |
| Population                 | 5,681     | 126,132  |
| Households                 | 1,618     | 43,353   |
| Median Age                 | 41.10     | 41.60    |
| Median HH income           | \$111,563 | \$80,269 |
| Daytime Employees          | 8,239     | 48,002   |
| Population Growth '24 -'29 | -2.48%    | -1.28%   |
| Households Growth '24 -'29 | -3.21%    | -1.51%   |

| Collection Street        | Cross Street                | Traffic Vol | Last<br>Measurament | Distance |
|--------------------------|-----------------------------|---