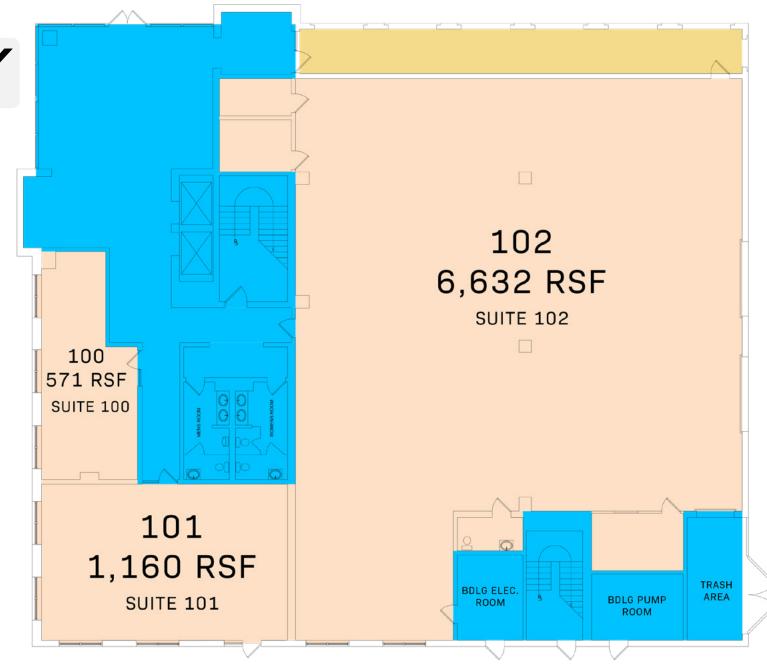

#### **EXECUTIVE SUMMARY**

3150 SW 145 AVE MIRAMAR, FL 33027

Introducing a premier commercial opportunity in the heart of Miramar, FL. An exceptional Class A warehouse space brought to you by APEX Capital Realty. Spanning 6,632 sq ft, this state-of-the-art facility is not just a warehouse; it's a versatile space designed to meet a variety of business needs.

### **PROPERTY SUMMARY**

**3150 SW 145 AVE MIRAMAR, MIAMI, FL 33027** 

| <b>Building Area</b>             | 6,632 SF |
|----------------------------------|----------|
| Hurricane<br>Impact Bay<br>Doors | 16 x 16' |
| Ceiling Height                   | 23'      |
| Zoning                           | B-2      |