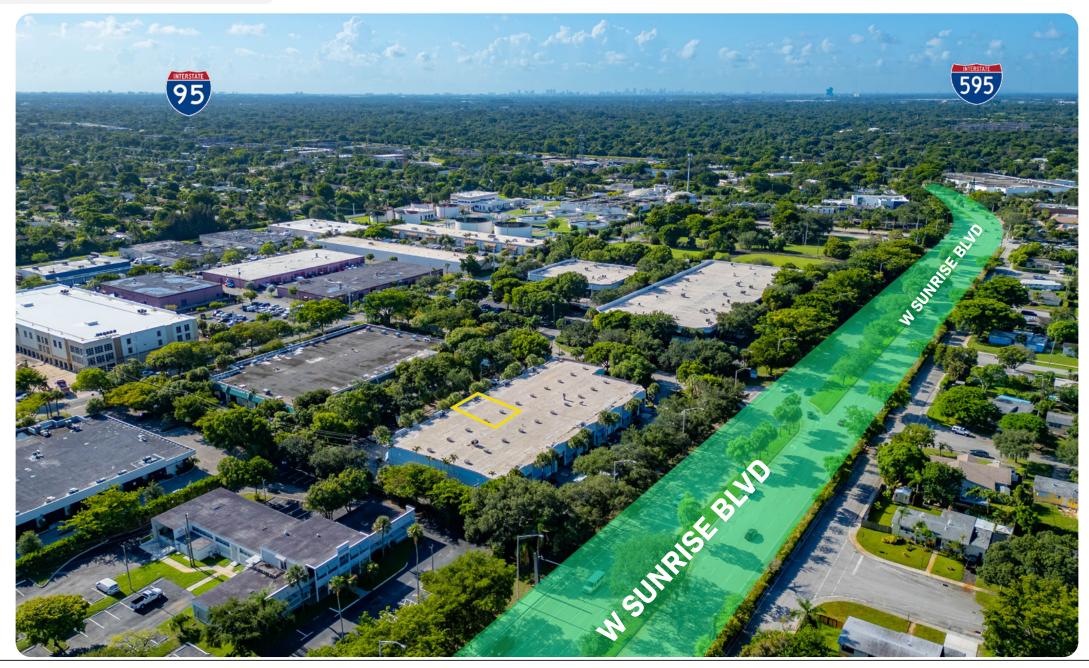

#### **Highlights**

- Strategic Location: Proximity to I-595, I-95, and major transportation hubs.
- Functional Design: Features include 18-foot ceilings, a drive-in door.
- 1 mile East of University Blvd.
- 1 mile West of the Florida Turnpike.
- Close proximity to the Port of Miami and Fort Lauderdale-Hollywood International Airport.
- High visibility on a main corridor.
- Air Conditioning.
- Column free.