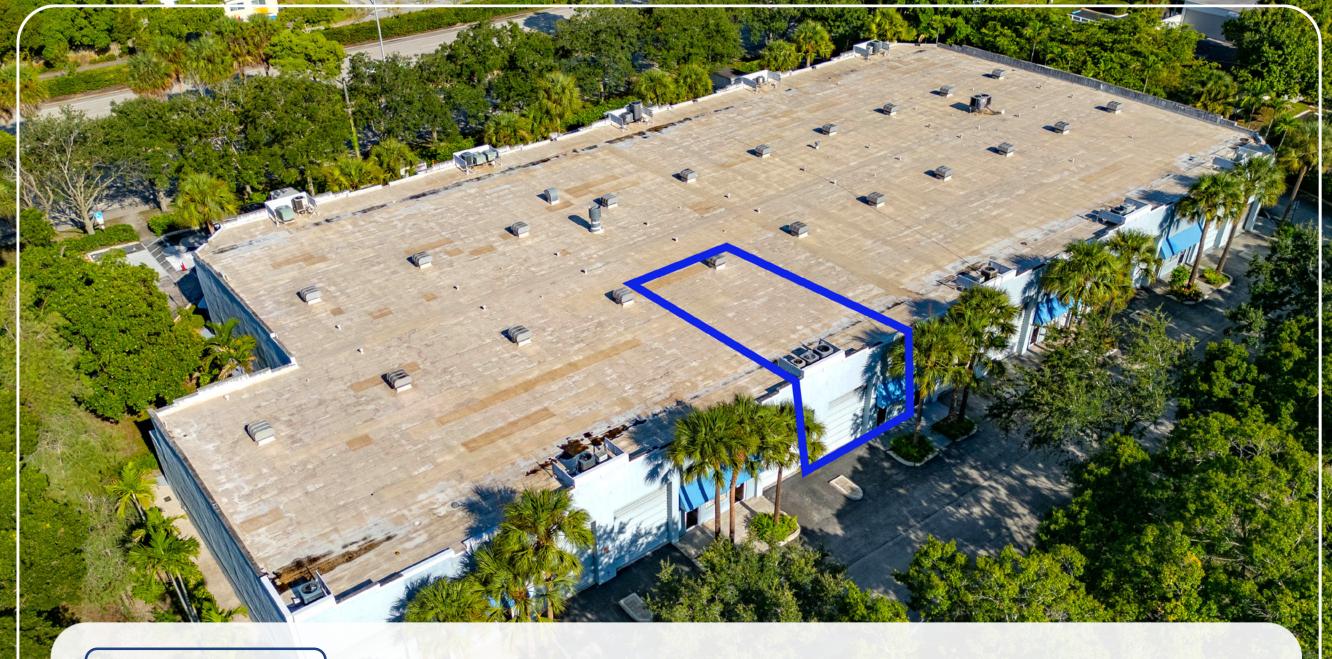

### **EXECUTIVE SUMMARY**

6761 W SUNRISE BLVD #15, PLANTATION, FL 33313

APEX Capital Realty proudly presents this premier flex c ondo s ituated in Plantation, FL. This 1,500 SF facility is strategically located near major highways, offering excellent accessibility for logistics and distribution along with unparalleled visibility. Making it the perfect opportunity for multiple uses such as storage, showroom, warehousing, distribution, creative studio or tech office.

#### **Highlights**

- Strategic Location: Proximity to I-595, I-95, and major transportation hubs.
- Functional Design: Features include 18-foot ceilings, a drive-in door.
- 1 mile East of University Blvd.
- 1 mile West of the Florida Turnpike.
- Close proximity to the Port of Miami and Fort Lauderdale-Hollywood International Airport.
- High visibility on a main corridor.
- Air Conditioning.
- Column free.