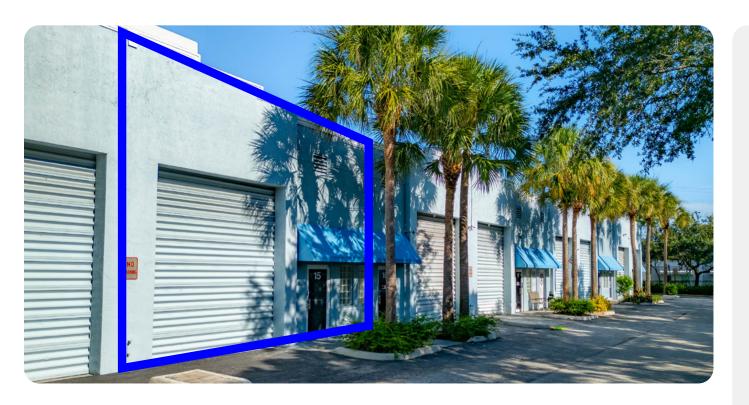

FOR SALE

6761 W SUNRISE BLVD #15
PLANTATION, FL 33313



**FLEX CONDO WAREHOUSE** 



### PROPERTY SUMMARY

| Year Built     | 2000                                                                                                |
|----------------|-----------------------------------------------------------------------------------------------------|
| Potential Uses | Tech office, storage and distribution, creative studios, exotic vehicle storage, warehouse, retail. |
| CAM            | \$328/month                                                                                         |
| Asking Price   | \$800,000                                                                                           |

| Building Area  | 1,500 SF |
|----------------|----------|
| Zoning         | I-LP     |
| Ceiling Height | 18'      |
| Door Height    | 12'      |

### **EXECUTIVE SUM