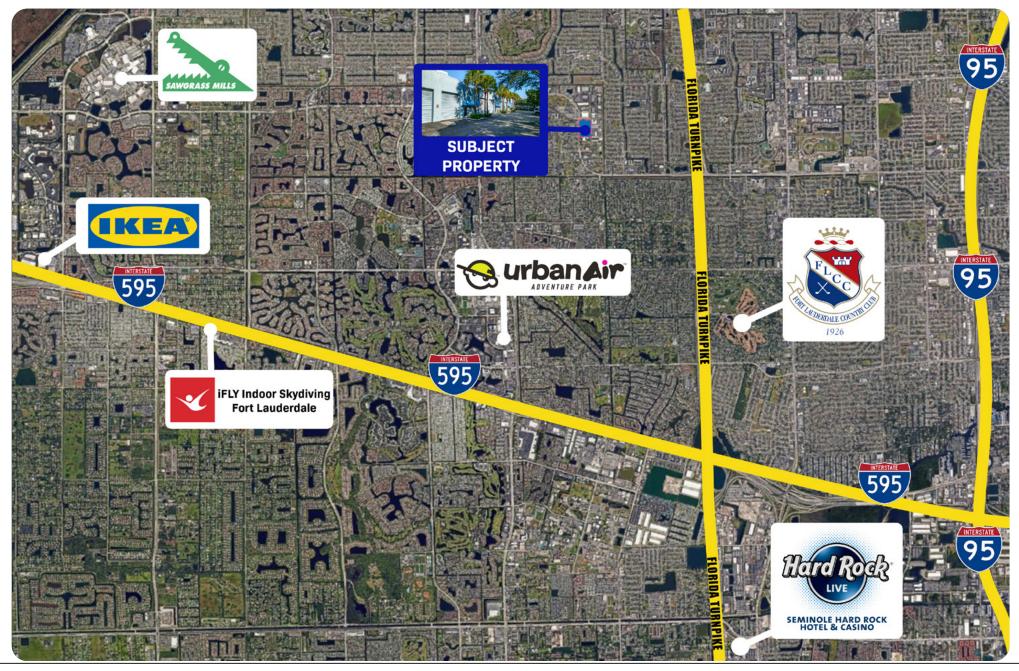

major highways, offering excellent accessibility for logistics and distribution along with unparalleled visibility. Making it the perfect opportunity for multiple uses such as storage, showroom, warehousing, distribution, creative studio or tech office.

#### **Highlights**

- Strategic Location: Proximity to I-595, I-95, and major transportation hubs.
- Functional Design: Features include 18-foot ceilings, a drive-in door.
- 1 mile East of University Blvd.
- 1 mile West of the Florida Turnpike.
- Close proximity to the Port of Miami and Fort Lauderdale-Hollywood International Airport.
- High visibility on a main corridor.
- Air Conditioning.
- Column free.

**Seller Financing Available** 

Option to build a Mezzanine for an aditional 500 SF



## **SOUTH VIEW**





### **CONTEXT MAP**





# INTERIOR PHOTOS







This information has been obtained from sources believed reliable. We have not verified it and make no guarantee, warranty or representation about it. @2024 APEX CAPITAL REALTY LLC.

# MOODBOARD/POTENTIAL USES











This information has been obtained from sources believed reliable. We have not verified it and make no guarantee, warranty or representation about it. ©2024 APEX CAPITAL REALTY LLC.



## **APEX CAPITAL REALTY**

Is an independent commercial real estate brokerage firm like no other. We specialize in finding and creating South Florida's most unique and lucrative opportunities in the market. APEX Capital Realty is composed of industry experts and disruptors who possess an unparalleled understanding of the unique dynamics and trends that drive our