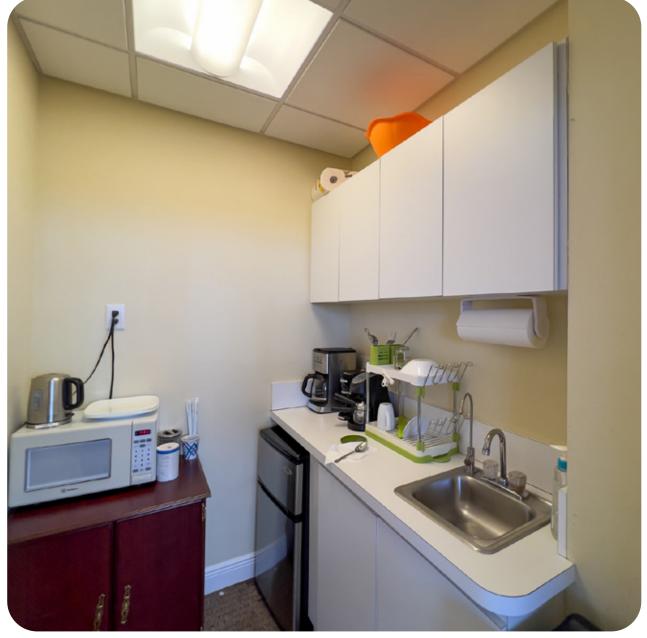

### **INTERIOR PHOTOS**

## OFFICE HIGHLIGHTS

- 4 Assigned Parking Spaces
- Dedicated Server Room
- Kitchen / Dining Area
- 2 Private Office Spaces

- Conference Room
- Lobby With Built In Reception Desk
- Open Floor Plan
- Downstairs Cafe