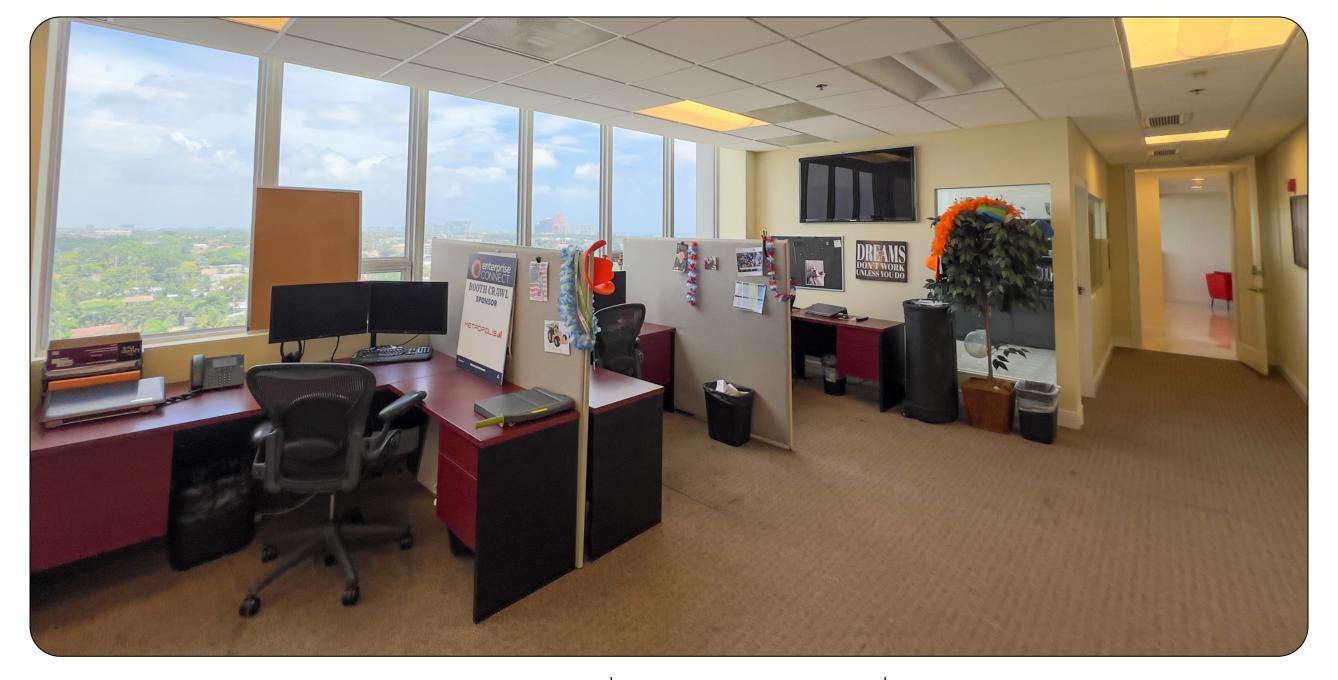

#### **Modern and Professional Space:**

This office condo offers a sleek, modern design with high-end finishes throughout. Large windows provide abundant natural light, creating a bright and inviting workspace. The unit includes a spacious reception area, multiple private offices, a conference room, and a break area, making it suitable for various business needs.

## OFFICE HIGHLIGHTS

- 4 Assigned Parking Spaces
- Dedicated Server Room
- Kitchen / Dining Area
- 2 Private Office Spaces

- Conference Room
- Lobby With Built In Reception Desk
- Open Floor Plan
- Downstairs Cafe

### **INTERIOR PHOTOS**