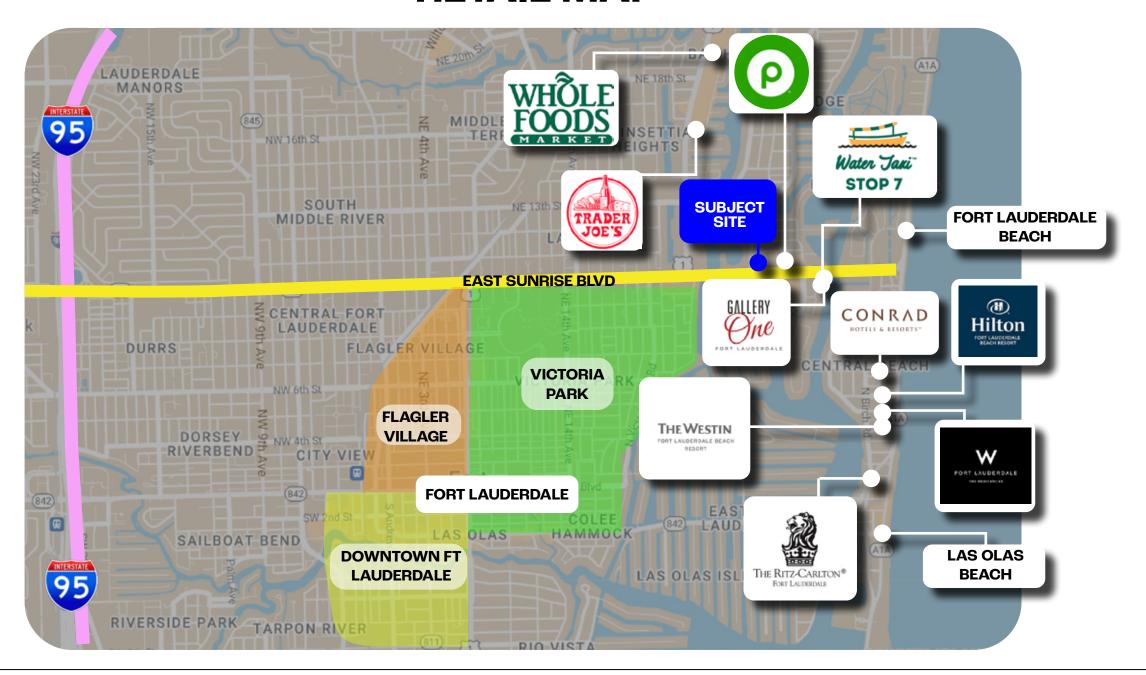

### **RETAIL MAP**

#### **Prime Location:**

This premium office condo is located at 2455 E Sunrise Blvd in the heart of Fort Lauderdale, directly across from the bustling Galleria Mall. Enjoy the benefits of being in a high-traffic area with excellent visibility and easy access to a variety of amenities.

#### **Vibrant Business Environment:**

Join a thriving business community in a building that caters to professional tenants. Networking opportunities abound with neighboring offices in the same complex and the surrounding area. The proximity to the Galleria Mall ensures plenty of dining, shopping, and entertainment options for lunch breaks or after-work activities.