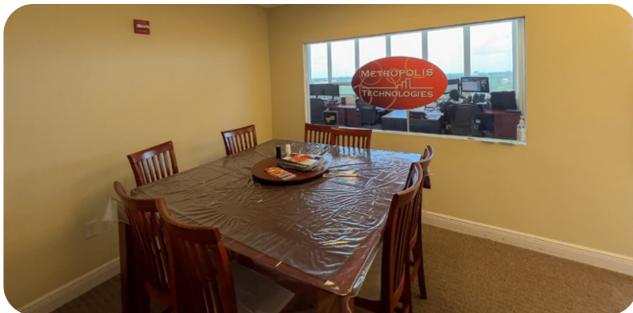

### **INTERIOR PHOTOS**

#### **Modern and Professional Space:**

This office condo offers a sleek, modern design with high-end finishes throughout. Large windows provide abundant natural light, creating a bright and inviting workspace. The unit includes a spacious reception area, multiple private offices, a conference room, and a break area, making it suitable for various business needs.

## OFFICE HIGHLIGHTS

- 4 Assigned Parking Spaces
- Dedicated Server Room
- Kitchen / Dining Area
- 2 Private Office Spaces

- Conference Room
- Lobby With Built In Reception Desk
- Open Floor Plan
- Downstairs Cafe