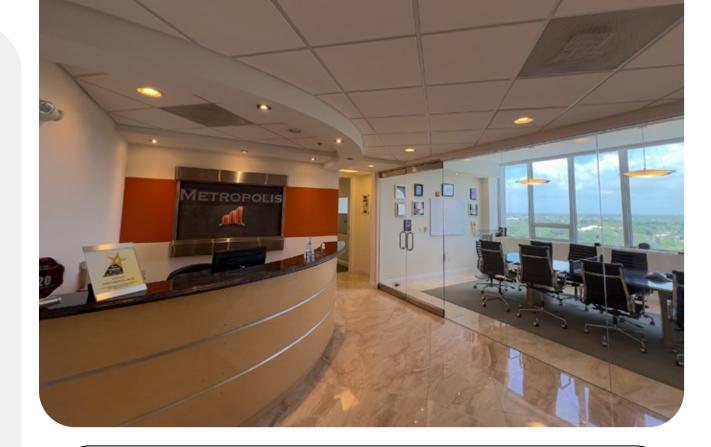

#### **Modern and Professional Space:**

This office condo offers a sleek, modern design with high-end finishes throughout. Large windows provide abundant natural light, creating a bright and inviting workspace. The unit includes a spacious reception area, multiple private offices, a conference room, and a break area, making it suitable for various business needs.

## OFFICE HIGHLIGHTS

- 4 Assigned Parking Spaces
- Dedicated Server Room
- Kitchen / Dining Area
- 2 Private Office Spaces

- Conference Room
- Lobby With Built In Reception Desk
- Open Floor Plan
- Downstairs Cafe

### **INTERIOR PHOTOS**