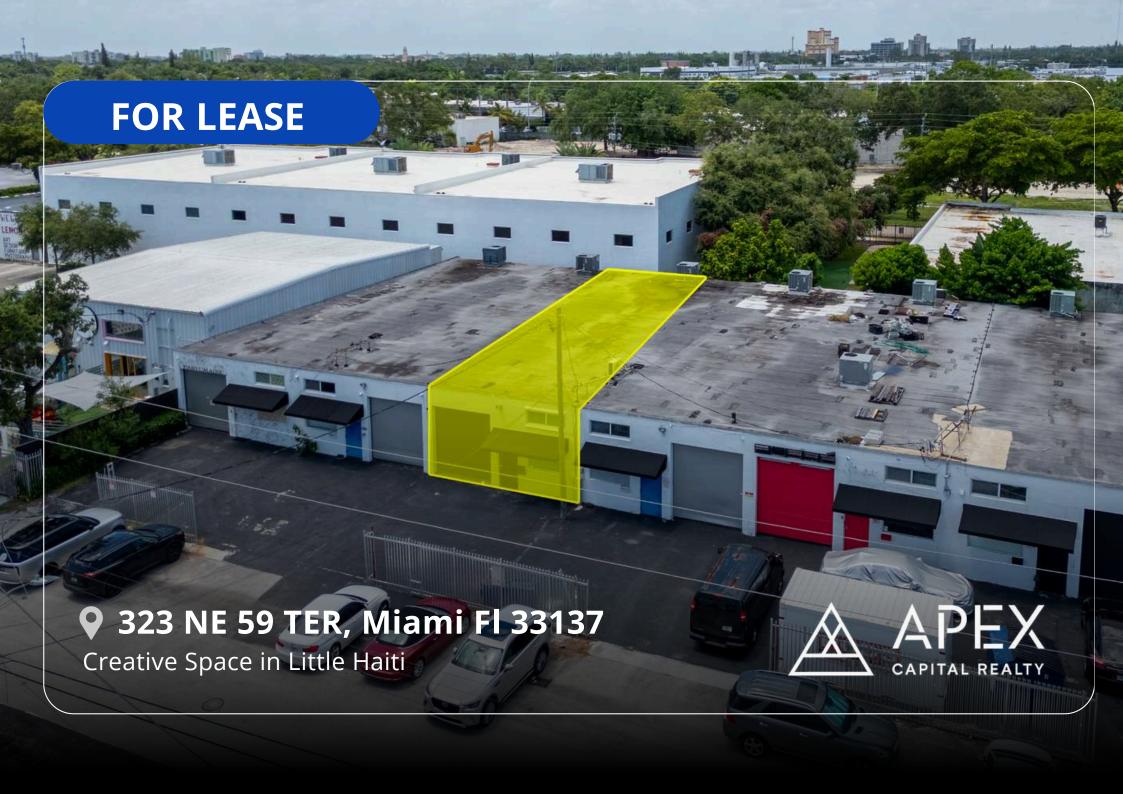

#### **OFFERING SUMMARY**

323 NE 59 TER, MIAMI FL 33137

| Building Area  | 2,225 SF                                                 |
|----------------|----------------------------------------------------------|
| Zoning         | D-1                                                      |
| Parking        | 2+ Spaces                                                |
| Ceiling Height | 12'+                                                     |
| Lease Price:   | \$26.43 PSF                                              |
| Highlights:    | Fully AC/d - 12 Feet High<br>Ceilings - 10' Loading Door |

Property Type / Uses: Flex Creative - Office, Showroom, Storage, Photography Studio, Art Gallery, Tech Office

Apex Capital Realty is proud to present the opportunity to lease a flex creative space in the heart of Little Haiti. The space features an open layout and is ideal for a variety of users including tech office, creative studios, showroom, distribution, or creative venue.