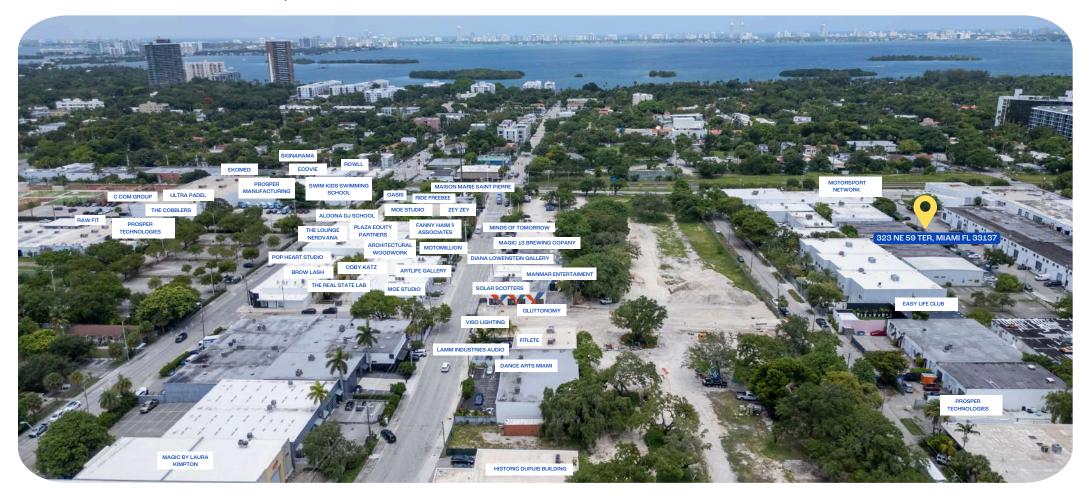

#### **LOCATION HIGHLIGHTS**

- Located only steps away from the Magic City Innovation District, an urban technology and innovation campus containing a variety of innovative companies.
- Join creative companies including: Magic City Brewing 13, Diana Lowenstein Gallery, Lamm Industries, C-Com Group, RAW Fit, The Cobblers, ULTRA PADEL, Motomillon, Gluttonomy, ZEY ZEY.

#### **AROUND THE NEIGHBORHOOD**