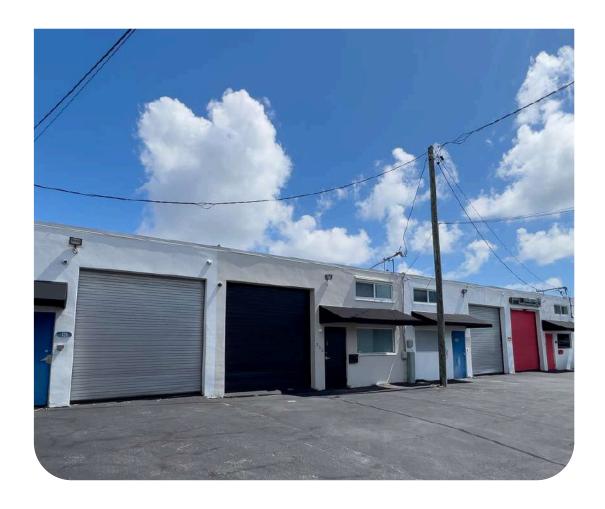

# **ABOUT**

#### **PROPERTY OVERVIEW**

#### **OFFERING SUMMARY**

323 NE 59 TER, MIAMI FL 33137

| Building Area  | 2,225 SF                                                 |
|----------------|----------------------------------------------------------|
| Zoning         | D-1                                                      |
| Parking        | 2+ Spaces                                                |
| Ceiling Height | 12'+                                                     |
| Lease Price:   | \$26.43 PSF                                              |
| Highlights:    | Fully AC/d - 12 Feet High<br>Ceilings - 10' Loading Door |

Property Type / Uses: Flex Creative - Office, Showroom, Storage, Photography Studio, Art Gallery, Tech Office

Apex Capital Realty is proud to present t