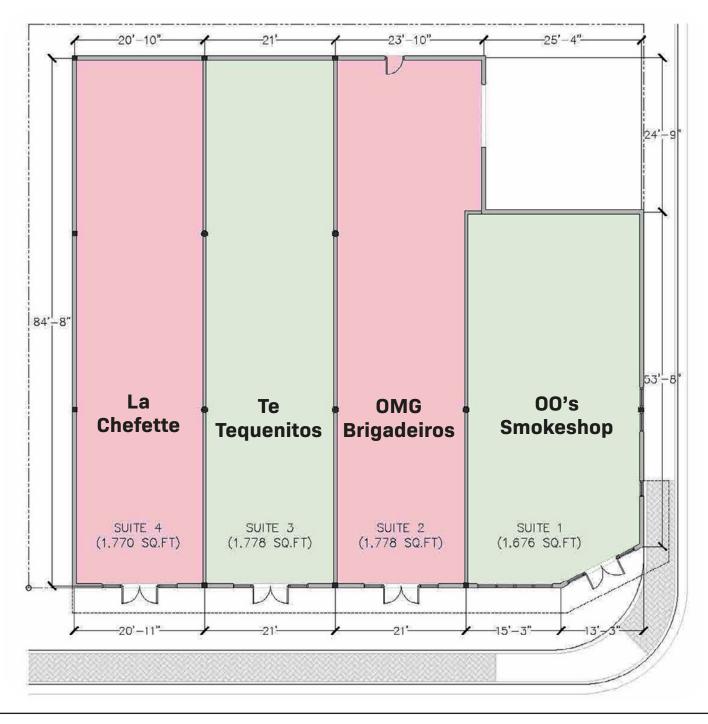

access and ample signage potential, this fully occupied property offers immediate returns.

### PROPERTY HIGHLIGHTS

| Retail, Food & Beverage                                              |
|----------------------------------------------------------------------|
| 17' - 20'                                                            |
| 2022                                                                 |
| Commissary Kitchen,<br>Ghost Kitchens, Food<br>Production Facilities |
| \$3,500,000                                                          |
| NOI CAP Rate                                                         |
| 21,696.40 6.33%                                                      |
|                                                                      |





### **FLOOR PLAN**





## SUITE 2









#### SUITE 3 INTERIOR PHOTOS









### SOUTH WEST VIEW

Coconut Grove 3 MILES **Coral Gables** 

3 MILES





CALLE OCHO

This information has been obtained from sources believed reliable. We have not verified it and make no guarantee, warranty or representation about it. ©2024 APEX CAPITAL REALTY LLC.

JBJEC SITE

CALLEOCHO



Downtown Miami 2 MILES

> SUBJECT SITE

**Brickell** 

2 MILES



1 2

SW 17 AVE

This information has been obtained from sources believed reliable. We have not verified it and make no guarantee, warranty or representation about it. ©2024 APEX CAPITAL REALTY LLC.

AVE



APEX CAPITAL REALTY

AL PARADER TO

# CONTACT USLA

MIGUEL PINTO CEO/FOUNDER

(305) 570-2600 MIGUEL@APEXCAPITALREALTY.COM

APEXCAPITALREALTY.COM