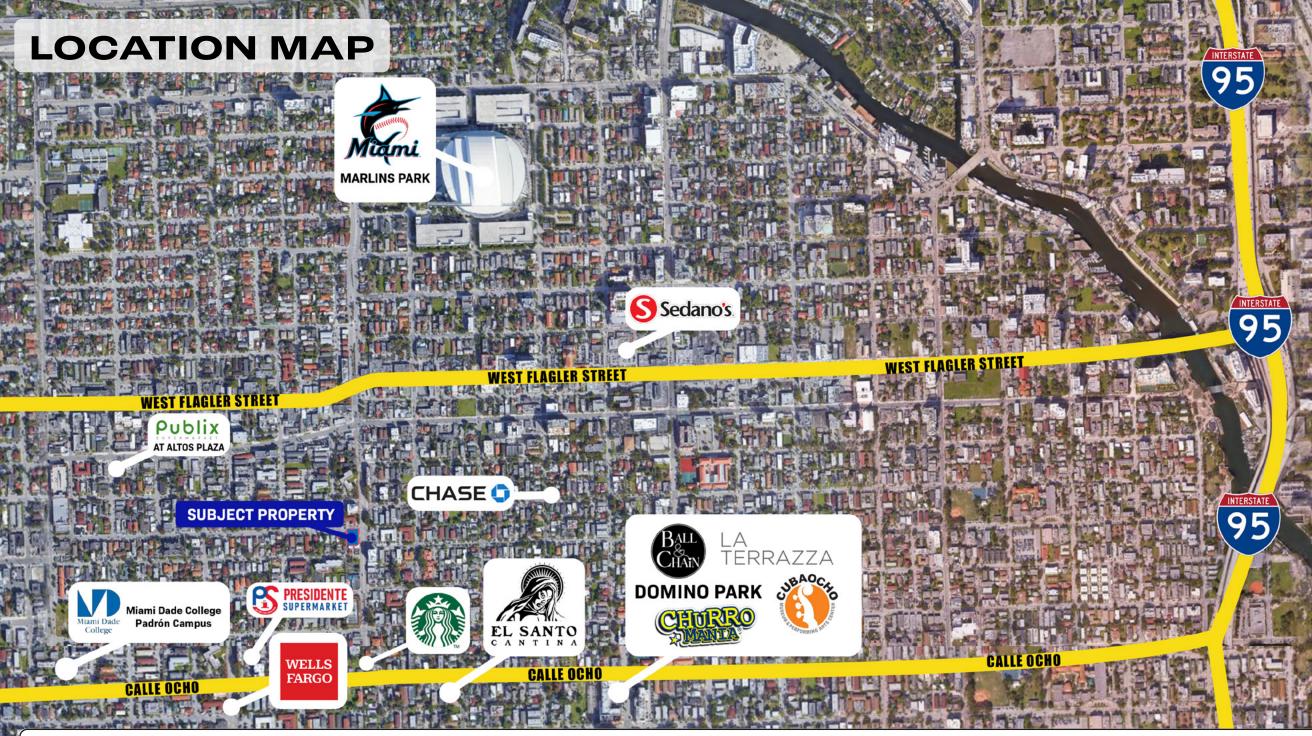

### SOUTH WEST VIEW

Coconut Grove 3 MILES **Coral Gables** 

3 MILES

CALLE OCHO

This information has been obtained from sources believed reliable. We have not verified it and make no guarantee, warranty or representation about it. ©2024 APEX CAPITAL REALTY LLC.

JBJEC SITE

CALLEOCHO

Downtown Miami 2 MILES

> SUBJECT SITE

**Brickell** 

2 MILES

1 2

SW 17 AVE