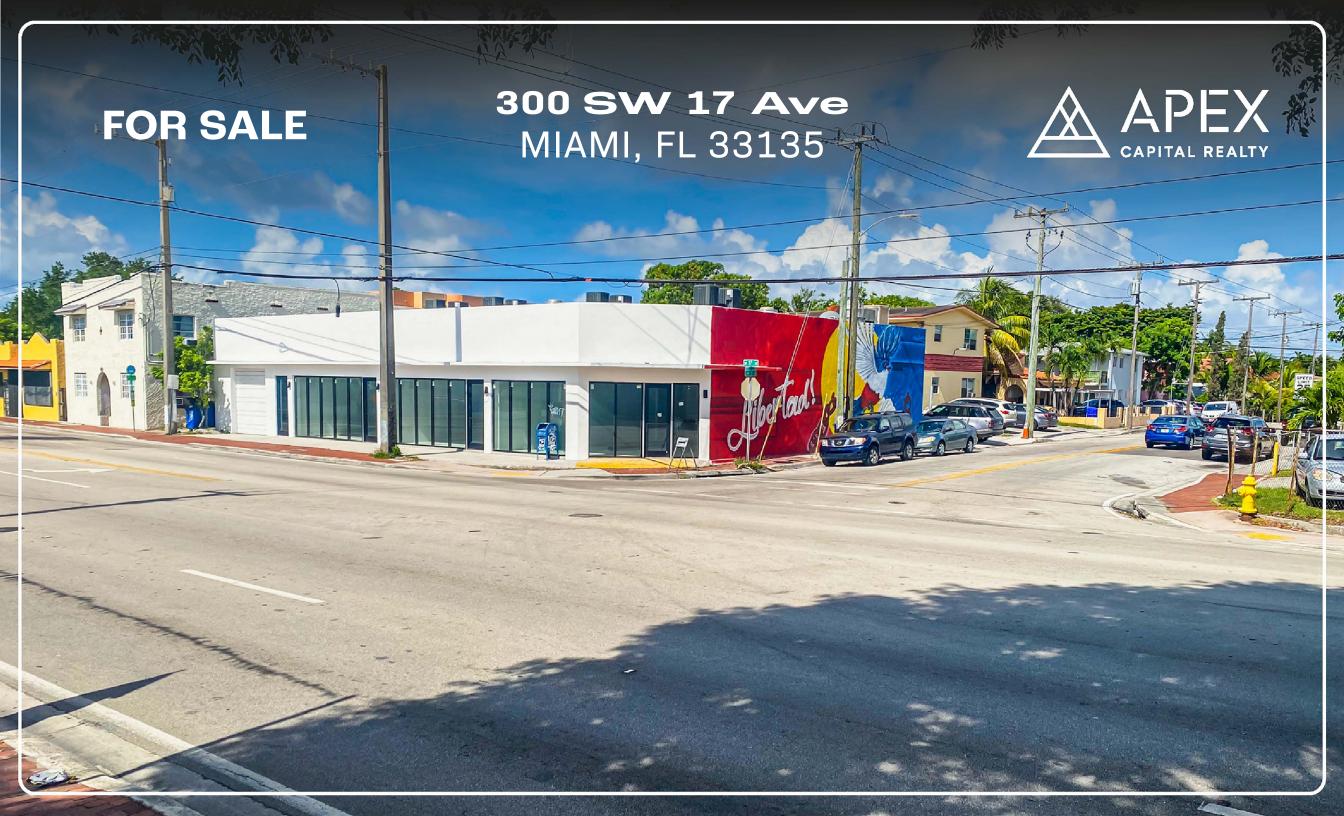

### **PROPERTY DESCRIPTION** 300 SW 17<sup>TH</sup> AVE, FL 33135

Prime retail space at 300 SW 17th Ave, is a lucrative investment opportunity. The property boasts high ceilings and modern amenities. Property wide renovation completed in 2022, including new electric, plumbing, HVAC and grease trap Tenants benefit from a recent property-wide renovation, including new AC units and grease traps. With 24-hour access and ample signage potential, this fully occupied property offers immediate returns.