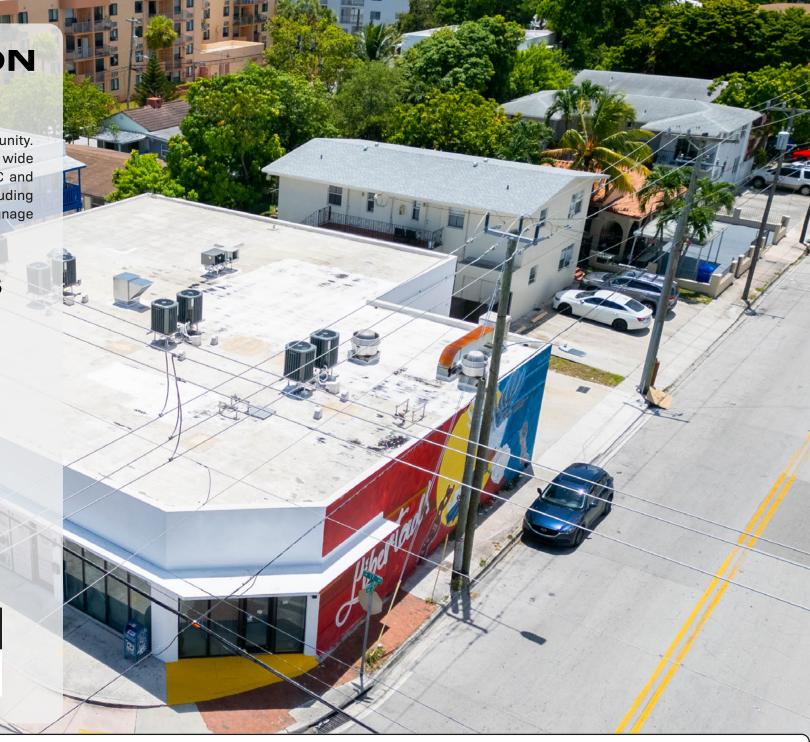

### **PROPERTY DESCRIPTION** 300 SW 17<sup>TH</sup> AVE, FL 33135

Prime retail space at 300 SW 17th Ave, is a lucrative investment opportunity. The property boasts high ceilings and modern amenities. Property wide renovation completed in 2022, including new electric, plumbing, HVAC and grease trap Tenants benefit from a recent property-wide renovation, including new AC units and grease traps. With 24-hour access and ample signage potential, this fully occupied property offers immediate returns.