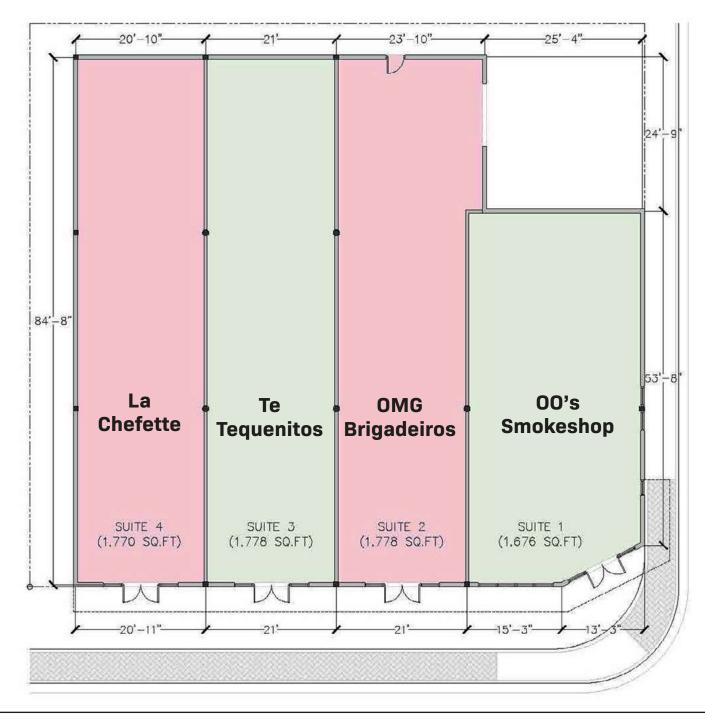

------------------------|
| Ceiling                         | 17' - 20'                                                            |
| Renovated                       | 2022                                                                 |
| Allowable Uses                  | Commissary Kitchen,<br>Ghost Kitchens, Food<br>Production Facilities |
| Asking Price \$3,500,000        |                                                                      |
| Adress                          | NOI CAP Rate                                                         |
| 300 SW 17 <sup>th</sup> Ave \$2 | 17,070 6.20%                                                         |
|                                 |                                                                      |





### **FLOOR PLAN**





## SUITE 2









#### SUITE 3 INTERIOR PHOTOS















3.15

Downtown Miami 2 MILES

> SUBJECT SITE

**Brickell** 

2 MILES



1 1

SW 17 AVE

This information has been obtained from sources believed reliable. We have not verified it and make no guarantee, warranty or representation about it. ©2024 APEX CAPITAL REALTY LLC.

AVE



This information has been obtained from sources believed reliable. We have not verified it and make no guarantee, warranty or representation about it. ©2024 APEX CAPITAL REALTY LLC.

APEX

CAPITAL REALTY

A PARALENTE

# CONTACT USLA

**MIGUEL PINTO** 

CEO/FOUNDER (305) 570-2600 MIGUEL@APEXCAPITALREALTY.COM

APEXCAPITALREALTY.COM