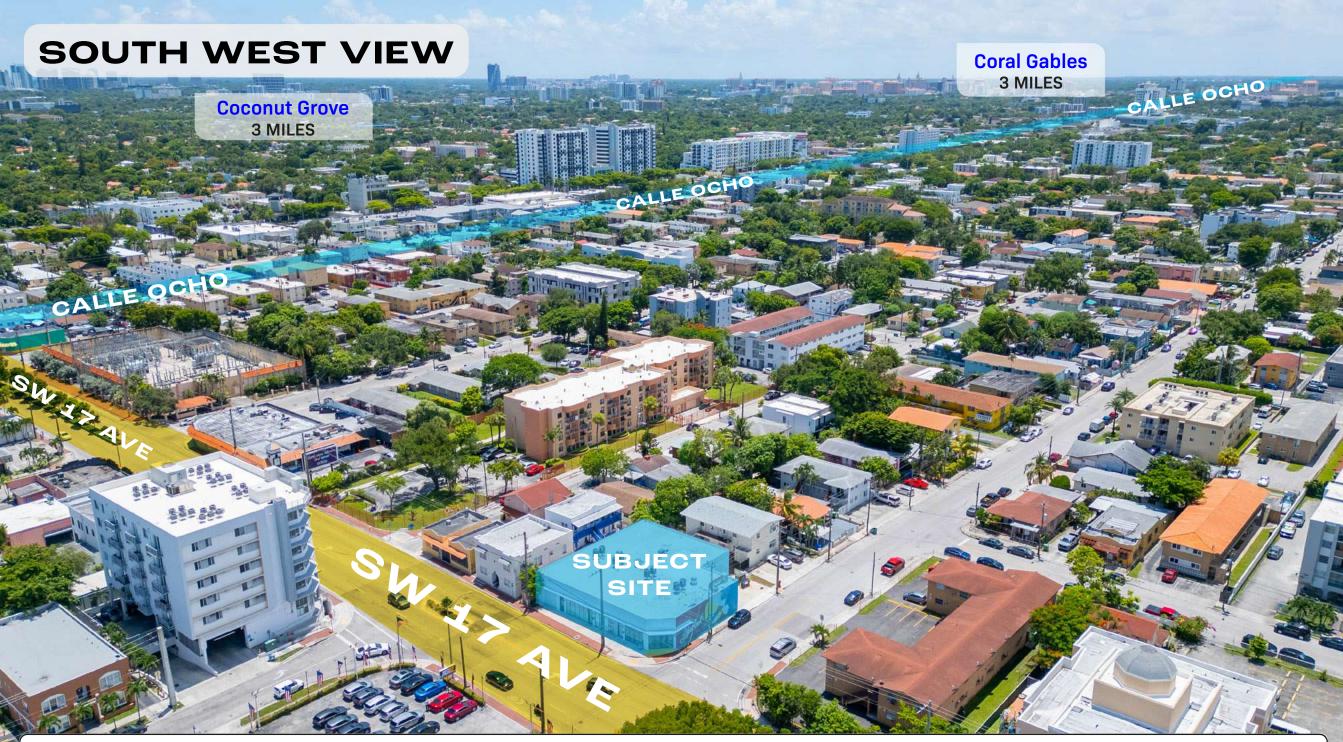

#### SUITE 3 INTERIOR PHOTOS

3.15

Downtown Miami 2 MILES

> SUBJECT SITE

**Brickell** 

2 MILES

1 1

SW 17 AVE