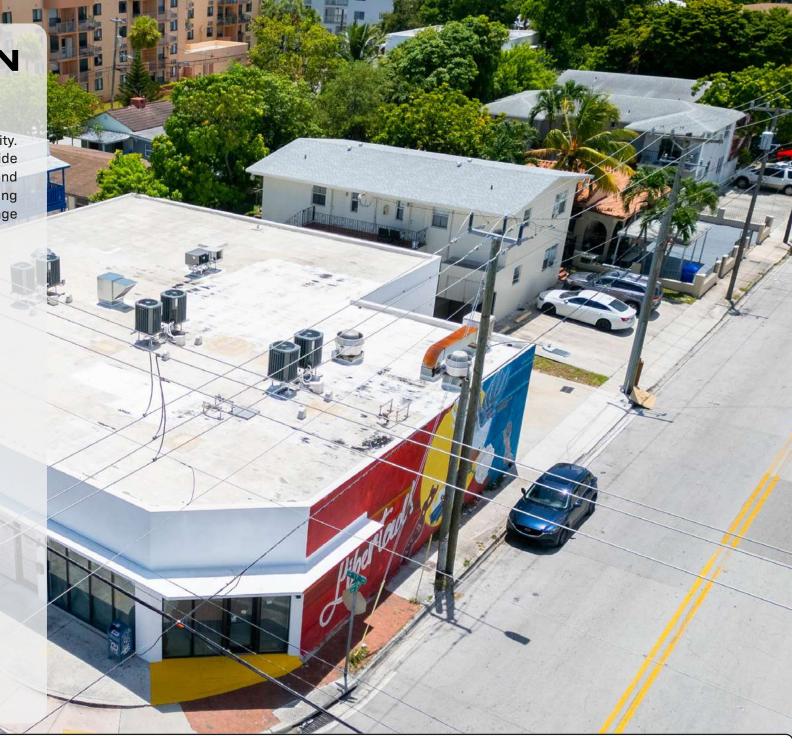

### **PROPERTY DESCRIPTION** 300 SW 17<sup>TH</sup> AVE, FL 33135

Prime retail space at 300 SW 17th Ave, is a lucrative investment opportunity. The property boasts high ceilings and modern amenities. Property wide renovation completed in 2022, including new electric, plumbing, HVAC and grease trap Tenants benefit from a recent property-wide renovation, including new AC units and grease traps. With 24-hour access and ample signage potential, this fully occupied property offers immediate returns.