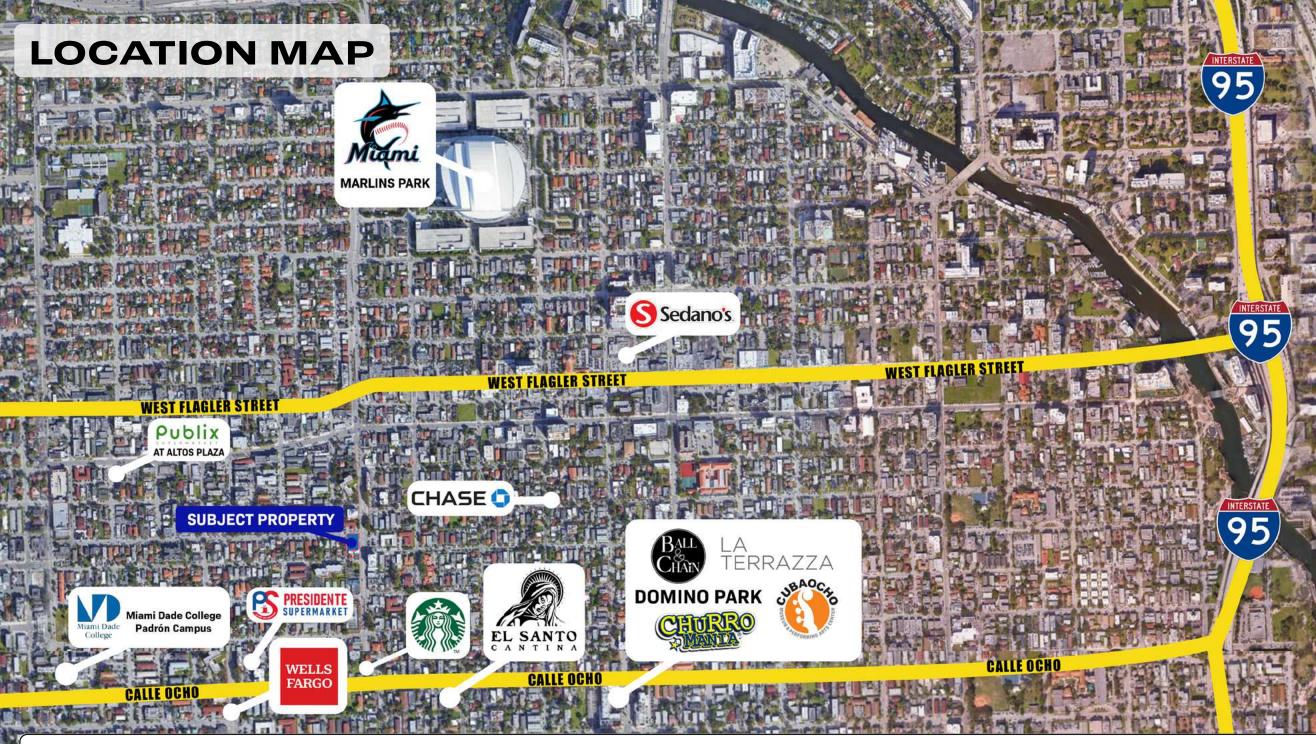

### **PROPERTY DESCRIPTION** 300 SW 17<sup>TH</sup> AVE, FL 33135

Prime retail space at 300 SW 17th Ave, is a lucrative investment opportunity. The property boasts high ceilings and modern amenities. Property wide renovation completed in 2022, including new electric, plumbing, HVAC and grease trap Tenants benefit from a recent property-wide renovation, including new AC units and grease traps. With 24-hour access and ample signage potential, this fully occupied property offers immediate returns.