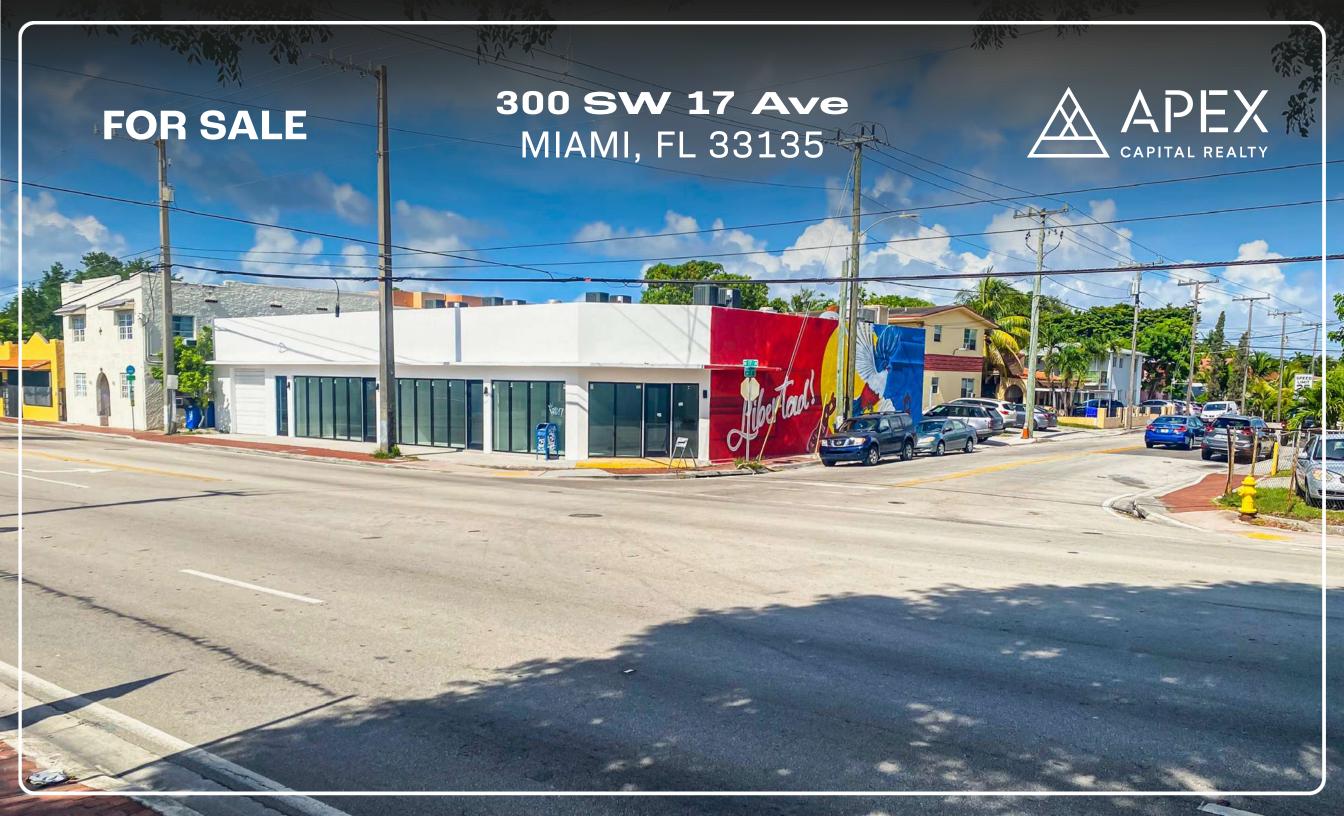

### **PROPERTY DESCRIPTION** 300 SW 17<sup>TH</sup> AVE, FL 33135

Prime retail space at 300 SW 17th Ave, is a lucrative investment opportunity. The property boasts high ceilings and modern amenities. Property wide renovation completed in 2022, including new electric, plumbing, HVAC and grease trap Tenants benefit from a recent property-wide renovation, including new AC units and grease traps. With 24-hour access and ample signage potential, this fully occupied property offers immediate returns.