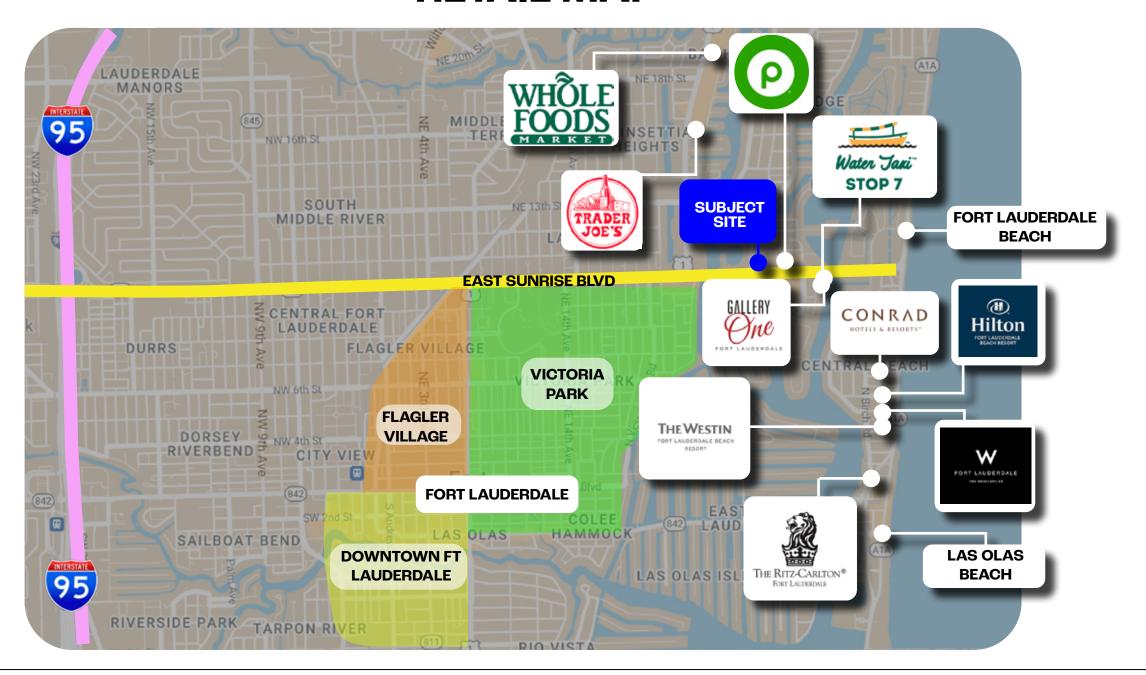

------|-------------------------------------|
| Building Name | Galleria Corporate Centre           |
| RSF           | 2,208                               |
| Lease Type    | Gross                               |
| Property Type | Turn-Key Office                     |
| Asking Price  | \$25 PSF Lease / \$800,000 Sale     |
| Zoning        | B-1                                 |
| Uses Allowed  | Professional Office, Medical Office |
|               | •                                   |



## OFFICE HIGHLIGHTS

- 4 Assigned Parking Spaces
- Dedicated Server Room
- Kitchen / Dining Area
- 2 Private Office Spaces

- Conference Room
- Lobby With Built In Reception Desk
- Open Floor Plan
- Downstairs Cafe

### **INTERIOR PHOTOS**









### **INTERIOR PHOTOS**









### **RETAIL MAP**







# ABOUT APEX CAPITAL REALTY

APEX Capital Realty stands as a premier, independent commercial real estate brokerage firm, distinguished by our unwavering commitment to excellence. Specializing in uncovering and cultivating South Florida's most distinctive and lucrative opportunities, we redefine industry standards with our innovative approach. At APEX Capital Realty, our team comprises industry luminaries and trailblazers, each possessing an unparalleled understanding of the nuanced dynamics and evolving trends shaping our local real estate landscape. We are steadfast advocates for transformative progress, driving change through visionary leadership and unwavering advocacy. Embedded within our organizational ethos is a fervent dedication to collaboration, fostering an environment wher