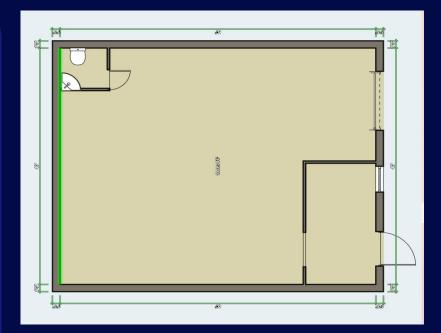

## 2,000 SF Industrial Bay For Lease

## 4530 NE 6 Ave Oakland Park, FL 33334

| Bay Size       | 2,000 SF w/ 200 SF Office                   |
|----------------|---------------------------------------------|
| Office Space   | 200 SF                                      |
| Bathroom       | 1                                           |
| Ceiling Height | 15 Feet                                     |
| Bay Doors      | One 13 Feet Door                            |
| Zoning         | B-3                                         |
| Asking Price   | \$22.50 PSF / \$3,750 + Sales Tax Per Month |

Apex Capital Realty is proud to bring to market an incredible industrial space for lease in the heart of Oakland Park. Lease terms are \$22.50 PSF + sales tax. Landlord to power wash the floor, repaint walls and ceilings, refurbish lighting, replace AC unit, and refurbish bathrooms.