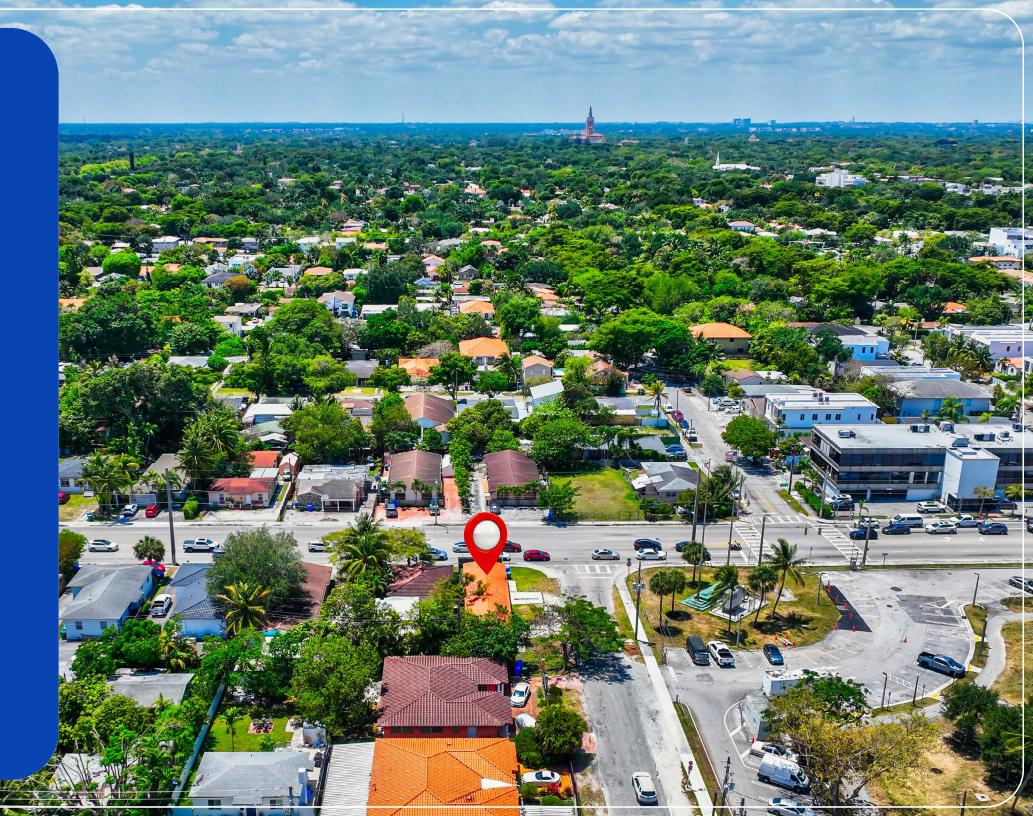

Situated at the intersection of Douglas Road or West 37th Ave and SW 28th St, it sits directly in front of Douglas Park which features tennis courts, a baseball field and an outdoor gym as some of its amenities.

The Property features a 5,400 sqft lot with a 1,440 sqft building comprising 2 units each of them 2 bedroom, 1 bath.

Its strategic proximity to US-1 and convenient access to major transportation routes, enhances its attractiveness to be used as an office, a food establishment or any other of its by-right uses.