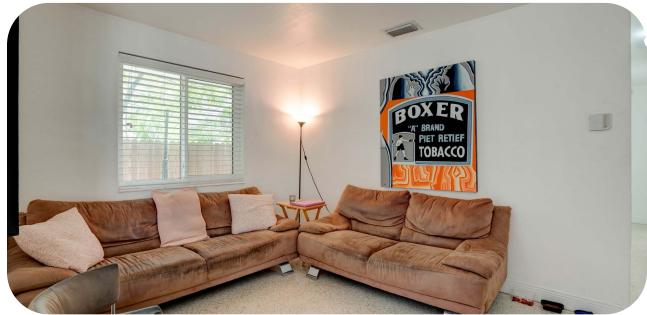

perty featuring an existing duplex with many other possible by-right uses.

Situated at the intersection of Douglas Road or West 37th Ave and SW 28th St, it sits directly in front of Douglas Park which features tennis courts, a baseball field and an outdoor gym as some of its amenities.

The Property features a 5,400 sqft lot with a 1,440 sqft building comprising 2 units each of them 2 bedroom, 1 bath.

Its strategic proximity to US-1 and convenient access to major transportation routes, enhances its attractiveness to be used as an office, a food establishment or any other of its by-right uses.





This information has been obtained from sources believed reliable. We have not verified it and make no guarantee, warranty or representation about it. ©2023-2024 APEX CAPITAL REALTY LLC.

3

























# INTERIOR PHOTOS





## NORTH VIEW

mmun

MIRACLE MILE

CARLES TO A

DOUGLASRD



**DOUGLAS RD** 

## **SOUTH VIEW**

MERRICK PARK

UGLAS PD

SPD

....

## LOCATION MAP





## IN THE AREA







NICO VARGAS Broker Associate 786 239 3266 Nico@apexcapitalrealty.com

Ser.

561 NE 79 ST, Suite 420 Miami, FL 33138 305 570 2600 www.apexcapitalrealty.com