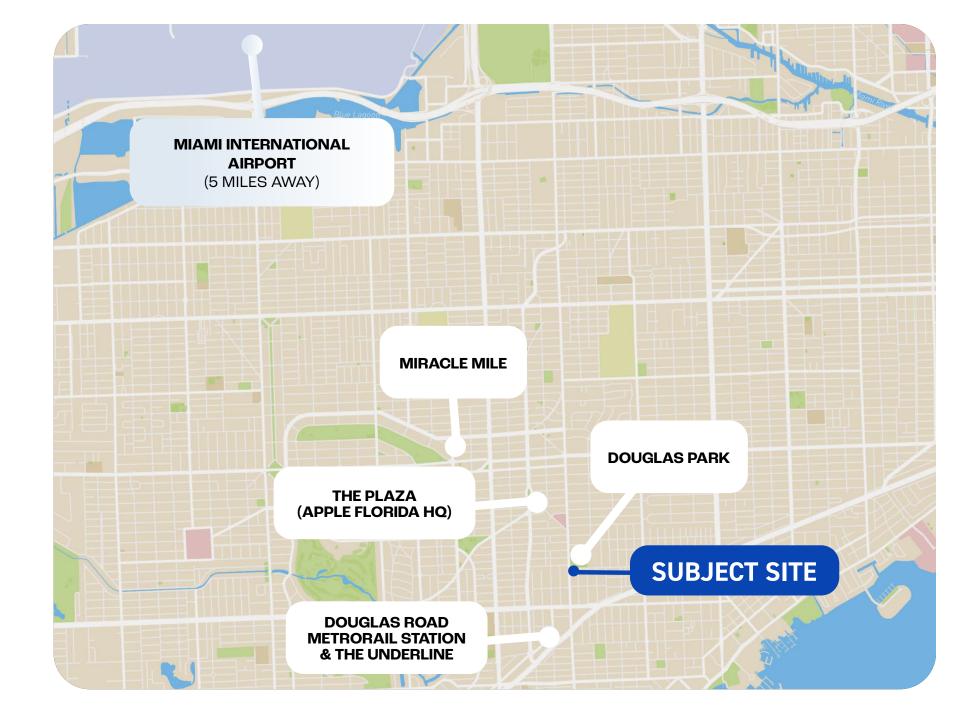

## LOCATION MAP

Situated at the intersection of Douglas Road or West 37th Ave and SW 28th St, it sits directly in front of Douglas Park which features tennis courts, a baseball field and an outdoor gym as some of its amenities.