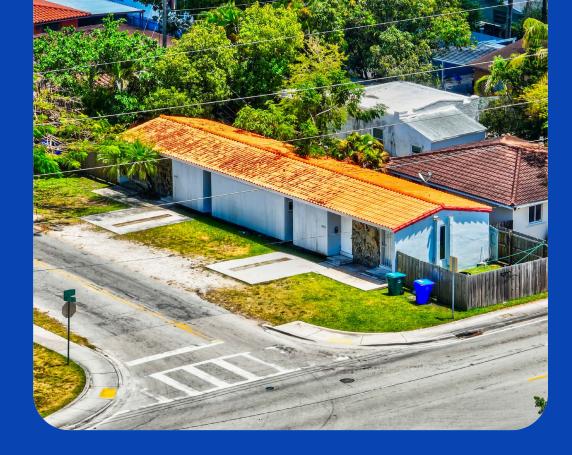

Situated at the intersection of Douglas Road or West 37th Ave and SW 28th St, it sits directly in front of Douglas Park which features tennis courts, a baseball field and an outdoor gym as some of its amenities.

The Property features a 5,400 sqft lot with a 1,440 sqft building comprising 2 units each of them 2 bedroom, 1 bath.

Its strategic proximity to US-1 and convenient access to major transportation routes, enhances its attractiveness to be used as an office, a food establishment or any other of its by-right uses.