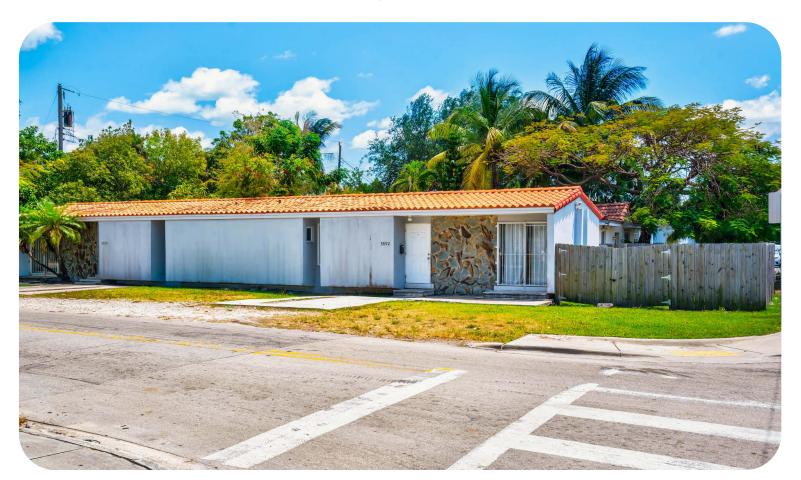

- Multi Family HousingBed & Breakfast
- BY RIGHT USES
- Office
- Food establishments
- General Commercia

APEX Capital Realty is proud to present a rare opportunity to acquire a unique commercial property featuring an existing duplex with many other possible by-right uses.

The Property features a 5,400 sqft lot with a 1,440 sqft building comprising 2 units each of them 2 bedroom, 1 bath.

Its strategic proximity to US-1 and convenient access to major transportation routes, enhances its attractiveness to be used as an office, a food establishment or any other of its by-right uses.