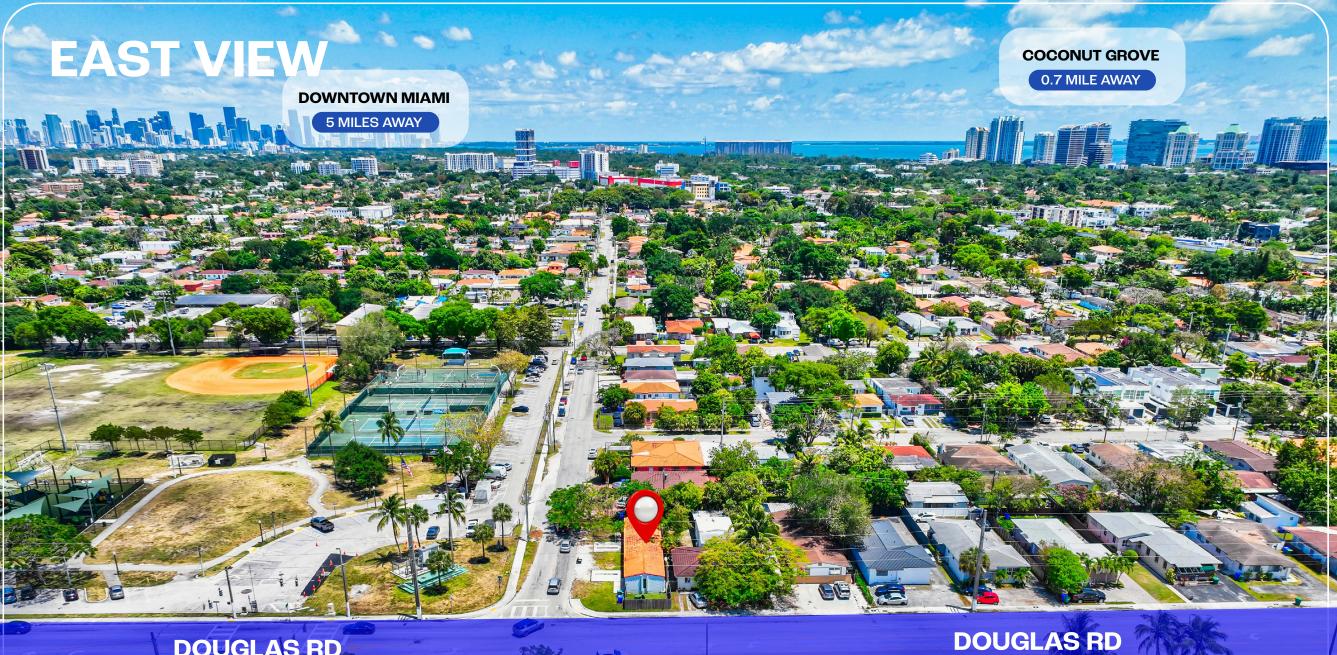

Situated at the intersection of Douglas Road or West 37th Ave and SW 28th St, it sits directly in front of Douglas Park which features tennis courts, a baseball field and an outdoor gym as some of its amenities.

## NORTH VIEW

mmun

MIRACLE MILE

CARLES TO A

DOUGLASRD

**DOUGLAS RD** 