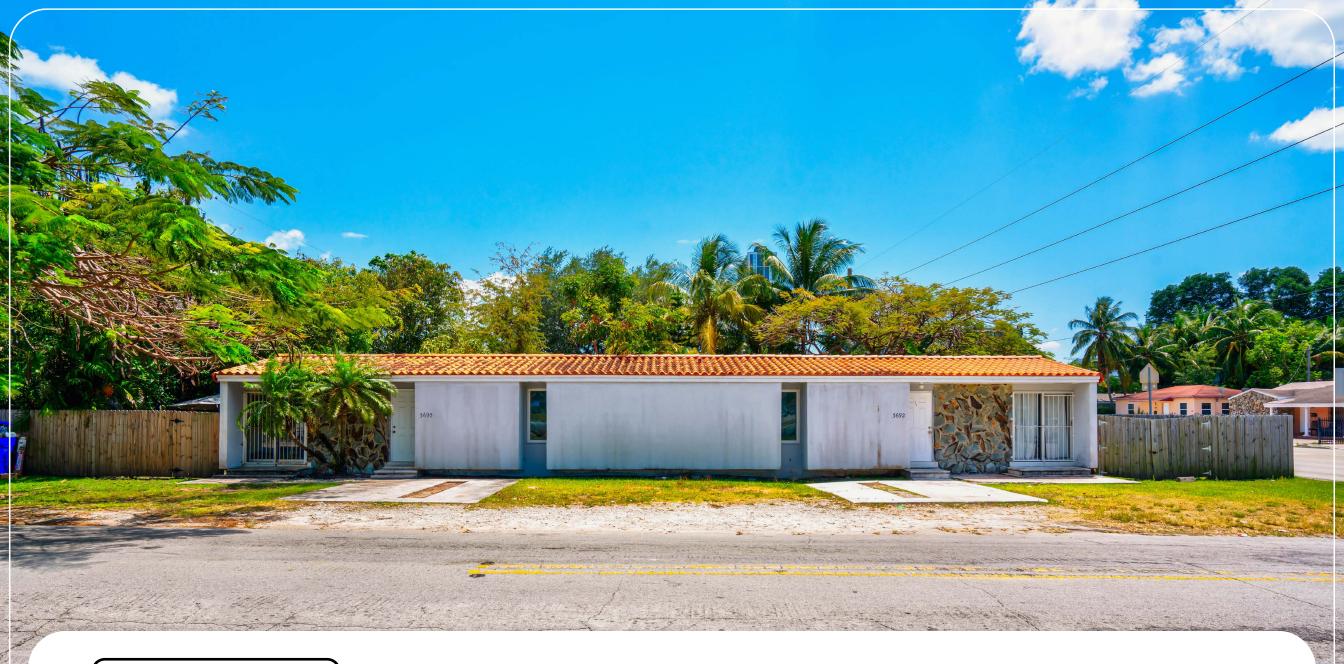

### **3690 SW 28TH ST** MIAMI, FL 33133

COMMERCIAL DUPLEX

- Multi Family HousingBed & Breakfast
- BY RIGHT USES
- Office
- Food establishments
- General Commercia

APEX Capital Realty is proud to present a rare opportunity to acquire a unique commercial property featuring an existing duplex with many other possible by-right uses.

The Property features a 5,400 sqft lot with a 1,440 sqft building comprising 2 units each of them 2 bedroom, 1 bath.

Its strategic proximity to US-1 and convenient access to major transportation routes, enhances its attractiveness to be used as an office, a food establishment or any other of its by-right uses.