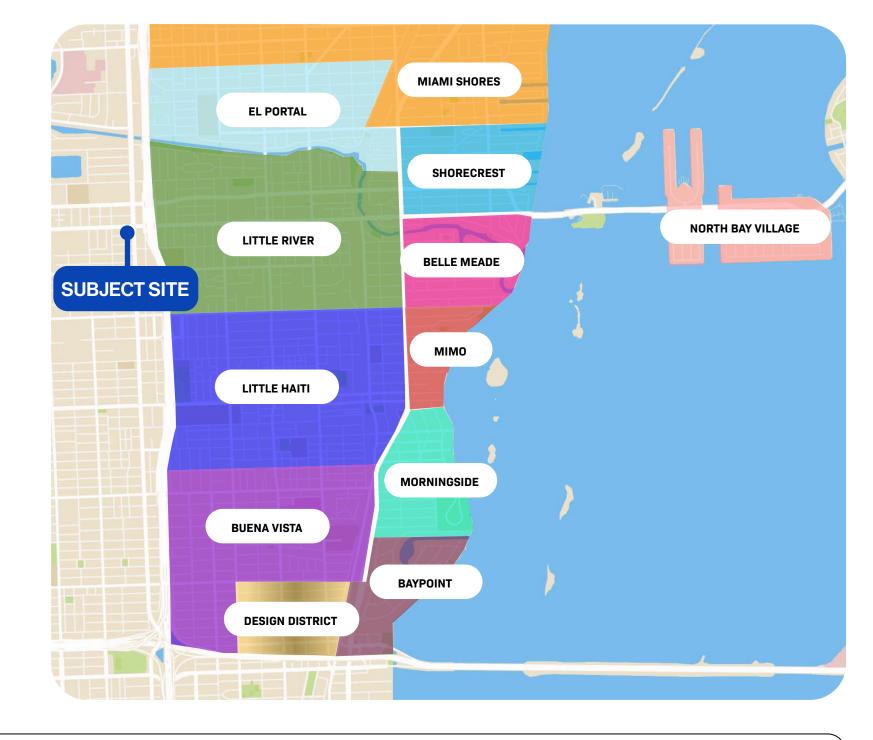

# LOCATION MAP

This information has been obtained from sources believed reliable. We have not verified it and make no guarantee, warranty or representation about it. ©2023-2024 APEX CAPITAL REALTY LLC. LIZ COLOMA | COMMERCIAL ADVISOR | 860 605 6603 DANILO AQUINO | COMMERCIAL ADVISOR | 786 201 3020

Its strategic proximity to I-95 and convenient access to major transportation routes, enhancing its appeal for potential development. The property is conveniently located just minutes away from the expanding neighborhoods of Little River, North Bay Village, Hialeah, Wynwood, Downtown, MIMO, Design District.