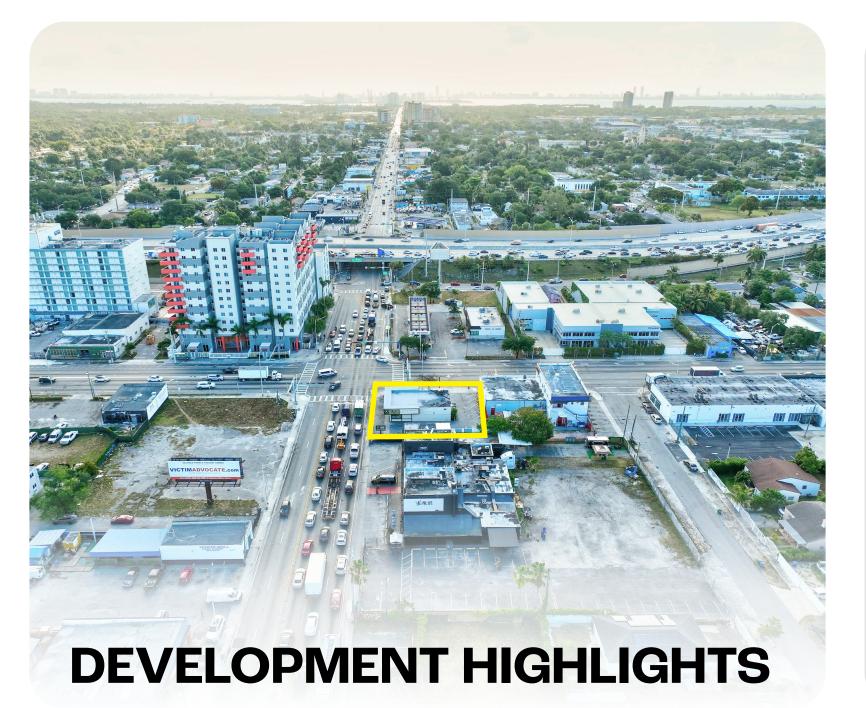

### **OFFERING SUMMARY**

#### 700 NW 79TH ST, MIAMI, FL 33150

| Building Area   | 2,383 SF     |
|-----------------|--------------|
| Total Land Area | 9,366 SF     |
| Zoning          | T5-0         |
| Traffic Count   | 55,000+ AADT |
| Max. Height     | 5 Stories    |
| Asking Price    | \$2,100,000  |