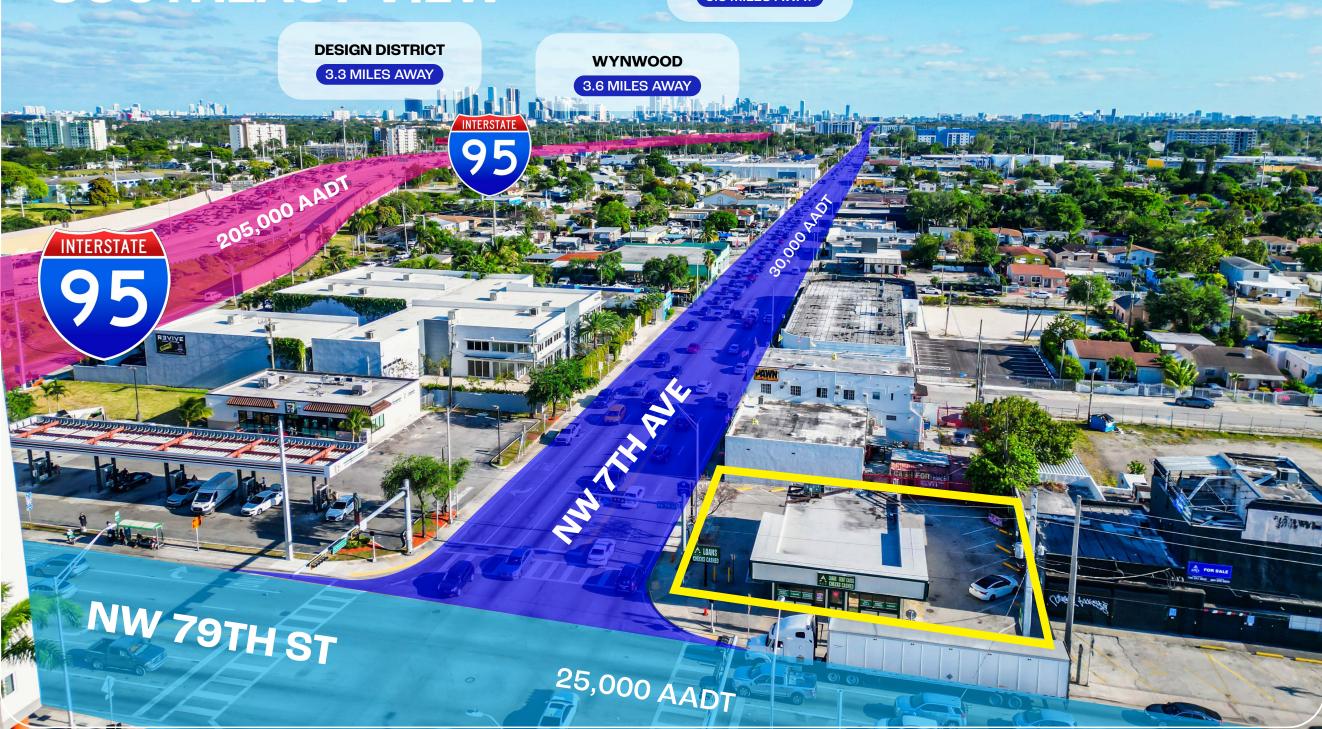

## **SOUTHEAST VIEW**

DOWNTOWN 5.3 MILES AWAY

APEX Capital Realty is proud to present a rare opportunity to acquire a unique investment featuring an absolute NNN Check Cashing Store (national tenant) with strong future development potential.

Situated at the pivotal intersection of NW 79th St and NW 7th Ave, just 1 block away from I-95, this property features a 9,366 sqft lot with a 2,388 sqft building housing a national tenant on a triple net lease, generating \$90k/year until 2025. With SB102 zoning allowing for up to 12 stories, this site offers significant development potential. Located on a hard corner with a combined traffic count of 50,000 cars daily, the property enjoys excellent visibility and accessibility.

Its strategic proximity to I-95 and convenient access to major transportation routes, enhancing its appeal for potential development. The property is conveniently located just minutes away from the expanding neighborhoods of Little River, North Bay Village, Hialeah, Wynwood, Downtown, MIMO, Design District.