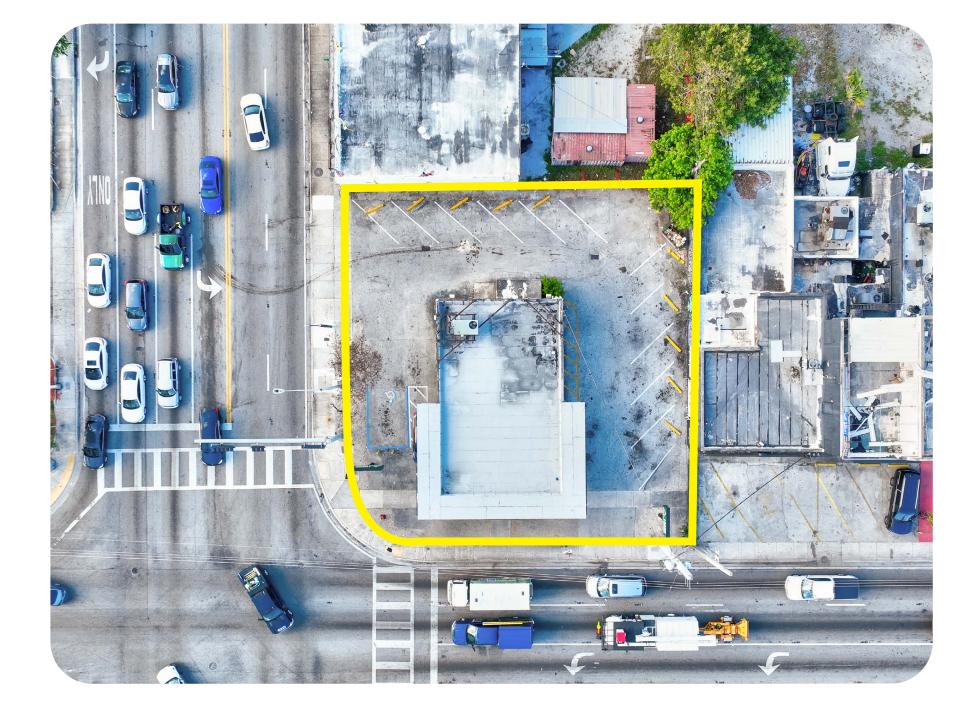

# **BIRD'S EYE VIEW**

This information has been obtained from sources believed reliable. We have not verified it and make no guarantee, warranty or representation about it. ©2023-2024 APEX CAPITAL REALTY LLC.

APEX Capital Realty is proud to present a rare opportunity to acquire a unique investment featuring an absolute NNN Check Cashing Store (national tenant) with strong future development potential.

Situated at the pivotal intersection of NW 79th St and NW 7th Ave, just 1 block away from I-95, this property features a 9,366 sqft lot with a 2,388 sqft building housing a national tenant on a triple net lease, generating \$90k/year until 2025. With SB102 zoning allowing for up to 12 stories, this site offers significant development potential. Located on a hard corner with a combined traffic count of 50,000 cars daily, the property enjoys excellent visibility and accessibility.

#### 700 NW 79TH ST, MIAMI, FL 33150

| Building Area   | 2,383 SF     |
|-----------------|--------------|
| Total Land Area | 9,366 SF     |
| Zoning          | T5-0         |
| Traffic Count   | 55,000+ AADT |
| Max. Height     | 5 Stories    |
| Asking Price    | \$2,100,000  |