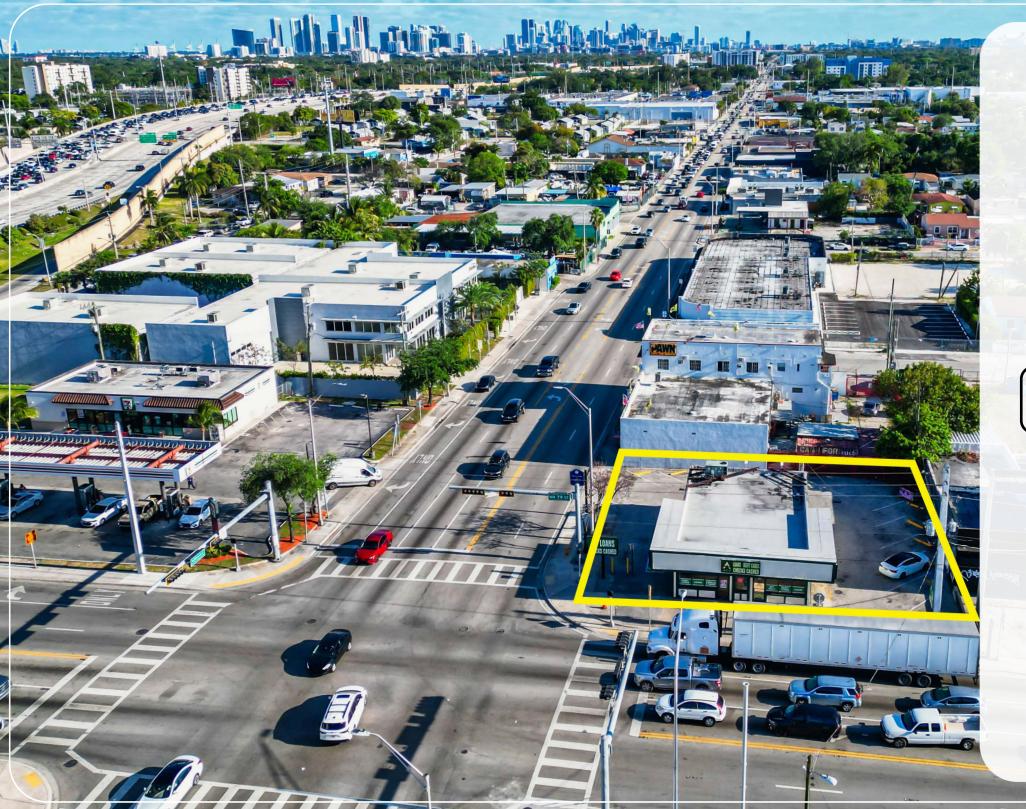

RETAIL STORE

**700 NW 79TH ST** MIAMI, FL 33150

APEX Capital Realty is proud to present a rare opportunity to acquire a unique investment featuring an absolute NNN Check Cashing Store (national tenant) with strong future development potential.

Situated at the pivotal intersection of NW 79th St and NW 7th Ave, just 1 block away from I-95, this property features a 9,366 sqft lot with a 2,388 sqft building housing a national tenant on a triple net lease, generating \$90k/year until 2025. With SB102 zoning allowing for up to 12 stories, this site offers significant development potential. Located on a hard corner with a combined traffic count of 50,000 cars daily, the property enjoys excellent visibility and accessibility.

Its strategic proximity to I-95 and convenient access to major transportation routes, enhancing its appeal for potential development. The property is conveniently located just minutes away from the expanding neighborhoods of Little River, North Bay Village, Hialeah, Wynwood, Downtown, MIMO, Design District.