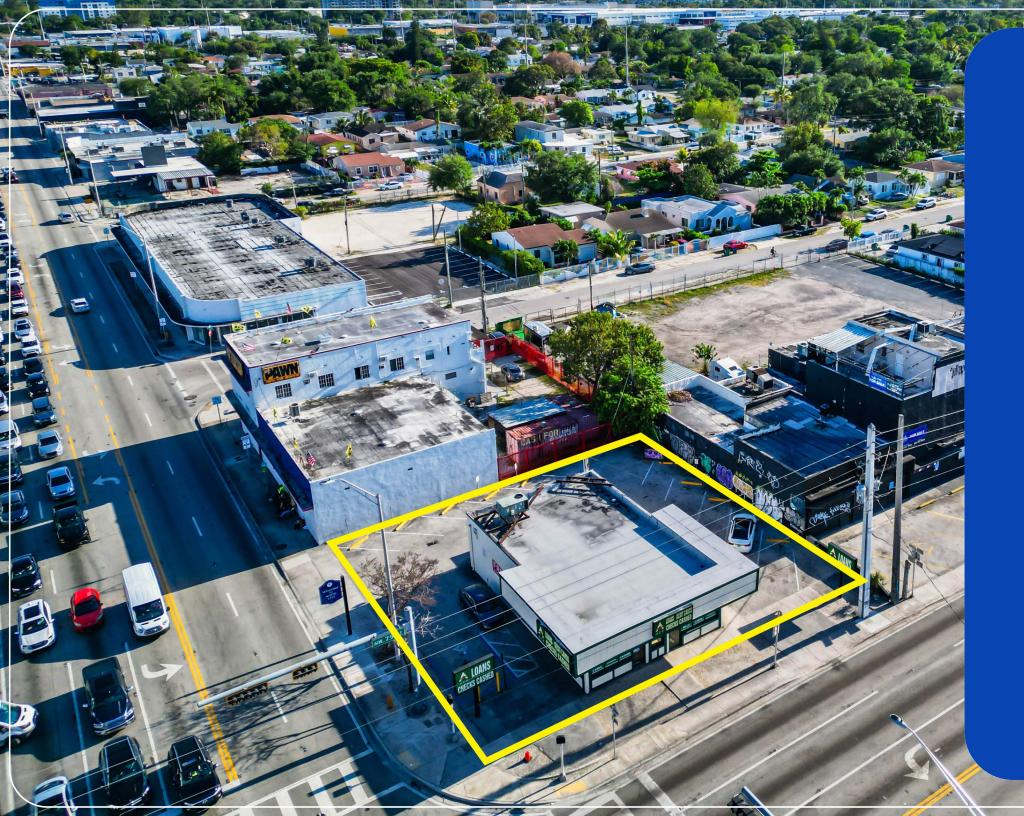

APEX Capital Realty is proud to present a rare opportunity to acquire a unique investment featuring an absolute NNN Check Cashing Store (national tenant) with strong future development potential.

Situated at the pivotal intersection of NW 79th St and NW 7th Ave, just 1 block away from I-95, this property features a 9,366 sqft lot with a 2,388 sqft building housing a national tenant on a triple net lease, generating \$90k/year until 2025. With SB102 zoning allowing for up to 12 stories, this site offers significant development potential. Located on a hard corner with a combined traffic count of 50,000 cars daily, the property enjoys excellent visibility and accessibility.

Situated directly adjacent to neighboring Apex listing 728 NW 79th St, this presents a rare opportunity to purchase two separate investment properties with strong development potential on a hard corner totaling just over one acre (46,116 sqft). This assemblage will be an excellent fit for SB102, further increasing its development potential and allowable density.