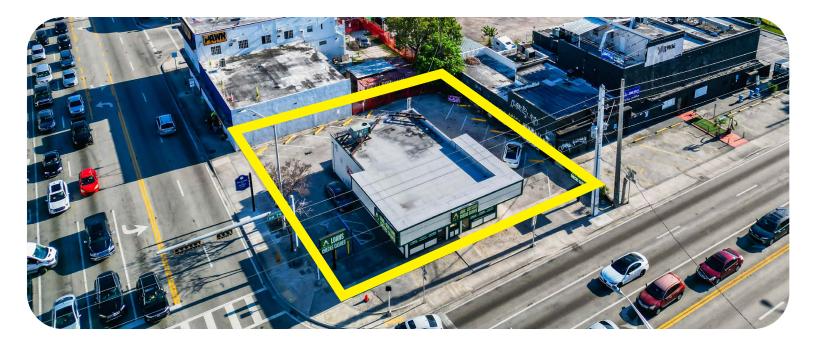

ard corner with a combined traffic count of 50,000 cars daily, the property enjoys excellent visibility and accessibility.

Its strategic proximity to I-95 and convenient access to major transportation routes, enhancing its appeal for potential development. The property is conveniently located just minutes away from the expanding neighborhoods of Little River, North Bay Village, Hialeah, Wynwood, Downtown, MIMO, Design District.

Situated directly adjacent to neighboring Apex listing 728 NW 79th St, this presents a rare opportunity to purchase two separate investment properties with strong development potential on a hard corner totaling just over one acre (46,116 sqft). This assemblage will be an excellent fit for SB102, further increasing its development potential and allowable density.





This information has been obtained from sources believed reliable. We have not verified it and make no guarantee, warranty or representation about it. ©2023-2024 APEX CAPITAL REALTY LLC. LIZ COLOMA | COMMERCIAL ADVISOR | 860 605 6603 DANILO AQUINO | COMMERCIAL ADVISOR | 786 201 3020



| Lot Size                               | 9,366 SF |
|----------------------------------------|----------|
| Zoning                                 | T5-0     |
| Buildable Units<br>By Right            | 12       |
| SB102: Buildable units<br>at 150 du/ac | 32       |
| SB102: Buildable units<br>at 250 du/ac | 53       |



This information has been obtained from sources believed reliable. We have not verified it and make no guarantee, warranty or representation about it. @2023-2024 APEX CAPITAL REALTY