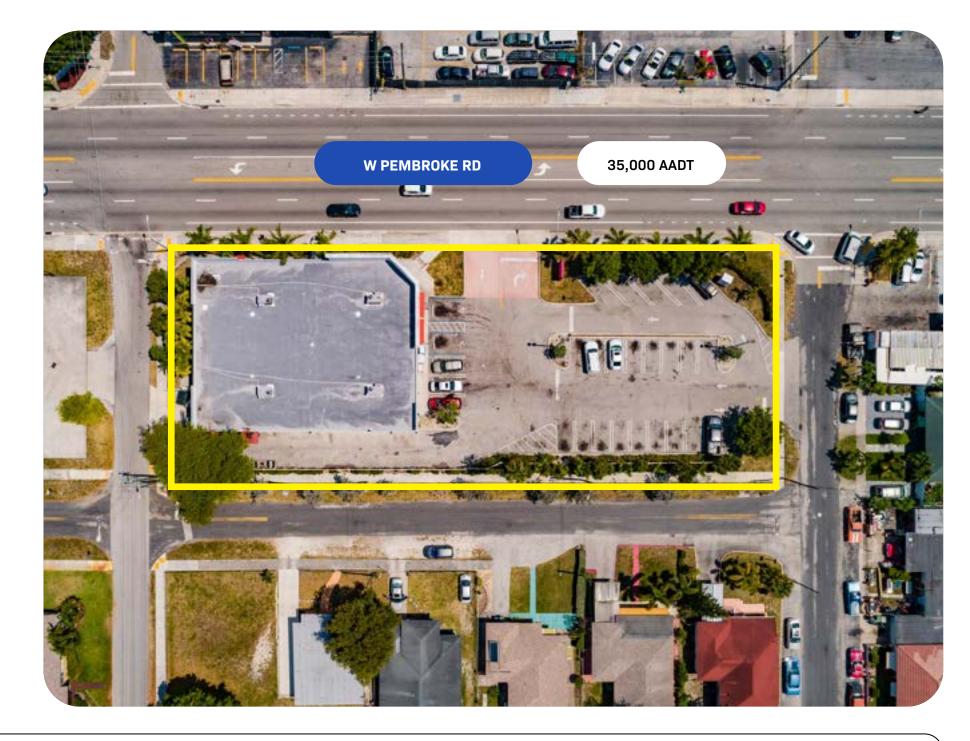

#### 633 PEMBROKE RD, HALLANDALE BEACH, FL

| Lot Size      | 33,354 SF (0.77 Acres)<br>8,254 SF                                                                |  |  |  |  |  |
|---------------|---------------------------------------------------------------------------------------------------|--|--|--|--|--|
| Building Size |                                                                                                   |  |  |  |  |  |
| Year Built    | 2015                                                                                              |  |  |  |  |  |
| Frontage      | 322'<br>West RAC (Regional Activity Center)<br>35,000 AADT<br>\$187,786.08<br>5.1%<br>\$3,675,000 |  |  |  |  |  |
| Zoning        |                                                                                                   |  |  |  |  |  |
| Traffic Count |                                                                                                   |  |  |  |  |  |
| NOI           |                                                                                                   |  |  |  |  |  |
| CAP Rate      |                                                                                                   |  |  |  |  |  |
| Asking Price  |                                                                                                   |  |  |  |  |  |
|               |                                                                                                   |  |  |  |  |  |