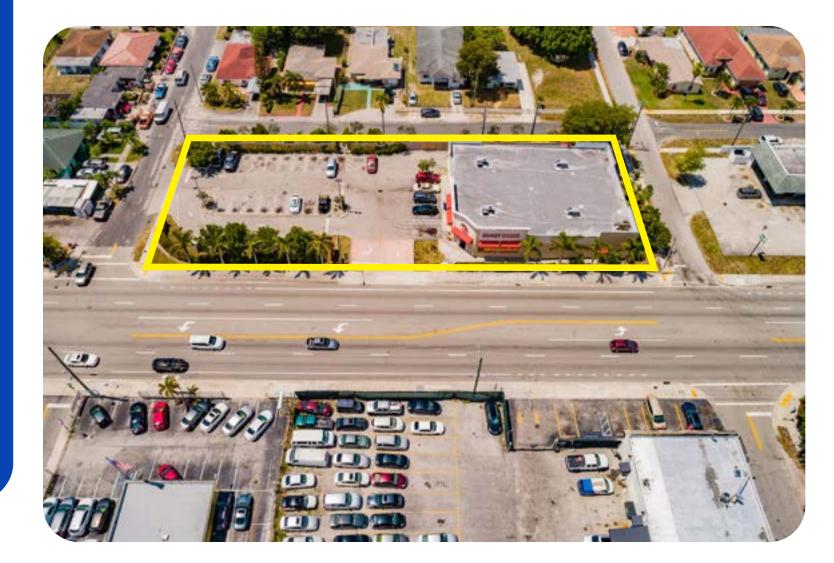

#### 633 PEMBROKE RD, HALLANDALE BEACH, FL

| Lot Size      | 33,354 SF (0.77 Acres)<br>8,254 SF                                                                |  |  |  |  |  |
|---------------|---------------------------------------------------------------------------------------------------|--|--|--|--|--|
| Building Size |                                                                                                   |  |  |  |  |  |
| Year Built    | 2015                                                                                              |  |  |  |  |  |
| Frontage      | 322'<br>West RAC (Regional Activity Center)<br>35,000 AADT<br>\$187,786.08<br>5.1%<br>\$3,675,000 |  |  |  |  |  |
| Zoning        |                                                                                                   |  |  |  |  |  |
| Traffic Count |                                                                                                   |  |  |  |  |  |
| NOI           |                                                                                                   |  |  |  |  |  |
| CAP Rate      |                                                                                                   |  |  |  |  |  |
| Asking Price  |                                                                                                   |  |  |  |  |  |
|               |                                                                                                   |  |  |  |  |  |