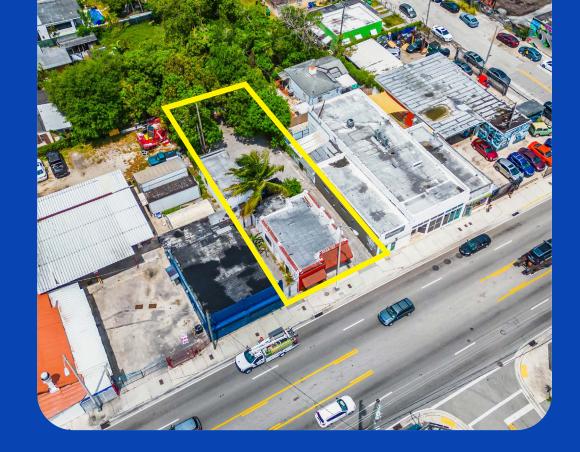

## **BIRD'S EYE VIEW**

This information has been obtained from sources believed reliable. We have not verified it and make no guarantee, warranty or representation about it. ©2023-2024 APEX CAPITAL REALTY LLC.

APEX Capital Realty is proud to present the rare opportunity to acquire a Flex Space property with direct frontage on bustling NW 7th Ave in East Allapattah. Occupying two lots for a total of 6,768 sq.ft., the property is positioned on a main corridor straddling the border of Allapattah and Wynwood seeing over 26,000 cars pass daily.