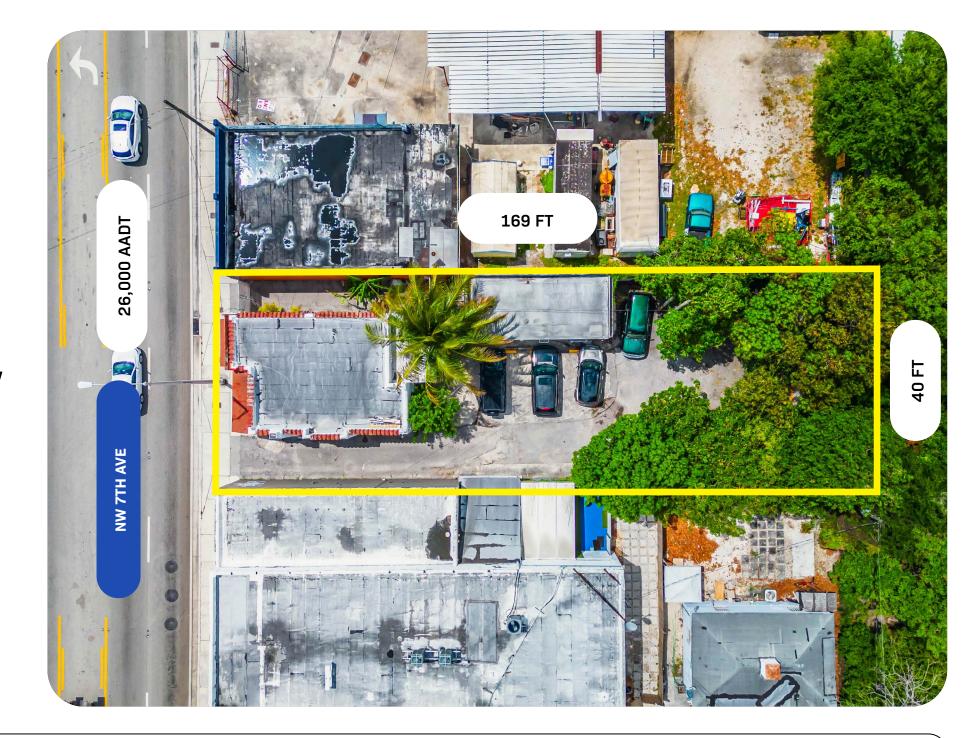

#### 3020 NW 7TH AVE, MIAMI, FL 33127

|                | 1                                                                                                                                                               |
|----------------|-----------------------------------------------------------------------------------------------------------------------------------------------------------------|
| Building Size  | 1,418 SF                                                                                                                                                        |
| Lot Size       | 6,768 SF                                                                                                                                                        |
| Zoning         | T4-0                                                                                                                                                            |
| Max. Height    | 3 Stories - 40'                                                                                                                                                 |
| Lot Dimensions | 40' X 169' +/-                                                                                                                                                  |
| Allowable Uses | Retail, Office, Workshop, Bakery/<br>Cafe, Restaurant, Boutique Gym,<br>Beauty Parlor, Entertainment, Apparel/<br>Sneaker Shop, Pet Care, Residential<br>& More |
| Traffic Count  | 26,000 AADT                                                                                                                                                     |
| Asking Price   | \$1,350,000                                                                                                                                                     |

## **BIRD'S EYE VIEW**

This information has been obtained from sources believed reliable. We have not verified it and make no guarantee, warranty or representation about it. ©2023-2024 APEX CAPITAL REALTY LLC.