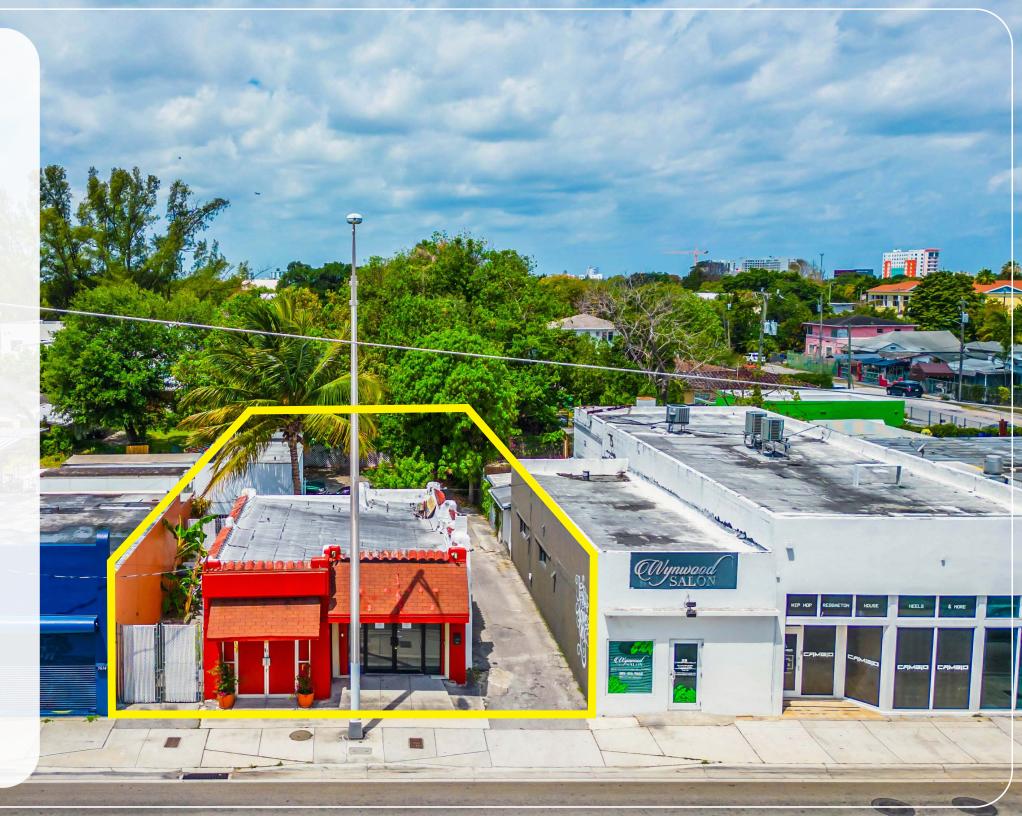

ALLAPATTAH FLEX SPACE

**3020 NW 7TH AVE** MIAMI, FL 33127

#### 3020 NW 7TH AVE, MIAMI, FL 33127

|                | 1                                                                                                                                                               |
|----------------|-----------------------------------------------------------------------------------------------------------------------------------------------------------------|
| Building Size  | 1,418 SF                                                                                                                                                        |
| Lot Size       | 6,768 SF                                                                                                                                                        |
| Zoning         | T4-0                                                                                                                                                            |
| Max. Height    | 3 Stories - 40'                                                                                                                                                 |
| Lot Dimensions | 40' X 169' +/-                                                                                                                                                  |
| Allowable Uses | Retail, Office, Workshop, Bakery/<br>Cafe, Restaurant, Boutique Gym,<br>Beauty Parlor, Entertainment, Apparel/<br>Sneaker Shop, Pet Care, Residential<br>& More |
| Traffic Count  | 26,000 AADT                                                                                                                                                     |
| Asking Price   | \$1,350,000                                                                                                                                                     |

APEX Capital Realty is proud to present the rare opportunity to acquire a Flex Space property with direct frontage on bustling NW 7th Ave in East Allapattah. Occupying two lots for a total of 6,768 sq.ft., the property is positioned on a main corridor straddling the border of Allapattah and Wynwood seeing over 26,000 cars pass daily.

The property features 1,418 sq.ft. of building, featuring two storefront bays directly facing the highly trafficked NW 7th Avenue. Presently, it is leased out to a single tenant whose retail operation occupies both bays, along with a residential unit located at the rear of the building.