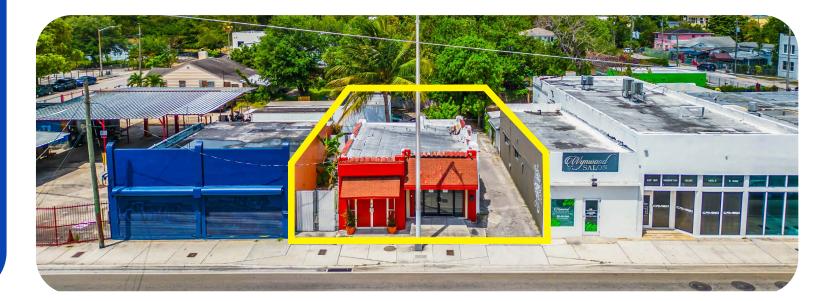

# EXTERIOR PHOTOS

This information has been obtained from sources believed reliable. We have not verified it and make no guarantee, warranty or representation about it. ©2023-2024 APEX CAPITAL REALTY LLC.

The property features 1,418 sq.ft. of building, featuring two storefront bays directly facing the highly trafficked NW 7th Avenue. Presently, it is leased out to a single tenant whose retail operation occupies both bays, along with a residential unit located at the rear of the building.