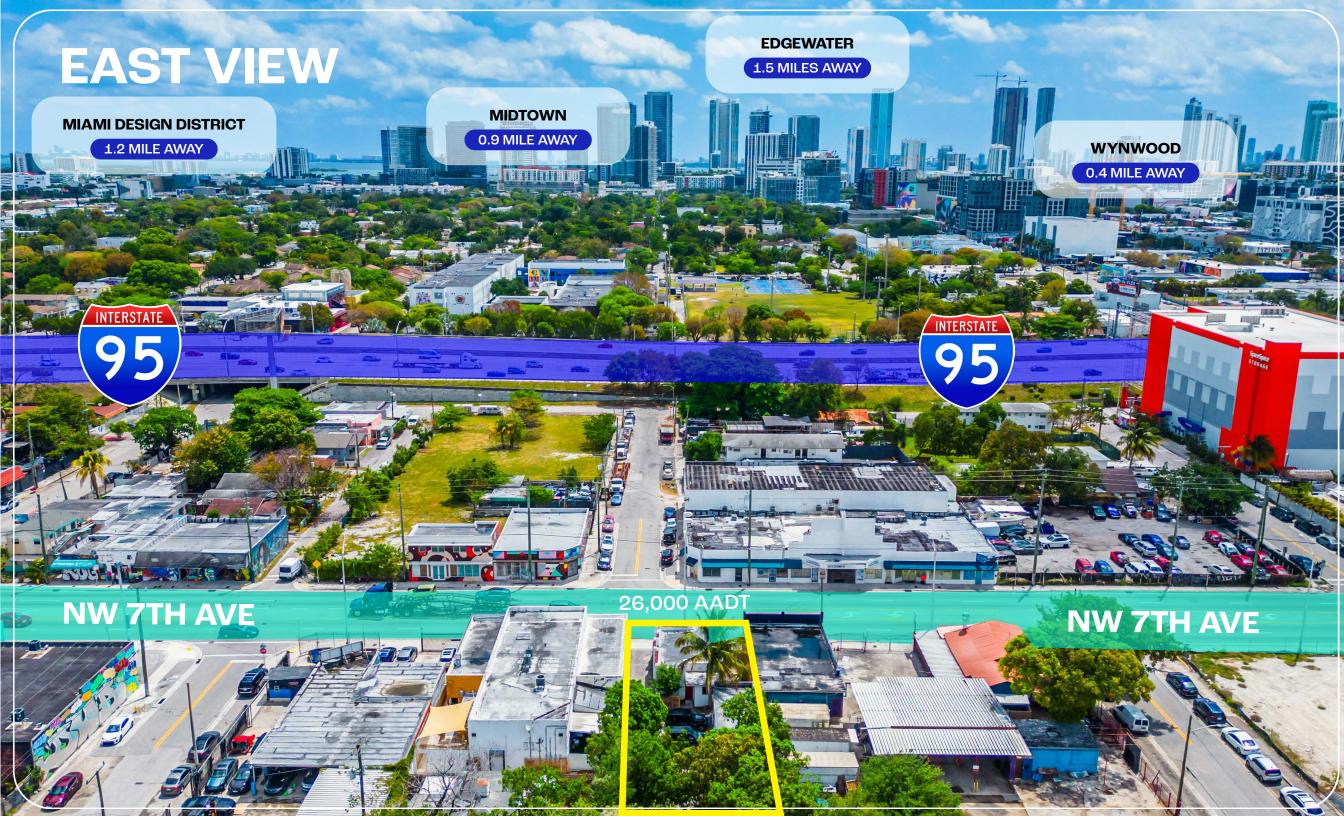

APEX Capital Realty is proud to present the rare opportunity to acquire a Flex Space property with direct frontage on bustling NW 7th Ave in East Allapattah. Occupying two lots for a total of 6,768 sq.ft., the property is positioned on a main corridor straddling the border of Allapattah and Wynwood seeing over 26,000 cars pass daily.

The property features 1,418 sq.ft. of building, featuring two storefront bays directly facing the highly trafficked NW 7th Avenue. Presently, it is leased out to a single tenant whose retail operation occupies both bays, along with a residential unit located at the rear of the building.

Just steps from Wynwood, the property is situated in a dynamic area on the brink of transformation. This is a great opportunity for both end-users and investors alike that want to take advantage of the excellent visibility and flexible zoning the property offers. Ideal for creative studios, workshop, retail, office, beauty salon, boutique gym, a cafe/restaurant, art gallery and more.

The site is located just minutes from Wynwood, Midtown, Edgewater, Design District, Downtown, Miami Int'l Airport. As well as offering close proximity to major thoroughfares I-95, I-195, State Road 112 and just south of NW 36th St.

## **BIRD'S EYE VIEW**

This information has been obtained from sources believed reliable. We have not verified it and make no guarantee, warranty or representation about it. ©2023-2024 APEX CAPITAL REALTY LLC.