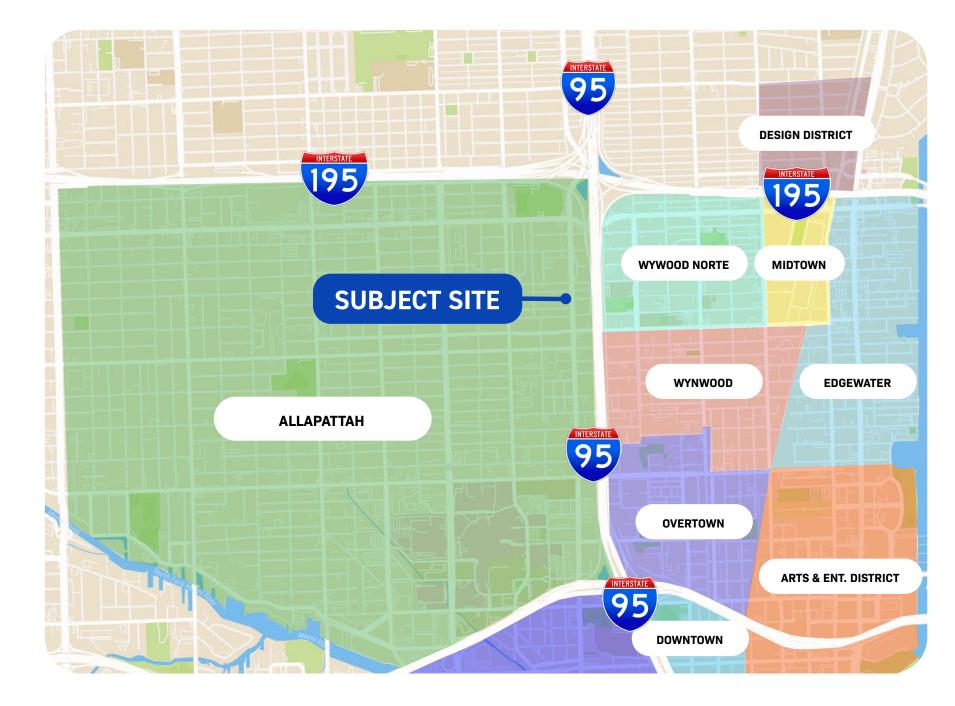

The site is located just minutes from Wynwood, Midtown, Edgewater, Design District, Downtown, Miami Int'l Airport. As well as offering close proximity to major thoroughfares I-95, I-195, State Road 112 and just south of NW 36th St.

## LOCATION MAP

This information has been obtained from sources believed reliable. We have not verified it and make no guarantee, warranty or representation about it. @2023-2024 APEX CAPITAL REALTY LLC.