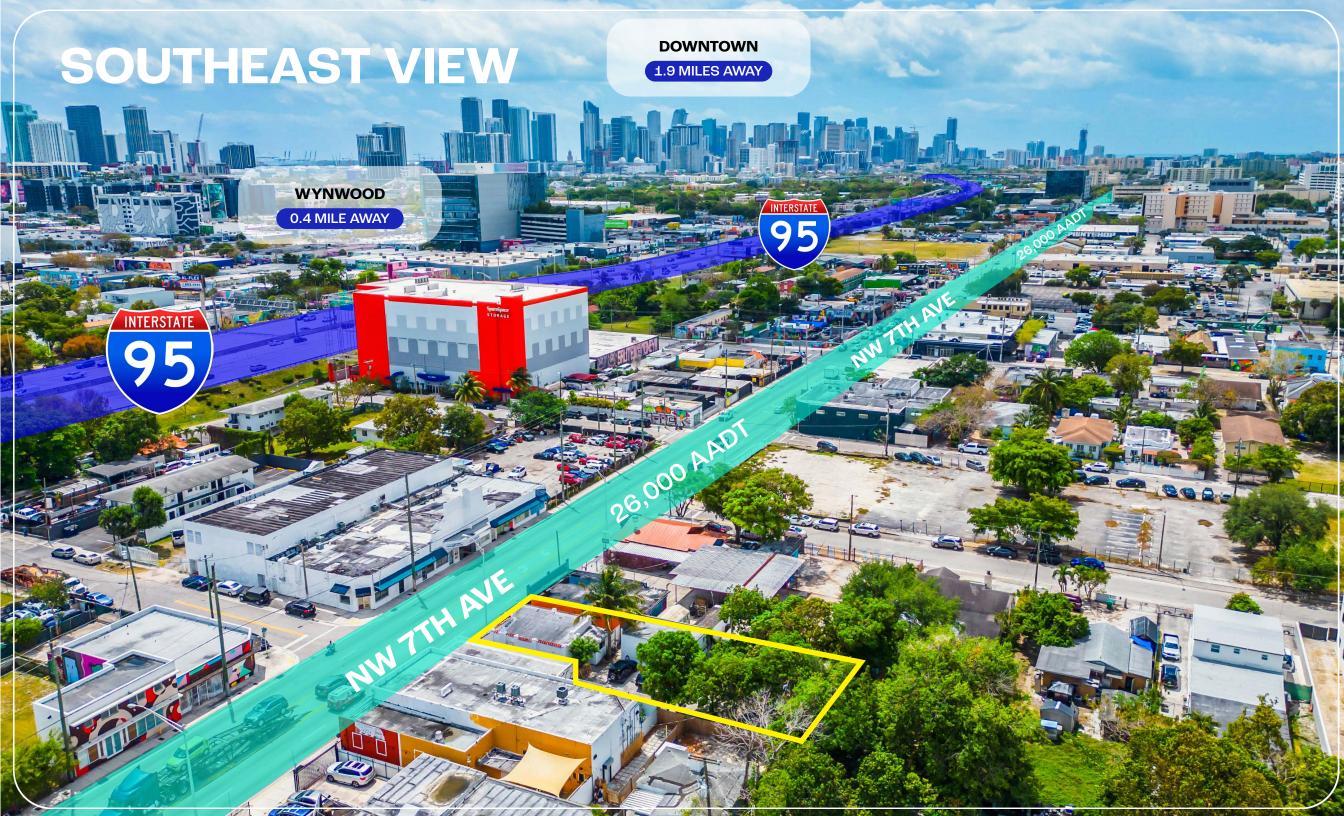

APEX Capital Realty is proud to present the rare opportunity to acquire a Flex Space property with direct frontage on bustling NW 7th Ave in East Allapattah. Occupying two lots for a total of 6,768 sq.ft., the property is positioned on a main corridor straddling the border of Allapattah and Wynwood seeing over 26,000 cars pass daily.

The property features 1,418 sq.ft. of building, featuring two storefront bays directly facing the highly trafficked NW 7th Avenue. Presently, it is leased out to a single tenant whose retail operation occupies both bays, along with a residential unit located at the rear of the building.

Just steps from Wynwood, the property is situated in a dynamic area on the brink of transformation. This is a great opportunity for both end-users and investors alike that want to take advantage of the excellent visibility and flexible zoning the property offers. Ideal for creative studios, workshop, retail, office, beauty salon, boutique gym, a cafe/restaurant, art gallery and more.

## **BIRD'S EYE VIEW**

This information has been obtained from sources believed reliable. We have not verified it and make no guarantee, warranty or representation about it. ©2023-2024 APEX CAPITAL REALTY LLC.