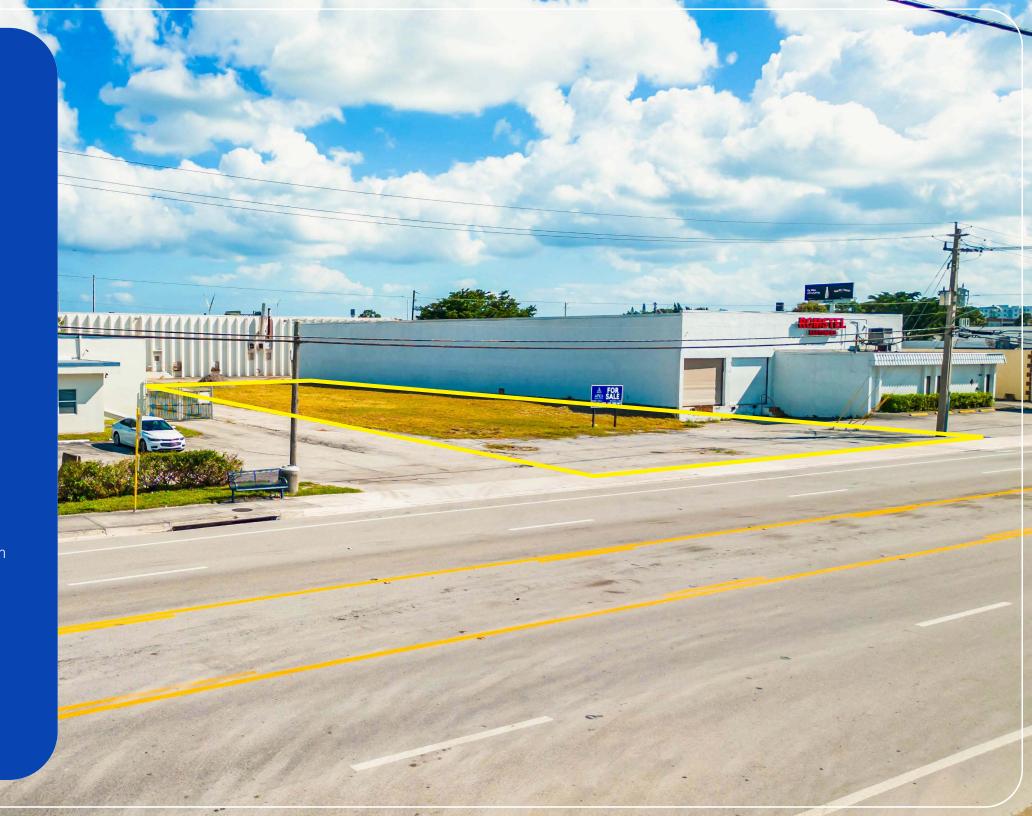

# FOR LEASE

INDUSTRIAL LAND

980 SW 12TH AVE

POMPANO BEACH, FL 33069

# **OFFERING SUMMARY**

980 SW 12TH AVE POMPANO BEACH, FL 33069

| <b>/</b>           |           |
|--------------------|-----------|
| Total Leasble Area | 24,496 SF |
| Zoning             | I-1       |
| Asking Price       | \$5 NNN   |

## **POTENTIAL USES**

Outdoor Industrial Storage, Construction companies, Distribution companies, Cold Storage, Medical Offices, Professional Services companies

APEX Capital Realty proudly presents industrial land in Pompano in Broward County. With its well- managed facilities and convenient access to major thoroughfares, this property is the perfect choice for businesses seeking a prime industrial space.