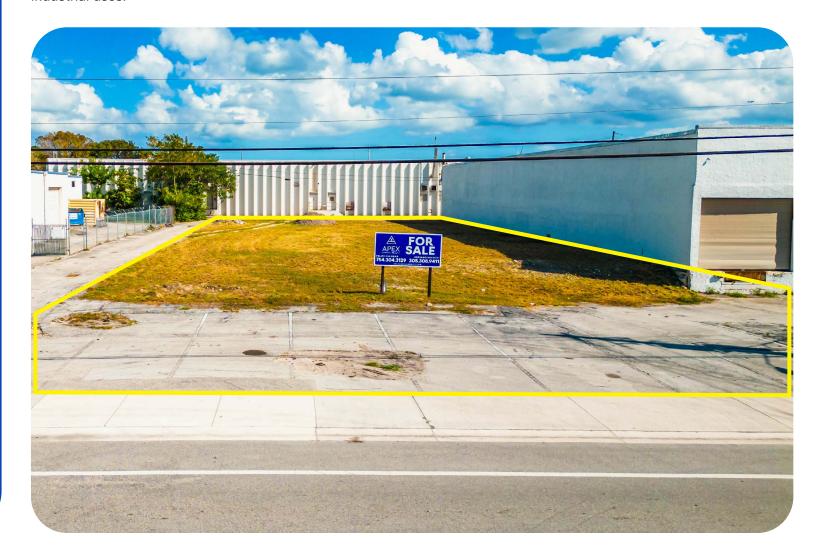

# **OFFERING SUMMARY**

980 SW 12TH AVE POMPANO BEACH, FL 33069

| <b>/</b>           |           |
|--------------------|-----------|
| Total Leasble Area | 24,496 SF |
| Zoning             | I-1       |
| Asking Price       | \$5 NNN   |

## **POTENTIAL USES**

Outdoor Industrial Storage, Construction companies, Distribution companies, Cold Storage, Medical Offices, Professional Services companies

APEX Capital Realty proudly presents industrial land in Pompano in Broward County. With its well- managed facilities and convenient access to major thoroughfares, this property is the perfect choice for businesses seeking a prime industrial space.