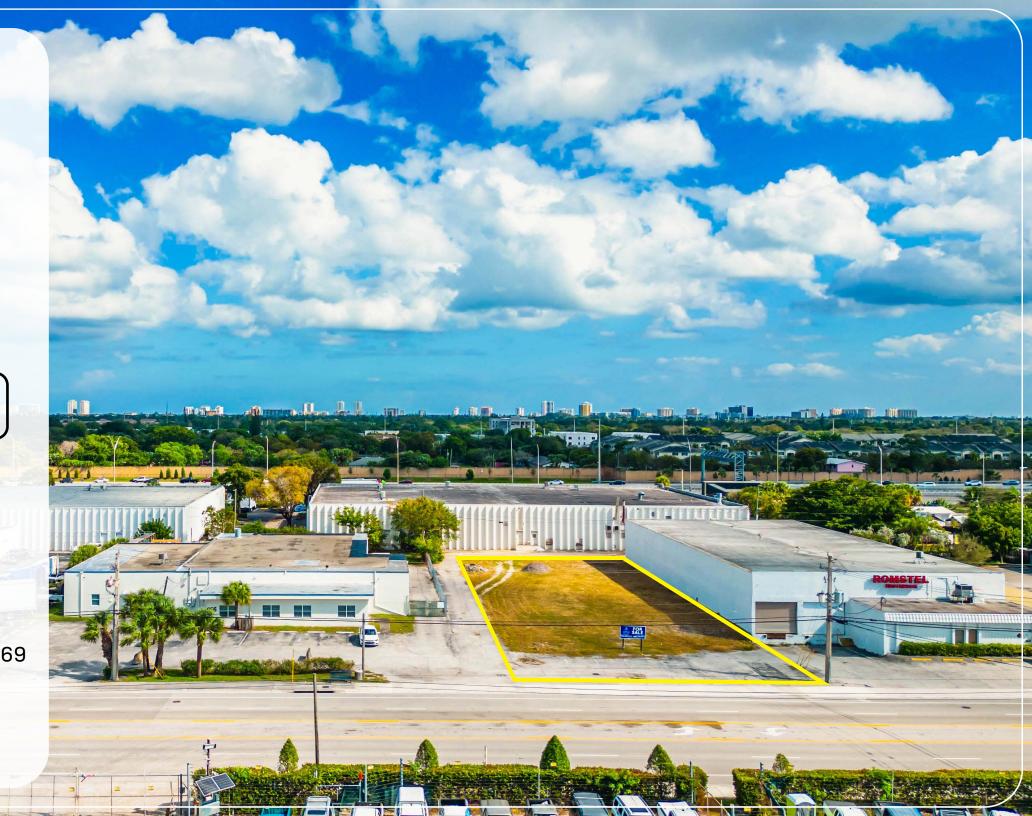

# FOR LEASE

INDUSTRIAL LAND

980 SW 12TH AVE

POMPANO BEACH, FL 33069

# **OFFERING SUMMARY**

980 SW 12TH AVE POMPANO BEACH, FL 33069

| <b>/</b>           |           |
|--------------------|-----------|
| Total Leasble Area | 24,496 SF |
| Zoning             | I-1       |
| Asking Price       | \$5 NNN   |

## **POTENTIAL USES**

Outdoor Industrial Storage, Construction companies, Distribution companies, Cold Storage, Medical Offices, Professional Services companies

APEX Capital Realty proudly presents industrial land in Pompano in Broward County. With its well- managed facilities and convenient access to major thoroughfares, this property is the perfect choice for businesses seeking a prime industrial space.