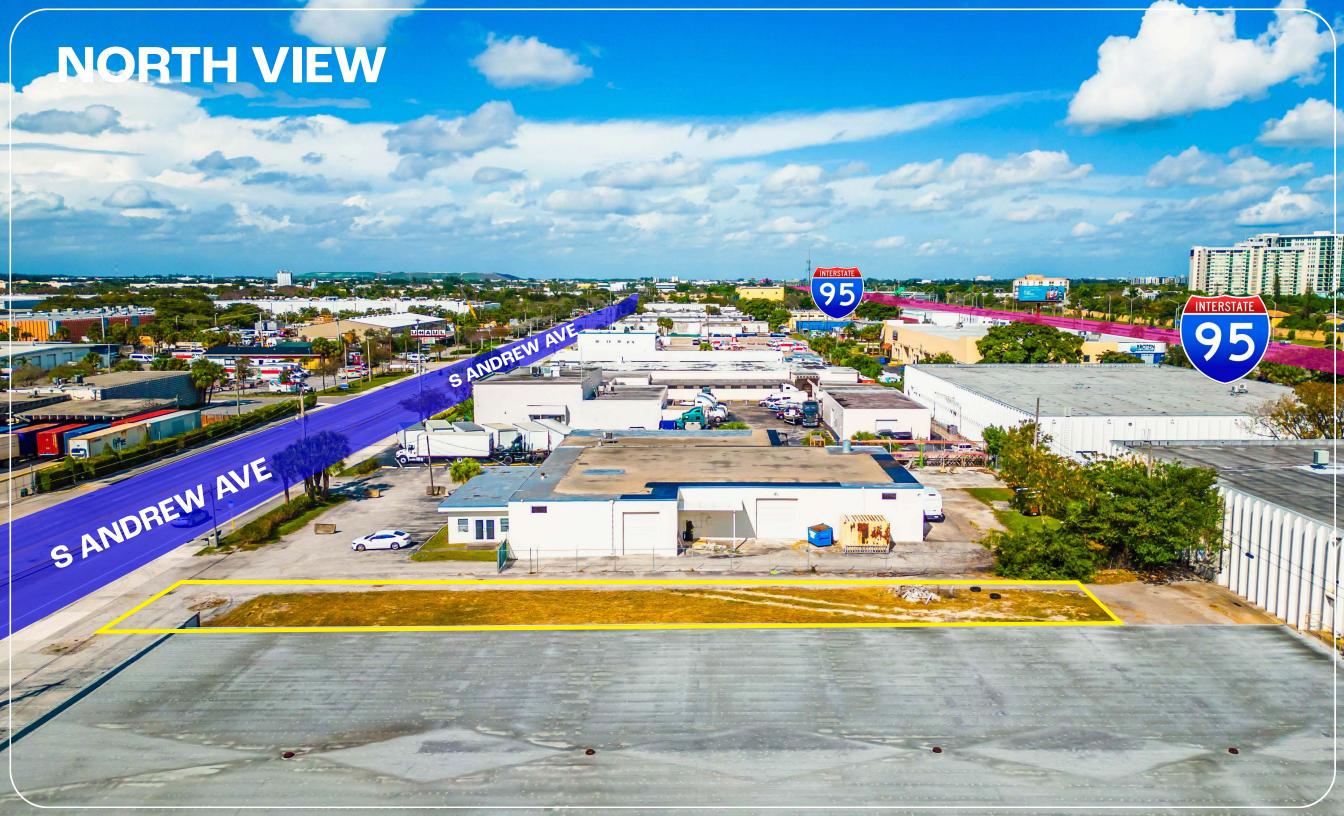

-----------------|-----------|
| Total Leasble Area | 24,496 SF |
| Zoning             | I-1       |
| Asking Price       | \$5 NNN   |

## **POTENTIAL USES**

Outdoor Industrial Storage, Construction companies, Distribution companies, Cold Storage, Medical Offices, Professional Services companies

APEX Capital Realty proudly presents industrial land in Pompano in Broward County. With its well- managed facilities and convenient access to major thoroughfares, this property is the perfect choice for businesses seeking a prime industrial space.

The General Industrial (I-1) district is established and intended to accommodate a wide range of light and moderate manufacturing, assembly, fabrication, processing, distribution, warehousing, research and development, and other industrial uses.







# LOCATION MAP







### **FELIPE ESCOBAR**

Commercial Advisor 754 304 3129 Felipe@apexcapitalrealty.com

### **ADRIANO SALUCCI**

Commercial Advisor 305 340 3584 Adriano@apexcapitalrealty.com

561 NE 79 ST, Suite 420 Miami, FL 33138 305 570 2600 www.apexcapitalrealty.com