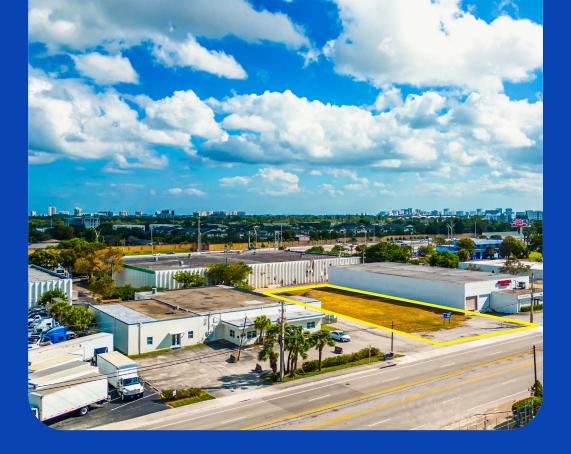

# **OFFERING SUMMARY**

980 SW 12TH AVE POMPANO BEACH, FL 33069

| <b>/</b>           |           |
|--------------------|-----------|
| Total Leasble Area | 24,496 SF |
| Zoning             | I-1       |
| Asking Price       | \$5 NNN   |

## **POTENTIAL USES**

Outdoor Industrial Storage, Construction companies, Distribution companies, Cold Storage, Medical Offices, Professional Services companies

APEX Capital Realty proudly presents industrial land in Pompano in Broward County. With its well- managed facilities and convenient access to major thoroughfares, this property is the perfect choice for businesses seeking a prime industrial space.