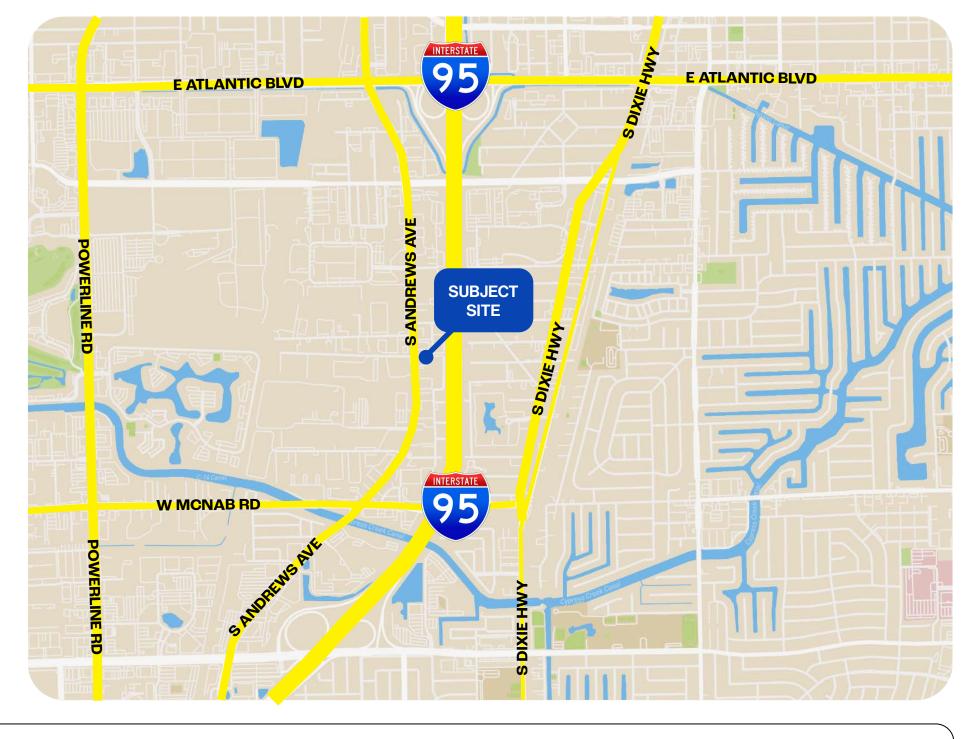

-----------|
| Total Leasble Area | 24,496 SF |
| Zoning             | I-1       |
| Asking Price       | \$5 NNN   |

## **POTENTIAL USES**

Outdoor Industrial Storage, Construction companies, Distribution companies, Cold Storage, Medical Offices, Professional Services companies

APEX Capital Realty proudly presents industrial land in Pompano in Broward County. With its well- managed facilities and convenient access to major thoroughfares, this property is the perfect choice for businesses seeking a prime industrial space.

The General Industrial (I-1) district is established and intended to accommodate a wide range of light and moderate manufacturing, assembly, fabrication, processing, distribution, warehousing, research and development, and other industrial uses.







# LOCATION MAP







### **FELIPE ESCOBAR**

Commercial Advisor 754 304 3129 Felipe@apexcapitalrealty.com

### **ADRIANO SALUCCI**

Commercial Advisor 305 340 3584 Adriano@apexcapitalrealty.com

561 NE 79 ST, Suite 420 Miami, FL 33138 305 570 2600 www.apexcapitalrealty.com