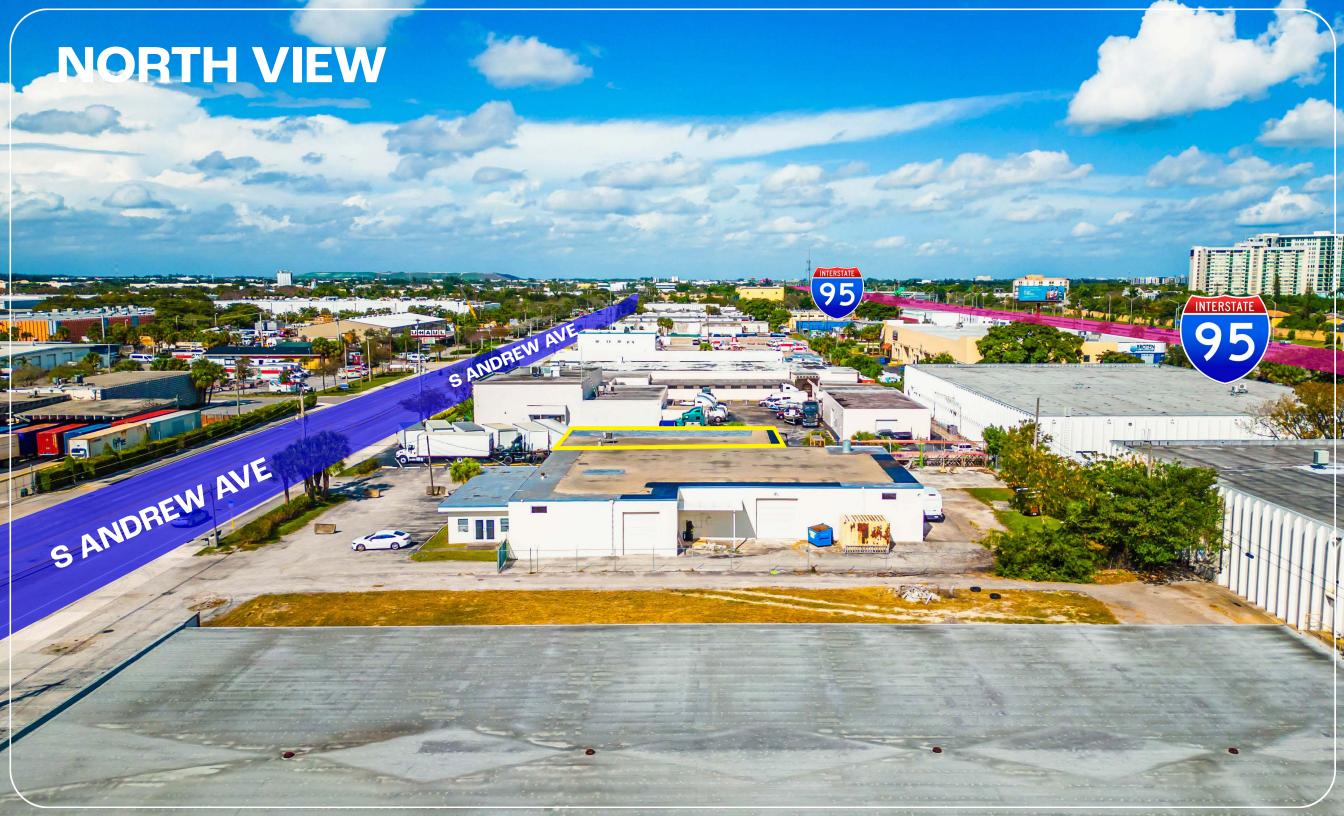

# **POTENTIAL USES**

Construction companies, Distribution companies, Storage, Medical Offices, Professional Services companies APEX Capital Realty proudly presents a premiere industrial warehouse in Pompano in Broward County. With its well-managed facilities and convenient access to major thoroughfares, this property is the perfect choice for businesses seeking a prime industrial space.

# LOCATION MAP