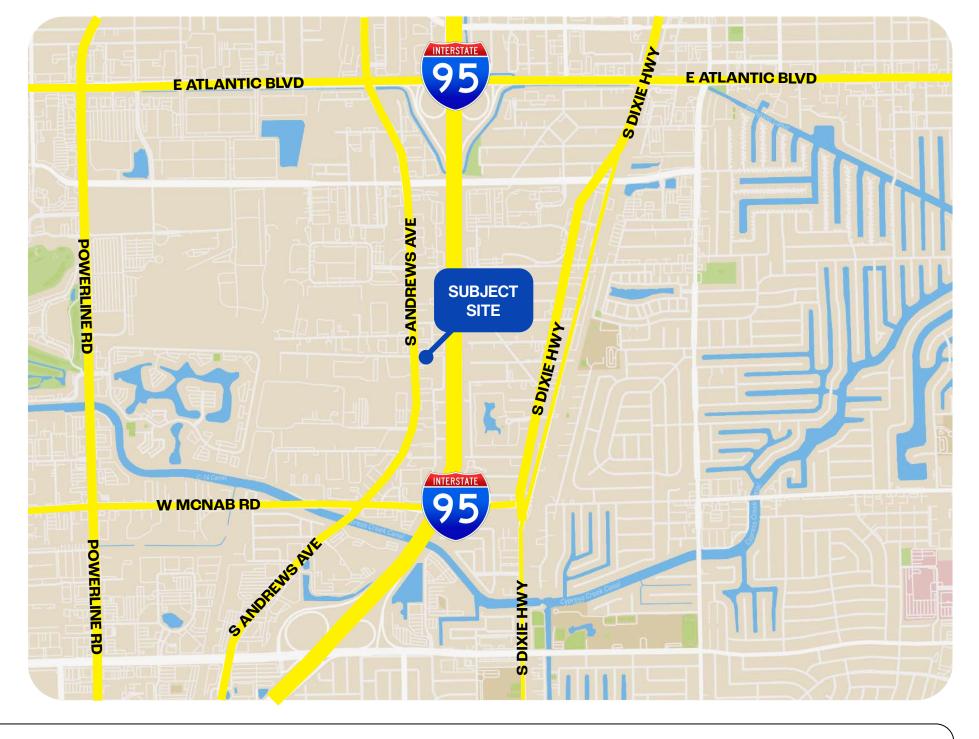

|
| Addional Features  | 1 Restroom, 1 Ground Level Garage<br>Door  |
| Asking Price       | \$30 PSF / Gross                           |

# **POTENTIAL USES**

Construction companies, Distribution companies, Storage, Medical Offices, Professional Services companies APEX Capital Realty proudly presents a premiere industrial warehouse in Pompano in Broward County. With its well-managed facilities and convenient access to major thoroughfares, this property is the perfect choice for businesses seeking a prime industrial space.

The General Industrial (I-1) district is established and intended to accommodate a wide range of light and moderate manufacturing, assembly, fabrication, processing, distribution, warehousing, research and development, and other industrial uses.







# LOCATION MAP







## **FELIPE ESCOBAR**

Commercial Advisor 754 304 3129 Felipe@apexcapitalrealty.com

## **ADRIANO SALUCCI**

Commercial Advisor 305 340 3584 Adriano@apexcapitalrealty.com

561 NE 79 ST, Suite 420 Miami, FL 33138 305 570 2600 www.apexcapitalrealty.com