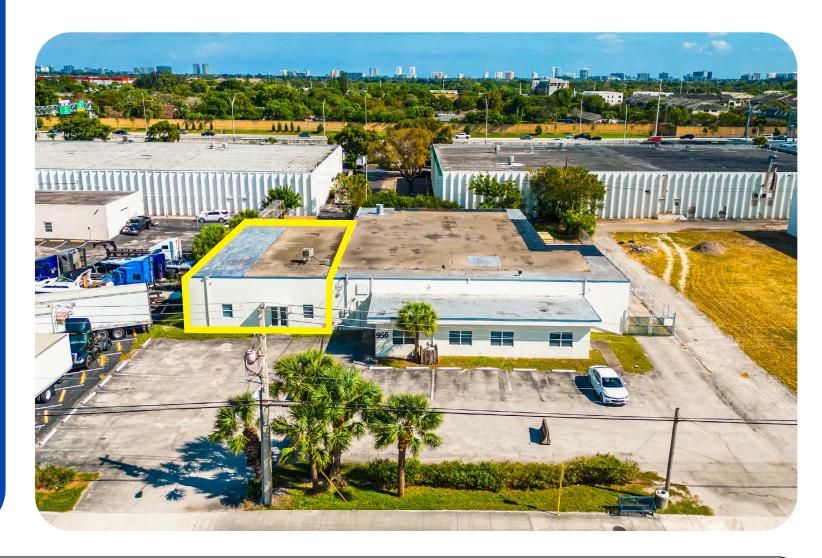

# **OFFERING SUMMARY**

956 SW 12TH AVE POMPANO BEACH, FL 33069

| Total Leasble Area | 3,286 SF (approx. 1,200 SF of AC'd office) |
|--------------------|--------------------------------------------|
| Clear Height       | 16 Ft                                      |
| Space Use          | Industrial                                 |
| Condition          | Partial Buildout                           |
| Addional Features  | 1 Restroom, 1 Ground Level Garage<br>Door  |
| Asking Price       | \$30 PSF / Gross                           |

# **POTENTIAL USES**

Construction companies, Distribution companies, Storage, Medical Offices, Professional Services companies APEX Capital Realty proudly presents a premiere industrial warehouse in Pompano in Broward County. With its well-managed facilities and convenient access to major thoroughfares, this property is the perfect choice for businesses seeking a prime industrial space.