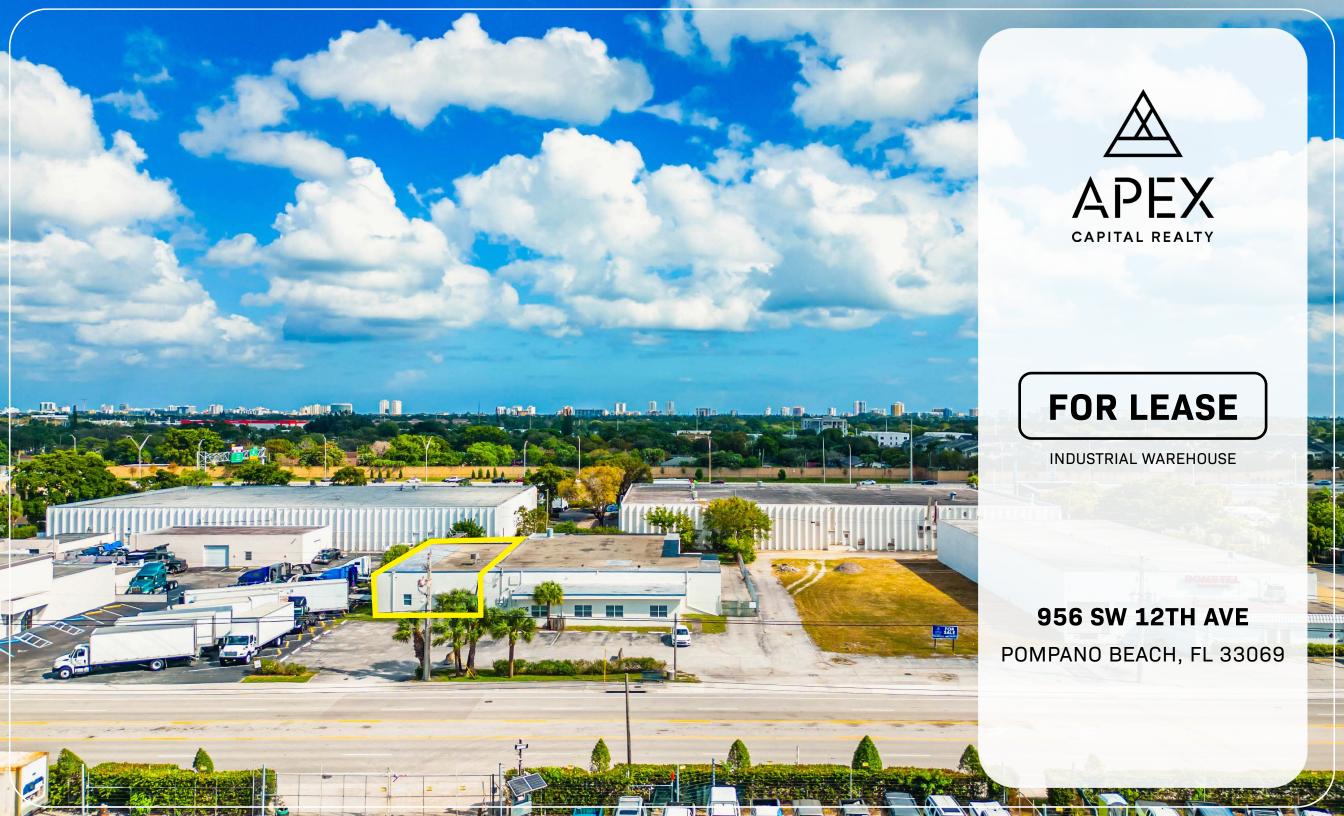

# **OFFERING SUMMARY**

956 SW 12TH AVE POMPANO BEACH, FL 33069

| Total Leasble Area | 3,286 SF (approx. 1,200 SF of AC'd office) |
|--------------------|--------------------------------------------|
| Clear Height       | 16 Ft                                      |
| Space Use          | Industrial                                 |
| Condition          | Partial Buildout                           |
| Addional Features  | 1 Restroom, 1 Ground Level Garage<br>Door  |
| Asking Price       | \$30 PSF / Gross                           |

# **POTENTIAL USES**

Construction companies, Distribution companies, Storage, Medical Offices, Professional Services companies APEX Capital Realty proudly presents a premiere industrial warehouse in Pompano in Broward County. With its well-managed facilities and convenient access to major thoroughfares, this property is the perfect choice for businesses seeking a prime industrial space.