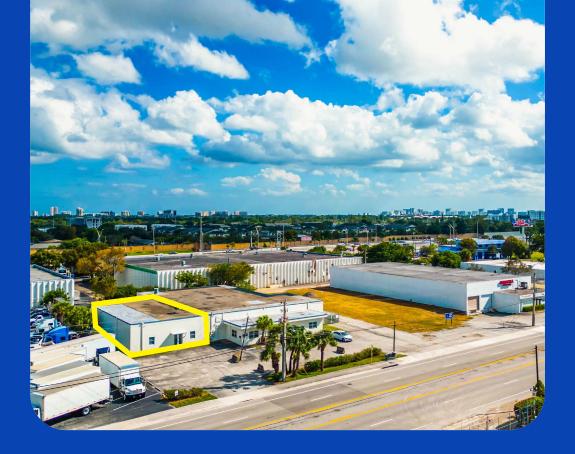

# **OFFERING SUMMARY**

956 SW 12TH AVE POMPANO BEACH, FL 33069

| Total Leasble Area | 3,286 SF (approx. 1,200 SF of AC'd office) |
|--------------------|--------------------------------------------|
| Clear Height       | 16 Ft                                      |
| Space Use          | Industrial                                 |
| Condition          | Partial Buildout                           |
| Addional Features  | 1 Restroom, 1 Ground Level Garage<br>Door  |
| Asking Price       | \$30 PSF / Gross                           |

# **POTENTIAL USES**

Construction companies, Distribution companies, Storage, Medical Offices, Professional Services companies APEX Capital Realty proudly presents a premiere industrial warehouse in Pompano in Broward County. With its well-managed facilities and convenient access to major thoroughfares, this property is the perfect choice for businesses seeking a prime industrial space.