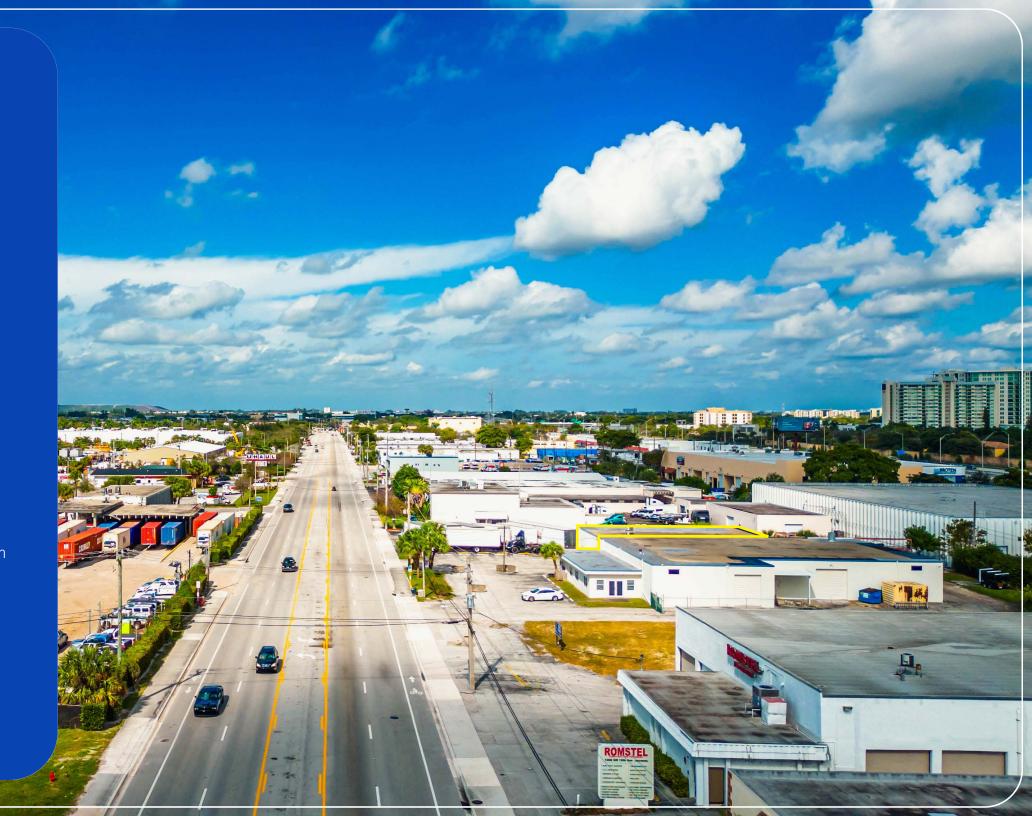

# **OFFERING SUMMARY**

956 SW 12TH AVE POMPANO BEACH, FL 33069

| Total Leasble Area | 3,286 SF (approx. 1,200 SF of AC'd office) |
|--------------------|--------------------------------------------|
| Clear Height       | 16 Ft                                      |
| Space Use          | Industrial                                 |
| Condition          | Partial Buildout                           |
| Addional Features  | 1 Restroom, 1 Ground Level Garage<br>Door  |
| Asking Price       | \$30 PSF / Gross                           |

# **POTENTIAL USES**

Construction companies, Distribution companies, Storage, Medical Offices, Professional Services companies APEX Capital Realty proudly presents a premiere industrial warehouse in Pompano in Broward County. With its well-managed facilities and convenient access to major thoroughfares, this property is the perfect choice for businesses seeking a prime industrial space.