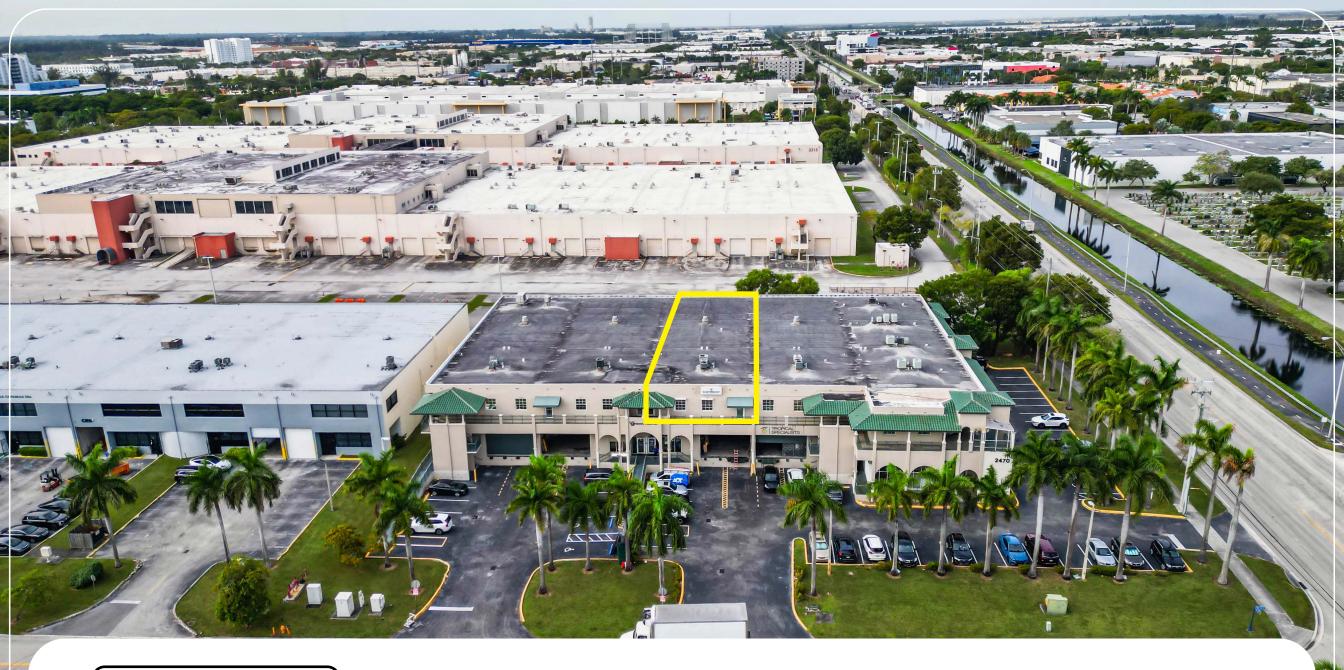

### **2470 NW 102ND PL - SUITE 203** DORAL, FL 33172

OFFICE CONDO INVESTMENT OPPORTUNITY

### **OFFERING SUMMARY**

2470 NW 102ND PL - SUITE 203 MIAMI, FL 33172

APEX Capital Realty proudly presents this turn-key office commercial condo complete with private restrooms, conference room & reception/waiting area. The property is centrally located in the heart of Doral minutes away from the turnpike, 836 & 826. This 2nd floor unit is easily accessible and 2 assigned parking spots along with additional visitor parking for the building.