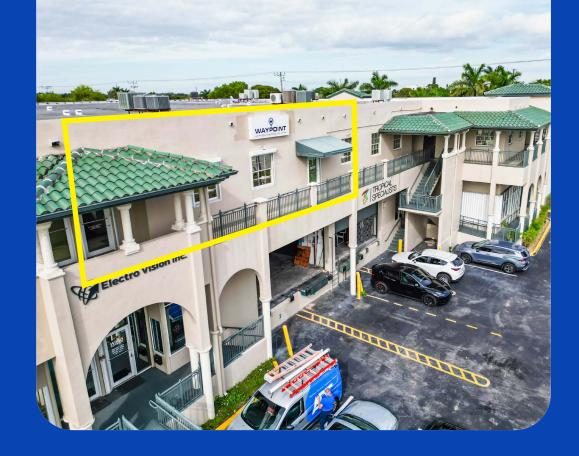

### **2470 NW 102ND PL - SUITE 203** DORAL, FL 33172

OFFICE CONDO INVESTMENT OPPORTUNITY

### **OFFERING SUMMARY**

2470 NW 102ND PL - SUITE 203 MIAMI, FL 33172

APEX Capital Realty proudly presents this turn-key office commercial condo complete with private restrooms, conference room & reception/waiting area. The property is centrally located in the heart of Doral minutes away from the turnpike, 836 & 826. This 2nd floor unit is easily accessible and 2 assigned parking spots along with additional visitor parking for the building.