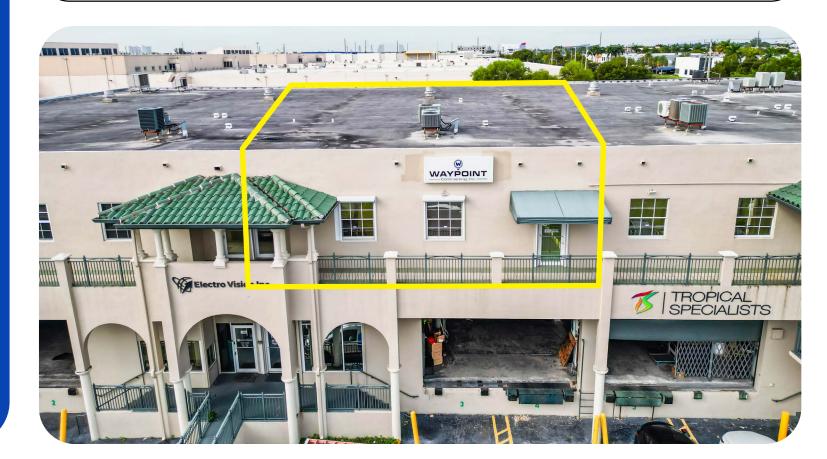

### **2470 NW 102ND PL - SUITE 203** DORAL, FL 33172

OFFICE CONDO INVESTMENT OPPORTUNITY

### **OFFERING SUMMARY**

2470 NW 102ND PL - SUITE 203 MIAMI, FL 33172

APEX Capital Realty proudly presents this turn-key office commercial condo complete with private restrooms, conference room & reception/waiting area. The property is centrally located in the heart of Doral minutes away from the turnpike, 836 & 826. This 2nd floor unit is easily accessible and 2 assigned parking spots along with additional visitor parking for the building.