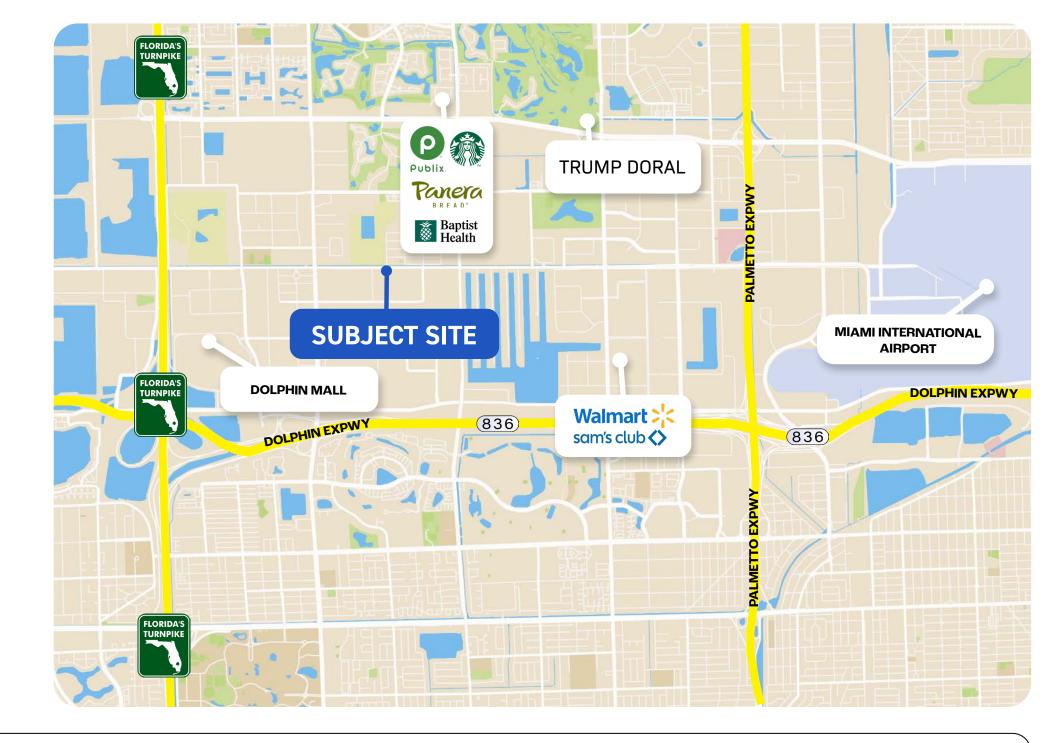

## RETAIL MAP

This information has been obtained from sources believed reliable. We have not verified it and make

no guarantee, warranty or representation about it. ©2023-2024 APEX CAPITAL REALTY LLC.

**MARTIN BRAVO** 

#### Location

- Positioned in the heart of Doral minutes from Sweetwater & the Miami Int'l Airport
- Proximity to NW 107th Ave within minutes of 836, Turnpike & 826
- Excellent accessibility and visibility