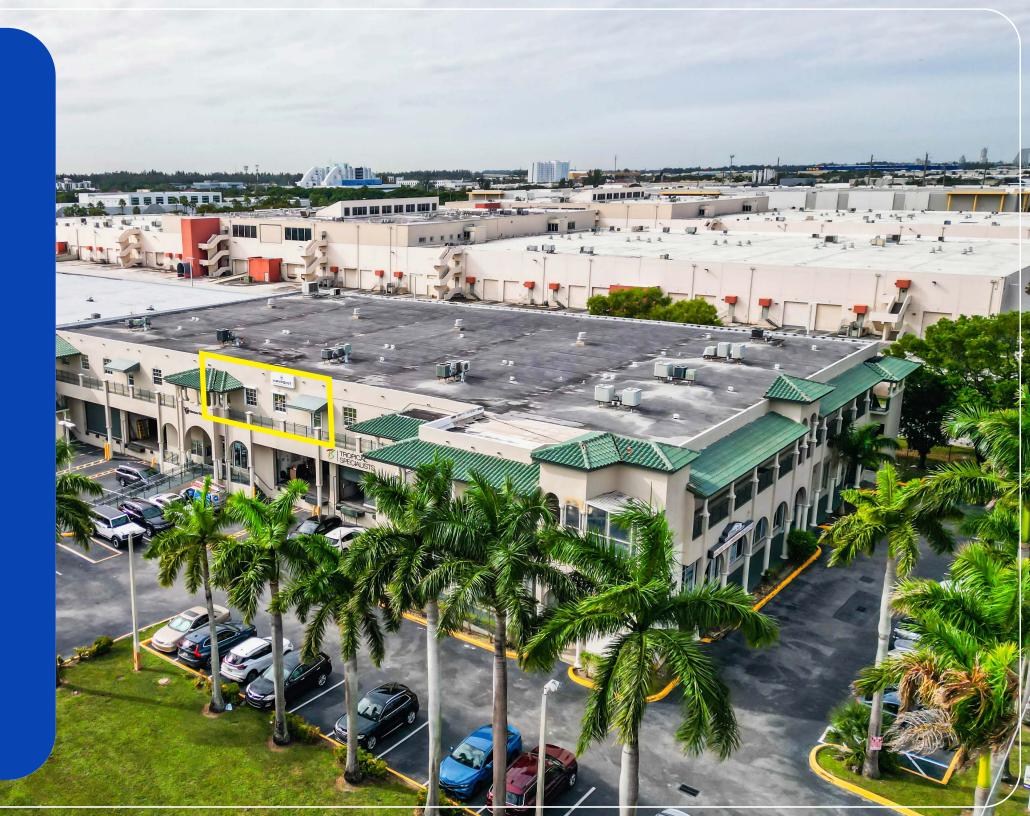

### **OFFERING SUMMARY**

2470 NW 102ND PL - SUITE 203 MIAMI, FL 33172

APEX Capital Realty proudly presents this turn-key office commercial condo complete with private restrooms, conference room & reception/waiting area. The property is centrally located in the heart of Doral minutes away from the turnpike, 836 & 826. This 2nd floor unit is easily accessible and 2 assigned parking spots along with additional visitor parking for the building.

#### **Building Amenities**

- 2 Assigned Parking Spots with possibility of leasing an additional 3 spaces
- Guest Parking
- On-Site Elevator

This information has been obtained from sources believed reliable. We have not verified it and make no guarantee, warranty or representation about it. ©2023-2024 APEX CAPITAL REALTY LLC.