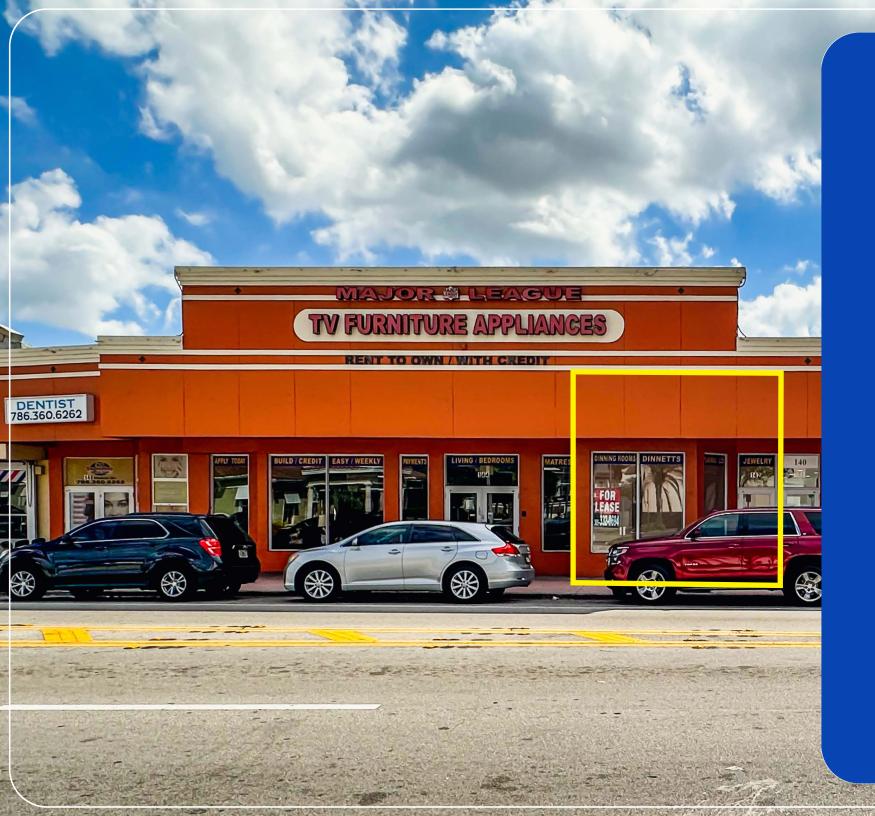

#### 142 HIALEAH DR, HIALEAH, FL 33010

APEX Capital Realty is proud to present this great opportunity to lease a 1300 Sq Ft space in the Heart of Hialeah Dr. The space is minutes away from Miami Springs and benefits from massive amounts of daily foot traffic. Nearby retailers include CVS, Publix, Bank Of America, The AG Law Firm & more.

| Total Leasable Area | +/- 1,300 SF   |
|---------------------|----------------|
| Zoning              | C-2            |
| Allowable Uses      | Liberal Retail |
| Asking Price:       | \$35 PSF NNN   |