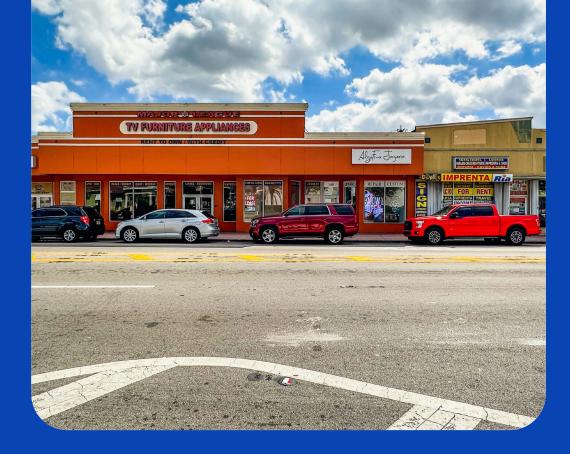

#### 142 HIALEAH DR, HIALEAH, FL 33010

APEX Capital Realty is proud to present this great opportunity to lease a 1300 Sq Ft space in the Heart of Hialeah Dr. The space is minutes away from Miami Springs and benefits from massive amounts of daily foot traffic. Nearby retailers include CVS, Publix, Bank Of America, The AG Law Firm & more.

| Total Leasable Area | +/- 1,300 SF   |
|---------------------|----------------|
| Zoning              | C-2            |
| Allowable Uses      | Liberal Retail |
| Asking Price:       | \$35 PSF NNN   |