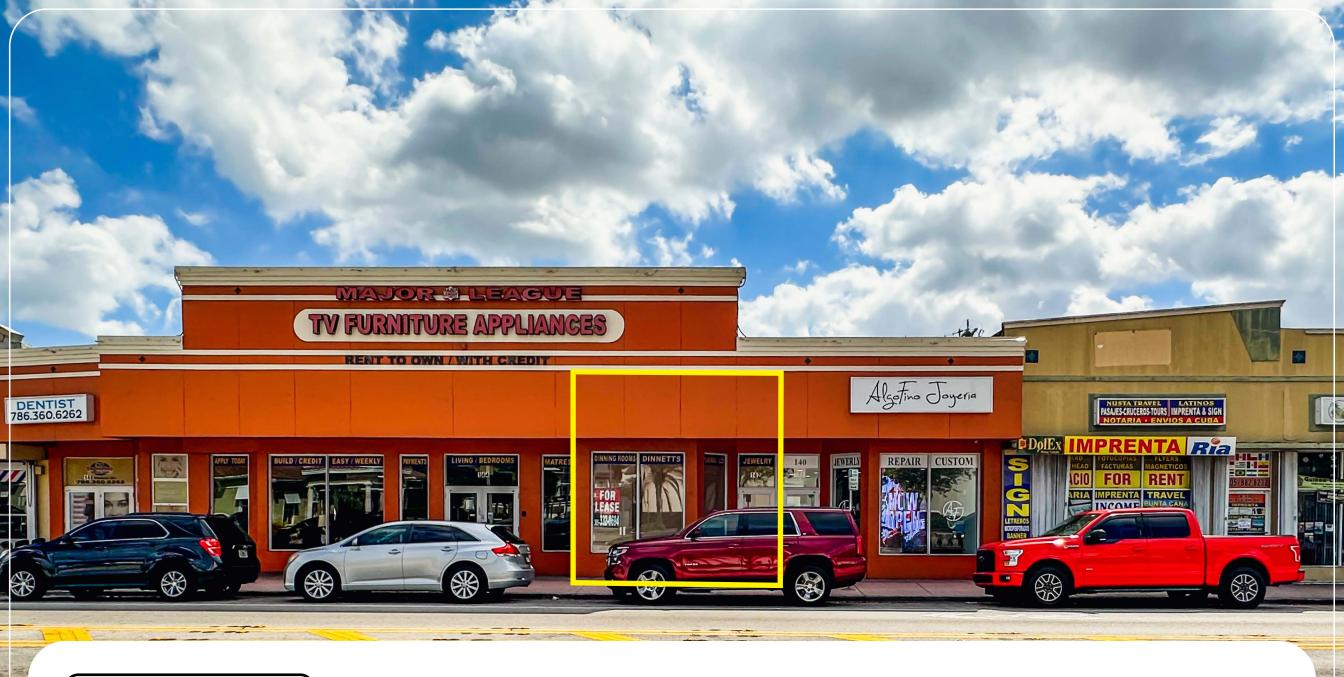

## **142 HIALEAH DR** HIALEAH, FL 33010

**RETAIL SPACE** 

#### 142 HIALEAH DR, HIALEAH, FL 33010

APEX Capital Realty is proud to present this great opportunity to lease a 1300 Sq Ft space in the Heart of Hialeah Dr. The space is minutes away from Miami Springs and benefits from massive amounts of daily foot traffic. Nearby retailers include CVS, Publix, Bank Of America, The AG Law Firm & more.

| Total Leasable Area | +/- 1,300 SF   |
|---------------------|----------------|
| Zoning              | C-2            |
| Allowable Uses      | Liberal Retail |
| Asking Price:       | \$35 PSF NNN   |