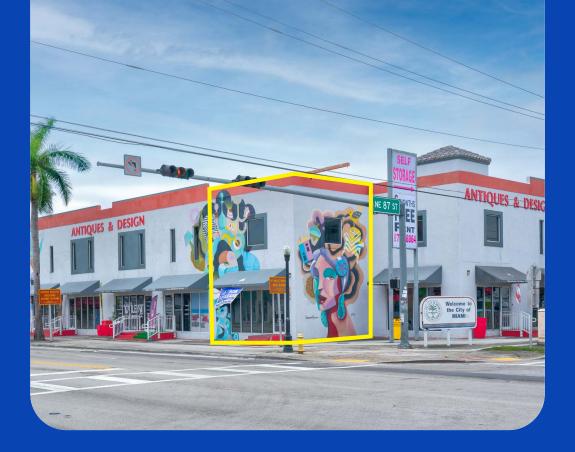

### **ABOUT THE AREA**

Positioned off of Biscayne Blvd on the northern end of the City of Miami limits, this space boasts high visibility and convenient access for future customers. Its proximity to both areas offers a unique advantage, attracting diverse traffic and ensuring exposure to multiple communities. Minutes from Miami Shores, MiMo district, Little River, 79th St Causeway, Miami Beach.

# LOCATION MAP