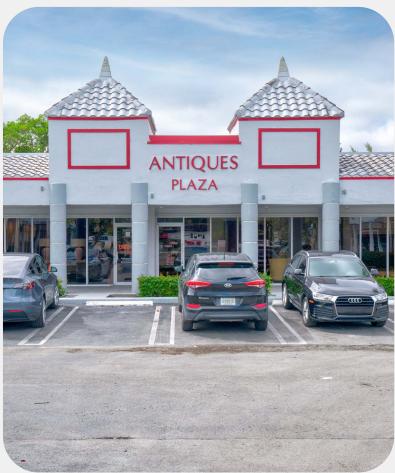

## **OFFERING SUMMARY**

8690 BISCAYNE BLVD, UNIT 6, MIAMI, FL 33138

**APEX Capital Realty proudly presents an exceptional opportunity to lease** a premium retail commercial space positioned along the southern edge of Miami Shores. Enjoy unparalleled exposure with excellent frontage and visibility on Biscayne Blvd. This retail space enjoys prominent visibility in a unique drawing of customers from Miami, El Portal, Design District and Miami Shores alike.

Boasting a sleek and contemporary design, the unit features 18 FT ceilings and polished concrete floors. With 2,300 SF of floor area, this space is primed to customize the layout to suit a multitude of businesses. The unit also features a mezzanine, measuring 15x34 FT, perfect for additional retail space, storage, or an office area. Dual access from both ends of the building enhances accessibility and offers flexibility in space utilization.