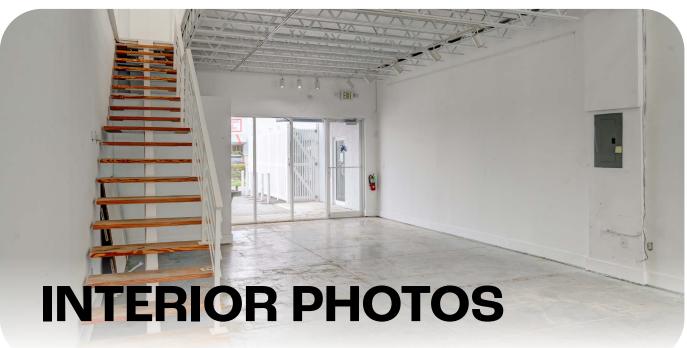

Boasting a sleek and contemporary design, the unit features 18 FT ceilings and polished concrete floors. With 2,300 SF of floor area, this space is primed to customize the layout to suit a multitude of businesses. The unit also features a mezzanine, measuring 15x34 FT, perfect for additional retail space, storage, or an office area. Dual access from both ends of the building enhances accessibility and offers flexibility in space utilization.