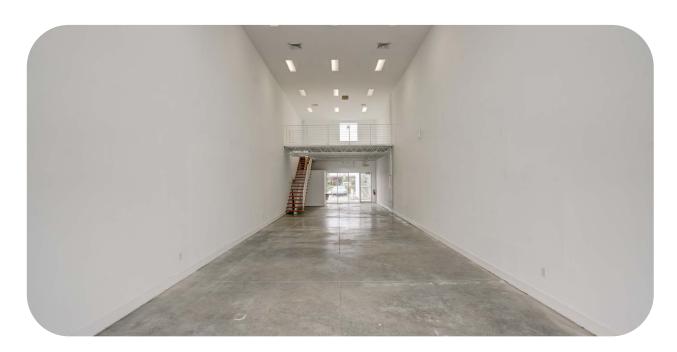

Boasting a sleek and contemporary design, the unit features 18 FT ceilings and polished concrete floors. With 2,300 SF of floor area, this space is primed to customize the layout to suit a multitude of businesses. The unit also features a mezzanine, measuring 15x34 FT, perfect for additional retail space, storage, or an office area. Dual access from both ends of the building enhances accessibility and offers flexibility in space utilization.