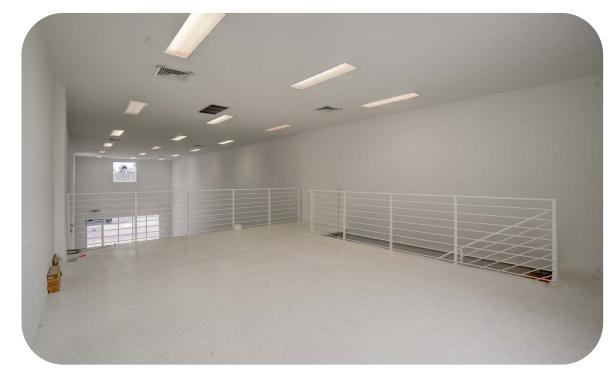

Boasting a sleek and contemporary design, the unit features 18 FT ceilings and polished concrete floors. With 2,300 SF of floor area, this space is primed to customize the layout to suit a multitude of businesses. The unit also features a mezzanine, measuring 15x34 FT, perfect for additional retail space, storage, or an office area. Dual access from both ends of the building enhances accessibility and offers flexibility in space utilization.