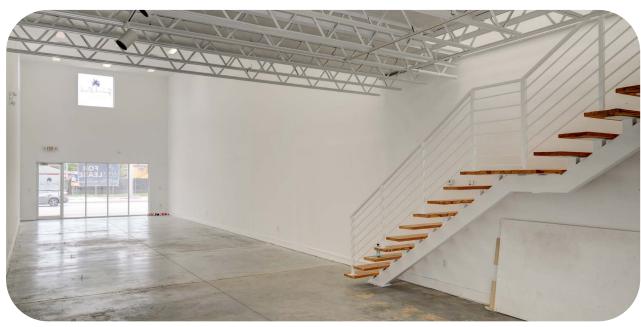

Boasting a sleek and contemporary design, the unit features 18 FT ceilings and polished concrete floors. With 2,300 SF of floor area, this space is primed to customize the layout to suit a multitude of businesses. The unit also features a mezzanine, measuring 15x34 FT, perfect for additional retail space, storage, or an office area. Dual access from both ends of the building enhances accessibility and offers flexibility in space utilization.