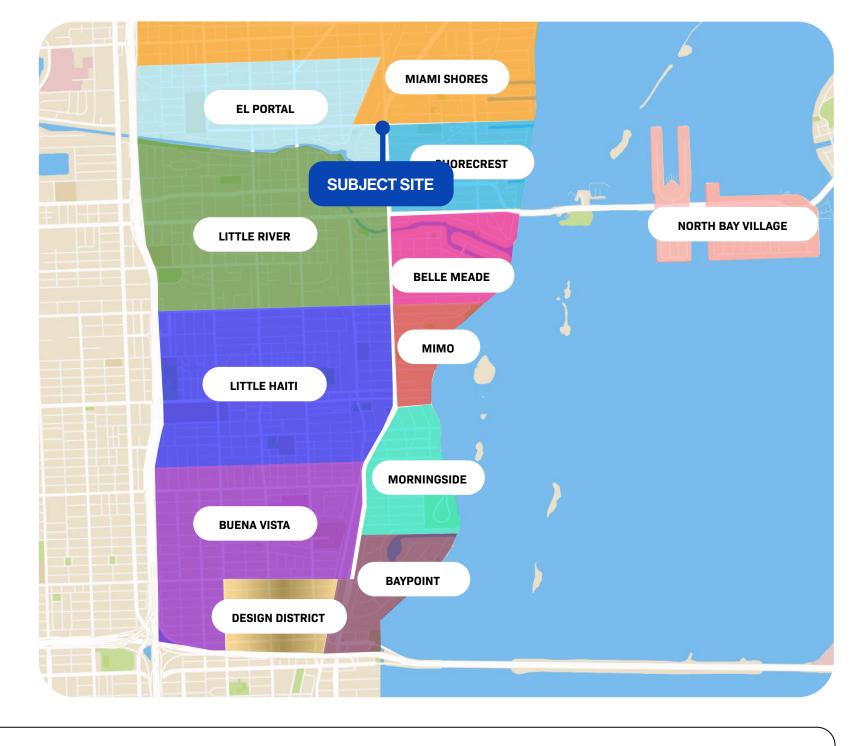

## **OFFERING SUMMARY**

8690 BISCAYNE BLVD, UNIT 6, MIAMI, FL 33138

**APEX Capital Realty proudly presents an exceptional opportunity to lease** a premium retail commercial space positioned along the southern edge of Miami Shores. Enjoy unparalleled exposure with excellent frontage and visibility on Biscayne Blvd. This retail space enjoys prominent visibility in a unique drawing of customers from Miami, El Portal, Design District and Miami Shores alike.

### **ABOUT THE AREA**

Positioned off of Biscayne Blvd on the northern end of the City of Miami limits, this space boasts high visibility and convenient access for future customers. Its proximity to both areas offers a unique advantage, attracting diverse traffic and ensuring exposure to multiple communities. Minutes from Miami Shores, MiMo district, Little River, 79th St Causeway, Miami Beach.