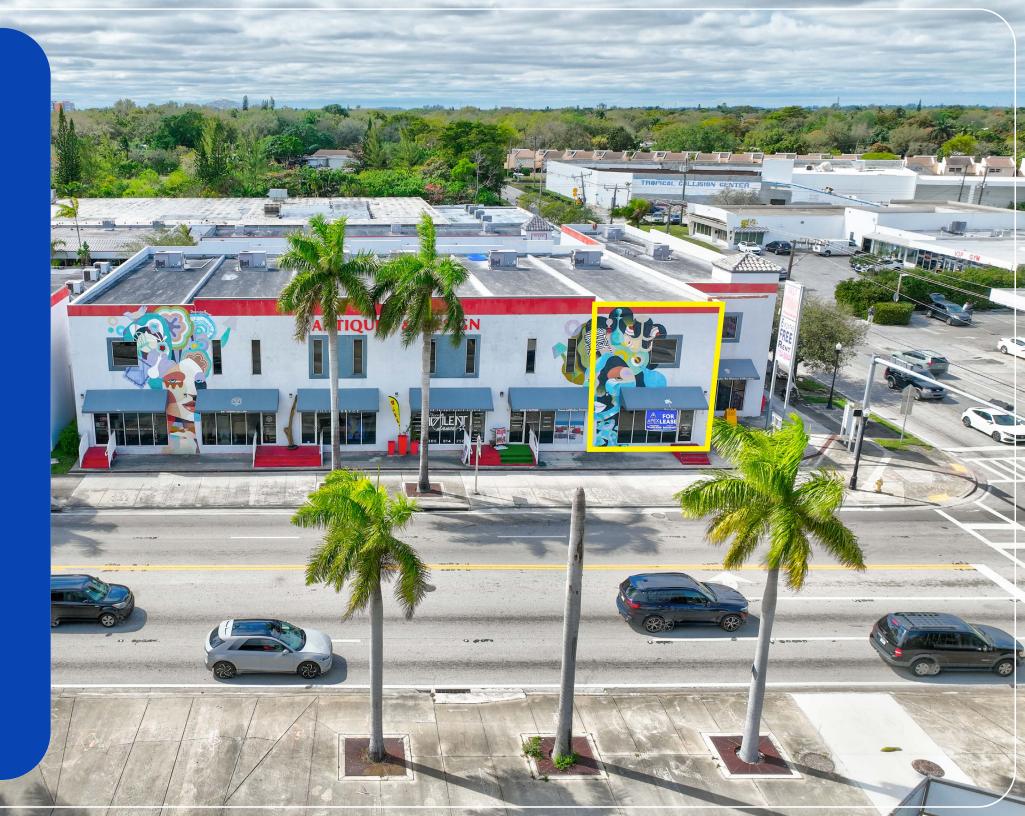

## **OFFERING SUMMARY**

8690 BISCAYNE BLVD, UNIT 6, MIAMI, FL 33138

**APEX Capital Realty proudly presents an exceptional opportunity to lease** a premium retail commercial space positioned along the southern edge of Miami Shores. Enjoy unparalleled exposure with excellent frontage and visibility on Biscayne Blvd. This retail space enjoys prominent visibility in a unique drawing of customers from Miami, El Portal, Design District and Miami Shores alike.

Boasting a sleek and contemporary design, the unit features 18 FT ceilings and polished concrete floors. With 2,300 SF of floor area, this space is primed to customize the layout to suit a multitude of businesses. The unit also features a mezzanine, measuring 15x34 FT, perfect for additional retail space, storage, or an office area. Dual access from both ends of the building enhances accessibility and offers flexibility in space utilization.