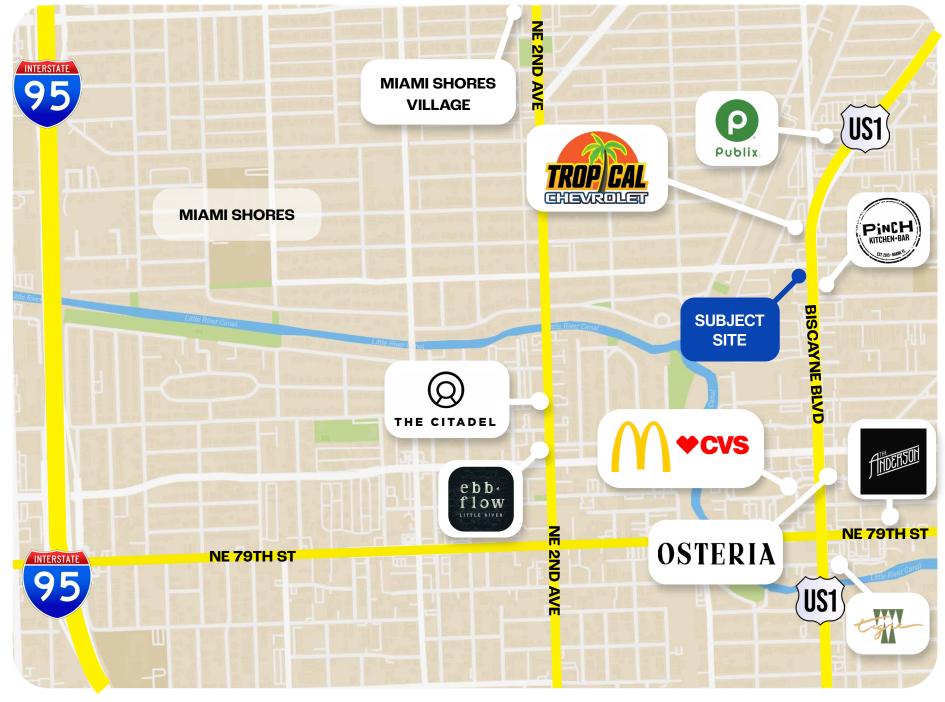

### **ABOUT THE AREA**

Positioned off of Biscayne Blvd on the northern end of the City of Miami limits, this space boasts high visibility and convenient access for future customers. Its proximity to both areas offers a unique advantage, attracting diverse traffic and ensuring exposure to multiple communities. Minutes from Miami Shores, MiMo district, Little River, 79th St Causeway, Miami Beach.

# LOCATION MAP