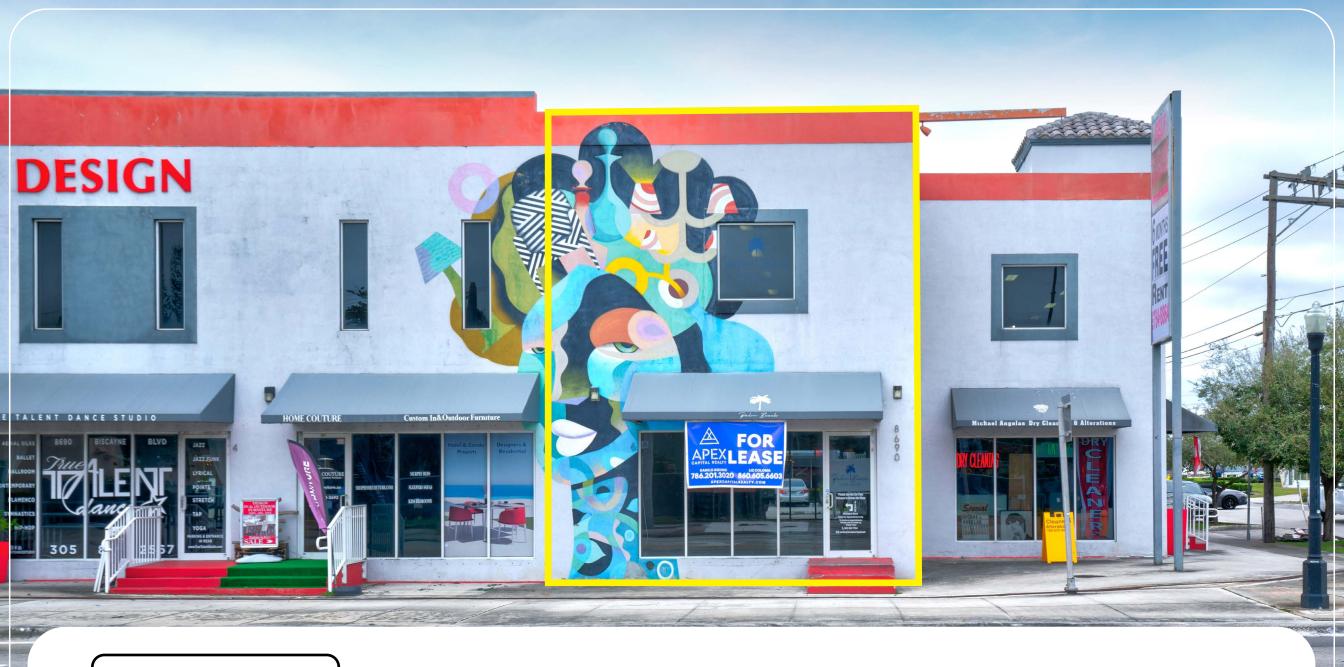

**FOR LEASE** 

8690 BISCAYNE BLVD, UNIT 6 MIAMI, FL 33138

RETAIL/SHOWROOM SPACE

## **OFFERING SUMMARY**

8690 BISCAYNE BLVD, UNIT 6, MIAMI, FL 33138

**APEX Capital Realty proudly presents an exceptional opportunity to lease** a premium retail commercial space positioned along the southern edge of Miami Shores. Enjoy unparalleled exposure with excellent frontage and visibility on Biscayne Blvd. This retail space enjoys prominent visibility in a unique drawing of customers from Miami, El Portal, Design District and Miami Shores alike.

Boasting a sleek and contemporary design, the unit features 18 FT ceilings and polished concrete floors. With 2,300 SF of floor area, this space is primed to customize the layout to suit a multitude of businesses. The unit also features a mezzanine, measuring 15x34 FT, perfect for additional retail space, storage, or an office area. Dual access from both ends of the building enhances accessibility and offers flexibility in space utilization.