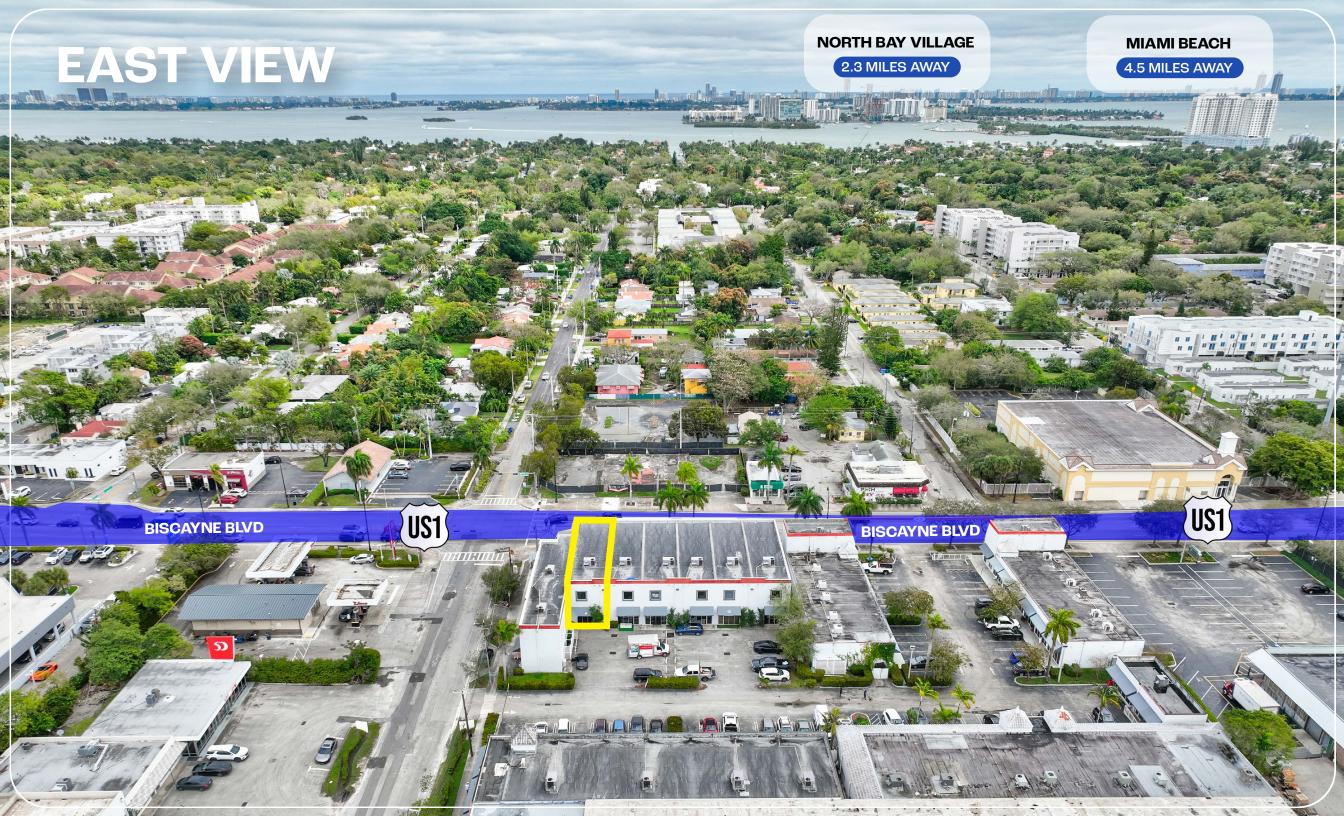

## **OFFERING SUMMARY**

8690 BISCAYNE BLVD, UNIT 6, MIAMI, FL 33138

**APEX Capital Realty proudly presents an exceptional opportunity to lease** a premium retail commercial space positioned along the southern edge of Miami Shores. Enjoy unparalleled exposure with excellent frontage and visibility on Biscayne Blvd. This retail space enjoys prominent visibility in a unique drawing of customers from Miami, El Portal, Design District and Miami Shores alike.

### **ABOUT THE AREA**

Positioned off of Biscayne Blvd on the northern end of the City of Miami limits, this space boasts high visibility and convenient access for future customers. Its proximity to both areas offers a unique advantage, attracting diverse traffic and ensuring exposure to multiple communities. Minutes from Miami Shores, MiMo district, Little River, 79th St Causeway, Miami Beach.