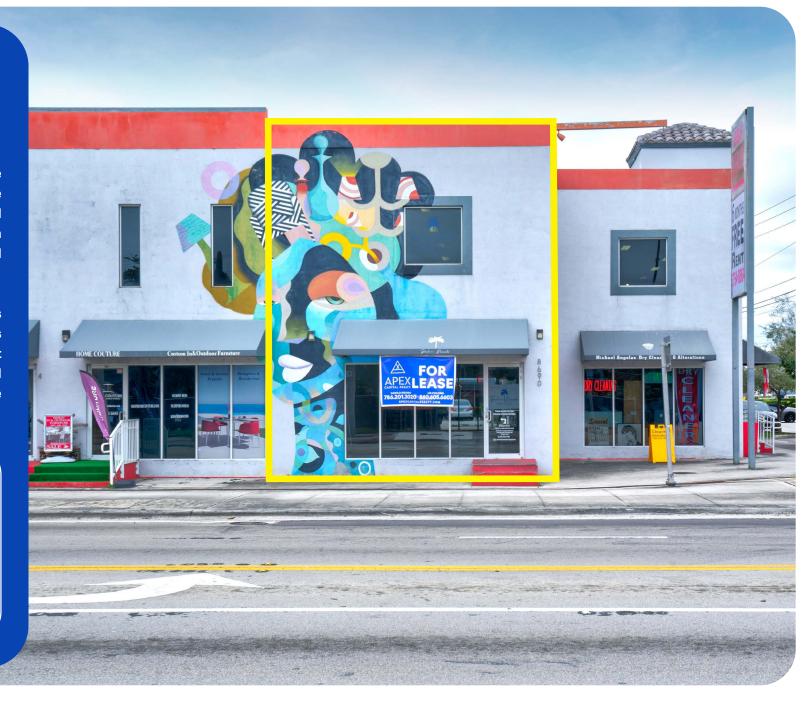

**FOR LEASE** 

8690 BISCAYNE BLVD, UNIT 6 MIAMI, FL 33138

RETAIL/SHOWROOM SPACE

## **OFFERING SUMMARY**

8690 BISCAYNE BLVD, UNIT 6, MIAMI, FL 33138

**APEX Capital Realty proudly presents an exceptional opportunity to lease** a premium retail commercial space positioned along the southern edge of Miami Shores. Enjoy unparalleled exposure with excellent frontage and visibility on Biscayne Blvd. This retail space enjoys prominent visibility in a unique drawing of customers from Miami, El Portal, Design District and Miami Shores alike.

Boasting a sleek and contemporary design, the unit features 18 FT ceilings and polished concrete floors. With 2,300 SF of floor area, this space is primed to customize the layout to suit a multitude of businesses. The unit also features a mezzanine, measuring 15x34 FT, perfect for additional retail space, storage, or an office area. Dual access from both ends of the building enhances accessibility and offers flexibility in space utilization.