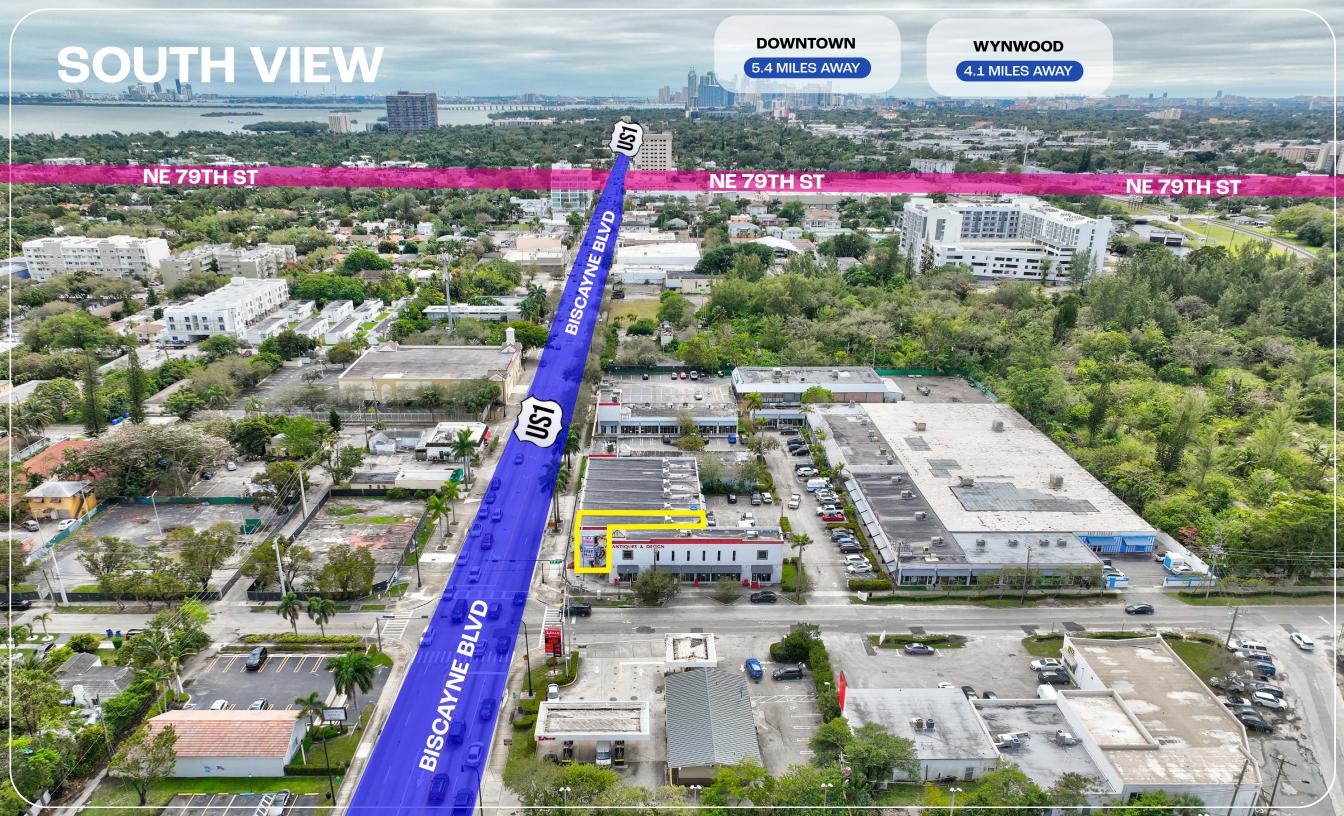

# RETAIL MAP

## **OFFERING SUMMARY**

8690 BISCAYNE BLVD, UNIT 6, MIAMI, FL 33138

**APEX Capital Realty proudly presents an exceptional opportunity to lease** a premium retail commercial space positioned along the southern edge of Miami Shores. Enjoy unparalleled exposure with excellent frontage and visibility on Biscayne Blvd. This retail space enjoys prominent visibility in a unique drawing of customers from Miami, El Portal, Design District and Miami Shores alike.

### **ABOUT THE AREA**

Positioned off of Biscayne Blvd on the northern end of the City of Miami limits, this space boasts high visibility and convenient access for future customers. Its proximity to both areas offers a unique advantage, attracting diverse traffic and ensuring exposure to multiple communities. Minutes from Miami Shores, MiMo district, Little River, 79th St Causeway, Miami Beach.