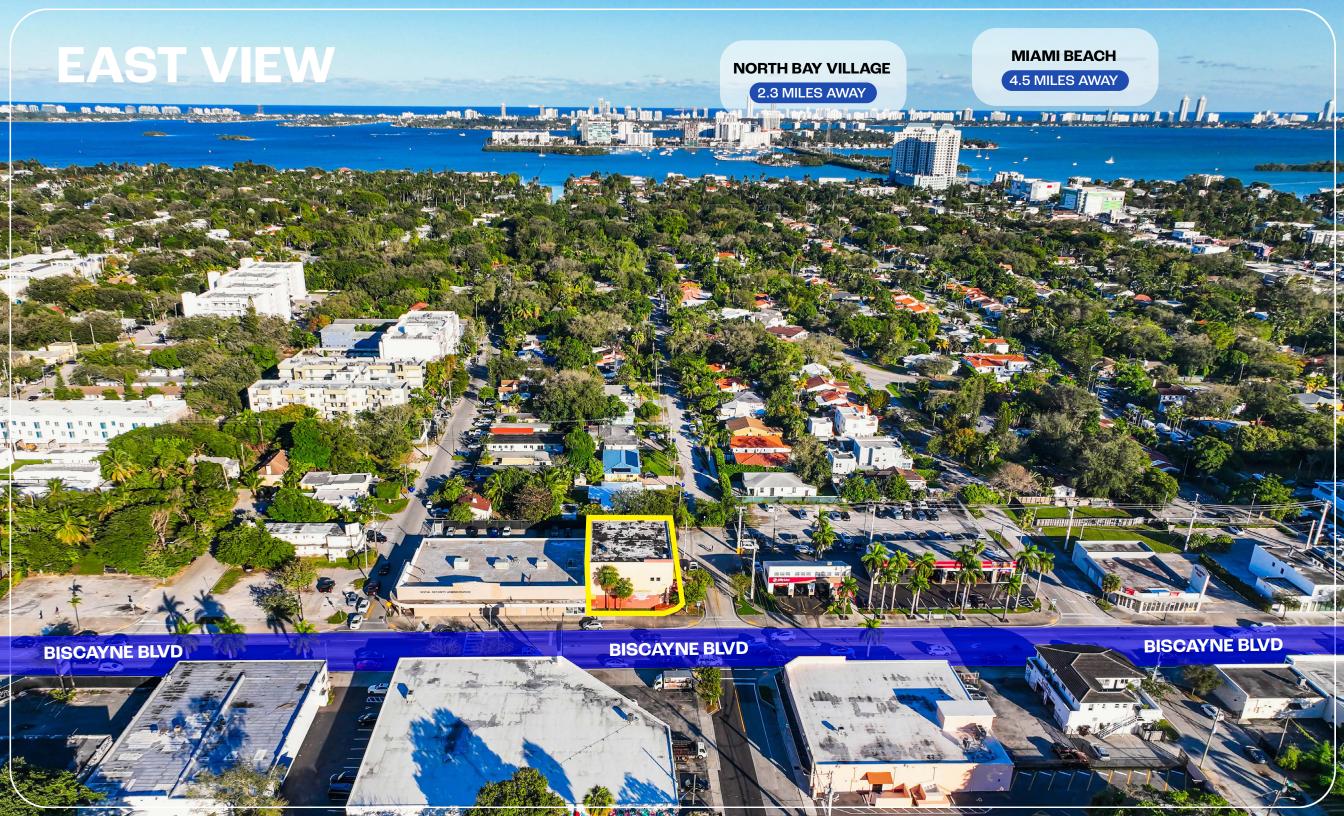

### **ABOUT THE AREA**

Situated just off Biscayne Blvd, this leasing opportunity on the lively side of Miami Shores ensures prime visibility and convenient access for customers. Its strategic location near Miami Shores, the MiMo district, Little River, Design District, 79th St Causeway, and Miami Beach provides a unique advantage, attracting diverse traffic and ensuring exposure to multiple communities. Experience the convenience of being minutes away from Miami Shores, the dynamic MiMo district, Little River, the chic Design District, the 79th St Causeway, and the allure of Miami Beach.