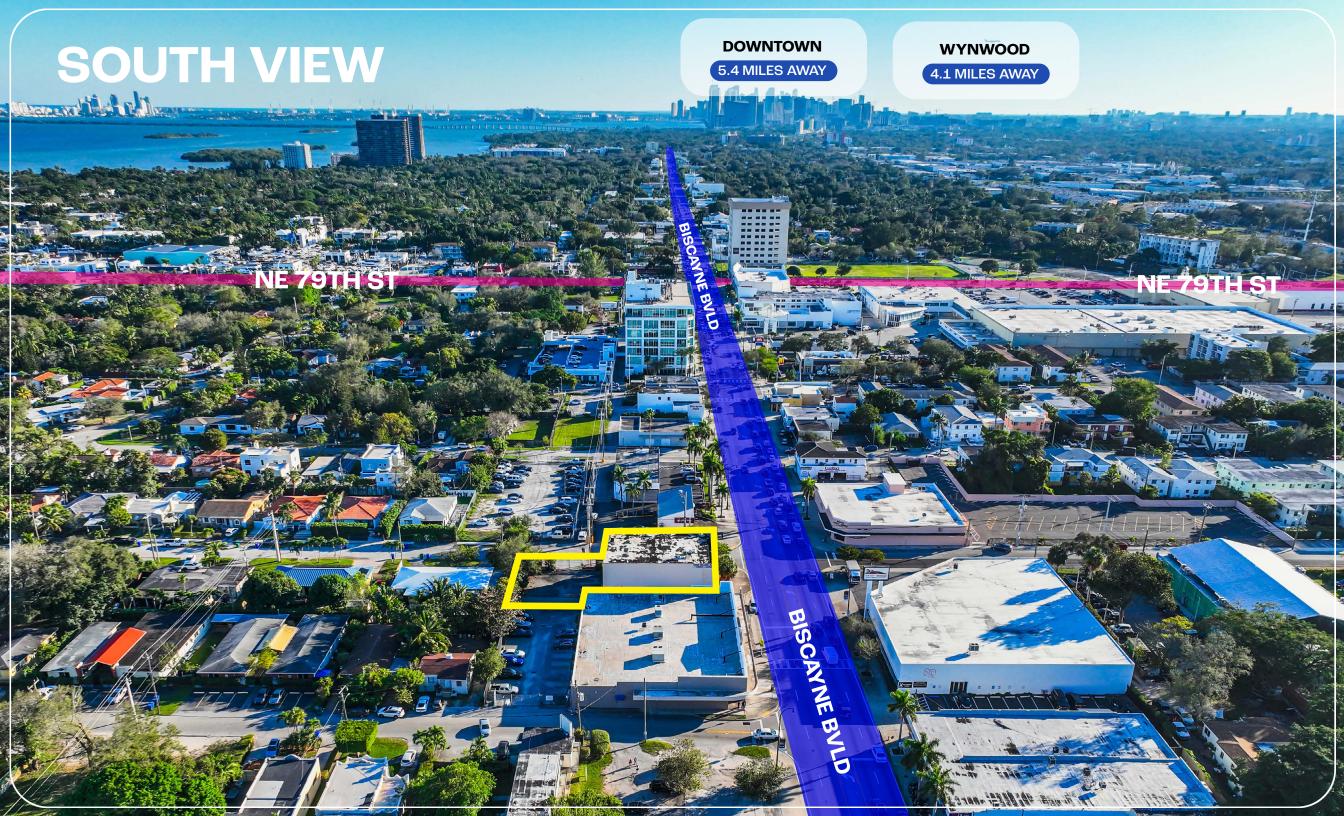

### **ABOUT THE AREA**

Situated just off Biscayne Blvd, this leasing opportunity on the lively side of Miami Shores ensures prime visibility and convenient access for customers. Its strategic location near Miami Shores, the MiMo district, Little River, Design District, 79th St Causeway, and Miami Beach provides a unique advantage, attracting diverse traffic and ensuring exposure to multiple communities. Experience the convenience of being minutes away from Miami Shores, the dynamic MiMo district, Little River, the chic Design District, the 79th St Causeway, and the allure of Miami Beach.