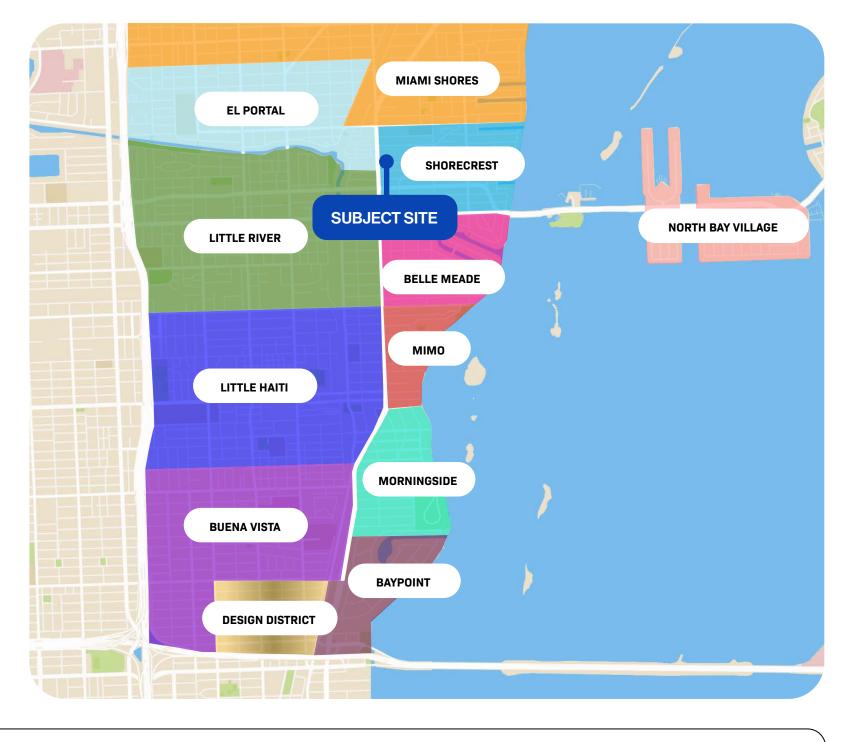

# LOCATION MAP

### **ABOUT THE AREA**

Situated just off Biscayne Blvd, this leasing opportunity on the lively side of Miami Shores ensures prime visibility and convenient access for customers. Its strategic location near Miami Shores, the MiMo district, Little River, Design District, 79th St Causeway, and Miami Beach provides a unique advantage, attracting diverse traffic and ensuring exposure to multiple communities. Experience the convenience of being minutes away from Miami Shores, the dynamic MiMo district, Little River, the chic Design District, the 79th St Causeway, and the allure of Miami Beach.