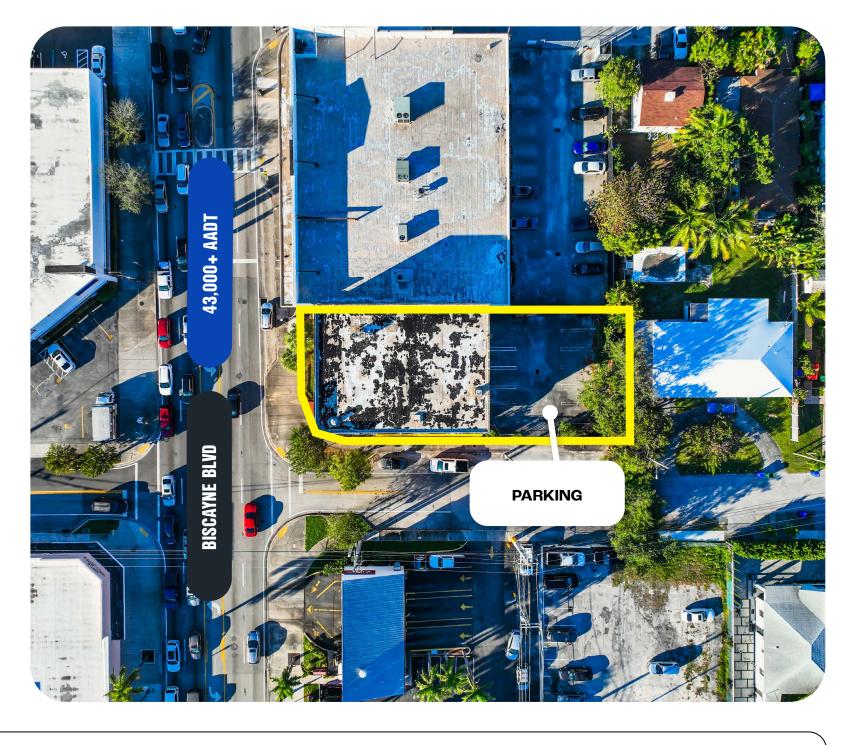

| Leaseable Area (Ground Floor) | 1,800 SF+/-                                                                                                                       |
|-------------------------------|-----------------------------------------------------------------------------------------------------------------------------------|
| Parking                       | Private Rear Parking Lot                                                                                                          |
| Traffic Count                 | 43,000 AADT                                                                                                                       |
| Zoning                        | T6-8-0                                                                                                                            |
| Allowable Uses                | Retail, Showroom, Restaurant/Café,<br>Office, Salon, Gym, Art Galleries and<br>Studios, Financial Services, or<br>Medical Offices |
| Asking Price                  | \$50 + NNN                                                                                                                        |