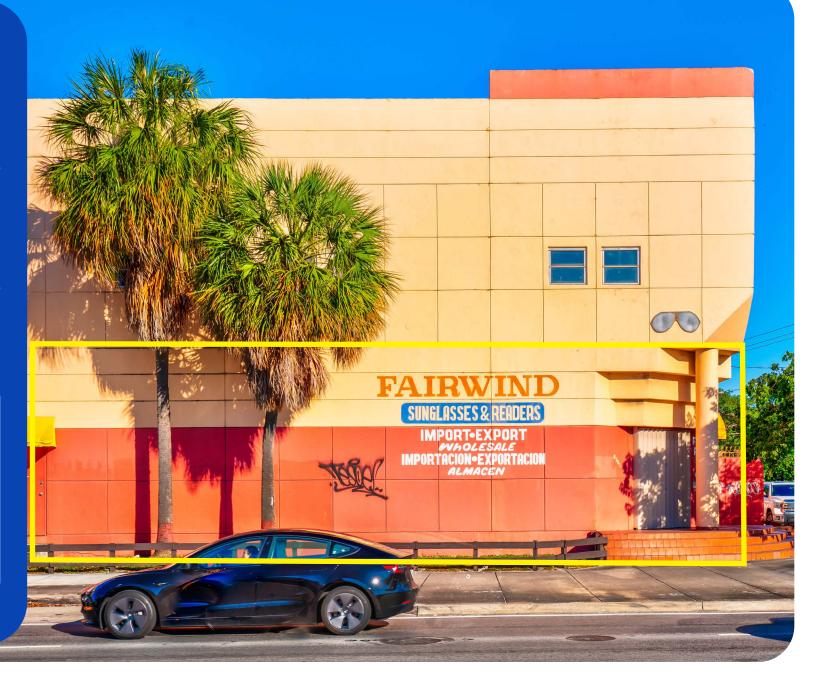

### **OFFERING SUMMARY**

8301 BISCAYNE BLVD, MIAMI, FL 33138

APEX Capital Realty presents a prime leasing opportunity along Biscayne Boulevard – an impeccably designed 1,800 sqft space on the ground floor of our newly renovated office building. With floor-to-ceiling glass, this property ensures unmatched visibility to 43,000 daily passing cars.

Ideal for a showroom, gallery, or retail, this open floor plan embraces the vibrant energy of Biscayne Boulevard. The flexibility of a white canvas gives tenants more room to create and custom-fit the space based on their needs. As part of a building undergoing extensive renovations, this leasing opportunity is poised to become the next gem on this iconic thoroughfare.

| Leaseable Area (Ground Floor) | 1,800 SF+/-                                                                                                                       |
|-------------------------------|-----------------------------------------------------------------------------------------------------------------------------------|
| Parking                       | Private Rear Parking Lot                                                                                                          |
| Traffic Count                 | 43,000 AADT                                                                                                                       |
| Zoning                        | T6-8-0                                                                                                                            |
| Allowable Uses                | Retail, Showroom, Restaurant/Café,<br>Office, Salon, Gym, Art Galleries and<br>Studios, Financial Services, or<br>Medical Offices |
| Asking Price                  | \$50 + NNN                                                                                                                        |