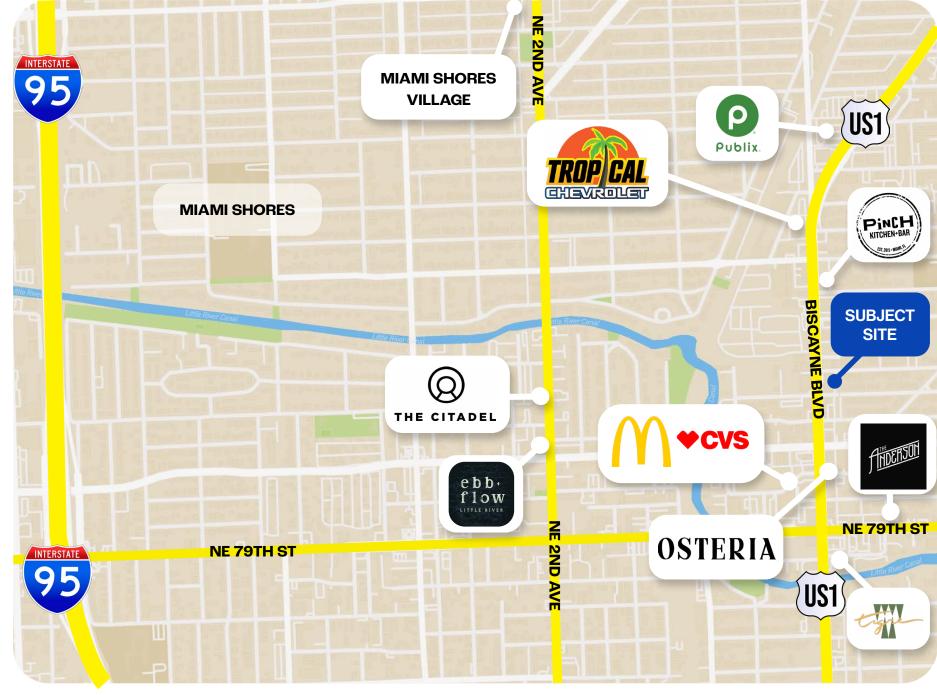

|
| Traffic Count                 | 43,000 AADT                                                                                                                       |
| Zoning                        | T6-8-0                                                                                                                            |
| Allowable Uses                | Retail, Showroom, Restaurant/Café,<br>Office, Salon, Gym, Art Galleries and<br>Studios, Financial Services, or<br>Medical Offices |
| Asking Price                  | \$50 + NNN                                                                                                                        |











### BIRD'S EYE VIEW









### RETAIL MAP







# LOCATION MAP











### **ABOUT THE AREA**

Situated just off Biscayne Blvd, this leasing opportunity on the lively side of Miami Shores ensures prime visibility and convenient access for customers. Its strategic location near Miami Shores, the MiMo district, Little River, Design District, 79th St Causeway, and Miami Beach provides a unique advantage, attracting diverse traffic and ensuring exposure to multiple communities. Experience the convenience of being minutes away from Miami Shores, the dynamic MiMo district, Little River, the chic Design District, the 79th St Causeway, and the allure of Miami Beach.





#### LIZ COLOMA

Commercial Advisor 860 605 6603 Liz@apexcapitalrealty.com

#### **DANILO AQUINO**

Commercial Advisor 786 201 3020 Danilo@apexcapitalrealty.com

561 NE