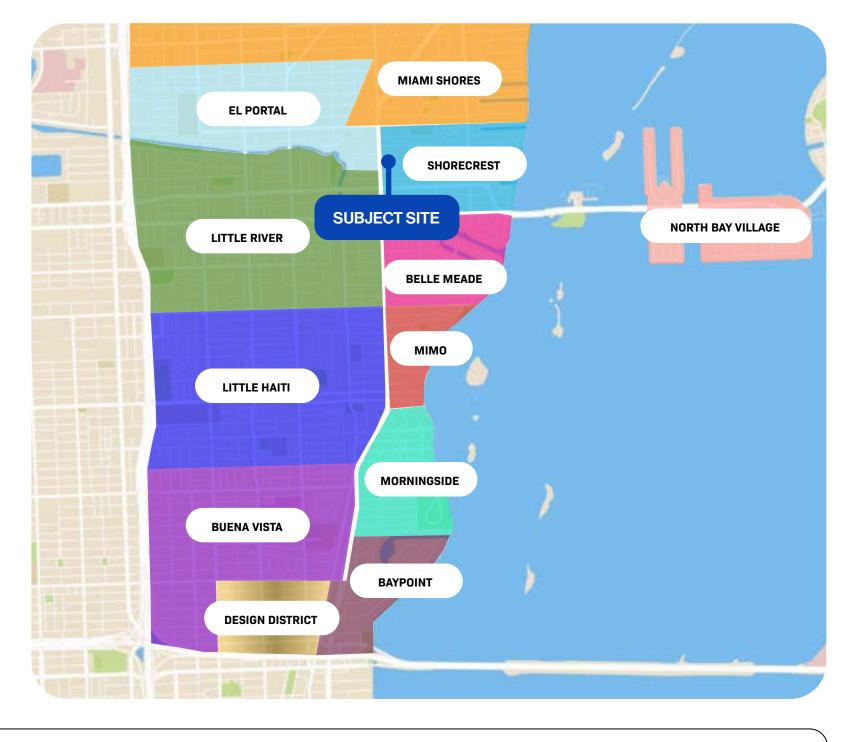

### RETAIL MAP

# LOCATION MAP

### **ABOUT THE AREA**

Situated just off Biscayne Blvd, this leasing opportunity on the lively side of Miami Shores ensures prime visibility and convenient access for customers. Its strategic location near Miami Shores, the MiMo district, Little River, Design District, 79th St Causeway, and Miami Beach provides a unique advantage, attracting diverse traffic and ensuring exposure to multiple communities. Experience the convenience of being minutes away from Miami Shores, the dynamic MiMo district, Little River, the chic Design District, the 79th St Causeway, and the allure of Miami Beach.