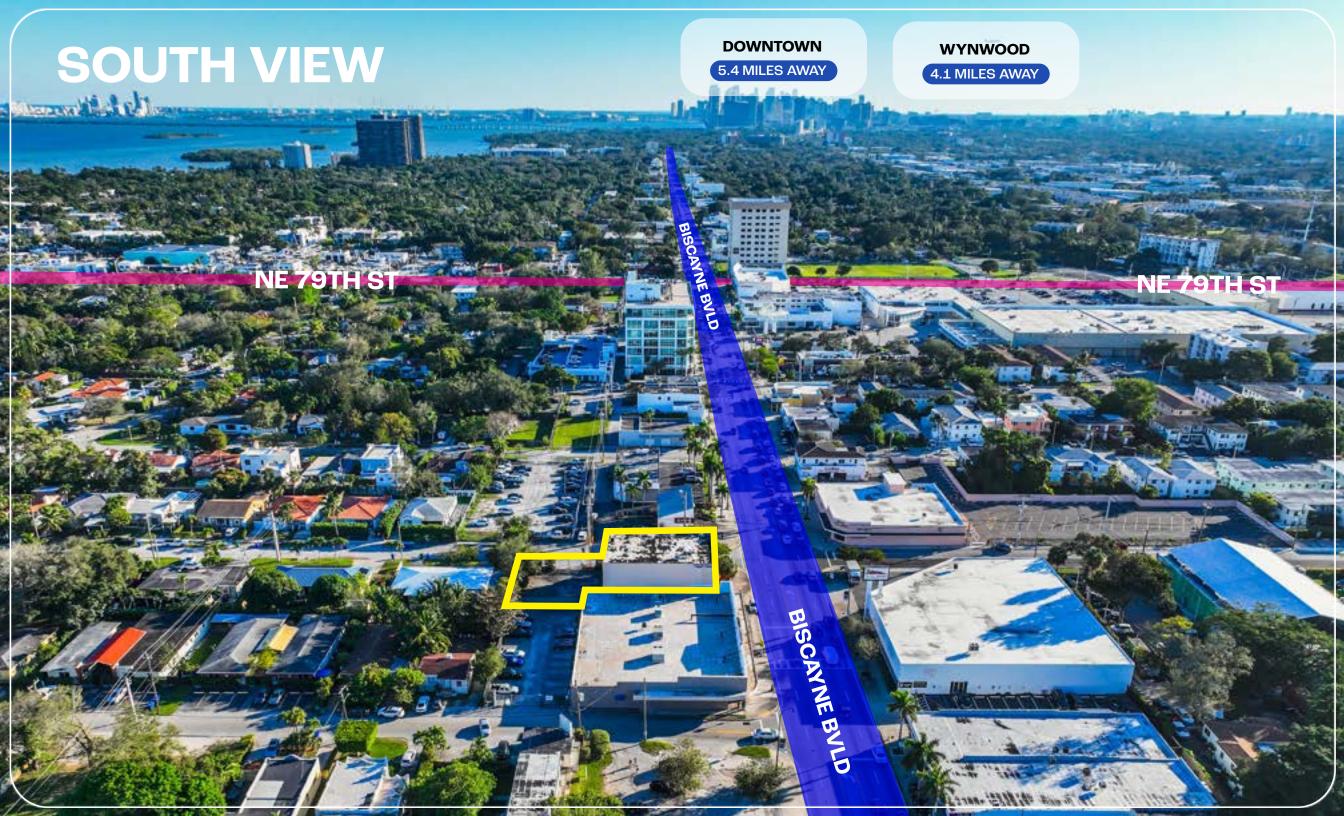

### BIRD'S EYE VIEW

### **ABOUT THE AREA**

Situated just off Biscayne Blvd, this leasing opportunity on the lively side of Miami Shores ensures prime visibility and convenient access for customers. Its strategic location near Miami Shores, the MiMo district, Little River, Design District, 79th St Causeway, and Miami Beach provides a unique advantage, attracting diverse traffic and ensuring exposure to multiple communities. Experience the convenience of being minutes away from Miami Shores, the dynamic MiMo district, Little River, the chic Design District, the 79th St Causeway, and the allure of Miami Beach.