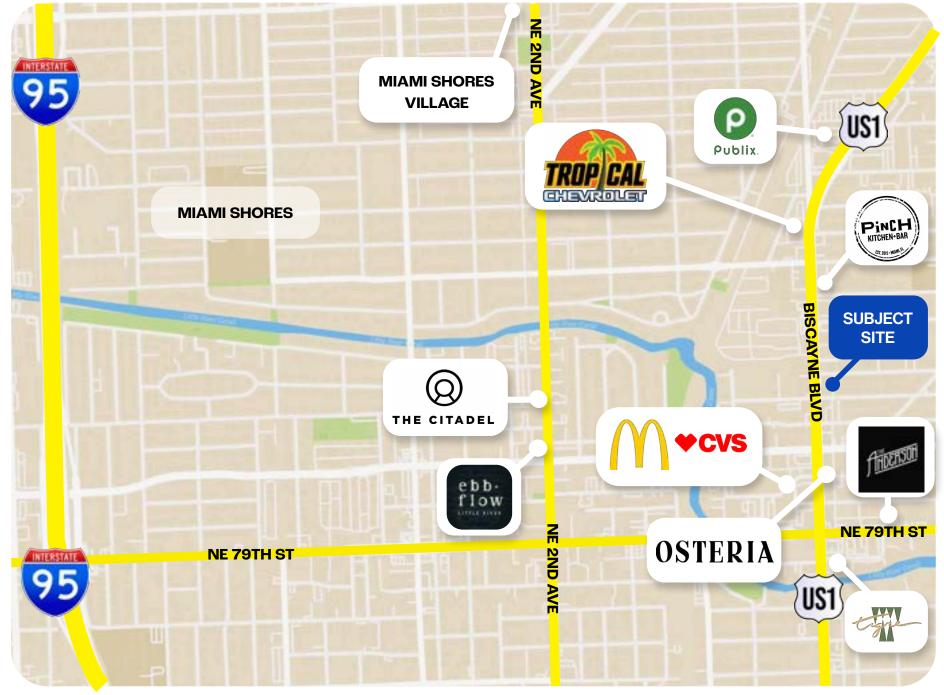

# LOCATION MAP

### **ABOUT THE AREA**

Situated just off Biscayne Blvd, this leasing opportunity on the lively side of Miami Shores ensures prime visibility and convenient access for customers. Its strategic location near Miami Shores, the MiMo district, Little River, Design District, 79th St Causeway, and Miami Beach provides a unique advantage, attracting diverse traffic and ensuring exposure to multiple communities. Experience the convenience of being minutes away from Miami Shores, the dynamic MiMo district, Little River, the chic Design District, the 79th St Causeway, and the allure of Miami Beach.