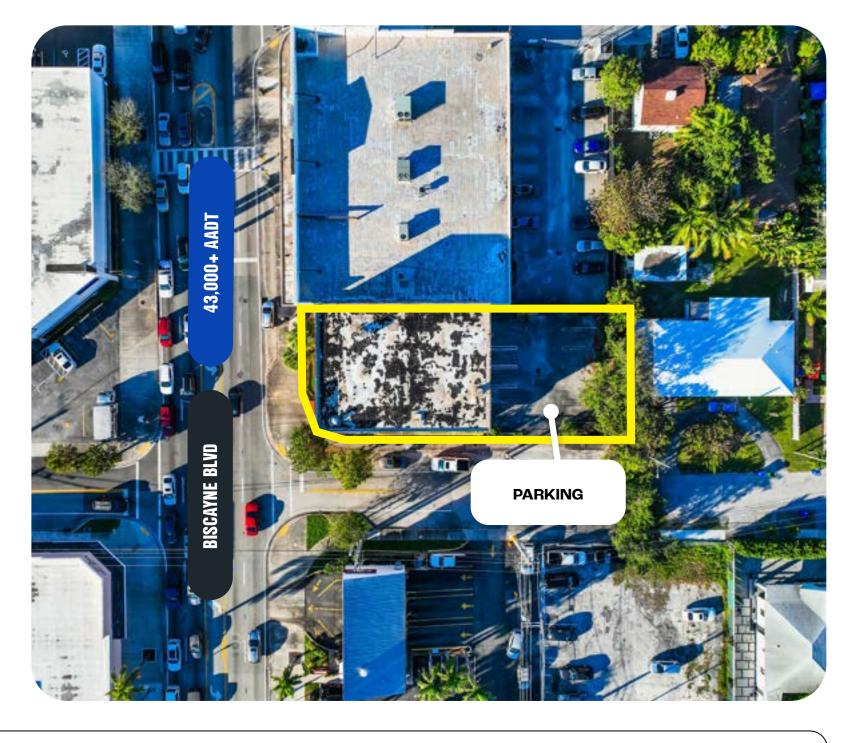

### BIRD'S EYE VIEW

| Leaseable Area (Ground Floor) | 1,800 SF+/-                                                                                                                       |
|-------------------------------|-----------------------------------------------------------------------------------------------------------------------------------|
| Parking                       | Private Rear Parking Lot                                                                                                          |
| Traffic Count                 | 43,000 AADT                                                                                                                       |
| Zoning                        | T6-8-0                                                                                                                            |
| Allowable Uses                | Retail, Showroom, Restaurant/Café,<br>Office, Salon, Gym, Art Galleries and<br>Studios, Financial Services, or<br>Medical Offices |
| Asking Price                  | \$50 + NNN                                                                                                                        |