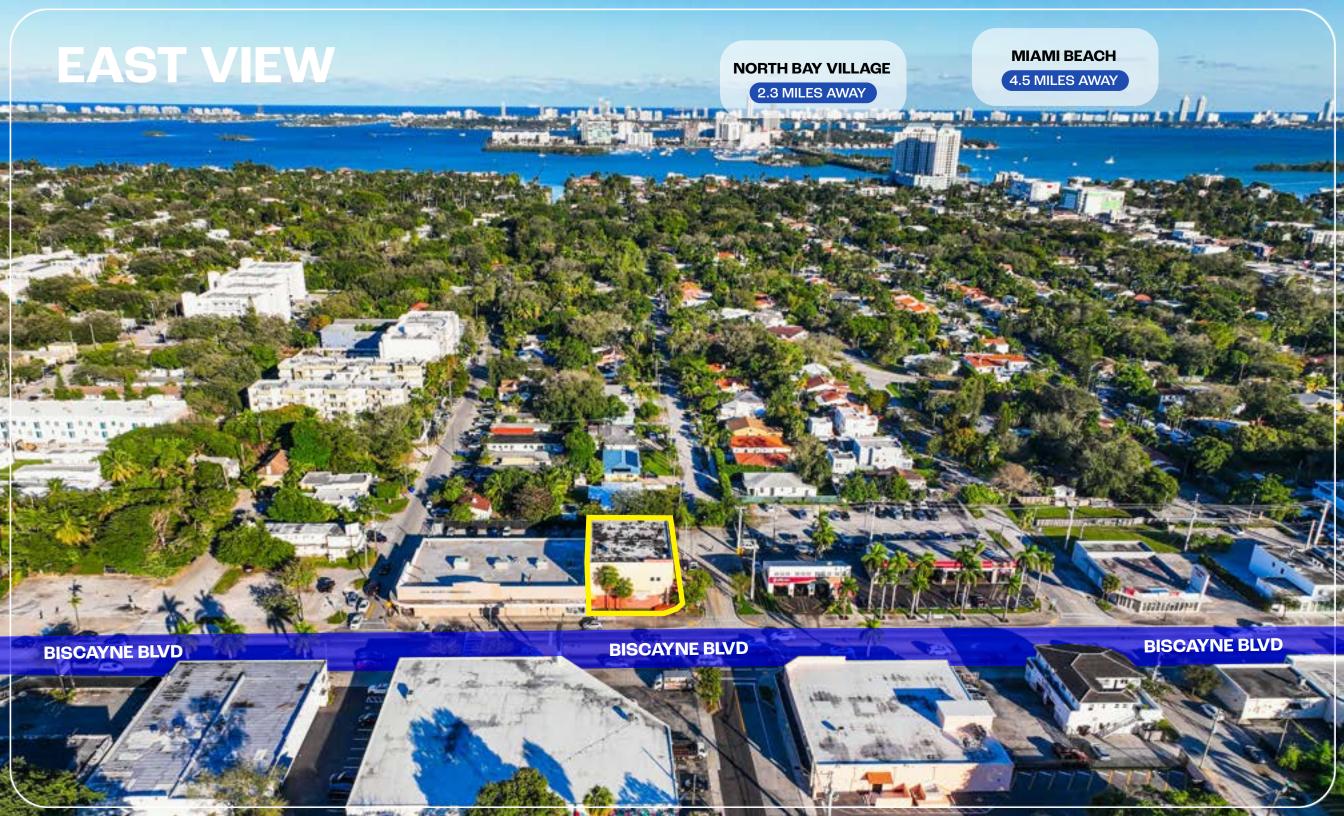

### BIRD'S EYE VIEW

### **ABOUT THE AREA**

Situated just off Biscayne Blvd, this leasing opportunity on the lively side of Miami Shores ensures prime visibility and convenient access for customers. Its strategic location near Miami Shores, the MiMo district, Little River, Design District, 79th St Causeway, and Miami Beach provides a unique advantage, attracting diverse traffic and ensuring exposure to multiple communities. Experience the convenience of being minutes away from Miami Shores, the dynamic MiMo district, Little River, the chic Design District, the 79th St Causeway, and the allure of Miami Beach.