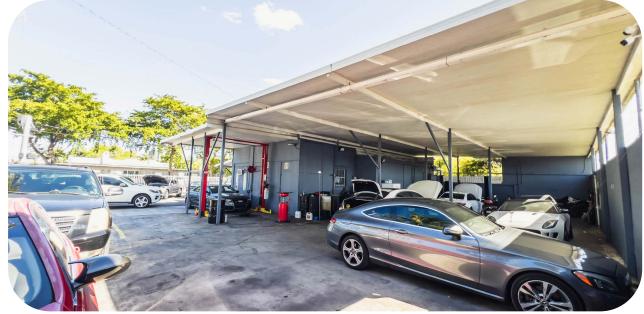

# PROPERTY PHOTOS

- Additional Features:
- 24-Hour Access
- Corner Lot Advantage
- Fenced Lot for Security
- Signalized Intersection for High Visibility

APEX Capital Realty is proud to present the outstanding opportunity for an auto-centric business at 7030 NE 4th Ct in the lively neighborhood of Little River. This property, with a 1,346-square-foot building on a spacious 7,900-square-foot lot, is tailor-made for automotive enterprises as well as many other uses. With the capability to accommodate auto repair shops, bodywork facilities, or dealerships, the secure and fenced location offers an ideal setting for vehicular services.