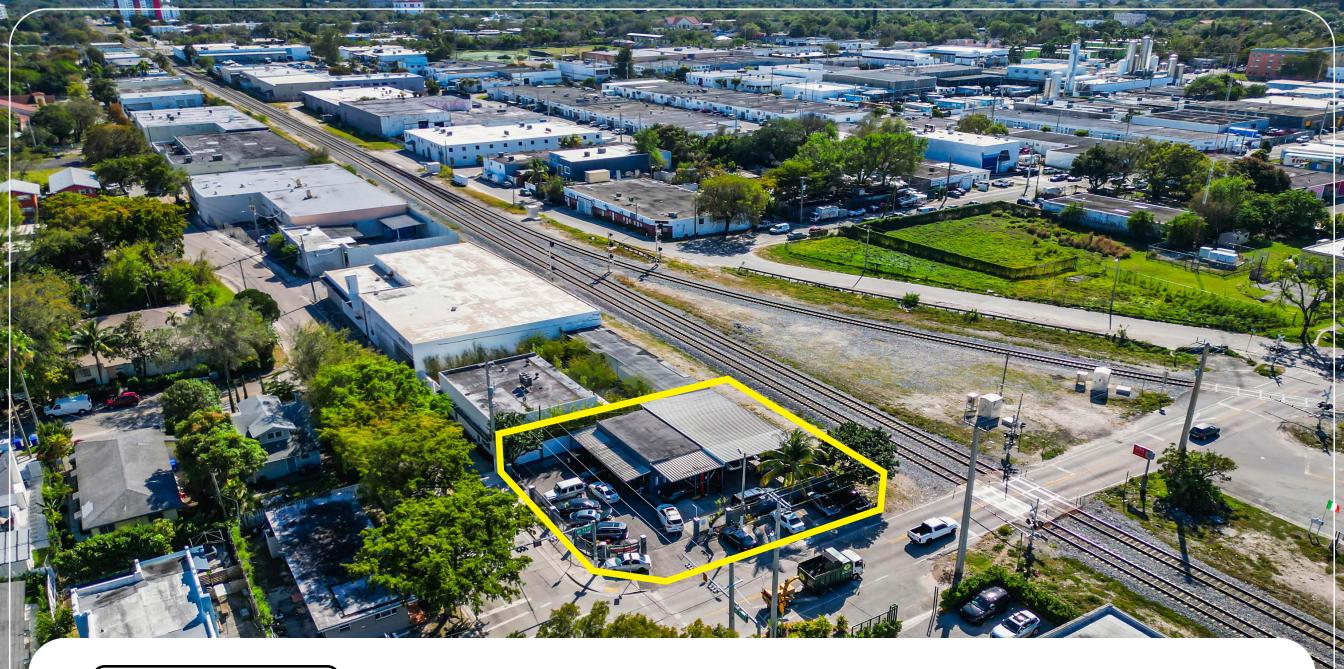

## **BIRD'S EYE VIEW**

- Additional Features:
- 24-Hour Access
- Corner Lot Advantage
- Fenced Lot for Security
- Signalized Intersection for High Visibility

APEX Capital Realty is proud to present the outstanding opportunity for an auto-centric business at 7030 NE 4th Ct in the lively neighborhood of Little River. This property, with a 1,346-square-foot building on a spacious 7,900-square-foot lot, is tailor-made for automotive enterprises as well as many other uses. With the capability to accommodate auto repair shops, bodywork facilities, or dealerships, the secure and fenced location offers an ideal setting for vehicular services.

Zoned D1, this property not only allows automotive applications but also presents possibilities for retail, office, and industrial uses. Featuring 24- hour accessibility, 10 dedicated parking spaces, and a strategic position at a signalized intersection, this property is a prime choice for those seeking a dynamic space for auto-related, retail, showroom ventures in the heart of Little River.