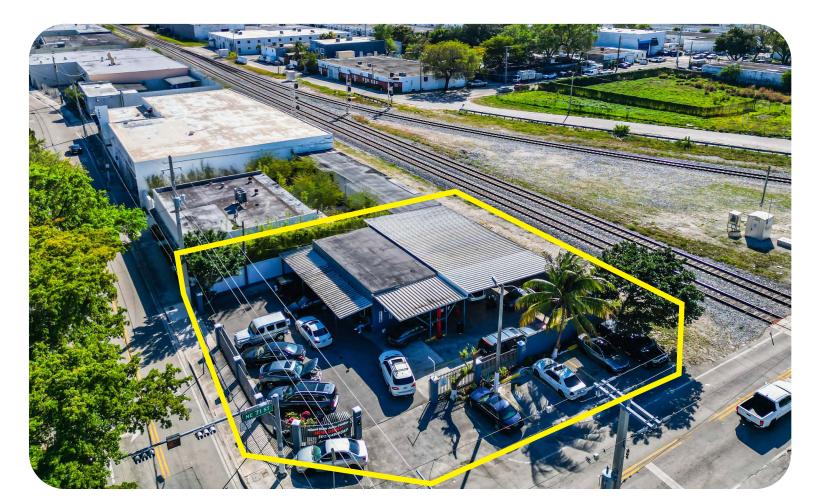

## **BIRD'S EYE VIEW**

- Additional Features:
- 24-Hour Access
- Corner Lot Advantage
- Fenced Lot for Security
- Signalized Intersection for High Visibility

APEX Capital Realty is proud to present the outstanding opportunity for an auto-centric business at 7030 NE 4th Ct in the lively neighborhood of Little River. This property, with a 1,346-square-foot building on a spacious 7,900-square-foot lot, is tailor-made for automotive enterprises as well as many other uses. With the capability to accommodate auto repair shops, bodywork facilities, or dealerships, the secure and fenced location offers an ideal setting for vehicular services.

Zoned D1, this property not only allows automotive applications but also presents possibilities for retail, office, and industrial uses. Featuring 24- hour accessibility, 10 dedicated parking spaces, and a strategic position at a signalized intersection, this property is a prime choice for those seeking a dynamic space for auto-related, retail, showroom ventures in the heart of Little River.