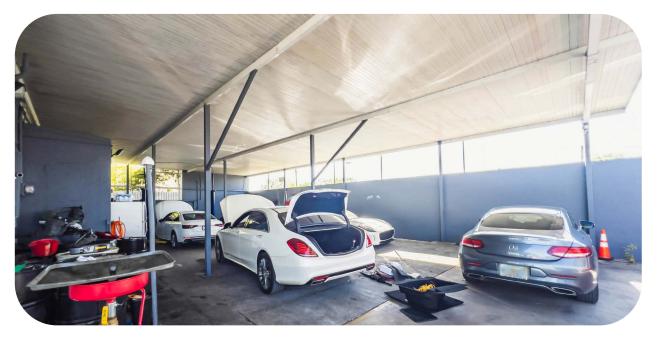

# PROPERTY PHOTOS

- Additional Features:
- 24-Hour Access
- Corner Lot Advantage
- Fenced Lot for Security
- Signalized Intersection for High Visibility

APEX Capital Realty is proud to present the outstanding opportunity for an auto-centric business at 7030 NE 4th Ct in the lively neighborhood of Little River. This property, with a 1,346-square-foot building on a spacious 7,900-square-foot lot, is tailor-made for automotive enterprises as well as many other uses. With the capability to accommodate auto repair shops, bodywork facilities, or dealerships, the secure and fenced location offers an ideal setting for vehicular services.