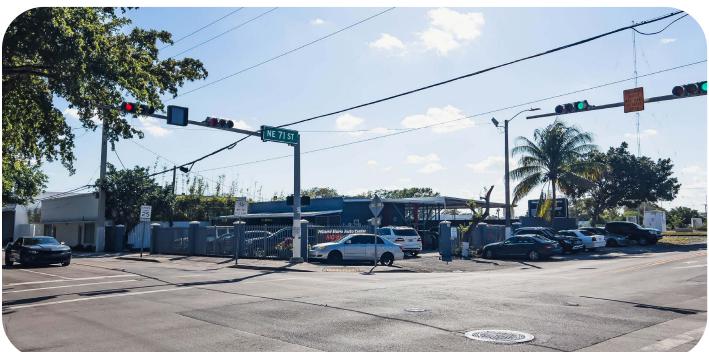

- Additional Features:
- 24-Hour Access
- Corner Lot Advantage
- Fenced Lot for Security
- Signalized Intersection for High Visibility

APEX Capital Realty is proud to present the outstanding opportunity for an auto-centric business at 7030 NE 4th Ct in the lively neighborhood of Little River. This property, with a 1,346-square-foot building on a spacious 7,900-square-foot lot, is tailor-made for automotive enterprises as well as many other uses. With the capability to accommodate auto repair shops, bodywork facilities, or dealerships, the secure and fenced location offers an ideal setting for vehicular services.

Zoned D1, this property not only allows automotive applications but also presents possibilities for retail, office, and industrial uses. Featuring 24- hour accessibility, 10 dedicated parking spaces, and a strategic position at a signalized intersection, this property is a prime choice for those seeking a dynamic space for auto-related, retail, showroom ventures in the heart of Little River.