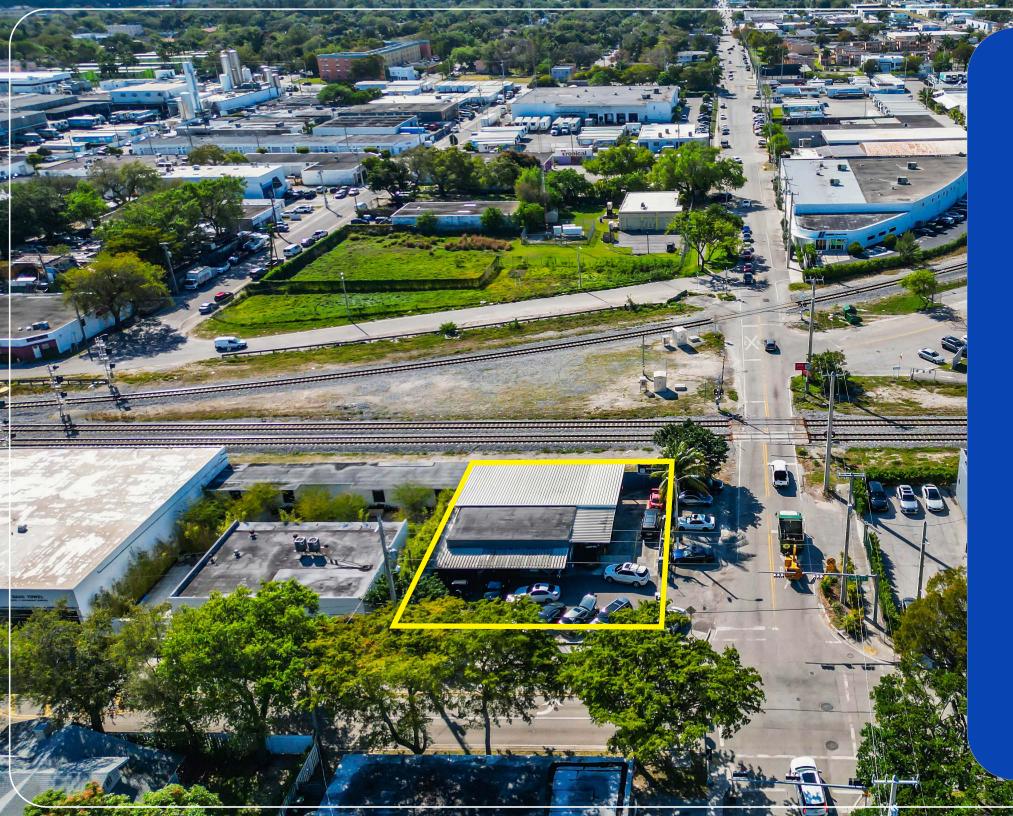

# PROPERTY PHOTOS

- Additional Features:
- 24-Hour Access
- Corner Lot Advantage
- Fenced Lot for Security
- Signalized Intersection for High Visibility

APEX Capital Realty is proud to present the outstanding opportunity for an auto-centric business at 7030 NE 4th Ct in the lively neighborhood of Little River. This property, with a 1,346-square-foot building on a spacious 7,900-square-foot lot, is tailor-made for automotive enterprises as well as many other uses. With the capability to accommodate auto repair shops, bodywork facilities, or dealerships, the secure and fenced location offers an ideal setting for vehicular services.