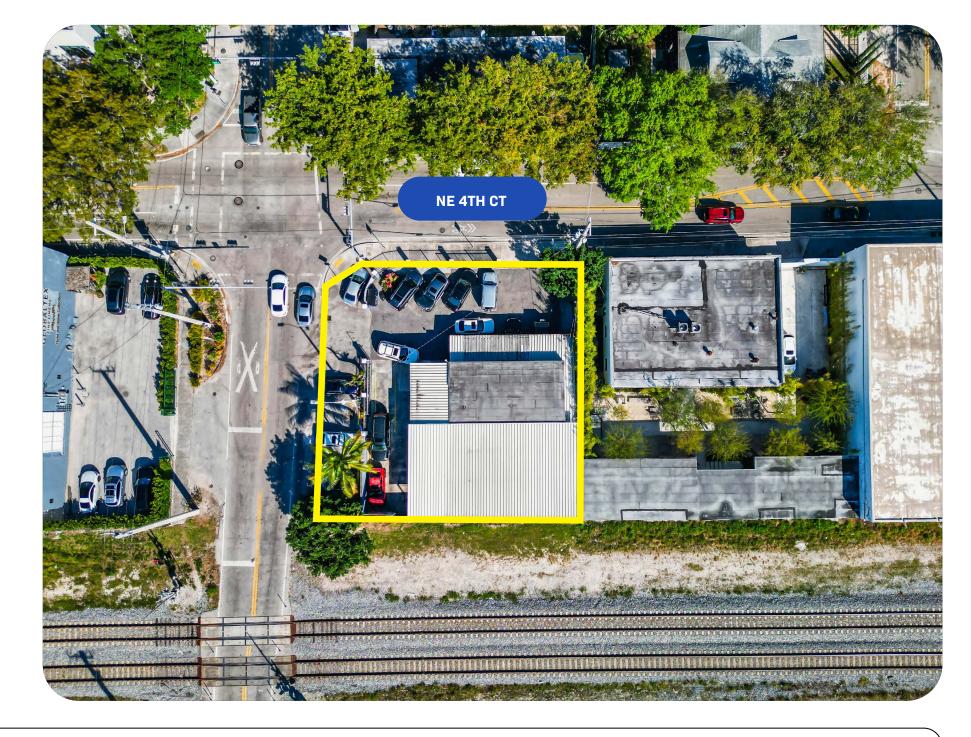

## **BIRD'S EYE VIEW**

#### **OFFERING SUMMARY**

7030 NE 4TH CT, MIAMI, FL 33142

|                | · · · · · · · · · · · · · · · · · · ·            |
|----------------|--------------------------------------------------|
| Building Size  | 1,346 SF                                         |
| Lot Size       | 7,900 SF                                         |
| Zoning         | D1                                               |
| Allowable Uses | Retail, Office, and Industrial Uses              |
| Parking        | 10 Spaces                                        |
| Asking Price   | \$18,000/mo<br>plus property taxes and insurance |
|                |                                                  |

- Additional Features:
- 24-Hour Access
- Corner Lot Advantage
- Fenced Lot for Security
- Signalized Intersection for High Visibility

APEX Capital Realty is proud to present the outstanding opportunity for an auto-centric business at 7030 NE 4th Ct in the lively neighborhood of Little River. This property, with a 1,346-square-foot building on a spacious 7,900-square-foot lot, is tailor-made for automotive enterprises as well as many other uses. With the capability to accommodate auto repair shops, bodywork facilities, or dealerships, the secure and fenced location offers an ideal setting for vehicular services.