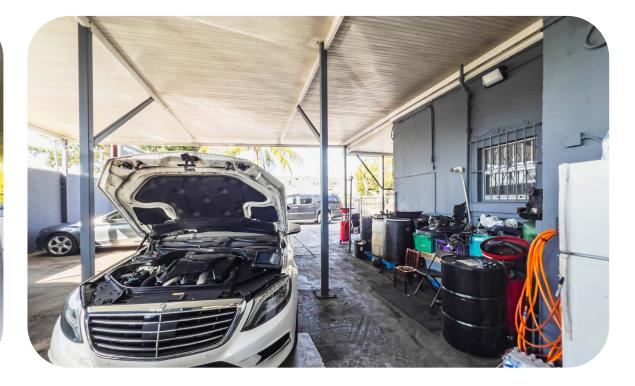

# PROPERTY PHOTOS

- Additional Features:
- 24-Hour Access
- Corner Lot Advantage
- Fenced Lot for Security
- Signalized Intersection for High Visibility

APEX Capital Realty is proud to present the outstanding opportunity for an auto-centric business at 7030 NE 4th Ct in the lively neighborhood of Little River. This property, with a 1,346-square-foot building on a spacious 7,900-square-foot lot, is tailor-made for automotive enterprises as well as many other uses. With the capability to accommodate auto repair shops, bodywork facilities, or dealerships, the secure and fenced location offers an ideal setting for vehicular services.