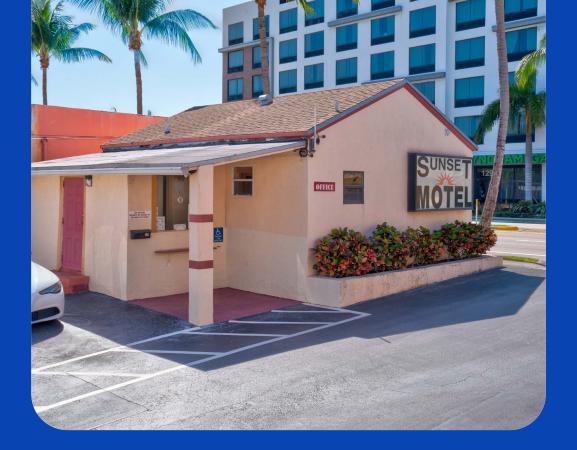

APEX Capital Realty is proud to present an existing 12-room motel on a 0.32-acre lot situated on the highly trafficked US-1/Federal Highway corridor. Currently being operated as the Sunset Motel, this turn-key asset is fully equipped, furnished and ready for immediate operation without the need for any additional setup or preparation. This is a prime opportunity for a new owner/operator to come in and ramp up the business or execute a fresh master lease without any significant delays or additional investment in furnishings or infrastructure. Alternatively, an investor may opt to maximize the density and build vertical via the underlying, liberal CC zoning.