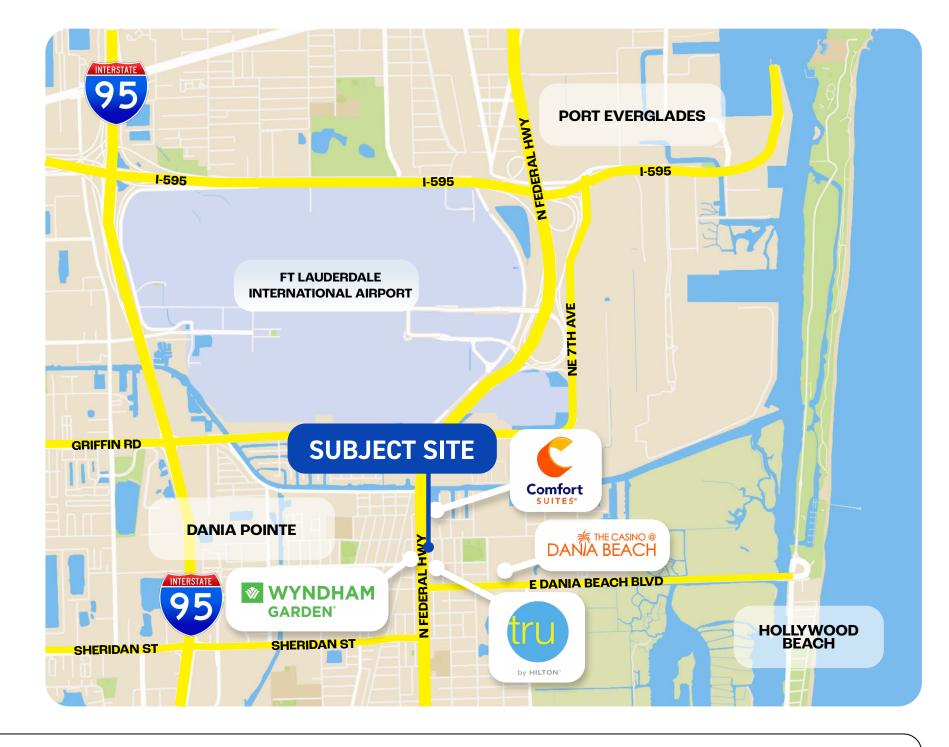

## AREA MAP

#### **KEY DISTANCES**

1.5 Miles - FLL Airport

2.7 Miles - Port Everglades

2.3 Miles - Hollywood Beach

0.5 Miles - Dania Beach Casino

1.1 Miles - Dania Pointe Shopping Center

Located in the heart of Dania Beach City Center, which is now envisioned to become an active mixed-use downtown where citizens can live, work, and enjoy a pedestrian-oriented lifestyle, this property is in close proximity to Fort Lauderdale International Airport, Port Everglades, Dania Beach Casino, Dania Pointe and the major I-595 and I-95 thoroughfares. This connectivity will be further enhanced by the future regional rail transit along the Florida East Coast Railway.