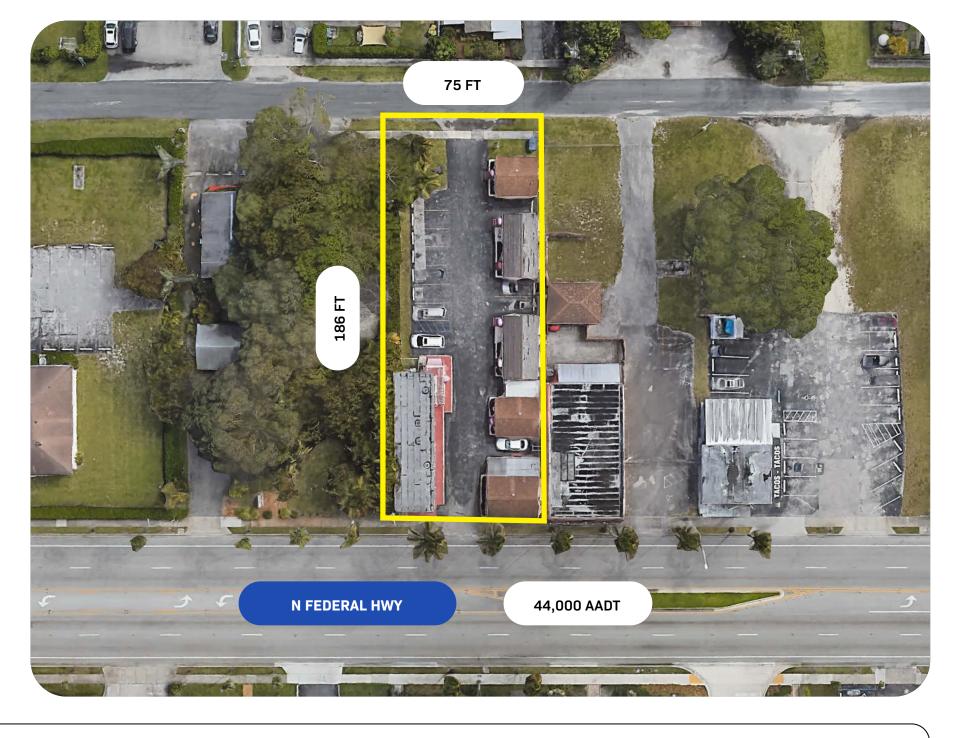

### **OFFERING SUMMARY**

140 N FEDERAL HWY, DANIA BEACH, FL 33004

| Lot Size      | 13,951 SF (0.32 Acres)                        |
|---------------|-----------------------------------------------|
| Building Size | 4,023 SF                                      |
| Zoning        | CC - City Center                              |
| Max. Height   | 7 Stories by Right<br>(14 Stories w/ bonuses) |
| Max. Density  | 16 Units by Right<br>(48 Units w/ bonuses)    |
| Lot Dimension | 186 FT x 75 FT (approx.)                      |
| Parking       | 12 Spaces                                     |
| Traffic Count | 44,000 AADT                                   |
| Asking Price  | \$2,500,000                                   |
|               |                                               |

## BIRD'S EYE VIEW