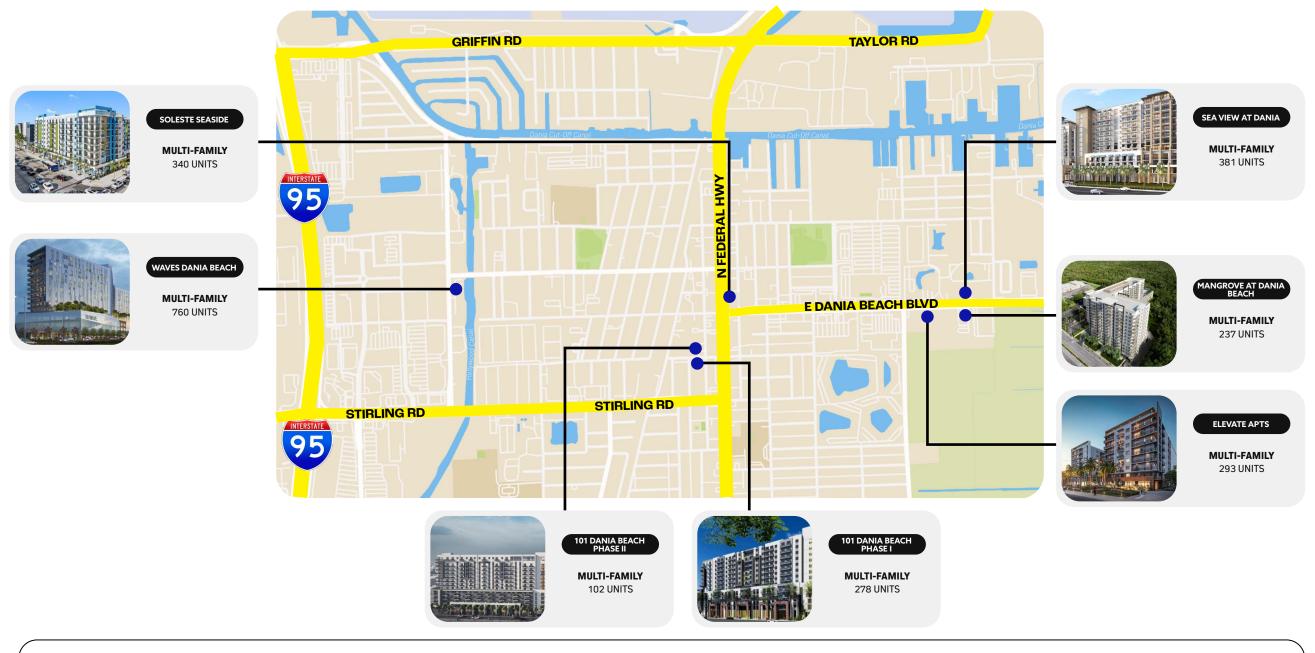

ty will be further enhanced by the future regional rail transit along the Florida East Coast Railway.

























## BIRD'S EYE VIEW













#### **ABOUT THE AREA**

Dania Beach, FL, is a vibrant coastal community with several notable attractions. Its proximity to Fort Lauderdale Airport and Port Everglades makes it a convenient destination for travelers. The stunning beachfront offers pristine sands and clear waters, perfect for relaxing or engaging in water activities. Dania Beach is also home to the Dania Beach Casino, a popular spot for gaming and entertainment. Another highlight is Dania Pointe, a new mixed-use development featuring shopping, dining, and entertainment options, adding to the area's allure for both locals and visitors alike.



## **DEVELOPMENT MAP**





## AREA MAP

#### **KEY DISTANCES**

1.5 Miles - FLL Airport

2.7 Miles - Port Everglades

2.3 Miles - Hollywood Beach

0.5 Miles - Dania Beach Casino

1.1 Miles - Dania Pointe Shopping Center







#### **JENNI FONTANA**

Broker Associate 954 892 3331 Jenni@apexcapitalrealty.com

#### **GARRICK BENABE**

Dir. of Hospitality Investment 954 993 5520 Garrick@apexcapitalrealty.com

561 NE 79 ST, Suite 420 Miami, FL 33138 305 570 2600 www.apexcapitalrealty.com