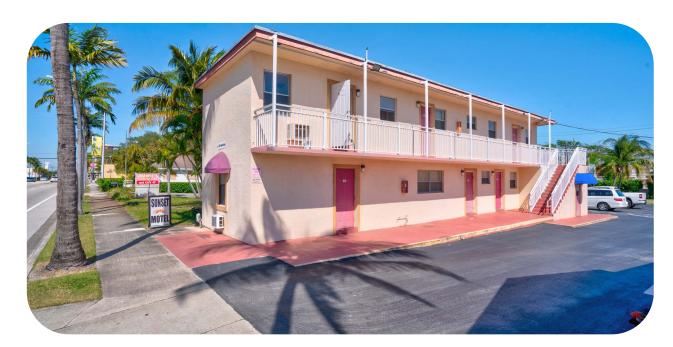

**FOR SALE** 

12 ROOM MOTEL

**140 N FEDERAL HWY**DANIA BEACH, FL 33004

APEX Capital Realty is proud to present an existing 12-room motel on a 0.32-acre lot situated on the highly trafficked US-1/Federal Highway corridor. Currently being operated as the Sunset Motel, this turn-key asset is fully equipped, furnished and ready for immediate operation without the need for any additional setup or preparation. This is a prime opportunity for a new owner/operator to come in and ramp up the business or execute a fresh master lease without any significant delays or additional investment in furnishings or infrastructure. Alternatively, an investor may opt to maximize the density and build vertical via the underlying, liberal CC zoning.