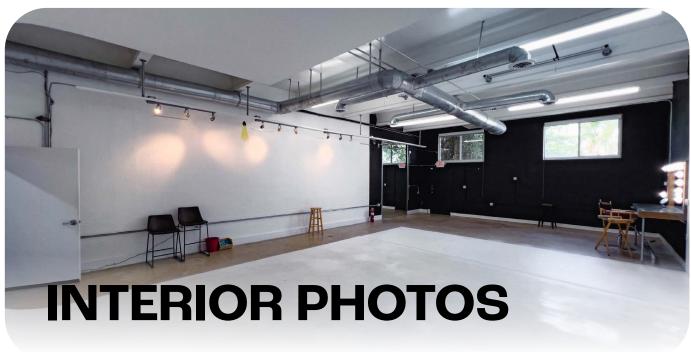

### **PROPERTY DESCRIPTION**

329 NE 59 TERR, MIAMI, FL 33137

Apex Capital Realty is proud to present the opportunity to lease a fully built out flex creative space in the heart of Little Haiti. The space is fully furnished and features an open layout with offices, and a cyclorama. The property is ideal for a variety of users including tech office, creative studios, showroom, distribution, or creative venue. The property is located just steps away from the Magic City Innovation District and has easy access to Biscayne Blvd, The MiMo District, The Miami Design District and Wynwood. It is also minutes away from Miami Beach and the Miami International Airport.

| Leaseable Area | 2,175 SF                                                                                      |
|----------------|-----------------------------------------------------------------------------------------------|
| Ceiling Height | 14 FT                                                                                         |
| Zoning         | D1                                                                                            |
| Parking        | 2+ Spaces + Street Parking                                                                    |
| Property Uses  | Flex Creative - Office, Showroom,<br>Storage, Photography Studio, Art<br>Gallery, Tech Office |
| Asking Price   | \$33.10 PSF FULL SERVICE GROSS                                                                |