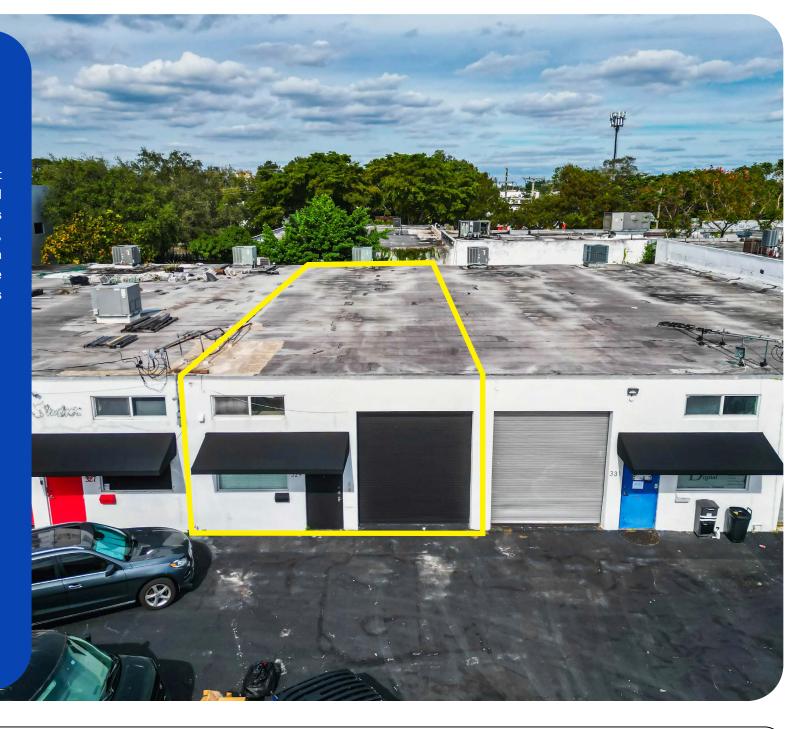

## **FOR LEASE**

TURNKEY CREATIVE SPACE

**329 NE 59 TERR** MIAMI, FL 33137

### **PROPERTY DESCRIPTION**

329 NE 59 TERR, MIAMI, FL 33137

Apex Capital Realty is proud to present the opportunity to lease a fully built out flex creative space in the heart of Little Haiti. The space is fully furnished and features an open layout with offices, and a cyclorama. The property is ideal for a variety of users including tech office, creative studios, showroom, distribution, or creative venue. The property is located just steps away from the Magic City Innovation District and has easy access to Biscayne Blvd, The MiMo District, The Miami Design District and Wynwood. It is also minutes away from Miami Beach and the Miami International Airport.