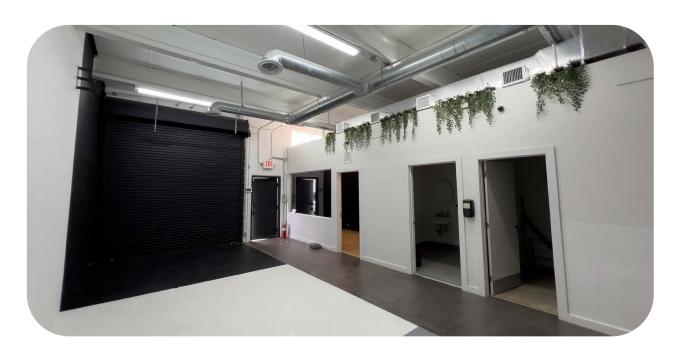

### **PROPERTY DESCRIPTION**

329 NE 59 TERR, MIAMI, FL 33137

Apex Capital Realty is proud to present the opportunity to lease a fully built out flex creative space in the heart of Little Haiti. The space is fully furnished and features an open layout with offices, and a cyclorama. The property is ideal for a variety of users including tech office, creative studios, showroom, distribution, or creative venue. The property is located just steps away from the Magic City Innovation District and has easy access to Biscayne Blvd, The MiMo District, The Miami Design District and Wynwood. It is also minutes away from Miami Beach and the Miami International Airport.

| Leaseable Area | 2,175 SF                                                                                      |
|----------------|-----------------------------------------------------------------------------------------------|
| Ceiling Height | 14 FT                                                                                         |
| Zoning         | D1                                                                                            |
| Parking        | 2+ Spaces + Street Parking                                                                    |
| Property Uses  | Flex Creative - Office, Showroom,<br>Storage, Photography Studio, Art<br>Gallery, Tech Office |
| Asking Price   | \$33.10 PSF FULL SERVICE GROSS                                                                |