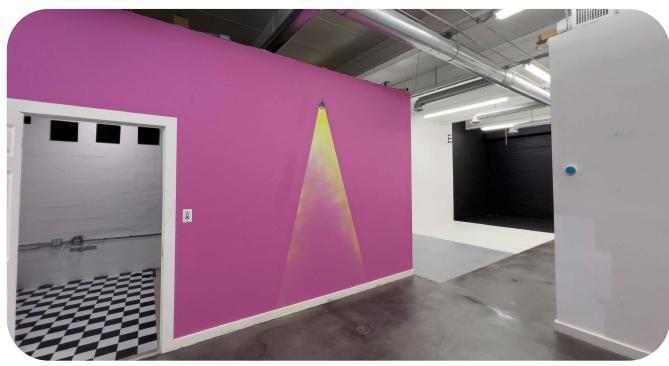

### **PROPERTY DESCRIPTION**

329 NE 59 TERR, MIAMI, FL 33137

Apex Capital Realty is proud to present the opportunity to lease a fully built out flex creative space in the heart of Little Haiti. The space is fully furnished and features an open layout with offices, and a cyclorama. The property is ideal for a variety of users including tech office, creative studios, showroom, distribution, or creative venue. The property is located just steps away from the Magic City Innovation District and has easy access to Biscayne Blvd, The MiMo District, The Miami Design District and Wynwood. It is also minutes away from Miami Beach and the Miami International Airport.

| Leaseable Area | 2,175 SF                                                                                      |
|----------------|-----------------------------------------------------------------------------------------------|
| Ceiling Height | 14 FT                                                                                         |
| Zoning         | D1                                                                                            |
| Parking        | 2+ Spaces + Street Parking                                                                    |
| Property Uses  | Flex Creative - Office, Showroom,<br>Storage, Photography Studio, Art<br>Gallery, Tech Office |
| Asking Price   | \$33.10 PSF FULL SERVICE GROSS                                                                |