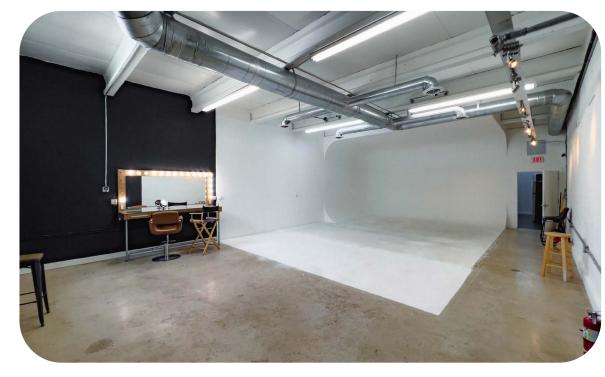

### **PROPERTY DESCRIPTION**

329 NE 59 TERR, MIAMI, FL 33137

Apex Capital Realty is proud to present the opportunity to lease a fully built out flex creative space in the heart of Little Haiti. The space is fully furnished and features an open layout with offices, and a cyclorama. The property is ideal for a variety of users including tech office, creative studios, showroom, distribution, or creative venue. The property is located just steps away from the Magic City Innovation District and has easy access to Biscayne Blvd, The MiMo District, The Miami Design District and Wynwood. It is also minutes away from Miami Beach and the Miami International Airport.

| Leaseable Area | 2,175 SF                                                                                      |
|----------------|-----------------------------------------------------------------------------------------------|
| Ceiling Height | 14 FT                                                                                         |
| Zoning         | D1                                                                                            |
| Parking        | 2+ Spaces + Street Parking                                                                    |
| Property Uses  | Flex Creative - Office, Showroom,<br>Storage, Photography Studio, Art<br>Gallery, Tech Office |
| Asking Price   | \$33.10 PSF FULL SERVICE GROSS                                                                |