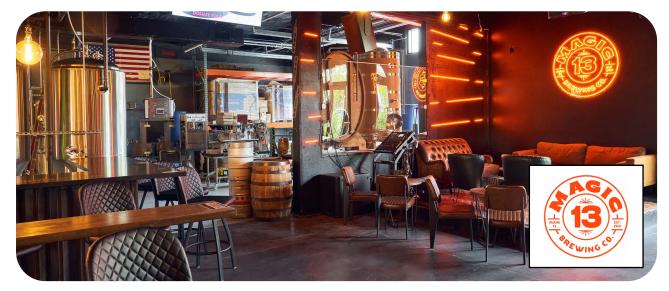

|
|----------------|-----------------------------------------------------------------------------------------------|
| Ceiling Height | 14 FT                                                                                         |
| Zoning         | D1                                                                                            |
| Parking        | 2+ Spaces + Street Parking                                                                    |
| Property Uses  | Flex Creative - Office, Showroom,<br>Storage, Photography Studio, Art<br>Gallery, Tech Office |
| Asking Price   | \$33.10 PSF FULL SERVICE GROSS                                                                |













































# **NEARBY RETAIL**















# LOCATION MAP









#### **MARTIN BRAVO**

COO / Partner 305 967 3615 Martin@apexcapitalrealty.com

561 NE 79 ST, Suite 420 Miami, FL 33138 305 570 2600 www.apexcapitalrealty.com