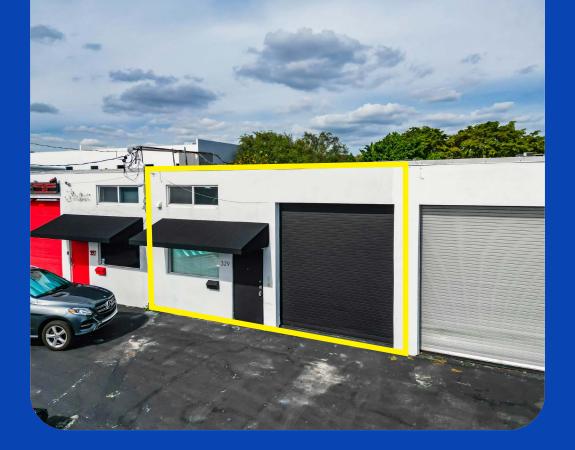

## **FOR LEASE**

TURNKEY CREATIVE SPACE

**329 NE 59 TERR** MIAMI, FL 33137

### **PROPERTY DESCRIPTION**

329 NE 59 TERR, MIAMI, FL 33137

Apex Capital Realty is proud to present the opportunity to lease a fully built out flex creative space in the heart of Little Haiti. The space is fully furnished and features an open layout with offices, and a cyclorama. The property is ideal for a variety of users including tech office, creative studios, showroom, distribution, or creative venue. The property is located just steps away from the Magic City Innovation District and has easy access to Biscayne Blvd, The MiMo District, The Miami Design District and Wynwood. It is also minutes away from Miami Beach and the Miami International Airport.