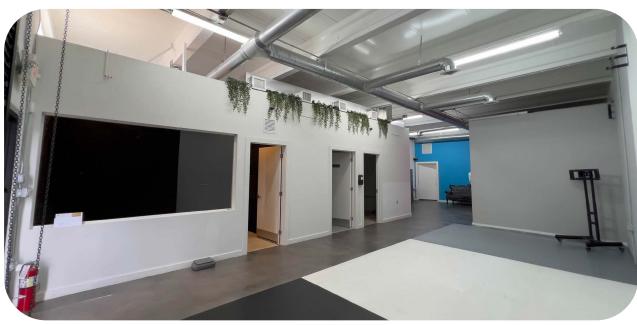

### **PROPERTY DESCRIPTION**

329 NE 59 TERR, MIAMI, FL 33137

Apex Capital Realty is proud to present the opportunity to lease a fully built out flex creative space in the heart of Little Haiti. The space is fully furnished and features an open layout with offices, and a cyclorama. The property is ideal for a variety of users including tech office, creative studios, showroom, distribution, or creative venue. The property is located just steps away from the Magic City Innovation District and has easy access to Biscayne Blvd, The MiMo District, The Miami Design District and Wynwood. It is also minutes away from Miami Beach and the Miami International Airport.

| Leaseable Area | 2,175 SF                                                                                      |
|----------------|-----------------------------------------------------------------------------------------------|
| Ceiling Height | 14 FT                                                                                         |
| Zoning         | D1                                                                                            |
| Parking        | 2+ Spaces + Street Parking                                                                    |
| Property Uses  | Flex Creative - Office, Showroom,<br>Storage, Photography Studio, Art<br>Gallery, Tech Office |
| Asking Price   | \$33.10 PSF FULL SERVICE GROSS                                                                |