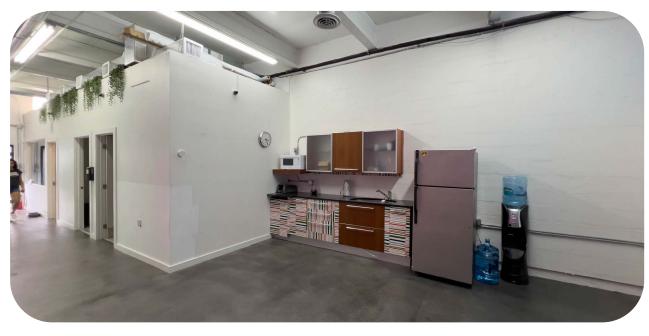

### **PROPERTY DESCRIPTION**

329 NE 59 TERR, MIAMI, FL 33137

Apex Capital Realty is proud to present the opportunity to lease a fully built out flex creative space in the heart of Little Haiti. The space is fully furnished and features an open layout with offices, and a cyclorama. The property is ideal for a variety of users including tech office, creative studios, showroom, distribution, or creative venue. The property is located just steps away from the Magic City Innovation District and has easy access to Biscayne Blvd, The MiMo District, The Miami Design District and Wynwood. It is also minutes away from Miami Beach and the Miami International Airport.

| Leaseable Area | 2,175 SF                                                                                      |
|----------------|-----------------------------------------------------------------------------------------------|
| Ceiling Height | 14 FT                                                                                         |
| Zoning         | D1                                                                                            |
| Parking        | 2+ Spaces + Street Parking                                                                    |
| Property Uses  | Flex Creative - Office, Showroom,<br>Storage, Photography Studio, Art<br>Gallery, Tech Office |
| Asking Price   | \$33.10 PSF FULL SERVICE GROSS                                                                |