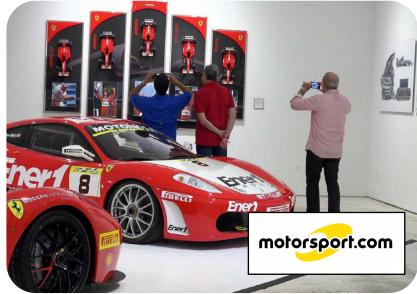

|
|----------------|-----------------------------------------------------------------------------------------------|
| Ceiling Height | 14 FT                                                                                         |
| Zoning         | D1                                                                                            |
| Parking        | 2+ Spaces + Street Parking                                                                    |
| Property Uses  | Flex Creative - Office, Showroom,<br>Storage, Photography Studio, Art<br>Gallery, Tech Office |
| Asking Price   | \$33.10 PSF FULL SERVICE GROSS                                                                |













































# **NEARBY RETAIL**















# LOCATION MAP









#### **MARTIN BRAVO**

COO / Partner 305 967 3615 Martin@apexcapitalrealty.com

561 NE 79 ST, Suite 420 Miami, FL 33138 305 570 2600 www.apexcapitalrealty.com