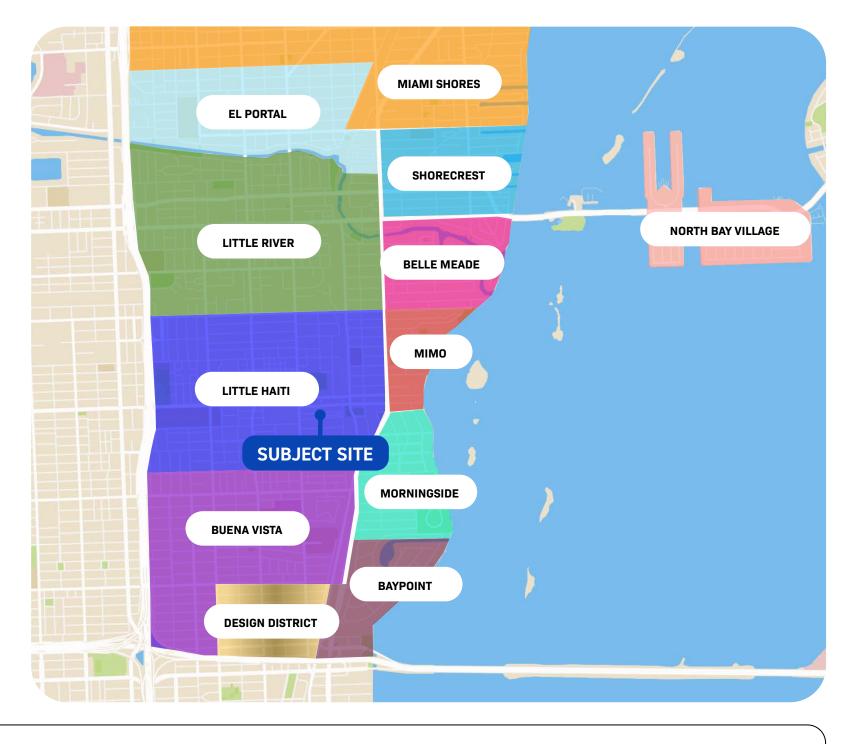

|
|----------------|-----------------------------------------------------------------------------------------------|
| Ceiling Height | 14 FT                                                                                         |
| Zoning         | D1                                                                                            |
| Parking        | 2+ Spaces + Street Parking                                                                    |
| Property Uses  | Flex Creative - Office, Showroom,<br>Storage, Photography Studio, Art<br>Gallery, Tech Office |
| Asking Price   | \$33.10 PSF FULL SERVICE GROSS                                                                |













































# **NEARBY RETAIL**















# LOCATION MAP









#### **MARTIN BRAVO**

COO / Partner 305 967 3615 Martin@apexcapitalrealty.com

561 NE 79 ST, Suite 420 Miami, FL 33138 305 570 2600 www.apexcapitalrealty.com