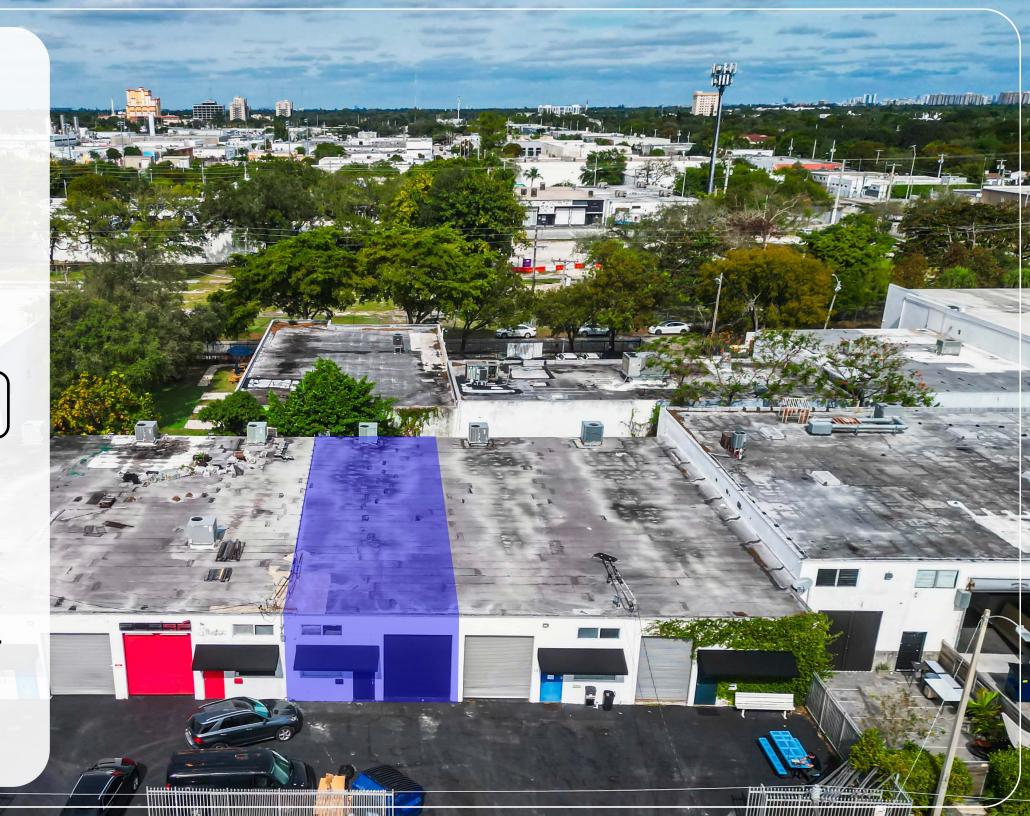

## **FOR LEASE**

TURNKEY CREATIVE SPACE

**329 NE 59 TERR** MIAMI, FL 33137

### **PROPERTY DESCRIPTION**

329 NE 59 TERR, MIAMI, FL 33137

Apex Capital Realty is proud to present the opportunity to lease a fully built out flex creative space in the heart of Little Haiti. The space is fully furnished and features an open layout with offices, and a cyclorama. The property is ideal for a variety of users including tech office, creative studios, showroom, distribution, or creative venue. The property is located just steps away from the Magic City Innovation District and has easy access to Biscayne Blvd, The MiMo District, The Miami Design District and Wynwood. It is also minutes away from Miami Beach and the Miami International Airport.