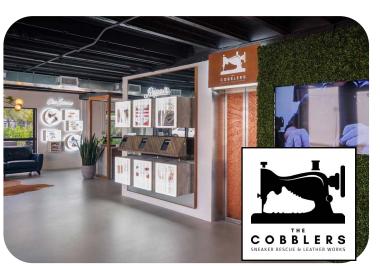

|
|----------------|-----------------------------------------------------------------------------------------------|
| Ceiling Height | 14 FT                                                                                         |
| Zoning         | D1                                                                                            |
| Parking        | 2+ Spaces + Street Parking                                                                    |
| Property Uses  | Flex Creative - Office, Showroom,<br>Storage, Photography Studio, Art<br>Gallery, Tech Office |
| Asking Price   | \$33.10 PSF FULL SERVICE GROSS                                                                |













































# **NEARBY RETAIL**















# LOCATION MAP









#### **MARTIN BRAVO**

COO / Partner 305 967 3615 Martin@apexcapitalrealty.com

561 NE 79 ST, Suite 420 Miami, FL 33138 305 570 2600 www.apexcapitalrealty.com