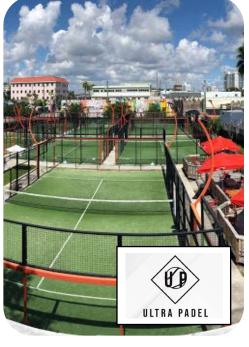

|
|----------------|-----------------------------------------------------------------------------------------------|
| Ceiling Height | 14 FT                                                                                         |
| Zoning         | D1                                                                                            |
| Parking        | 2+ Spaces + Street Parking                                                                    |
| Property Uses  | Flex Creative - Office, Showroom,<br>Storage, Photography Studio, Art<br>Gallery, Tech Office |
| Asking Price   | \$33.10 PSF FULL SERVICE GROSS                                                                |













































# **NEARBY RETAIL**















# LOCATION MAP









#### **MARTIN BRAVO**

COO / Partner 305 967 3615 Martin@apexcapitalrealty.com

561 NE 79 ST, Suite 420 Miami, FL 33138 305 570 2600 www.apexcapitalrealty.com