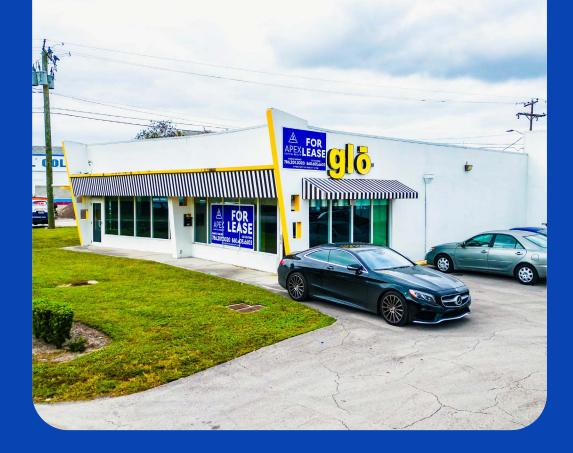

APEX Capital Realty proudly presents an exceptional opportunity to lease a premium retail commercial space positioned along the southern edge of Miami Shores, just off Biscayne Boulevard. These versatile spaces offer an ideal setting for a variety of businesses, from boutique shoppe to showroom to retail establishments, art galleries, studios to salons, fitness centers, professional offices, and more. With flexible zoning allowing for an array of possibilities, this location stands as an excellent choice for entrepreneurs and established businesses seeking to capitalize on this thriving and dynamic area.

- Unit 1: encompasses a generous 5000 SF, strategically designed with approximately 4000 SF dedicated to a showroom boasting expansive retail glass windows. Additionally, it includes 1000 SF of versatile warehouse storage with lofty ceilings and a convenient bay door for effortless access.
- **Unit 2:** is a newly renovated unit that suits an array of businesses seeking a fresh, modern space in Miami Shores. This 1000 SF space boasts recent renovations, including impact-resistant windows and doors, modern upgrades, and the inclusion of a functional kitchenette adding convenience to the space. Dual access from both ends of the building enhances accessibility and offers flexibility in space utilization.