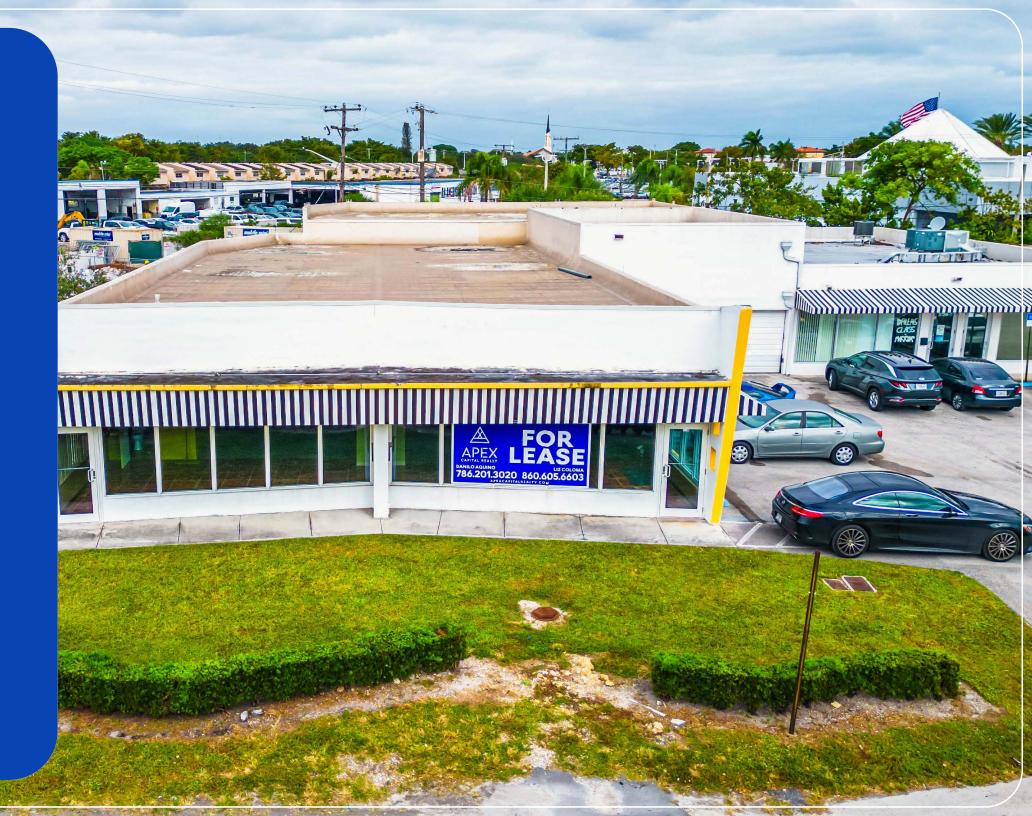

### **OFFERING SUMMARY**

555-559 NE 87TH ST MIAMI, FL 33138

| Leaseable Area | 6000 SF + / -                                                                                                                                                               |
|----------------|-----------------------------------------------------------------------------------------------------------------------------------------------------------------------------|
| Zoning         | B2                                                                                                                                                                          |
| Allowable Uses | Retail Shop, Restaurant and Café<br>Office, Personal Services/Salon,<br>Fitness Center, Art Galleries and<br>Studios, Financial Services, and<br>Medical and Dental Offices |
| Unit 1         | 5,000 SF + / -                                                                                                                                                              |
| Unit 2         | 1,000 SF + / -                                                                                                                                                              |
| Asking Price   | \$31 / PSF MOD GROSS                                                                                                                                                        |

APEX Capital Realty proudly presents an exceptional opportunity to lease a premium retail commercial space positioned along the southern edge of Miami Shores, just off Biscayne Boulevard. These versatile spaces offer an ideal setting for a variety of businesses, from boutique shoppe to showroom to retail establishments, art galleries, studios to salons, fitness centers, professional offices, and more. With flexible zoning allowing for an array of possibilities, this location stands as an excellent choice for entrepreneurs and established businesses seeking to capitalize on this thriving and dynamic area.

- Unit 1: encompasses a generous 5000 SF, strategically designed with approximately 4000 SF dedicated to a showroom boasting expansive retail glass windows. Additionally, it includes 1000 SF of versatile warehouse storage with lofty ceilings and a convenient bay door for effortless access.
- **Unit 2:** is a newly renovated unit that suits an array of businesses seeking a fresh, modern space in Miami Shores. This 1000 SF space boasts recent renovations, including impact-resistant windows and doors, modern upgrades, and the inclusion of a functional kitchenette adding convenience to the space. Dual access from both ends of the building enhances accessibility and offers flexibility in space utilization.