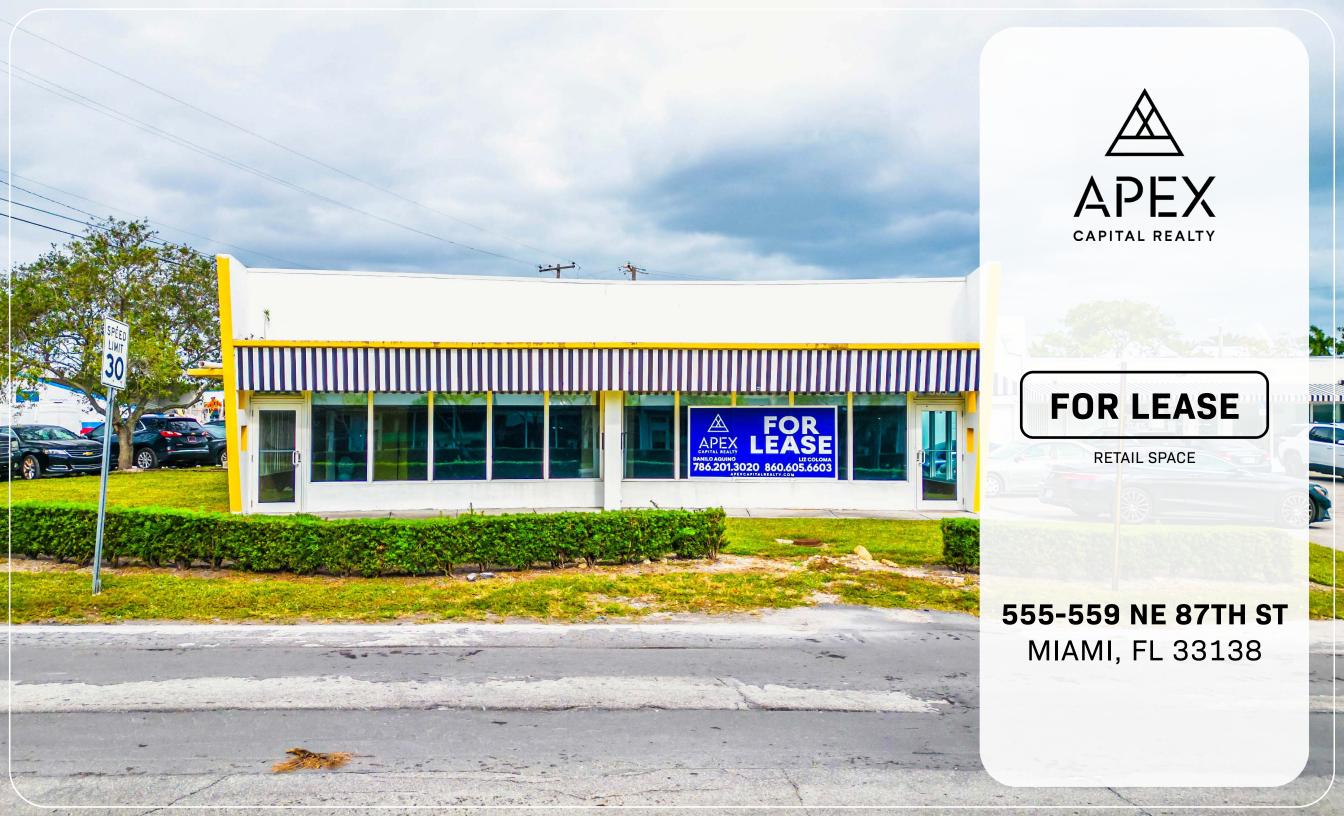

### **OFFERING SUMMARY**

555-559 NE 87TH ST MIAMI, FL 33138

| Leaseable Area | 6000 SF + / -                                                                                                                                                               |
|----------------|-----------------------------------------------------------------------------------------------------------------------------------------------------------------------------|
| Zoning         | B2                                                                                                                                                                          |
| Allowable Uses | Retail Shop, Restaurant and Café<br>Office, Personal Services/Salon,<br>Fitness Center, Art Galleries and<br>Studios, Financial Services, and<br>Medical and Dental Offices |
| Unit 1         | 5,000 SF + / -                                                                                                                                                              |
| Unit 2         | 1,000 SF + / -                                                                                                                                                              |
| Asking Price   | \$31 / PSF MOD GROSS                                                                                                                                                        |

APEX Capital Realty proudly presents an exceptional opportunity to lease a premium retail commercial space positioned along the southern edge of Miami Shores, just off Biscayne Boulevard. These versatile spaces offer an ideal setting for a variety of businesses, from boutique shoppe to showroom to retail establishments, art galleries, studios to salons, fitness centers, professional offices, and more. With flexible zoning allowing for an array of possibilities, this location stands as an excellent choice for entrepreneurs and established businesses seeking to capitalize on this thriving and dynamic area.