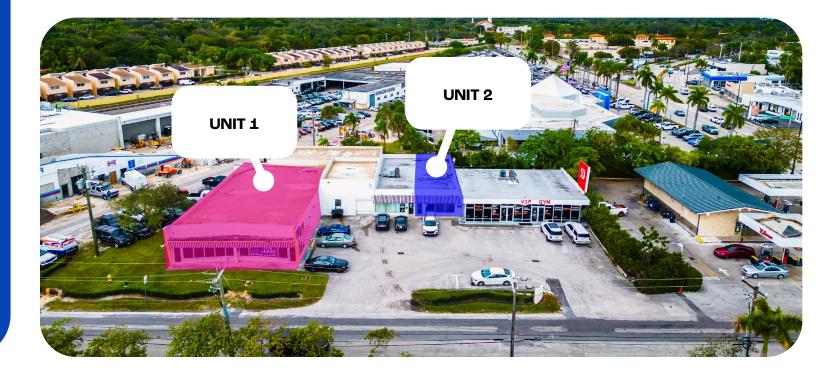

### **OFFERING SUMMARY**

555-559 NE 87TH ST MIAMI, FL 33138

| Leaseable Area | 6000 SF + / -                                                                                                                                                               |
|----------------|-----------------------------------------------------------------------------------------------------------------------------------------------------------------------------|
| Zoning         | B2                                                                                                                                                                          |
| Allowable Uses | Retail Shop, Restaurant and Café<br>Office, Personal Services/Salon,<br>Fitness Center, Art Galleries and<br>Studios, Financial Services, and<br>Medical and Dental Offices |
| Unit 1         | 5,000 SF + / -                                                                                                                                                              |
| Unit 2         | 1,000 SF + / -                                                                                                                                                              |
| Asking Price   | \$31 / PSF MOD GROSS                                                                                                                                                        |

- Unit 1: encompasses a generous 5000 SF, strategically designed with approximately 4000 SF dedicated to a showroom boasting expansive retail glass windows. Additionally, it includes 1000 SF of versatile warehouse storage with lofty ceilings and a convenient bay door for effortless access.
- **Unit 2:** is a newly renovated unit that suits an array of businesses seeking a fresh, modern space in Miami Shores. This 1000 SF space boasts recent renovations, including impact-resistant windows and doors, modern upgrades, and the inclusion of a functional kitchenette adding convenience to the space. Dual access from both ends of the building enhances accessibility and offers flexibility in space utilization.